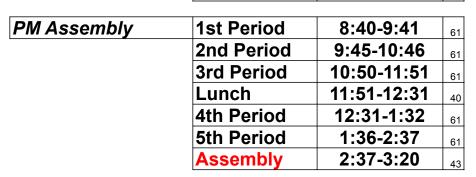

PM

| AM Assembly | Assembly   | 8:40-9:20   | 40 |
|-------------|------------|-------------|----|
|             | 1st Period | 9:24-10:25  | 61 |
|             | 2nd Period | 10:29-11:30 | 61 |
|             | 3rd Period | 11:34-12:35 | 61 |
|             | Lunch      | 12:35-1:15  | 40 |
|             | 4th Period | 1:15-2:16   | 61 |
|             | 5th Period | 2:20-3:20   | 60 |



| Lunch Assembly | 1st Period | 8:40-9:41   | 61 |
|----------------|------------|-------------|----|
|                | 2nd Period | 9:45-10:46  | 61 |
|                | 3rd Period | 10:50-11:51 | 61 |
|                | Assembly   | 11:55-12:35 | 40 |
|                | Lunch      | 12:35-1:15  | 40 |
|                | 4th Period | 1:15-2:16   | 61 |
|                | 5th Period | 2:20-3:20   | 60 |