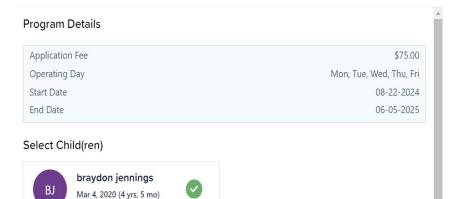

## Program Details

| Application Fee | \$75.00                 |
|-----------------|-------------------------|
| Operating Day   | Mon, Tue, Wed, Thu, Fri |
| Start Date      | 08-22-2024              |
| End Date        | 06-05-2025              |