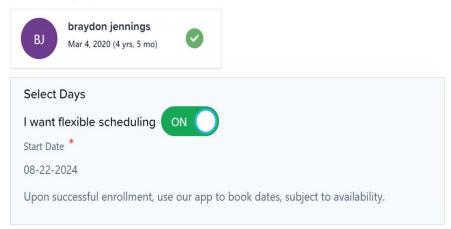

#### **Flexible Scheduling Guidelines**

Flexible Scheduling (also known as casual booking) offers convenience for families needing occasional care. Please keep the following guidelines in mind:

- Advance Booking: Secure your child's spot by scheduling Flexible Scheduling sessions at least 5
  days in advance through the KT Connect app. Bookings can be made up to 4 weeks ahead, though
  availability is subject to capacity. If your desired date isn't available on the app, contact customer
  care for possible accommodations.
- Last-Minute Requests: For scheduling within 5 days, directly contact our customer care team to