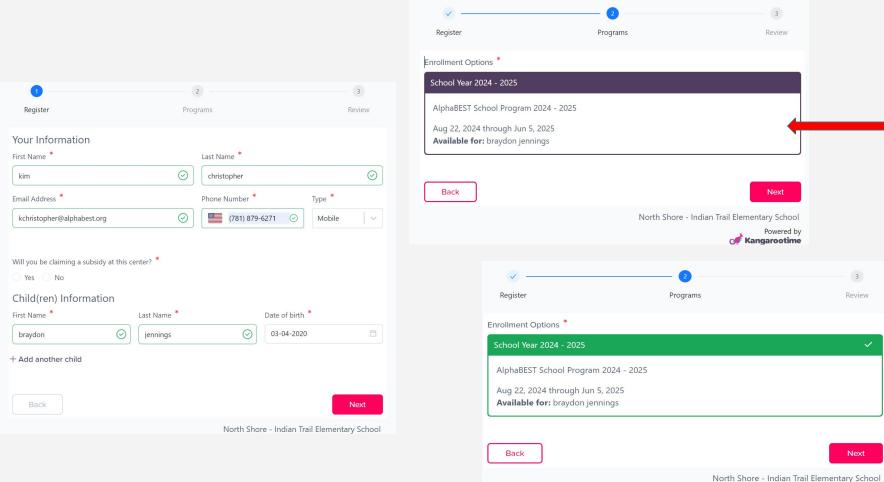

Powered by

| <ul> <li>————————————————————————————————————</li></ul>                                              | 2                                                                                   | 3                        |
|------------------------------------------------------------------------------------------------------|-------------------------------------------------------------------------------------|--------------------------|
| Register                                                                                             | Programs                                                                            | Review                   |
| rograms *                                                                                            |                                                                                     |                          |
| chool Year 2024 - 2025                                                                               |                                                                                     |                          |
| electing multiple programs? Y                                                                        | ou'll only pay the highest fixed fee from the se                                    | elected programs.        |
| After School Program 2024 -                                                                          | 2025                                                                                | Flexible Scheduling      |
| After School Tuition 1 Day \$7                                                                       | 79 2 Days \$158 3 Days \$236 4 Days \$315 5 Da                                      | ys \$333                 |
| Aug 22, 2024 through Jun 5,<br><b>Available For:</b> braydon jenn<br><b>Application Fee:</b> \$75.00 |                                                                                     |                          |
| Before and After - After Progi                                                                       | ram 2024 - 2025                                                                     |                          |
|                                                                                                      | efore and After - Morning Program" Before and<br>rs \$445 4 Days \$595 5 Days \$630 | d After School Tuition 1 |
| Aug 22, 2024 through Jun 5,<br>Available For: braydon jenn<br>Application Fee: \$75.00               |                                                                                     |                          |
| Before and After - Morning Pr                                                                        | rogram 2024 - 2025                                                                  |                          |
| **Must be combined with Bef<br>\$150 2 Days \$300 3 Days \$44                                        | fore and After - After Program" Before and Afte<br>15 4 Days \$595 5 Days \$630     | er School Tuition 1 Day  |
| Aug 22, 2024 through Jun 5, 2                                                                        | 2025                                                                                |                          |
| Available For: braydon jenni                                                                         | ngs                                                                                 |                          |
| Application Fee: \$75.00                                                                             |                                                                                     |                          |
| Before School Program 2024 -                                                                         | - 2025                                                                              | Flexible Scheduling      |
| Before School Tuition 1 Day \$                                                                       | \$78 2 Days \$156 3 Days \$233 4 Days \$310 5 Da                                    | ys \$328                 |
| Aug 22, 2024 through Jun 5, 2                                                                        | 2025                                                                                |                          |
| Available For: braydon jenni                                                                         |                                                                                     |                          |
| Application Fee: \$75.00                                                                             |                                                                                     |                          |
| Application rec: \$75.66                                                                             |                                                                                     |                          |
|                                                                                                      |                                                                                     | د                        |
| Back                                                                                                 |                                                                                     | Next                     |

## After School Program 2024 - 2025