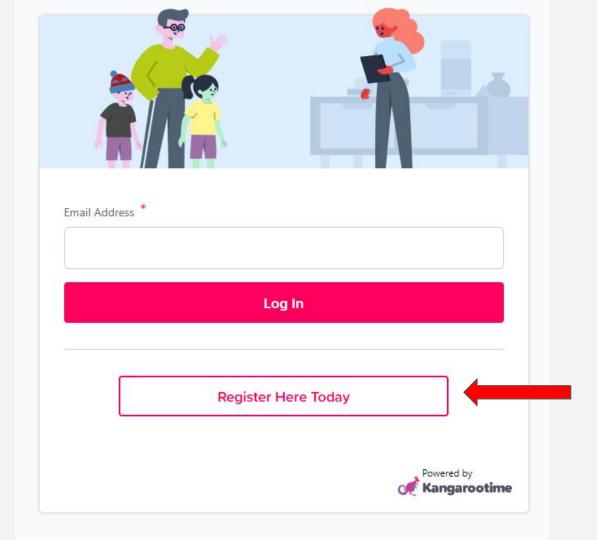

## Select the center you would like to enroll your child in

#### Location

| Select                                       | ~ |    |
|----------------------------------------------|---|----|
| North Shore - Braeside Elementary School     |   |    |
| North Shore - Indian Trail Elementary School |   |    |
| North Shore - Oak Terrace Elementary School  |   | ру |
| North Shore - Ravinia Elementary School      |   | e  |
| North Shore - Red Oak Elementary School      |   |    |
| North Shore - Sherwood Elementary School     |   |    |
| North Shore - Wayne Thomas Elementary School |   |    |