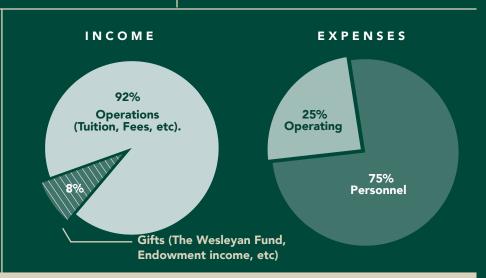

# CAMPAIGN FOR STUDENTS

From the earliest days of Wesleyan School, we have been blessed by incredible generosity with more than \$189 million being raised to fund six capital campaigns since 1996. These campaigns built our campus and created an endowment that will have an eternal impact on students, faculty, parents, and friends of Wesleyan. We are currently in the second phase of the Campaign for Students, and our desire is to enhance endowment for financial aid and building maintenance and to build academic facilities that meet the needs of all students on campus. Wesleyan remains debt free, and the endowment stands at \$26.8 million, as of June 30, 2023.