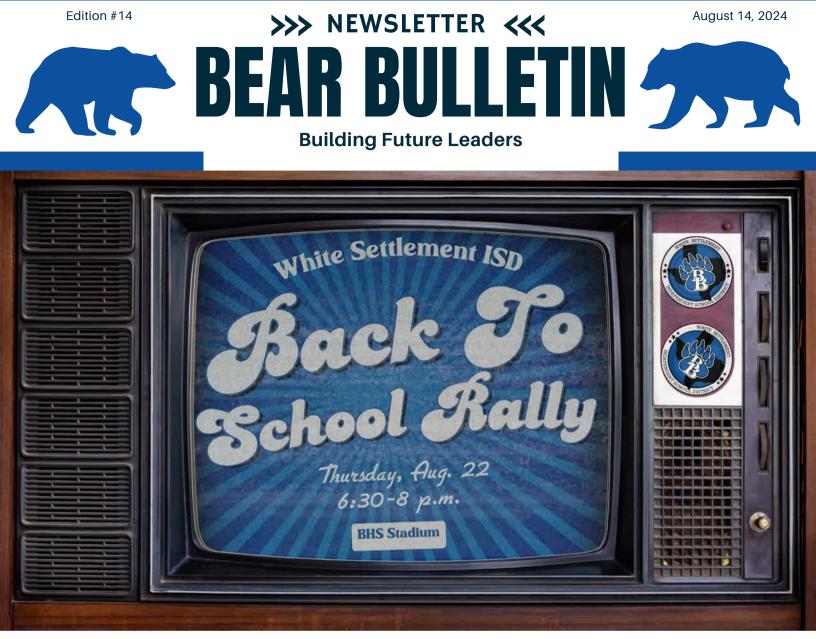

#### Back to School Rally - Thursday, Aug. 22

Families, students and the community are encouraged to kick off the school year with our annual Back to School Rally in the Brewer High School Stadium Thursday, Aug. 22 from 6:30 to 8 p.m.

The event will include water slides, inflatables, a foam party and free hot dogs. More than 30 local organizations will provide games, activities and freebies. Meet your fall sports teams and enjoy performances by the Fightin' Bear Band, Honeycomb Drill Team and BHS cheerleaders.

Families can also purchase school spirit gear! Visitors must adhere to WSISD's new clear bag policy (see below).