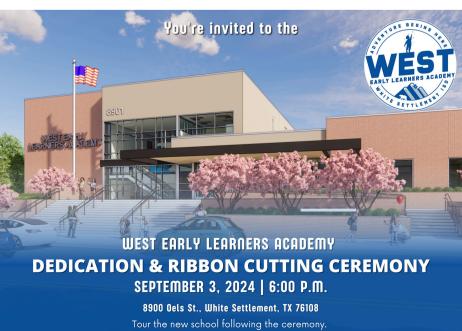

|  |



WSISD students can participate in a variety of special dress days, with many that focus on the district's monthly character spotlight.





# **REAL-TIME SCHOOL BUS TRACKING** Giving you peace of mind

## MAKING LIVES EASIER FOR PARENTS

SafeStop is the industry's leading school bus tracking app, and these days when safety is more important than ever, we are proud to help bring peace of mind to busy families. With SafeStop, you can rest assured that you'll know when the bus is approaching and when your child arrives safely at school and at home – each and every day. You can also receive messages from your transportation operator regarding bus changes and delays, something very relevant these days due to the prevailing driver shortage across the industry.

@ 1 64%

Christ Our King-Stella Maris School

3:35 PM

\*\*\*\*\* Verizon LTE

## SETTING UP SAFESTOP – White Settlement ISD

To set up Safestop on your mobile phone, ple