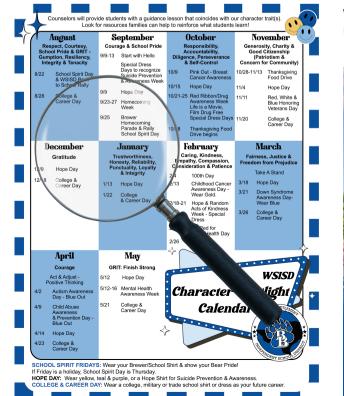

WSISD students can participate in a variety of special dress days, with many that focus on the district's monthly character spotlight.