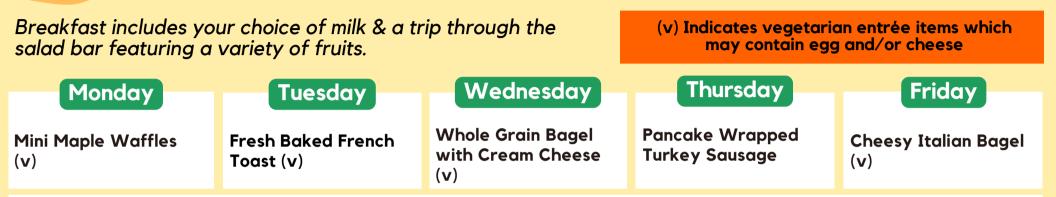

## Nutrition Services Bellevue School District Elementary Breakfast Menu September 2024

This is an equal opportunity provider. Menus are subject to change.

<u>Breakfast Locations</u>: Ardmore, Clyde Hill, Enatai, Lake Hills, Newport Heights, Phantom Lake, Sherwood Forest, Spiritridge & Stevenson