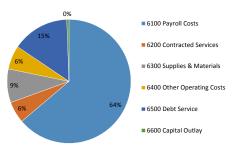

|                            | Function     |              | General |              | Special Revenue | Debt Service |                 | Total All |
|----------------------------|--------------|--------------|---------|--------------|-----------------|--------------|-----------------|-----------|
|                            | Code         | Object Code  | Fund    | General Fund | Food Service    | Funds        | Total All Funds | Funds     |
| Estimated Revenues:        |              |              |         |              |                 |              |                 |           |
| Local Taxes                |              |              | 41%     | 9,662,000    |                 | 4,808,000    | 14,470,000      | 48.83%    |
| Other Local Revenue        |              |              | 1%      | 317,200      | 385,500         | 50,000       | 752,700         | 2.54%     |
| State Revenue              |              |              | 57%     | 13,319,866   | 27,500          | 43,893       | 13,391,259      | 45.19%    |
| Federal Revenue            |              |              | 1%      | 262,000      | 758,500         |              | 1,020,500       | 3.44%     |
| Funding From Other Source  | s            |              |         |              |                 |              |                 |           |
| Total Estimated Revenue    |              |              | 100.00% | 23,561,066   | 1,171,500       | 4,901,893    | 29,634,459      | 100%      |
| Estimated Expenditures:    |              |              |         |              |                 |              |                 |           |
| 6100 Payroll Costs         |              | 6100         | 76%     | 18,456,714   | 687,476         | -            | 19,144,190      | 63.81%    |
| 6200 Contracted Services   |              | 6200         | 7%      | 1,663,151    | 31,200          | -            | 1,694,351       | 5.65%     |
| 6300 Supplies & Materials  |              | 6300         | 8%      | 2,038,446    | 593,800         | -            | 2,632,246       | 8.77%     |
| 6400 Other Operating Costs |              | 6400         | 8%      | 1,866,325    | 2,000           | -            | 1,868,325       | 6.23%     |
| 6500 Debt Service          |              | 6500         | 0%      | -            | -               | 4,493,821    | 4,493,821       | 14.98%    |
| 6600 Capital Outlay        |              | 6600         | 1%      | 162,500      | 8,500           | -            | 171,000         | 0.57%     |
|                            |              |              | 0%      |              |                 |              |                 |           |
| Total Estimated Expenditu  | res          |              | 100.00% | 24,187,136   | 1,322,976       | 4,493,821    | 30,003,933      | 100%      |
| Other Resources            |              |              |         |              |                 |              |                 |           |
| Other Uses                 |              |              |         | -            |                 |              | -               |           |
| Excess/(Deficiency) of Rev | venue over l | Expenditures | _       | (626,070)    | (151,476)       | 408,072      | (369,474)       |           |
|                            |              |              | _       |              |                 |              |                 |           |