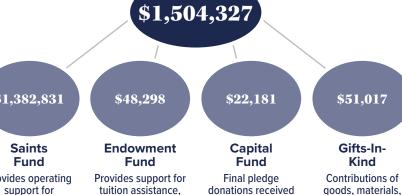

## **\$1.50 MILLION**

#### **Excelling in Generosity**

**Organizations** 

\$826,914

\$237,274

\$129,010

\$100,426

\$97,378

\$73,054

\$40,271

Giving by Fund

| Parents                                |  |
|----------------------------------------|--|
| oundations & Donor Advised Funds       |  |
| Businesses, Companies, & Organizations |  |
| Board, Faculty, & Staff                |  |
| riends                                 |  |
| Alumni Parents & Students              |  |
| Grandparents                           |  |
|                                        |  |

for North Campus

Expansion Project/

items, and other non

cash donations