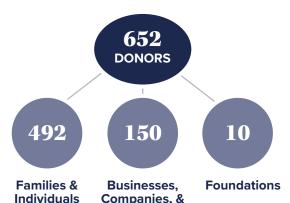

# **CREAN LUTHERAN'S GENEROUS DONORS**

Gifts received from

JULY 1, 2022 -JUNE 30, 2023

Thank you to our generous donors from throughout the country and across many groups of individuals – parents, grandparents, alumni, alumni parents, faculty, staff, businesses, corporations, foundations, and other school and church ministries. We are grateful for you!