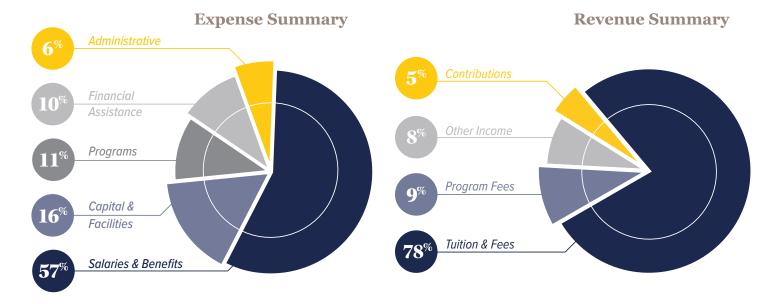

### FINANCIAL OVERVIEW

2022-23 Budget: \$25.0 million from July 1, 2022 - June 30, 2023