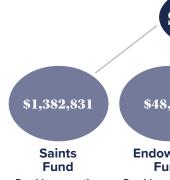

## **\$1.50 MILLION**

# THE CREAN LUTHERAN ENDOWMENT FUND

In addition to general gifts to the fund, we are grateful to those who have taken the opportunity to provide a named endowment fund with a gift of \$25,000 or more.

of the school. The endowment, initiated just

recently in 2020, has been blessed by 161

donors providing over \$247,445 to date.

We look forward to reaching our initial goal

of \$1,000,000.

And everyone who was willing and whose heart moved him - [gave].