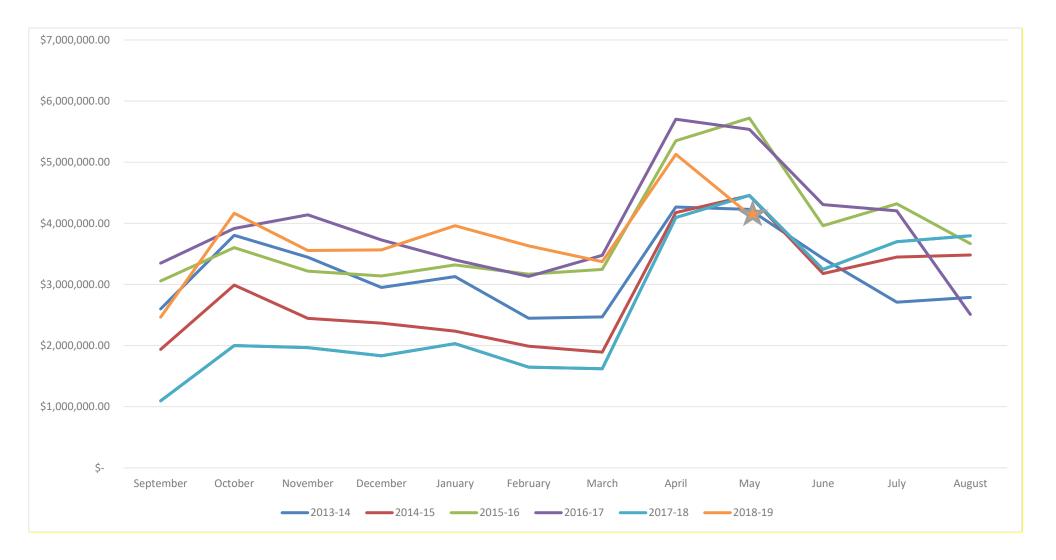

**Financial Services** 

- 1. <u>Fiscal Status Report</u> Executive Director of Business and Operations Elyssa Louderback will present the Fiscal Status Report for May. <u>Enclosure 4</u>
- <u>Resolution 2019-09 General Fund Extension</u> A resolution approving an increased appropriation of \$2,297,577 in the 2018-2019 General Fund is presented for your review and approval. <u>Enclosure 5</u>
- 3. <u>Resolution 2019-10 ASB Fund Extension</u> A resolution approving an increased appropriation of \$100,000 in the Associated Student Body Fund has been prepared for your review and approval. <u>Enclosure 6</u>