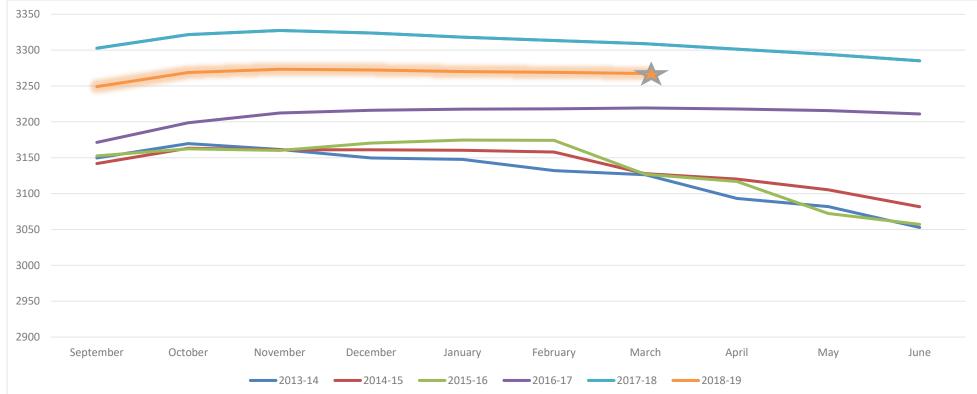

## ABERDEEN SCHOOL DISTRICT NO. 5

Minutes of the Regular Meeting of the Board of Directors – March 29, 2019

| At 5:00 p.m. President Bielski convened the regular meeting of the Aberdeen School<br>Board in the Community Room at Aberdeen High School. Members present were Bill<br>Dyer, Jennifer Durney and Jeff Nelson, along with Superintendent Alicia Henderson,<br>student representative Katelynnn Lewis and approximately 44 patrons and staff.<br>Director Erin Farrer was excused. The meeting began with the Flag salute.                                                                                                                                                                                                                                                                                                                                                                                                                                                                                                                                                                                                                                                                                                                                                                                                                                                | CALL TO ORDER                              |
|--------------------------------------------------------------------------------------------------------------------------------------------------------------------------------------------------------------------------------------------------------------------------------------------------------------------------------------------------------------------------------------------------------------------------------------------------------------------------------------------------------------------------------------------------------------------------------------------------------------------------------------------------------------------------------------------------------------------------------------------------------------------------------------------------------------------------------------------------------------------------------------------------------------------------------------------------------------------------------------------------------------------------------------------------------------------------------------------------------------------------------------------------------------------------------------------------------------------------------------------------------------------------|--------------------------------------------|
| On a motion by Director Jennifer Durney and seconded by Director Bill Dyer, the<br>Board approved the Consent Agenda, which included the minutes of the regular meeting<br>on March 5, 2019, and the special meeting on March 9, 2019; February payroll vouchers<br>827074 through 827120 totaling \$3,489,295.15; General Fund vouchers 827147 through<br>827266 and 827311 totaling \$695,167.45, ASB Fund vouchers 827121 through 827125<br>and 827128 through 827146 totaling \$51,772.29, a Capital Projects Fund voucher<br>827126 in the amount of \$4,000.00 and a Private Purpose Trust Fund voucher 827127 in<br>the amount of \$380.00; accepted a gift to the District from the Aberdeen Rotary Club in<br>the amount of \$1,000.00 to help defray costs for the FBLA at Aberdeen High School to<br>attend the state competition, and approved trip requests for the FBLA at Aberdeen<br>High School to travel to Bellevue for a student leadership conference and competition<br>on April 10-13, for Mathletes at Aberdeen High School to travel to Central Washington<br>University at Ellensburg for the state competition on April 12-13, and for the Aberdeen<br>High School choirs to travel to Seattle to experience several music venues on May 2-3. | CONSENT AGENDA                             |
| Director Durney commented that the United Way Board of Directors conducted its meeting at Aberdeen High School and was served a wonderful lunch prepared by the culinary students.                                                                                                                                                                                                                                                                                                                                                                                                                                                                                                                                                                                                                                                                                                                                                                                                                                                                                                                                                                                                                                                                                       | COMMENTS FROM<br>BOARD MEMBERS             |
| Director Dyer commented that he had the privilege of chaperoning an Aberdeen High<br>School Orchestra on a five-day trip into Canada where the students took part in<br>performances and recorded at a private studio.                                                                                                                                                                                                                                                                                                                                                                                                                                                                                                                                                                                                                                                                                                                                                                                                                                                                                                                                                                                                                                                   |                                            |
| President Bielski thanked AHS Assistant Principal David Glasier for rearranging the schedule in the Community Room to accommodate the rescheduled Board meeting.                                                                                                                                                                                                                                                                                                                                                                                                                                                                                                                                                                                                                                                                                                                                                                                                                                                                                                                                                                                                                                                                                                         |                                            |
| Student Representative Katelynn Lewis provided an update on student activities in the District.                                                                                                                                                                                                                                                                                                                                                                                                                                                                                                                                                                                                                                                                                                                                                                                                                                                                                                                                                                                                                                                                                                                                                                          | COMMENTS FROM<br>STUDENT<br>REPRESENTATIVE |
| Kelly Silveira, a parent in the District, offered comment regarding parent and community participation in the proposed reductions for 2019-2020.                                                                                                                                                                                                                                                                                                                                                                                                                                                                                                                                                                                                                                                                                                                                                                                                                                                                                                                                                                                                                                                                                                                         | COMMENTS FROM<br>THE AUDIENCE              |
| Superintendent Henderson provided an update on the current legislative session, noting that in addition to bills regarding the budget and school funding, that area districts are watching bills related to social-emotional learning, special education funding and a new employee benefit system.                                                                                                                                                                                                                                                                                                                                                                                                                                                                                                                                                                                                                                                                                                                                                                                                                                                                                                                                                                      | LEGISLATIVE<br>UPDATE                      |
| Superintendent Henderson provided an update on the 2018-2019 budget and planning for the 2019-2020 budget, noting that while there might be more funding from the Legislature, at this juncture the District is budgeting for the funds it can count on. She reported that the enrollment projection of 3,290 is the FTE being used to build the budget.                                                                                                                                                                                                                                                                                                                                                                                                                                                                                                                                                                                                                                                                                                                                                                                                                                                                                                                 | SUPERINTENDENT<br>BUDGET UPDATE            |

|                                                                                                                                                                                                                                                                                                                                                                                                                                                                                                                                                                                                                                                                                                                                                        | I                                            |
|--------------------------------------------------------------------------------------------------------------------------------------------------------------------------------------------------------------------------------------------------------------------------------------------------------------------------------------------------------------------------------------------------------------------------------------------------------------------------------------------------------------------------------------------------------------------------------------------------------------------------------------------------------------------------------------------------------------------------------------------------------|----------------------------------------------|
| Superintendent Henderson reported that preschool registration for 2019-2020 begins<br>April 17. She reported that one change for next year that will be part of the reduced<br>education program and changes in the ECEAP program unless the Board directs<br>otherwise is that preschool students from the A.J. West Elementary School<br>neighborhood will attend at the Hopkins Building. In addition, the tuition portion of the<br>program will be dropped as it does not cover the cost and Hopkins staff will work<br>closely with families to qualify as many as possible for ECEAP. As a result of the<br>changes, she said there will be two preschool locations next year – Hopkins Early<br>Learning Center and Stevens Elementary School. | PRESCHOOL<br>REGISTRATION                    |
| Superintendent Henderson reported that Harbor Strong has arranged for Stephen Galloway, known as "the Tall Cop" to bring his acclaimed drug awareness and prevention program to the area with workshops and presentations geared to students, parents, educators and community members.                                                                                                                                                                                                                                                                                                                                                                                                                                                                | TALL COP<br>PRESENTATION                     |
| Superintendent Henderson announced that the 2019 WSSDA Regional Meeting will take place on April 30 in Aberdeen at Aberdeen High School.                                                                                                                                                                                                                                                                                                                                                                                                                                                                                                                                                                                                               | WSSDA REGIONAL<br>MEETING                    |
| Superintendent Henderson announced that Gayle Capsel, director of the Snug Harbor<br>Day Care at Harbor High School, has been named ESD 113 Employee of the Year and<br>is now under consideration by OSPI as the state employee of the year.                                                                                                                                                                                                                                                                                                                                                                                                                                                                                                          | ESD EMPLOYEE OF<br>THE YEAR                  |
| Following a presentation by Teaching and Learning Director Traci Sandstrom, and on<br>the recommendation of the Instructional Materials Committee, the Board accepted for<br>first reading the digital/online learning program from Odysseyware to be used by the<br>Grays Harbor Academy, home hospital students and at the secondary level for credit<br>recovery and credit acceleration.                                                                                                                                                                                                                                                                                                                                                           | NEW INSTRUCTIONAL<br>MATERIAS<br>ODYSSEYWARE |
| Executive Director of Business and Operations Elyssa Louderback presented the Fiscal Status Report for February. Under fund summaries she reported an ending fund balance of \$3,960,413.03 in the General Fund; \$73,363.22 in the Capital Projects Fund; \$967,517.17 in the Debt Service Fund; \$281,470.63 in the Associated Student Body Fund and \$194,123.52 in the Transportation Vehicle Fund. She also reported that she anticipates ending the year very close to the budgeted enrollment of 3,290 FTE. With enrollment appearing stable, she said this is also the FTE number being used for 2019-2020 budget projections.                                                                                                                 | FISCAL STATUS<br>REPORT                      |
| Following a presentation by Maintenance Supervisor Mike Pauley, on a motion by<br>Jennifer Durney and seconded by Jeff Nelson, the Board reviewed and approved the<br>annual Information and Condition of Schools (ICOS) report, which is part of the Asset<br>Preservation Program maintaining the District's eligibility for state construction funds.                                                                                                                                                                                                                                                                                                                                                                                               | ASSET<br>PRESERVATION<br>PROGRAM             |
| On a motion by Jennifer Durney and seconded by Bill Dyer, the Board approved a contract with Pioneer Healthcare Services assigning Rachel Bromberg as an occupational therapist in the District.                                                                                                                                                                                                                                                                                                                                                                                                                                                                                                                                                       | SPECIAL EDUCATION<br>CONTRACT                |
| On a motion by Jeff Nelson and seconded by Bill Dyer, the Board declared inventoried items presented by the Technology Department as surplus and no longer needed by the District.                                                                                                                                                                                                                                                                                                                                                                                                                                                                                                                                                                     | SURPLUS<br>TECHNOLOGY                        |
| The next regular meeting of the Board is scheduled for 5 p.m. Tuesday, April 16, 2019, in the Community Room at Aberdeen High School.                                                                                                                                                                                                                                                                                                                                                                                                                                                                                                                                                                                                                  | NEXT MEETING                                 |