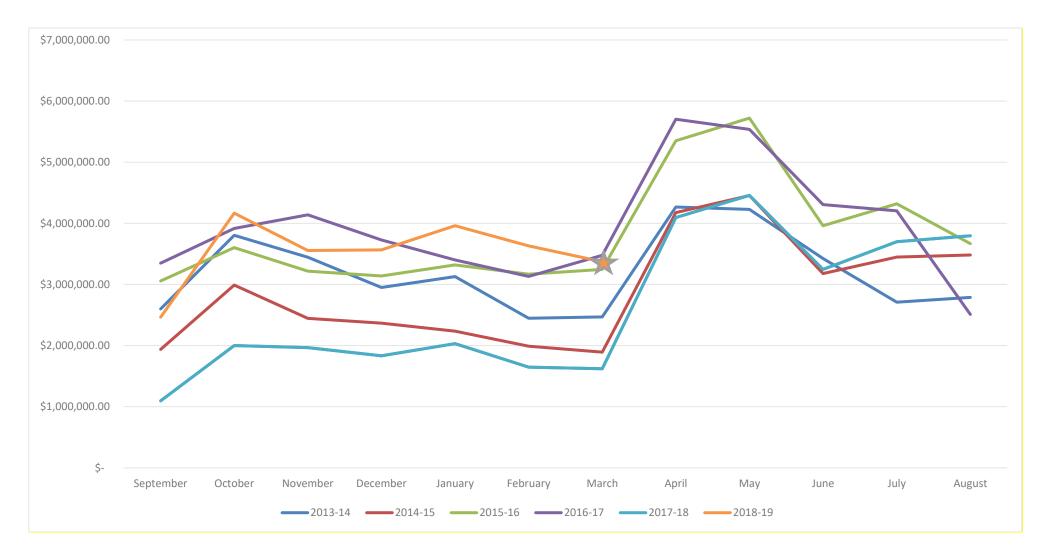

|                                                                                                                                                                                                                                                                                                                                                                                                                                                                                                                                                                                                                                                                                                                                                        | I                                            |
|--------------------------------------------------------------------------------------------------------------------------------------------------------------------------------------------------------------------------------------------------------------------------------------------------------------------------------------------------------------------------------------------------------------------------------------------------------------------------------------------------------------------------------------------------------------------------------------------------------------------------------------------------------------------------------------------------------------------------------------------------------|----------------------------------------------|
| Superintendent Henderson reported that preschool registration for 2019-2020 begins<br>April 17. She reported that one change for next year that will be part of the reduced<br>education program and changes in the ECEAP program unless the Board directs<br>otherwise is that preschool students from the A.J. West Elementary School<br>neighborhood will attend at the Hopkins Building. In addition, the tuition portion of the<br>program will be dropped as it does not cover the cost and Hopkins staff will work<br>closely with families to qualify as many as possible for ECEAP. As a result of the<br>changes, she said there will be two preschool locations next year – Hopkins Early<br>Learning Center and Stevens Elementary School. | PRESCHOOL<br>REGISTRATION                    |
| Superintendent Henderson reported that Harbor Strong has arranged for Stephen Galloway, known as "the Tall Cop" to bring his acclaimed drug awareness and prevention program to the area with workshops and presentations geared to students, parents, educators and community members.                                                                                                                                                                                                                                                                                                                                                                                                                                                                | TALL COP<br>PRESENTATION                     |
| Superintendent Henderson announced that the 2019 WSSDA Regional Meeting will take place on April 30 in Aberdeen at Aberdeen High School.                                                                                                                                                                                                                                                                                                                                                                                                                                                                                                                                                                                                               | WSSDA REGIONAL<br>MEETING                    |
| Superintendent Henderson announced that Gayle Capsel, director of the Snug Harbor<br>Day Care at Harbor High School, has been named ESD 113 Employee of the Year and<br>is now under consideration by OSPI as the state employee of the year.                                                                                                                                                                                                                                                                                                                                                                                                                                                                                                          | ESD EMPLOYEE OF<br>THE YEAR                  |
| Following a presentation by Teaching and Learning Director Traci Sandstrom, and on<br>the recommendation of the Instructional Materials Committee, the Board accepted for<br>first reading the digital/online learning program from Odysseyware to be used by the<br>Grays Harbor Academy, home hospital students and at the secondary level for credit<br>recovery and credit acceleration.                                                                                                                                                                                                                                                                                                                                                           | NEW INSTRUCTIONAL<br>MATERIAS<br>ODYSSEYWARE |
| Executive Director of Business and Operations Elyssa Louderback presented the Fiscal Status Report for February. Under fund summaries she reported an ending fund balance of \$3,960,413.03 in the General Fund; \$73,363.22 in the Capital Projects Fund; \$967,517.17 in the Debt Service Fund; \$281,470.63 in the Associated Student Body Fund and \$194,123.52 in the Transportation Vehicle Fund. She also reported that she anticipates ending the year very close to the budgeted enrollment of 3,290 FTE. With enrollment appearing stable, she said this is also the FTE number being used for 2019-2020 budget projections.                                                                                                                 | FISCAL STATUS<br>REPORT                      |
| Following a presentation by Maintenance Supervisor Mike Pauley, on a motion by<br>Jennifer Durney and seconded by Jeff Nelson, the Board reviewed and approved the<br>annual Information and Condition of Schools (ICOS) report, which is part of the Asset<br>Preservation Program maintaining the District's eligibility for state construction funds.                                                                                                                                                                                                                                                                                                                                                                                               | ASSET<br>PRESERVATION<br>PROGRAM             |
| On a motion by Jennifer Durney and seconded by Bill Dyer, the Board approved a contract with Pioneer Healthcare Services assigning Rachel Bromberg as an occupational therapist in the District.                                                                                                                                                                                                                                                                                                                                                                                                                                                                                                                                                       | SPECIAL EDUCATION<br>CONTRACT                |
| On a motion by Jeff Nelson and seconded by Bill Dyer, the Board declared inventoried items presented by the Technology Department as surplus and no longer needed by the District.                                                                                                                                                                                                                                                                                                                                                                                                                                                                                                                                                                     | SURPLUS<br>TECHNOLOGY                        |
| The next regular meeting of the Board is scheduled for 5 p.m. Tuesday, April 16, 2019, in the Community Room at Aberdeen High School.                                                                                                                                                                                                                                                                                                                                                                                                                                                                                                                                                                                                                  | NEXT MEETING                                 |