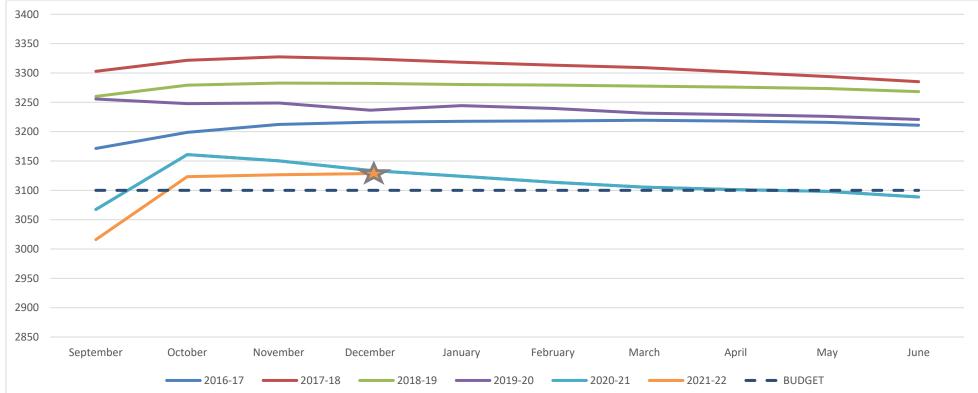

Following a presentation by Teaching and Learning Director Traci Sandstrom, on a motion by Jennifer Durney and seconded by Suzy Ritter the Board approved the 2021-2022 School Improvement Plans. SCH

Executive Director of Business and Operations Elyssa Louderback presented the
Fiscal Status Report for October. She reported ending fund balances of
\$3,786,188.94 in the General Fund, \$1,839,760.96 in the Capital Projects Fund,
\$3,369,934.16 in the Debt Service Fund, \$279,660.00 in the Associated Student
Body Fund, and \$357,894.74 in the Transportation Vehicle Fund. She reported

#### INSTRUCTIONAL PROGRAM

HEALTH & SAFETY

FALL ASSESSMENT DATA

SCHOOL IMPROVEMENT PLANS

FISCAL STATUS REPORT Aberdeen School Board Minutes November 16, 2021

| that 16.67 percent of the fiscal year has elapsed and the district has received 13.17 percent of planned revenue and paid 13.04 percent of expenditures.                                                                                                                                                                                                                                                                                                                                                                                                                                                                                                                                                                                                                                                                                                                                                       |                          |
|----------------------------------------------------------------------------------------------------------------------------------------------------------------------------------------------------------------------------------------------------------------------------------------------------------------------------------------------------------------------------------------------------------------------------------------------------------------------------------------------------------------------------------------------------------------------------------------------------------------------------------------------------------------------------------------------------------------------------------------------------------------------------------------------------------------------------------------------------------------------------------------------------------------|--------------------------|
| Following discussion, the Board scheduled the next regular meeting for 6 p.m. Tuesday, December 14, 2021, to be conducted remotely with proper notice and access provided under the governor's emergency provisions of the Open Public Meetings Act.                                                                                                                                                                                                                                                                                                                                                                                                                                                                                                                                                                                                                                                           | NEXT MEETING             |
| At 5:58 p.m., President Sandra Bielski recessed the meeting for an executive session expected to last 10 minutes under RCW 42.30.110 (g) (to evaluate the qualifications of an applicant for public employment or to review the performance of a public employee. The meeting was reconvened in regular session at 6:08 p.m.                                                                                                                                                                                                                                                                                                                                                                                                                                                                                                                                                                                   | EXECUTIVE<br>SESSION     |
| Under certificated matters, the Board approved the hiring of Benjamin Taylor as a special education teacher at Aberdeen High School effective Nov. 8 and accepted                                                                                                                                                                                                                                                                                                                                                                                                                                                                                                                                                                                                                                                                                                                                              | PERSONNEL<br>REPORT      |
| the resignation of Tamara Helland as the drama/musical director at Aberdeen<br>High School effective Nov. 9.                                                                                                                                                                                                                                                                                                                                                                                                                                                                                                                                                                                                                                                                                                                                                                                                   | CERTIFICATED             |
| Under classified matters, the Board approved the hiring of Joey Singharath as a Technician 1 in the Technology Department at the Stewart Building effective Dec. 10; Kameron Covall as an MTSS assistant at Miller Junior High School effective Jan. 3, 2022, and Elizabeth Powell as a para-educator at Miller Junior High School effective Nov. 15; accepted the retirement of Connie Hebish as a therapy assistant for the District effective Dec. 31; approved a revision to the retirement date for Kevin Oleson as a bus driver effective Dec. 17; approved the hiring of Shana Conrad as the assistant coach for Boys' Swim at Aberdeen High School effective Nov. 15, and accepted resignations from Tamar Yakovich as the head coach for Volleyball at Aberdeen High School effective Nov. 5, and from Rachel Wenzel as the head coach for Volleyball at Miller Junior High School effective Nov. 10. | CLASSIFIED               |
| At this time, the Board transitioned into a workshop and welcomed Dr. Nathan McCann of McPherson & Jacobson, LLC, to the meeting. McPherson & Jacobson is the firm hired by the Board to assist in the search for the next superintendent. Director-elect Jeremy Wright also was brought into the meeting for the discussion. The search timeline, development of the recruiting brochure, job description and other elements of the search were discussed in detail. It was agreed that meetings with stakeholders, including community, staff, students and administrators, will take place the week of December 6.                                                                                                                                                                                                                                                                                          | SUPERINTENDENT<br>SEARCH |
| There being no further business, the regular meeting was adjourned at 7:25 p.m.                                                                                                                                                                                                                                                                                                                                                                                                                                                                                                                                                                                                                                                                                                                                                                                                                                | ADJOURN                  |