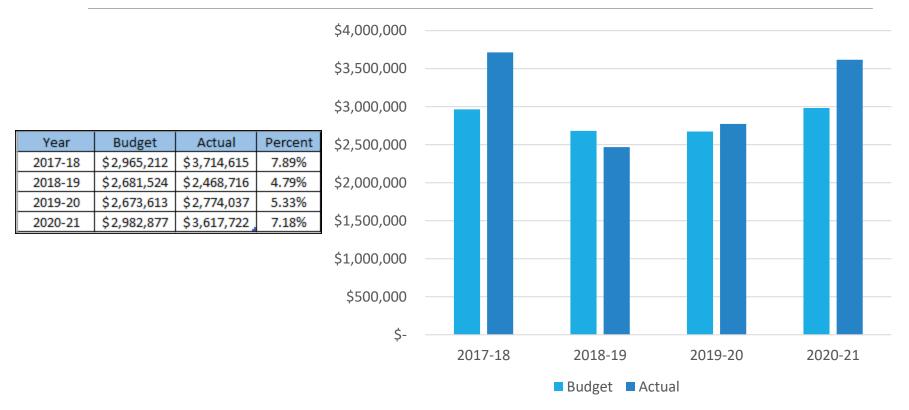

**Financial Services** 

- Year-End Report Executive Director of Business and Operations Elyssa Louderback will present the year-end fiscal report for the 2020-2021 school year. Enclosure 5
- 2. <u>Fiscal Status Report</u> Executive Director of Business and Operations Elyssa Louderback will present the Fiscal Status Report for November. <u>Enclosure 6</u>

Following a presentation by Teaching and Learning Director Traci Sandstrom, on a motion by Jennifer Durney and seconded by Suzy Ritter the Board approved the 2021-2022 School Improvement Plans. SCH

Executive Director of Business and Operations Elyssa Louderback presented the
Fiscal Status Report for October. She reported ending fund balances of
\$3,786,188.94 in the General Fund, \$1,839,760.96 in the Capital Projects Fund,
\$3,369,934.16 in the Debt Service Fund, \$279,660.00 in the Associated Student
Body Fund, and \$357,894.74 in the Transportation Vehicle Fund. She reported

#### INSTRUCTIONAL PROGRAM

HEALTH & SAFETY

FALL ASSESSMENT DATA

SCHOOL IMPROVEMENT PLANS

FISCAL STATUS REPORT Aberdeen School Board Minutes November 16, 2021

| that 16.67 percent of the fiscal year has elapsed and the district has received 13.17 percent of planned revenue and paid 13.04 percent of expenditures.                                                                                                                                                                                                                                                                                                                                                                                                                                                                                                                                                                                                                                                                                                                                                       |                          |
|----------------------------------------------------------------------------------------------------------------------------------------------------------------------------------------------------------------------------------------------------------------------------------------------------------------------------------------------------------------------------------------------------------------------------------------------------------------------------------------------------------------------------------------------------------------------------------------------------------------------------------------------------------------------------------------------------------------------------------------------------------------------------------------------------------------------------------------------------------------------------------------------------------------|--------------------------|
| Following discussion, the Board scheduled the next regular meeting for 6 p.m. Tuesday, December 14, 2021, to be conducted remotely with proper notice and access provided under the governor's emergency provisions of the Open Public Meetings Act.                                                                                                                                                                                                                                                                                                                                                                                                                                                                                                                                                                                                                                                           | NEXT MEETING             |
| At 5:58 p.m., President Sandra Bielski recessed the meeting for an executive session expected to last 10 minutes under RCW 42.30.110 (g) (to evaluate the qualifications of an applicant for public employment or to review the performance of a public employee. The meeting was reconvened in regular session at 6:08 p.m.                                                                                                                                                                                                                                                                                                                                                                                                                                                                                                                                                                                   | EXECUTIVE<br>SESSION     |
| Under certificated matters, the Board approved the hiring of Benjamin Taylor as a special education teacher at Aberdeen High School effective Nov. 8 and accepted                                                                                                                                                                                                                                                                                                                                                                                                                                                                                                                                                                                                                                                                                                                                              | PERSONNEL<br>REPORT      |
| the resignation of Tamara Helland as the drama/musical director at Aberdeen<br>High School effective Nov. 9.                                                                                                                                                                                                                                                                                                                                                                                                                                                                                                                                                                                                                                                                                                                                                                                                   | CERTIFICATED             |
| Under classified matters, the Board approved the hiring of Joey Singharath as a Technician 1 in the Technology Department at the Stewart Building effective Dec. 10; Kameron Covall as an MTSS assistant at Miller Junior High School effective Jan. 3, 2022, and Elizabeth Powell as a para-educator at Miller Junior High School effective Nov. 15; accepted the retirement of Connie Hebish as a therapy assistant for the District effective Dec. 31; approved a revision to the retirement date for Kevin Oleson as a bus driver effective Dec. 17; approved the hiring of Shana Conrad as the assistant coach for Boys' Swim at Aberdeen High School effective Nov. 15, and accepted resignations from Tamar Yakovich as the head coach for Volleyball at Aberdeen High School effective Nov. 5, and from Rachel Wenzel as the head coach for Volleyball at Miller Junior High School effective Nov. 10. | CLASSIFIED               |
| At this time, the Board transitioned into a workshop and welcomed Dr. Nathan McCann of McPherson & Jacobson, LLC, to the meeting. McPherson & Jacobson is the firm hired by the Board to assist in the search for the next superintendent. Director-elect Jeremy Wright also was brought into the meeting for the discussion. The search timeline, development of the recruiting brochure, job description and other elements of the search were discussed in detail. It was agreed that meetings with stakeholders, including community, staff, students and administrators, will take place the week of December 6.                                                                                                                                                                                                                                                                                          | SUPERINTENDENT<br>SEARCH |
| There being no further business, the regular meeting was adjourned at 7:25 p.m.                                                                                                                                                                                                                                                                                                                                                                                                                                                                                                                                                                                                                                                                                                                                                                                                                                | ADJOURN                  |