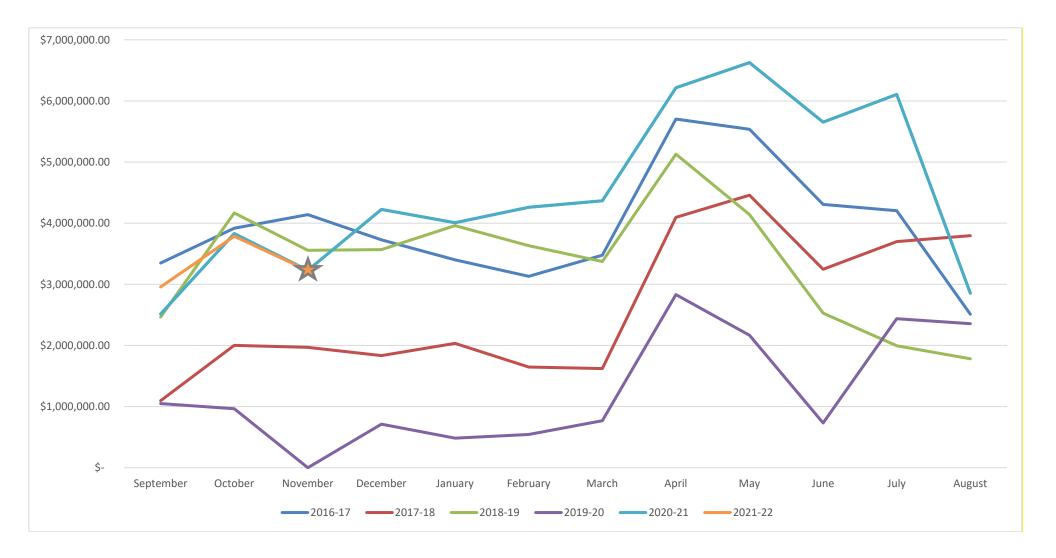

es | % Remaining |
|-------------------------|------------------|-----|----------------|------------------|----------------|-------------|
| General                 | \$<br>59,292,017 | \$  | 12,211,119     | \$<br>47,080,898 | 20.59%         | 79.41%      |
| <b>Capital Projects</b> | \$<br>1,450,000  | \$  | -              | \$<br>1,450,000  | 0.00%          | 100.00%     |
| Debt Service            | \$<br>3,206,583  | \$  | 770            | \$<br>3,205,813  | 0.02%          | 99.98%      |
| ASB                     | \$<br>430,765    | \$  | 51,225         | \$<br>379,540    | 11.89%         | 88.11%      |
| Trans Vehicle           | \$<br>200,000    | \$  | -              | \$<br>200,000    | 0.00%          | 100.00%     |

### GENERAL FUND FUND BALANCE TRENDS End of November, 2021



### ENROLLMENT TRENDS as of December, 2021



| AAFTE          | Grades K – 5 | Gr. 6 – 8 | HS       | Subtotal | Run Start/<br>Open Door | +/- (Budget) **        |
|----------------|--------------|-----------|----------|----------|-------------------------|------------------------|
| 2021-22 Budget | 1,246        | 773       | 981      | 3,000    | 100                     | (+ 12.41 ) 3,100       |
| 2021-22 Actual | 1,292.44     | 774.47    | 982.8    | 3,049.49 | 62.92                   | 3,112.41               |
| 2020-21 Actual | 1,287.98     | 777.52    | 943.61   | 3,009.04 | 85.44                   | 3,094.48               |
| 2019-20 Actual | 1,445.35     | 805.48    | 980.66   | 3,231.49 | 98.98                   | + <b>40.47</b> (3,290) |
| 2018-19 Actual | 1,778.50     | 496.