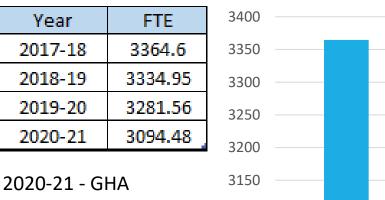

-----------------------------------|
| ESSER 1<br>(2020-2021) | \$ 1,370,403  | \$ 509,547                                           | \$ 281,963    | \$ 373,740      | \$ O                               |
| ESSER 2<br>(2021-2023) | \$ 5,297,103  | \$ O                                                 | \$ O          | \$ 67,806       | \$ 5,229,297                       |
| ESSER 3<br>(2021-2024) | \$ 11,904,882 | \$ O                                                 | \$ 7,511      | \$ 0            | \$ 11,897,371                      |
| Total                  | \$ 18,572,388 | \$ 509,547                                           | \$ 256,392.06 | \$ 441,546      | \$ 17,126,668                      |

Total ESSER funds expended in 2020-21 = \$ 697,936.79

# Enrollment – 4 year history



### enrollment increased through the year

2021-22 – Harbor Learning Center has seen an increase in enrollment with the added programs: Open Doors and Grays Harbor Academy



FTE

2020-21 Budgeted Enrollment = 3,229; Ending AAFTE is 3,094.48

ABERDEEN SCHOOL DISTRICT

# EXPENDITURES BY OBJECT

| Object                                                                      | Expense I                               | Percent                        |  |  |
|-----------------------------------------------------------------------------|-----------------------------------------|--------------------------------|--|--|
| <b>Certificated Salaries</b>                                                | 18,428,234                              | 37.9%                          |  |  |
| <b>Classified Sala