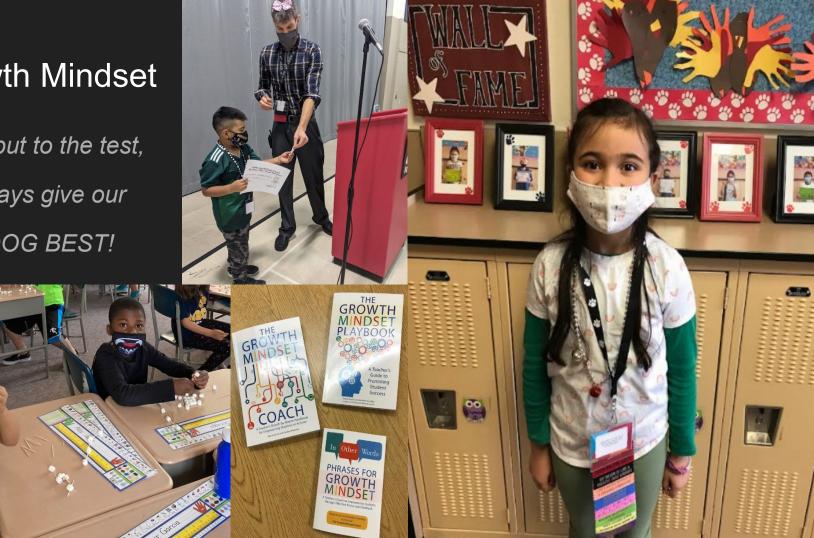

Teaching and Learning

- 1. <u>ELL Program</u> Principal Jamie Stotler will provide an overview of the English Language Learner program in the District. <u>Enclosure 3</u>
- 2. <u>McDermoth School Improvement Plan</u> Principal Bryan McKinney will provide an overview of McDermoth Elementary School. <u>Enclosure 4</u>