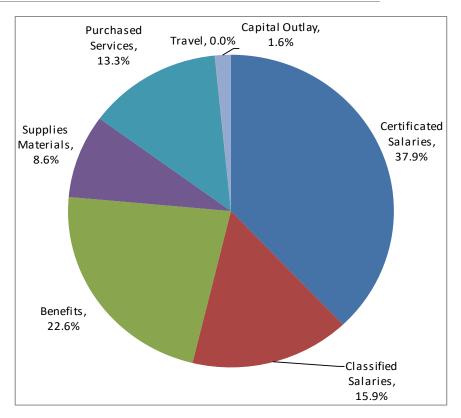

el                                                                      | 11,646                                  | 0.0%                           |  |  |
| Capital Outlay                                                              | 764,013                                 | 1.6%                           |  |  |
| Total                                                                       | 48,580,886                              |                                |  |  |
|                                                                             |                                         |                                |  |  |
| Travel<br>Capital Outlay<br>Total<br>Personnel Costs Pero<br>MSOC's Percent | 11,646<br>764,013<br>48,580,886<br>cent | 0.0%<br>1.6%<br>76.4%<br>23.6% |  |  |



- Central Purchasing has become a source of cost savings
- Increase in items for health & safety; and facility improvements

ABERDEEN SCHOOL DISTRICT

# EXPENDITURES BY PROGRAM

|                           | Even             |     | Other- Transfe<br>4%    | ers,                        |
|---------------------------|------------------|-----|-------------------------|-----------------------------|
| Program                   | Expen<br>2020-21 |     |                         |                             |
| Regular Instruction       | 21,389,650       | 42% |                         |                             |
| Federal Stimulus          |                  |     | Support Services        |                             |
|                           | 75,317           | 0%  | **, 20%