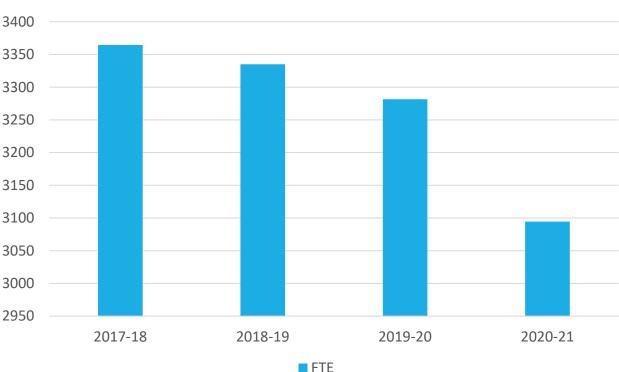

|
| ESSER 2<br>(2021-2023) | \$ 5,297,103  | \$ O                                                 | \$ O          | \$ 67,806       | \$ 5,229,297                       |
| ESSER 3<br>(2021-2024) | \$ 11,904,882 | \$ O                                                 | \$ 7,511      | \$ 0            | \$ 11,897,371                      |
| Total                  | \$ 18,572,388 | \$ 509,547                                           | \$ 256,392.06 | \$ 441,546      | \$ 17,126,668                      |

Total ESSER funds expended in 2020-21 = \$ 697,936.79

# Enrollment – 4 year history



### enrollment increased through the year

2021-22 – Harbor Learning Center has seen an increase in enrollment with the added programs: Open Doors and Grays Harbor Academy



FTE

2020-21 Budgeted Enrollment = 3,229; Ending AAFTE is 3,094.48

ABERDEEN SCHOOL DISTRICT

# EXPENDITURES BY OBJECT

| Object                                                                      | Expense I                               | Percent                        |  |  |
|-----------------------------------------------------------------------------|-----------------------------------------|--------------------------------|--|--|
| <b>Certificated Salaries</b>                                                | 18,428,234                              | 37.9%                          |  |  |
| <b>Classified Salaries</b>                                                  | 7,707,475                               | 15.9%                          |  |  |
| Benefits