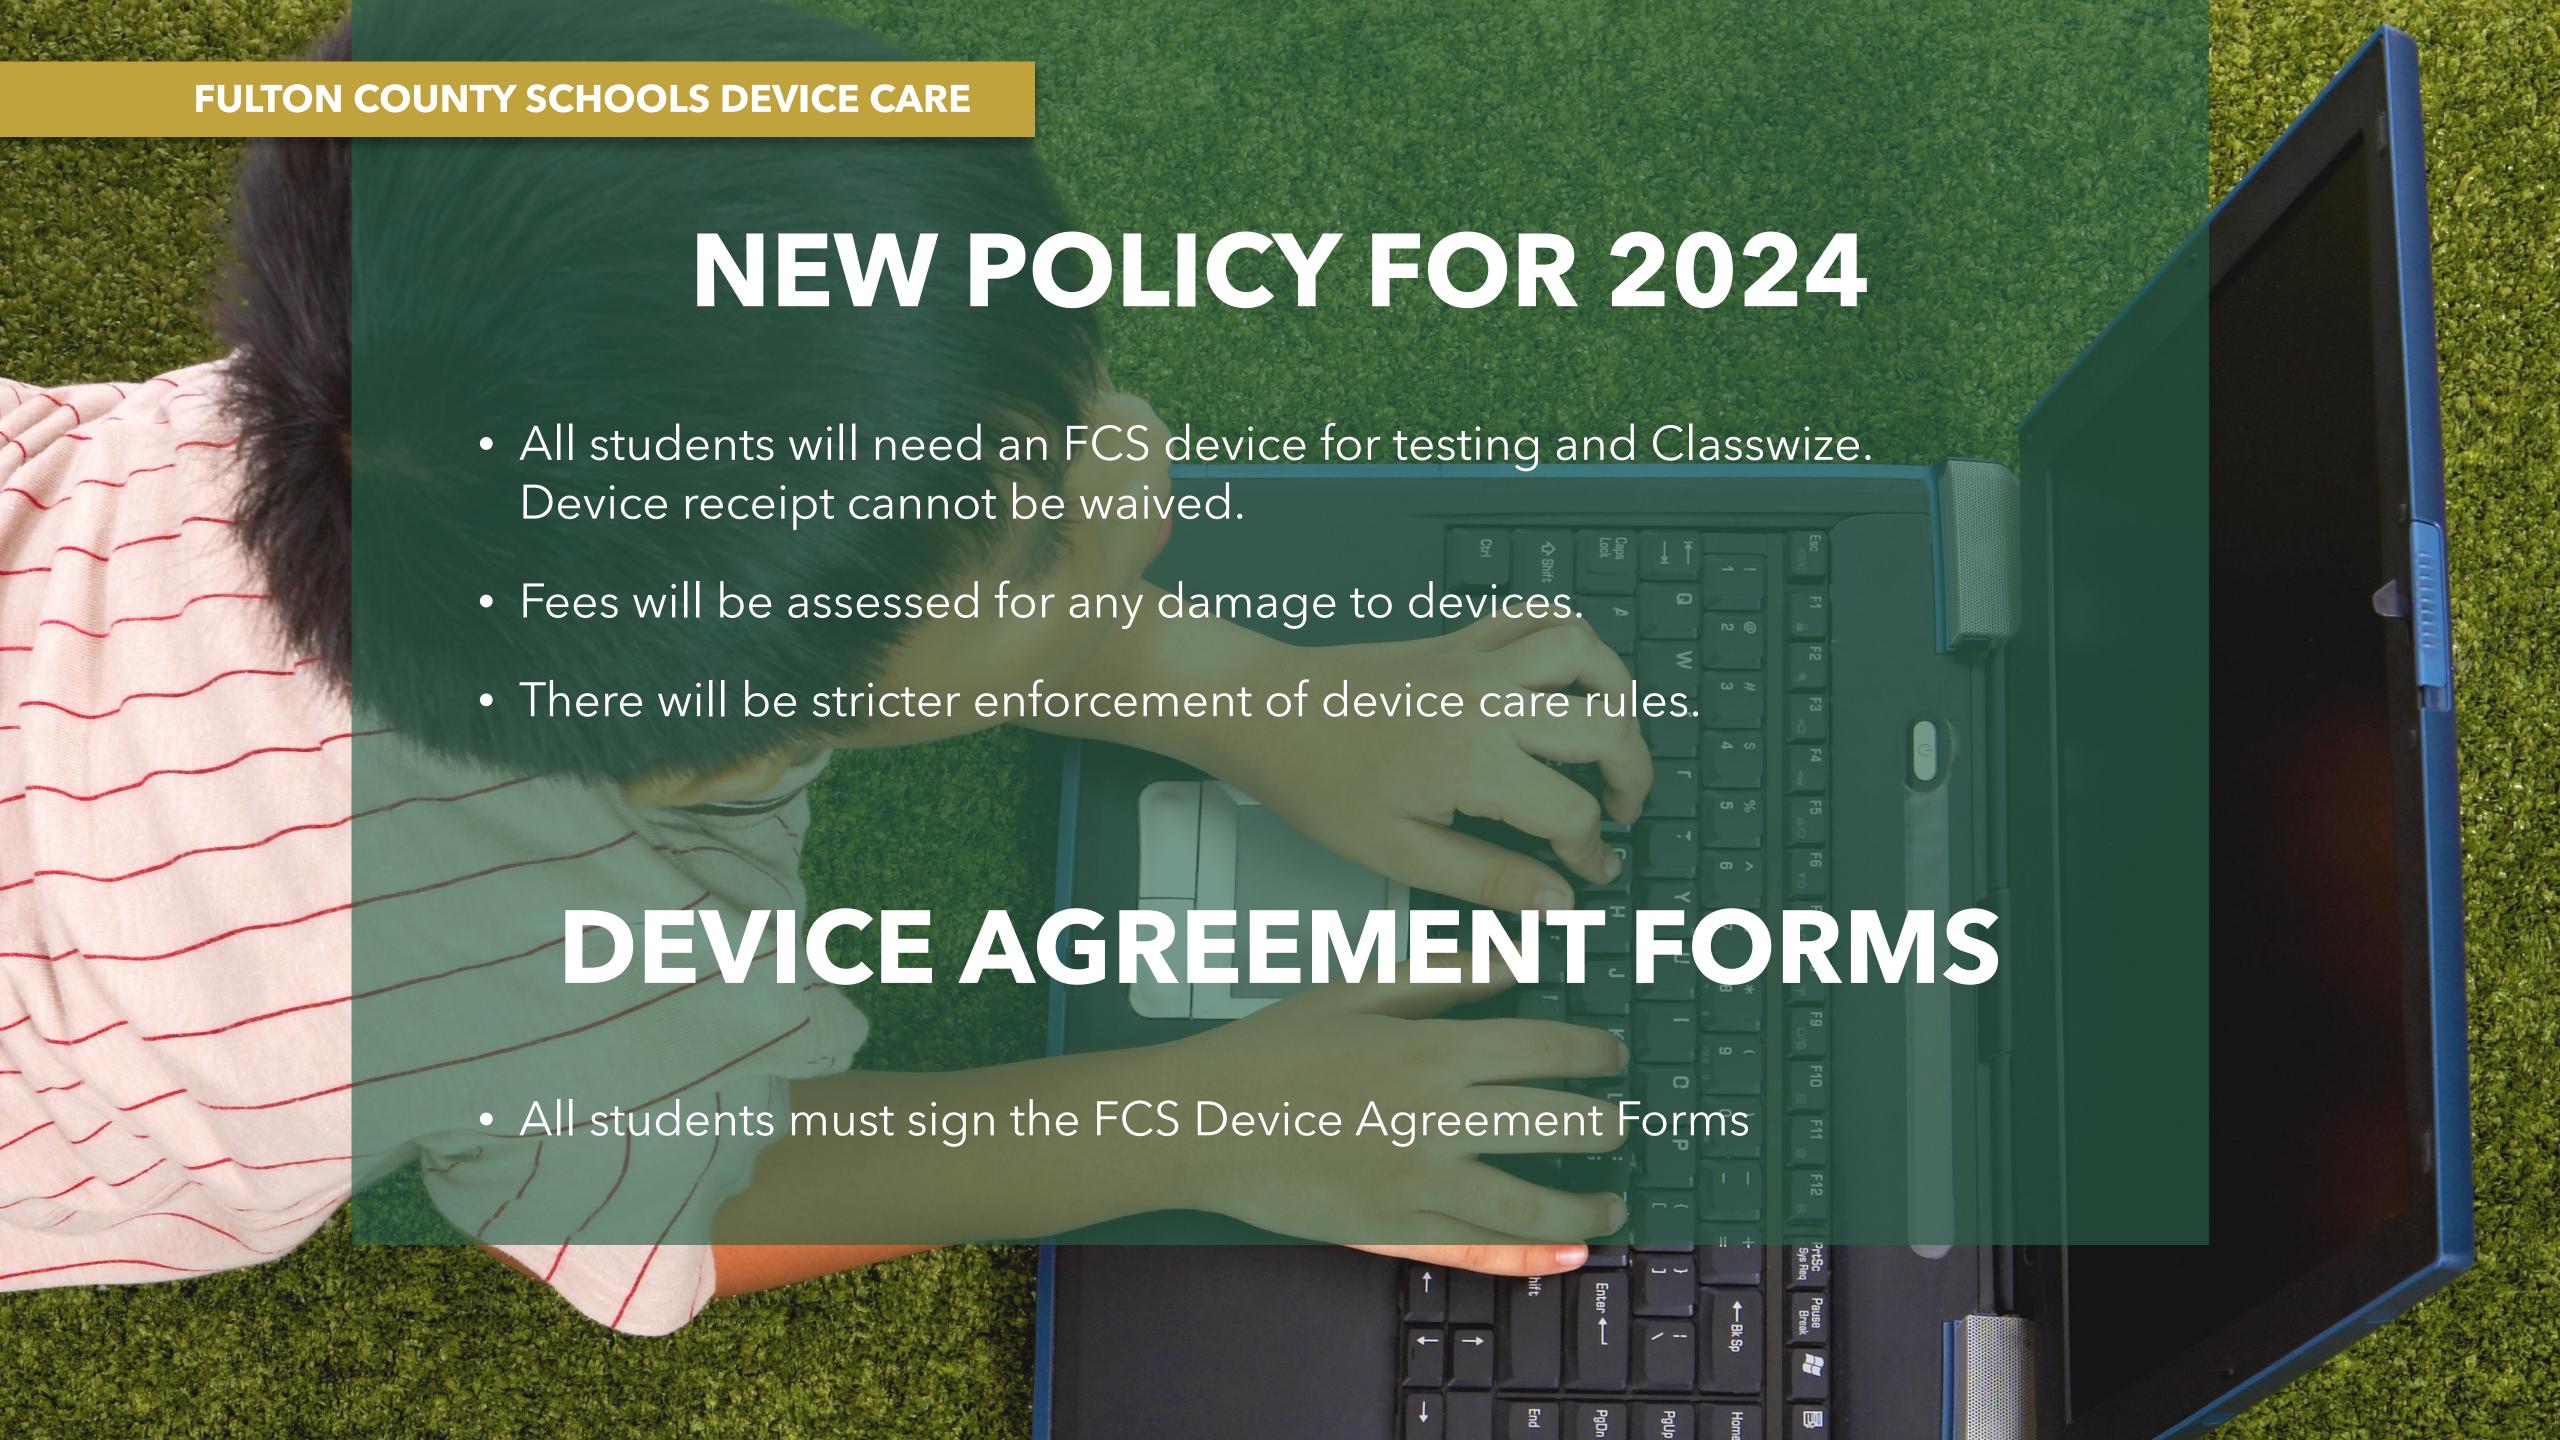

### CONGRATULATIONS

- Fulton County Schools provides a device to all students to ensure access to school-sponsored programs and content, supporting their educational journey.
- You have the privilege of receiving a device, courtesy of Fulton County Schools and Fulton taxpayers!
- Your device can open a world of new opportunities such as digital notes with OneNote, communication through Teams or Outlook, and the ability to create and interact with multimedia resources.
- With this privilege, comes responsibility.

### CHARGING AND CHARGERS

- Always make sure your device is charged and bring your charger.
- Charging your device every night is an important part of being a responsible device user. You will use them in most of your classes so **starting the day on a freshly charged device is crucial**.
- Using the device all day will drain the battery. **Bring** your charger to make sure you are prepared for when the battery runs low.
- DO NOT let other students, friends, or siblings "borrow" your device or charger.