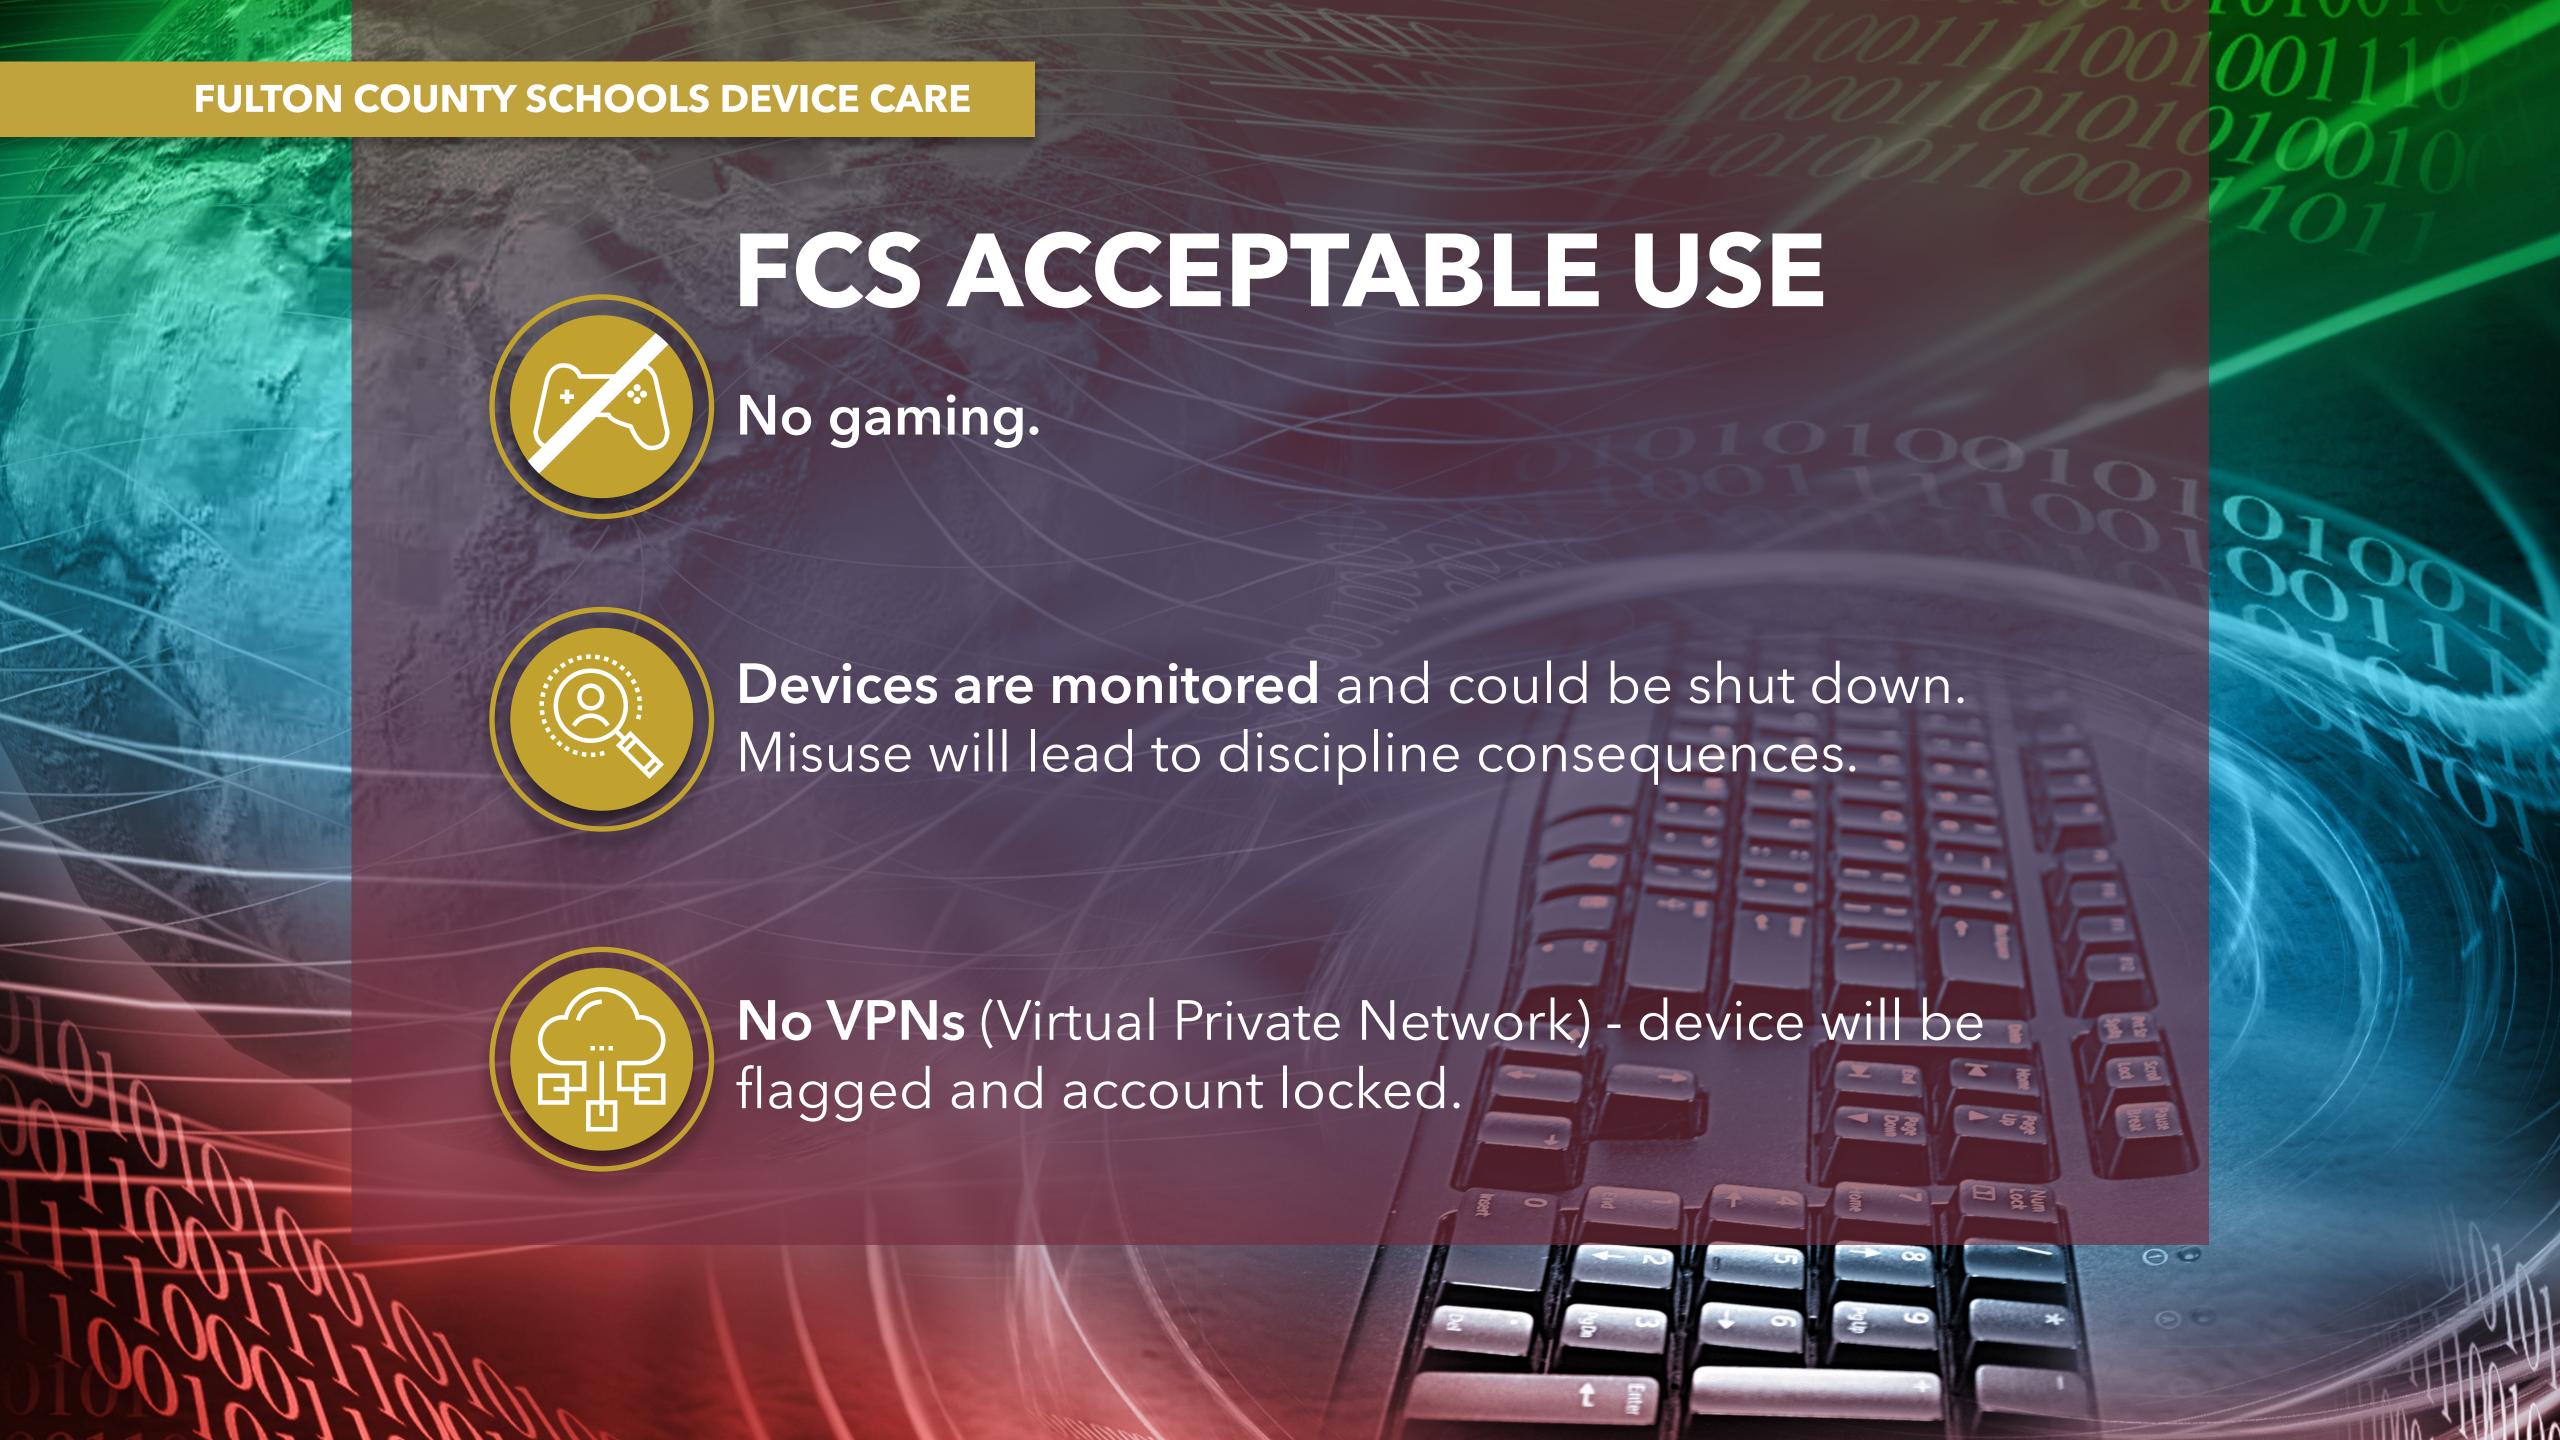

# HAVE A PROBLEM WITH YOUR DEVICE?

- If your device doesn't work/it's nonfunctioning, see <INSERT NAME HERE> in the Media Center to complete a **Device Support Ticket**. You will leave your device and won't get a swap.
- If your device still works, then keep it and come back during office hours.