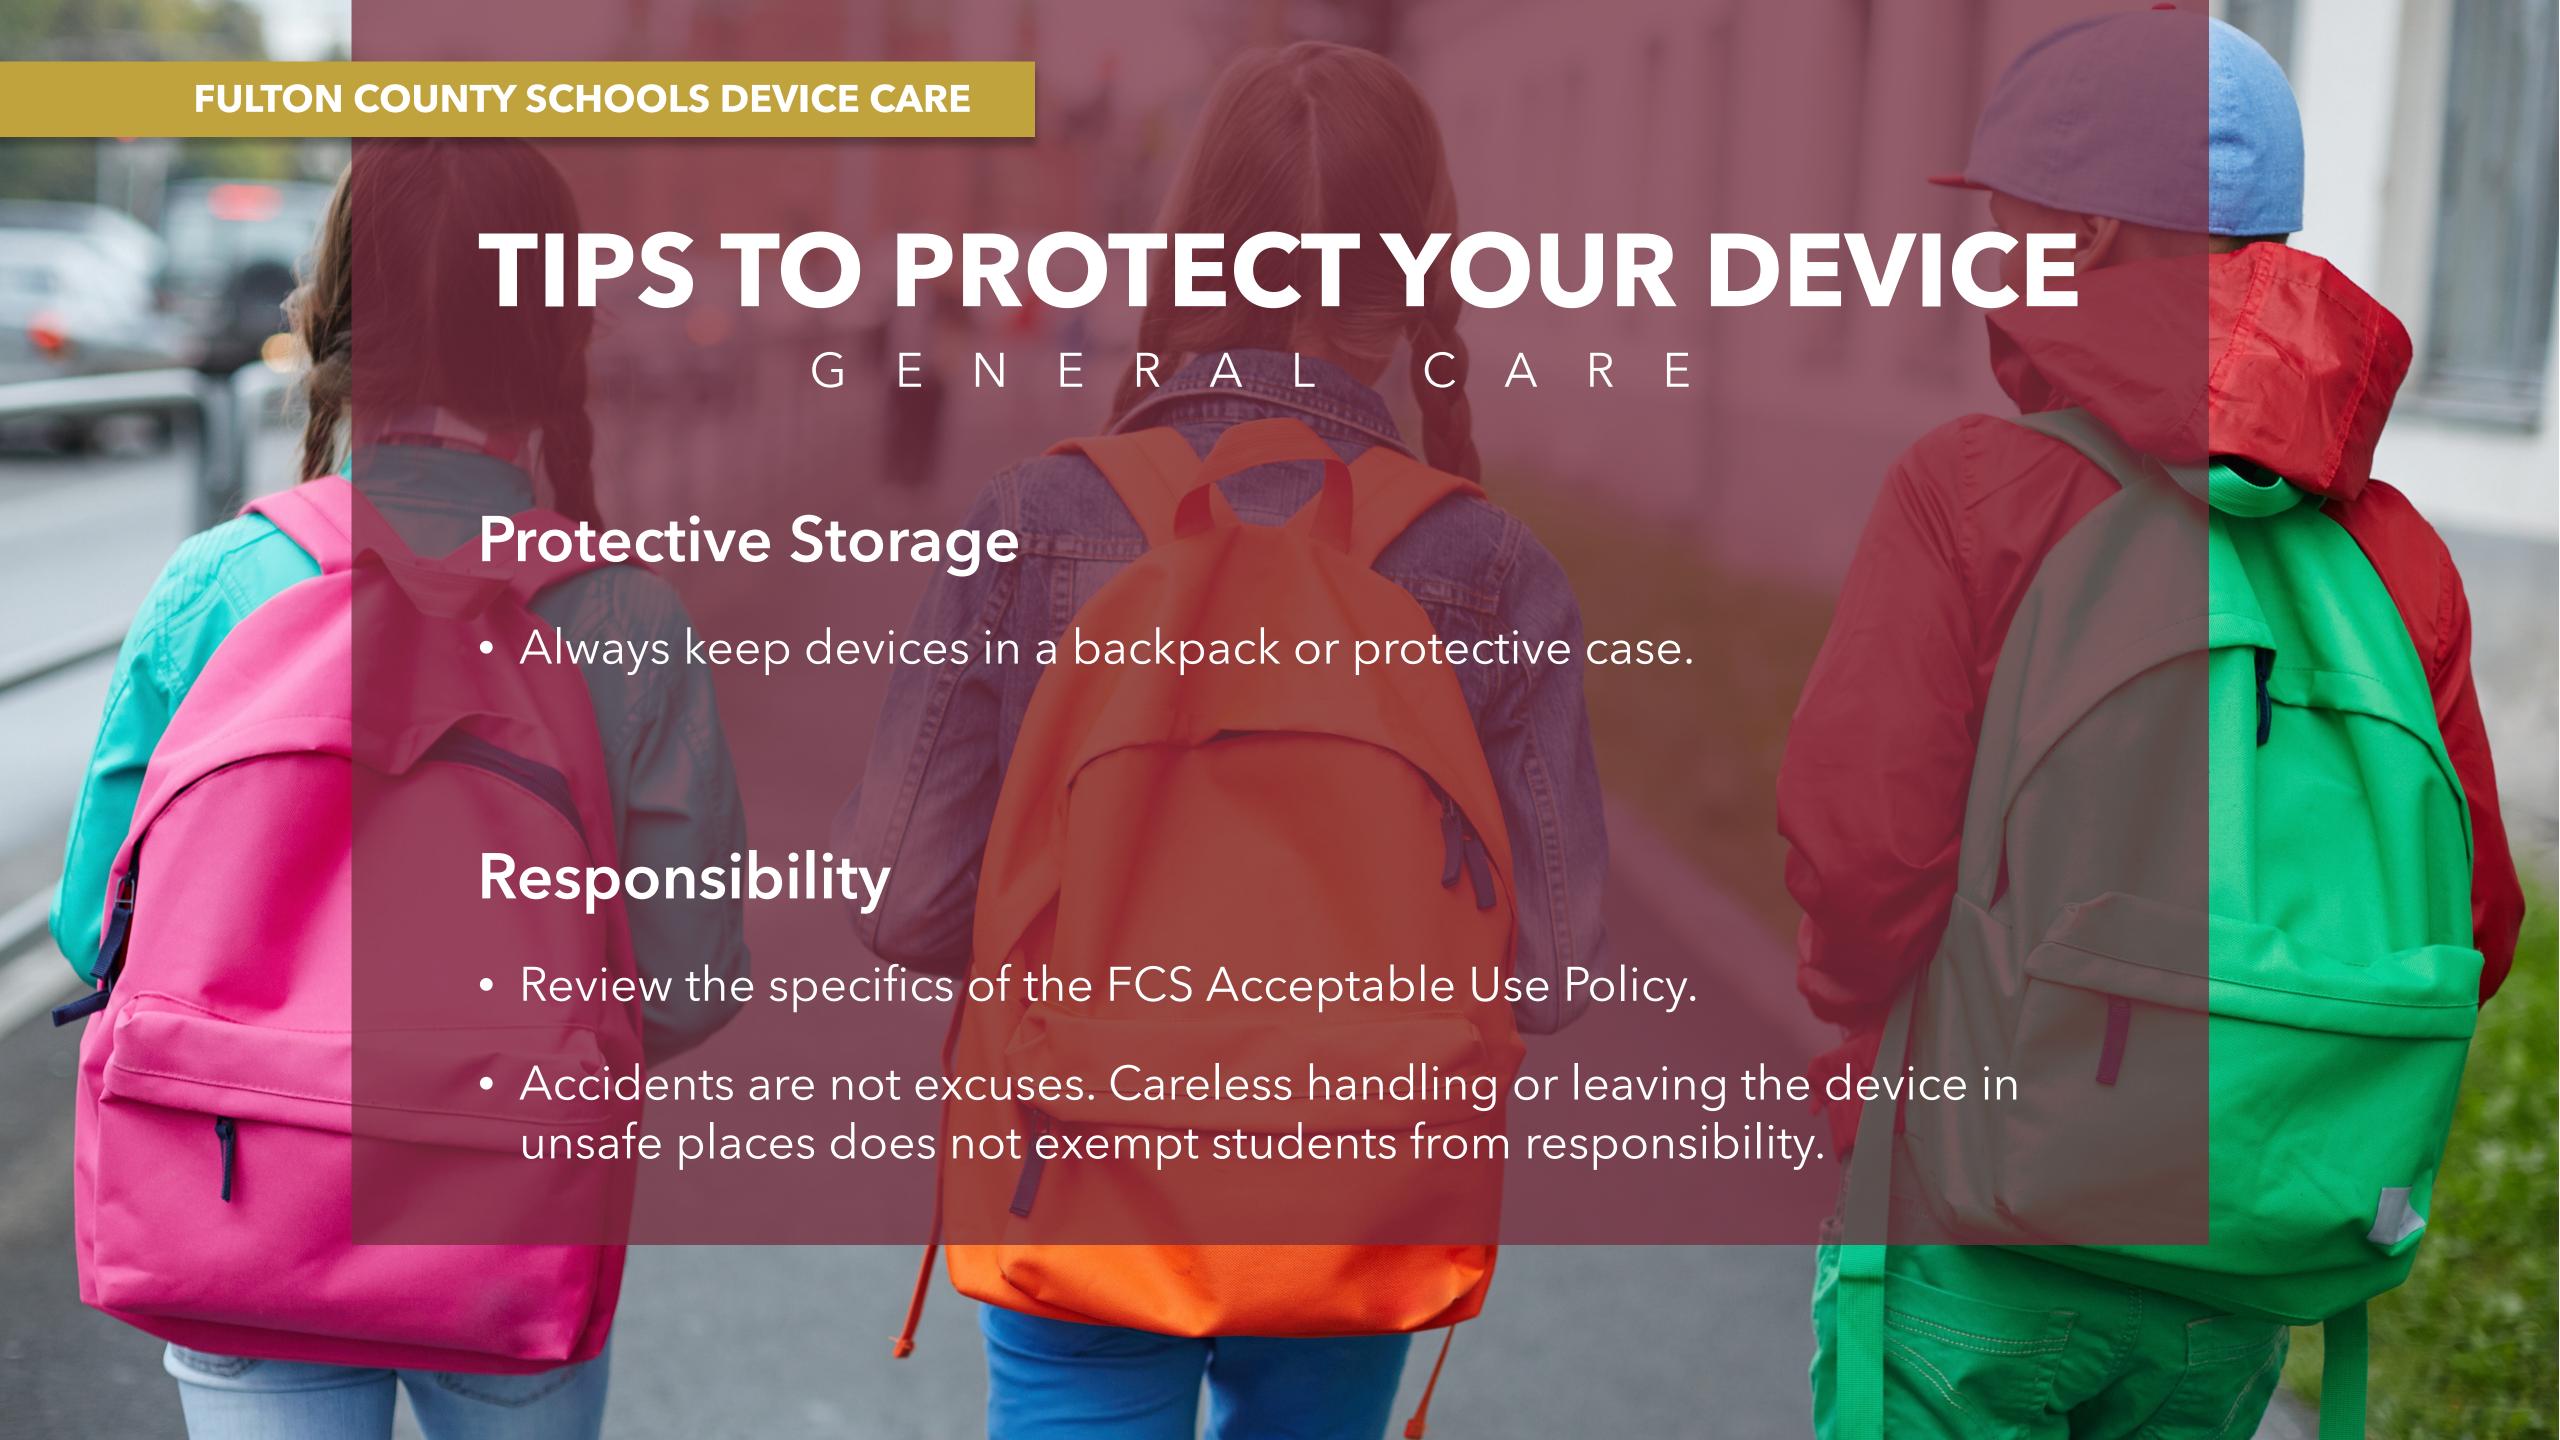

### CHARGING AND CHARGERS

- Always make sure your device is charged and bring your charger.
- Charging your device every night is an important part of being a responsible device user. You will use them in most of your classes so **starting the day on a freshly charged device is crucial**.
- Using the device all day will drain the battery. **Bring** your charger to make sure you are prepared for when the battery runs low.
- DO NOT let other students, friends, or siblings "borrow" your device or charger.