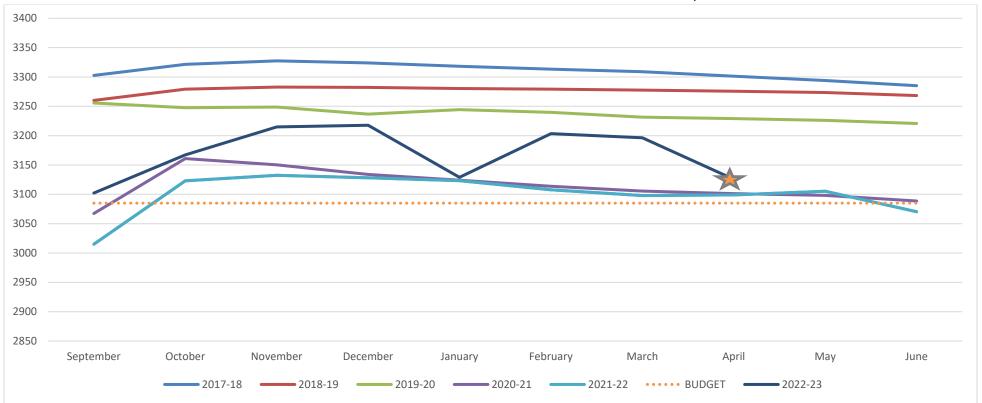

### ENROLLMENT TRENDS as of March, 2023

| AAFTE          | Grades K – 5 | Gr. 6 – 8 | HS       | Subtotal | Run Start/<br>Open Door | +/- (Budget) **         |
|----------------|--------------|-----------|----------|----------|-------------------------|-------------------------|
| 2022-23 Budget | 1,253        | 698       | 954      | 2,905    | 80                      | (+ 86.16) 3,085         |
| 2022-23 Actual | 1,293.50     | 758.16    | 1,018.26 | 3,069.89 | 101.28                  | 3,171.16                |
| 2021-22 Actual | 1,299.38     | 775.67    | 963.66   | 3,038.71 | 75.13                   | <b>+ 13.84</b> (3,100)  |
| 2020-21 Actual | 1,287.98     | 777.52    | 943.61   | 3,015.97 | 85.44                   | + 1.41 (3,100)          |
| 2019-20 Actual | 1,445.35     | 805.48    | 980.66   | 3,231.49 | 98.98                   | + 40.47 (3,290)         |
| 2018-19 Actual | 1,778.50     | 496.06    | 993.69   | 3,268.24 | 82.30                   | + <b>60.54</b> (3,290)  |
| 2017-18 Actual | 1,800.62     | 484.33    | 1,000.19 | 3,285.13 | 47.83                   | <b>+ 120.13</b> (3,165) |