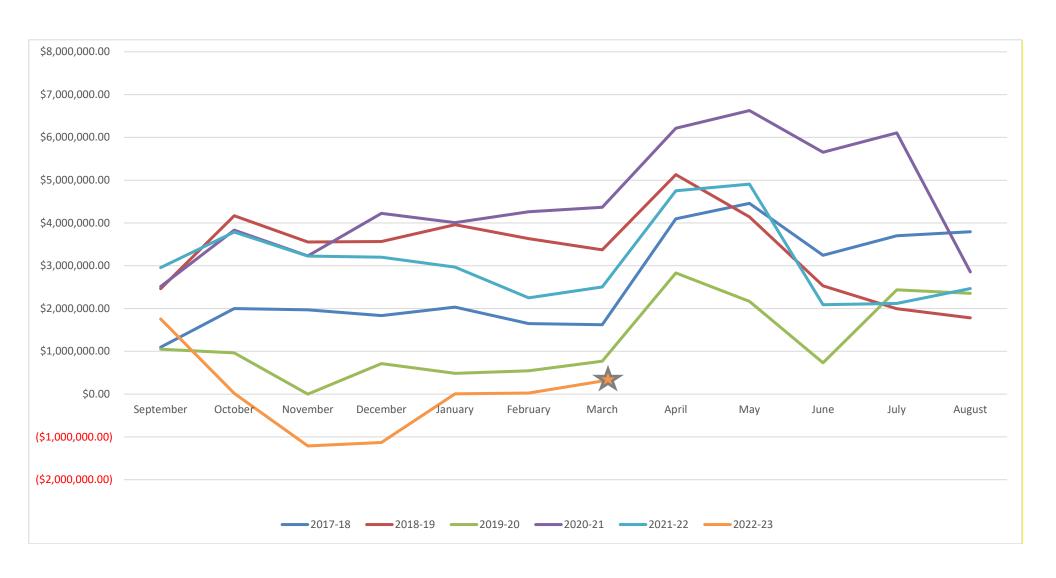

#### **GENERAL FUND SUMMARY:**

Our Children,
Our Schools,
Revenue--Receipts were \$ 5,532,884.97.

<u>Expenditures</u>-- Expenditures totaled \$ 5,252,516.84. Expenditures for staff salary and benefits account for 81.6% of all expenditures for the month, and 81.2% of the year to date total expenditures.

<u>Fund Balance</u>— Preliminary current month ending fund balance is \$ 304,219.83 all transactions to date have been posted. We had a <u>positive</u> cash flow of \$ 280,368.13 for the month.

#### **Revenue by Major Category:**

Our Future

| <u>Revenue Source</u> | <u>Budgeted</u>  | <u>Actual YTD</u> | <u>% Actual</u> | Largely Comprised of:                                  |
|-----------------------|------------------|-------------------|-----------------|--------------------------------------------------------|
| Local Taxes           | \$<br>4,171,638  | \$<br>2,237,959   | 53.65%          | Prop taxes - received Oct/Nov and April/May            |
| Local Nontax          | \$<br>880,250    | \$<br>240,185     | 27.29%          | Donations, Traffic Safety, Food Service, Misc          |
| State, General        | \$<br>31,813,386 | \$<br>17,921,194  | 56.33%          | Apportionment and LEA                                  |
| State, Special        | \$<br>11,998,772 | \$<br>6,868,825   | 57.25%          | Spec Ed, Detention, LAP, Bilingual, Hi Cap, Transport  |
| Federal, General      | \$<br>25,000     | \$<br>-           | 0.00%           | Federal Forest; deducted from apportioment             |
| Federal, Special      | \$<br>23,267,445 | \$<br>6,629,654   | 28.49%          | Food Service, Fed Grants (Title I, Title 2,ESSER, etc) |
| Other Districts       | \$<br>67,000     | \$<br>90,548      | 135.15%         | Non high payments from Cosmopolis SD                   |
| Other Agencies        | \$<br>52,000     | \$<br>22,256      | 42.80%          | Private Foundations, ESD 113                           |
| Other Fin Sources     | \$<br>-          | \$<br>-           |                 |                                                        |
| Totals                | \$<br>72,275,491 | \$<br>34,010,620  | 47.06%          |                                                        |
|                       |                  |                   | 58.33%          | % of fiscal year elapsed                               |