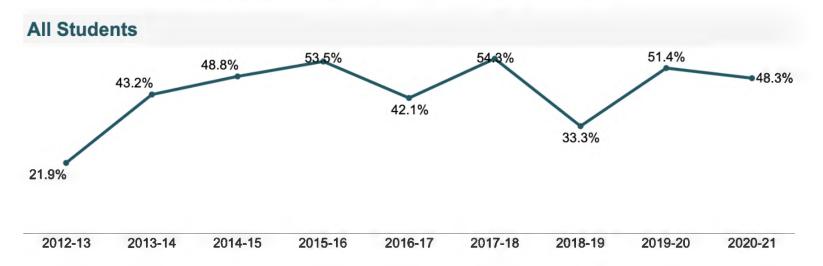

## What percent of students graduated in four years, over time?

### Harbor Junior/Senior High School