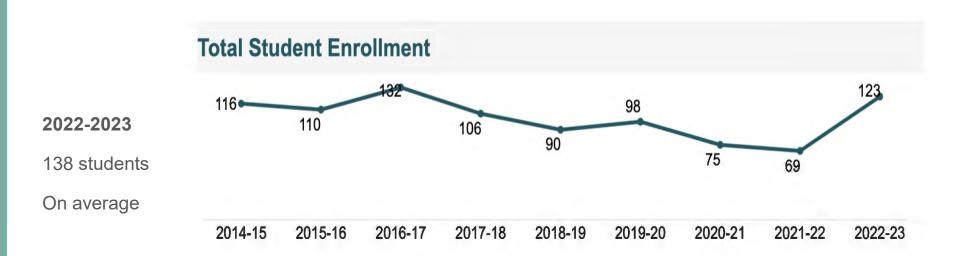

# **Grays Harbor Academy**

7th - 11

8th - 16

9th -12

10th - 10

11th - 9

12th - 6

| <b>ENROLL</b> | MENT | DATA |
|---------------|------|------|
| LITITOLL      |      | DAIA |

**April 2023** 

K - 0

2020-2021, 53 students

2022-2023

2021-2022, 97 students

1st - 0

2nd - 1

September 2022, 69 students

April 2023, 89 students

3rd - 3

4th - 6

5th - 4

6th - 11