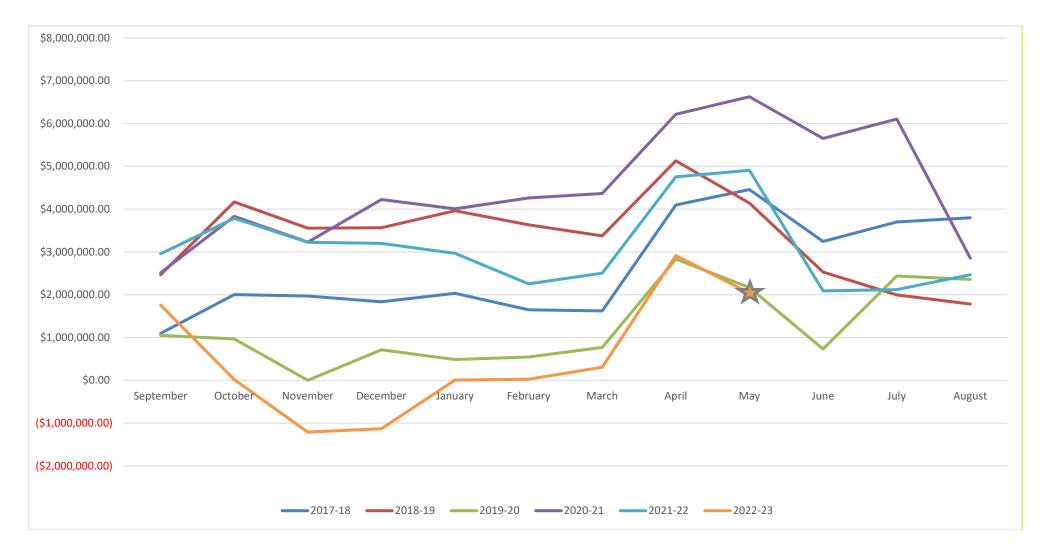

**Financial Services** 

1. <u>Fiscal Status Report</u>– Superintendent Thake will present the fiscal status report for May. <u>Enclosure 3</u>

Athletic and Activities

1. <u>Summer Sports Offerings</u> – Athletic Director John Crabb will provide information about the summer sports program in the District. Board approval is requested. Enclosure 4