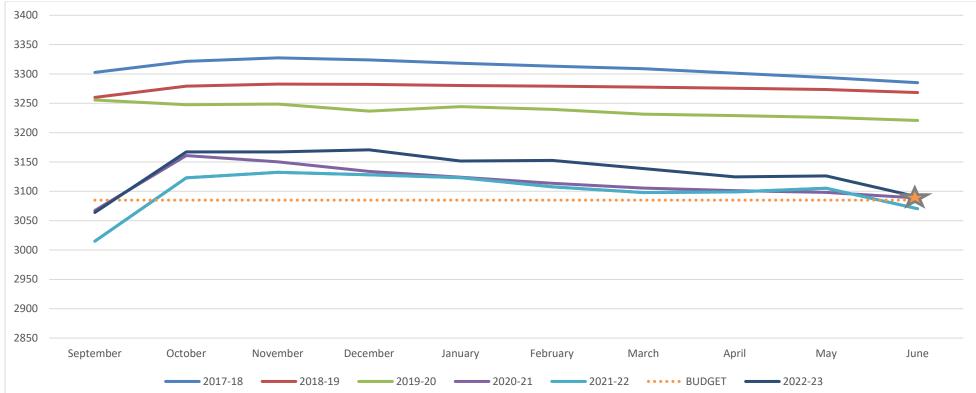

**Financial Services** 

1. <u>Fiscal Status Report</u>– Superintendent Thake will present the fiscal status report for May. <u>Enclosure 3</u>

Athletic and Activities

1. <u>Summer Sports Offerings</u> – Athletic Director John Crabb will provide information about the summer sports program in the District. Board approval is requested. Enclosure 4