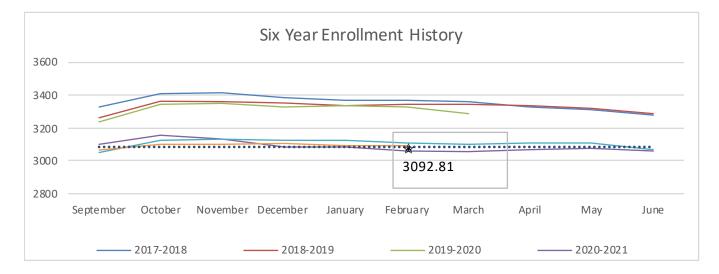

# **Financial Services**

1. Fiscal Status Report

# Superintendent's Report

**Financial Services** 

1. <u>Fiscal Status Report</u> – Executive Director of Business and Operations Shannon Ramsey will present the Fiscal Status Report for January. <u>Enclosure 6</u>