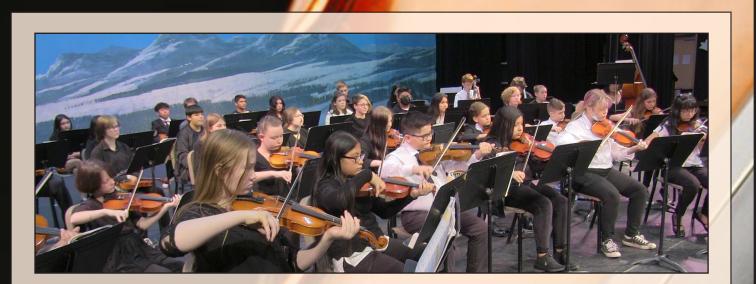

# Presentations

- 1. Aberdeen Orchestra
- 2. AHS Sign Language

# Presentations

- 1. <u>Aberdeen Orchestra</u> Orchestra students under the direction of Erik Peterson will present information about their fundraising dinner event on Feb. 28. <u>Enclosure 1</u>
- <u>AHS Sign Language</u> Students in Anne Ramsey's American Sign Language class at Aberdeen High School will present information about their upcoming ASL night on March 2.

# Mariachi and the Classics with the Aberdeen Student Orchestra

# Tuesday, February 28, 2023

6 p.m. In the Commons at Aberdeen High School 410 North G St.

Orchestra students in Grades 6-12 will entertain with classical and mariachi music during this fundraising dinner event.

Tickets are \$20 and can be purchased via RevTrak at www.asd5.org and at Aberdeen High School.

Proceeds will support student orchestra activities. Food donated by Rancho Allegre / Catered by AHS Culinary Arts