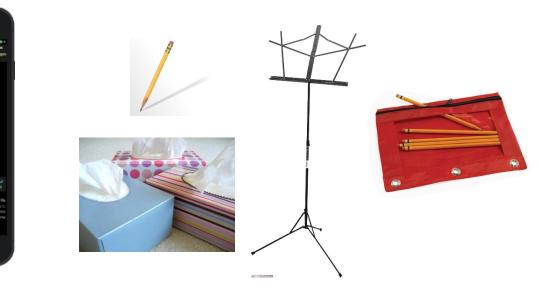

#### All Students Need:

- 1) Tonal Energy App (\$3.99) for Apple and Android devices
- 2) 4 Pencils w/ Erasers
- 3) 2 boxes of tissues
- 4) Music Stand for home practice
- 5) Pencil Pouch
- 6) 20 Sheets of notebook paper