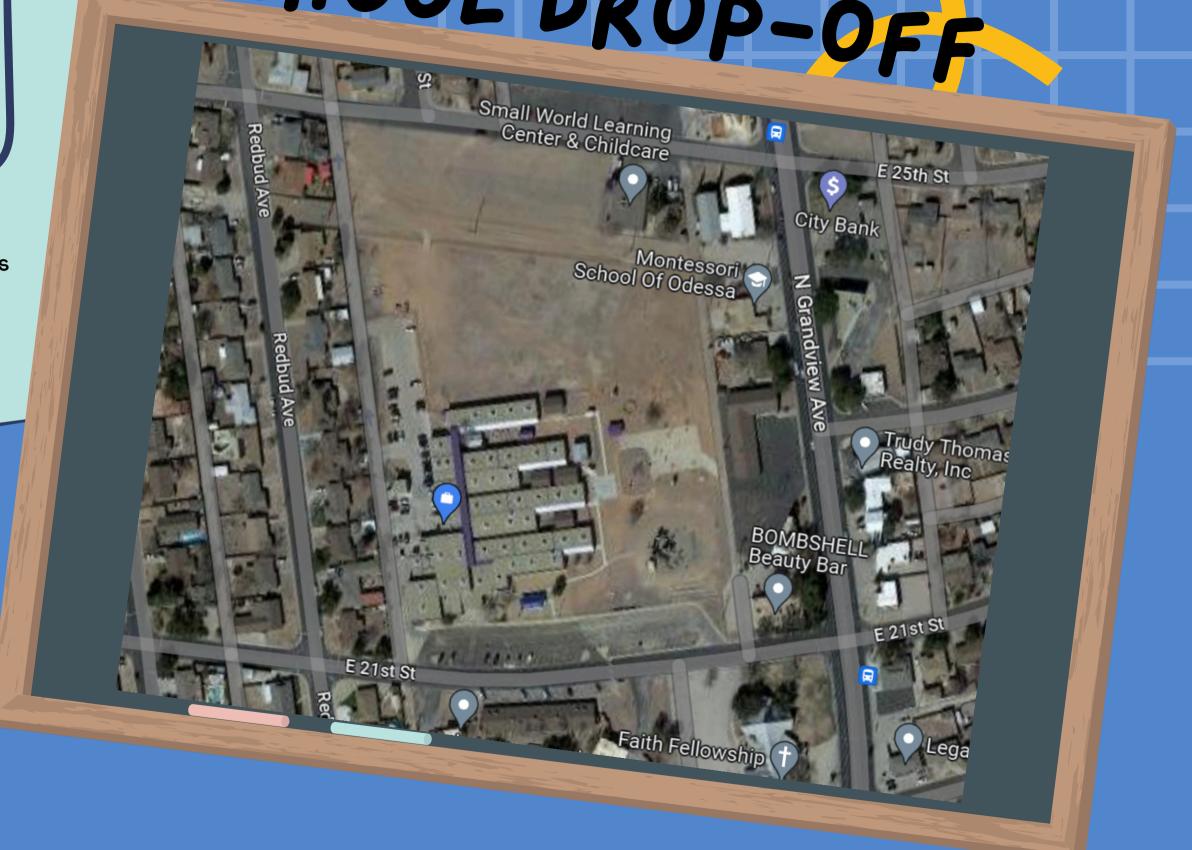

We have two car lanes in the front of the building where students can be safely and quickly dropped off.

Parents may walk their child to the building by using the

Pre-K parents may use the side gate located in the front of the building to go directly to the outside door of the school where their child will enter.

Parents may not enter the building or stand at the front doors unless approved by the administration.

All students should enter through the front door with the exception of our Pre-K.

\*Pre-K parents must walk their child off at the end of A Wing.