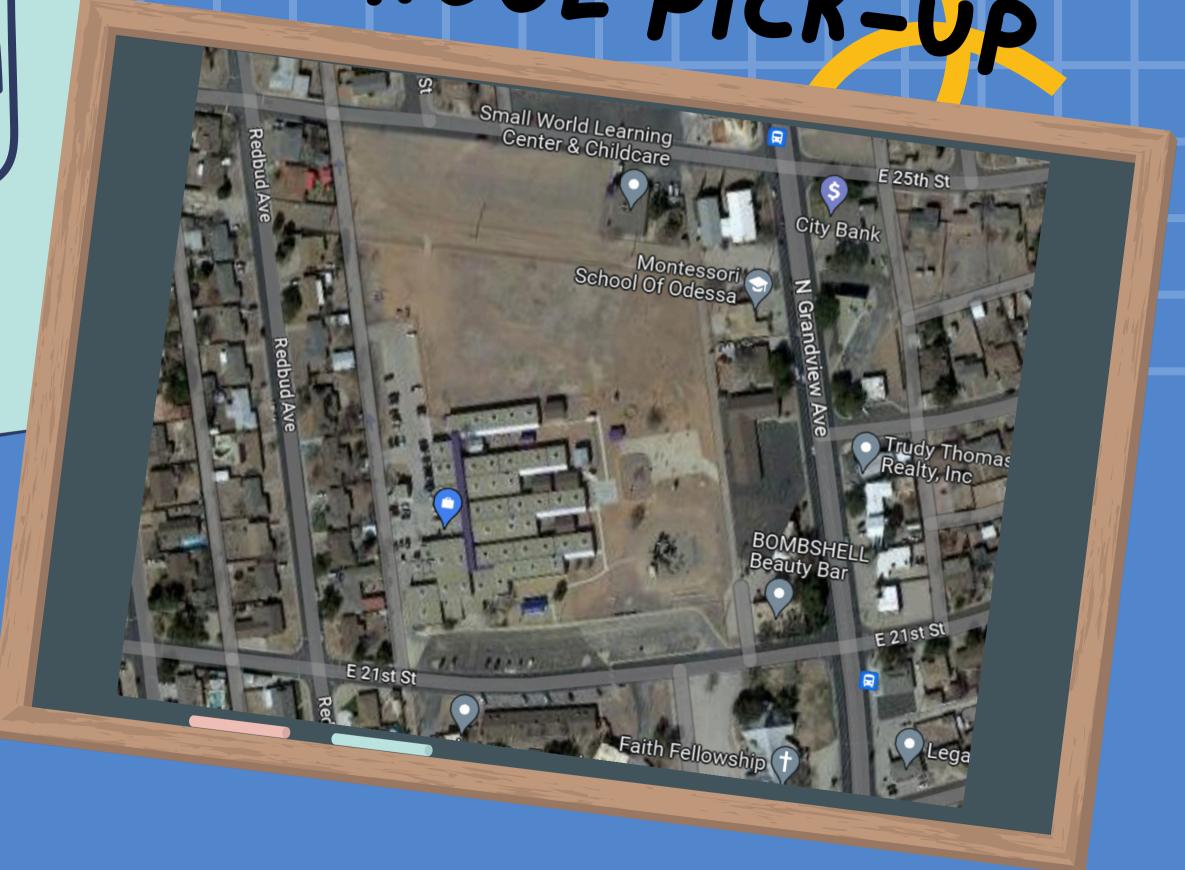

Pick Up:

Pick up through the gate in front of the building Siblings of Pre-K may also be picked up here as

Students have three choices for dismissal: walk home out the back gate, parents walk up at the end of each wing or parents pick up in line out front. Parents stay in their cars and wait for students to come to them down the center line.

\*Pre-K parents must pick up their child at the end of A Wing.