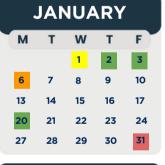

# JANUARY -

- 1-3 NO SCHOOL WINTER BREAK
  - 6 TEACHER PD DAY NO SCHOOL
- 20 NO SCHOOL