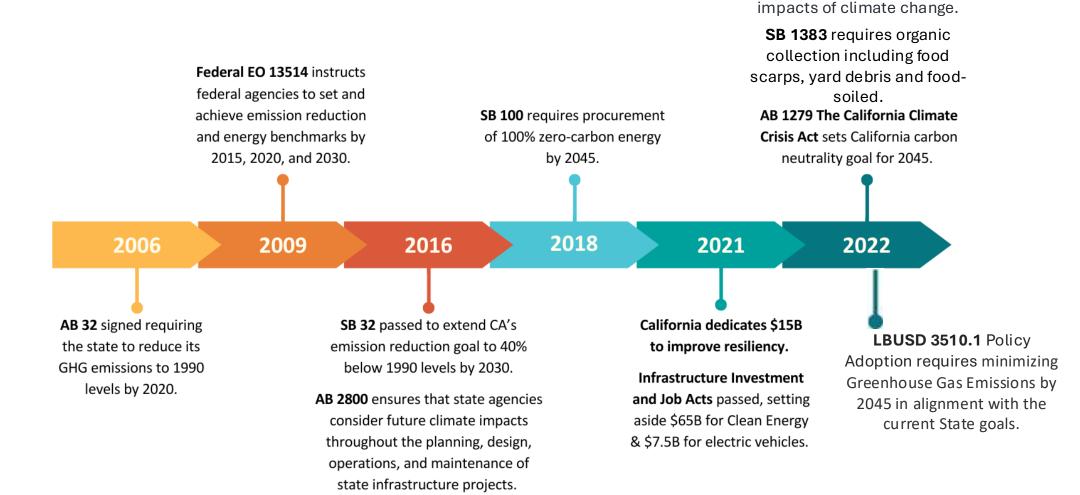

# **State & Local Policy**

**City of Long Beach Climate** 

Action Plan adopted to help to reduce greenhouse gas (GHG) emissions, prepare the community for the