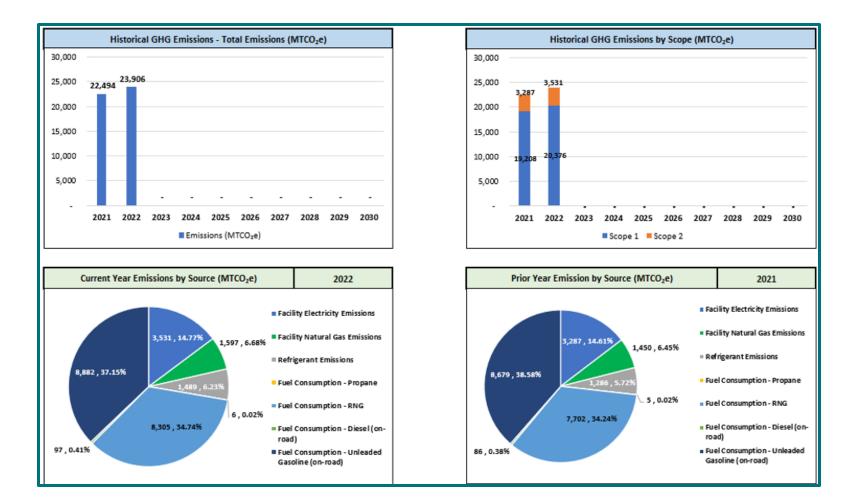

### **Carbon Emissions Baseline Results**

Included in Sustainability Plan Scope

## **2022 Baseline GHG Emissions**

| Scope                                         | Annual Emissions (MTCO <sub>2</sub> e) | % Contribution |
|-----------------------------------------------|----------------------------------------|----------------|
| Scope 1                                       | 5,324.97                               | 21%            |
| Facility Natural Gas                          | 3,632.79                               | 14%            |
| Maintenance Fleet Fuel Consumption - Gasoline | 756.30                                 | 3%             |
| Maintenance Fleet Fuel Consumption - Diesel   | 58.04                                  | 0%             |
| Refrigerants                                  | 877.85                                 | 4%             |
| Scope 2                                       | 11,250.87                              | 45%            |
| Facility Electricity                          | 11,250.87                              | 45%            |
| Scope 3                                       | 8,490.97                               | 34%            |
| Indirect Emissions from Water Consumption     | 620.34                                 | 2%             |
| Indirect Emissions from Municipal Solid Waste | 7,870.62                               | 31%            |
| TOTAL                                         | 25,066.81                              | 100%           |