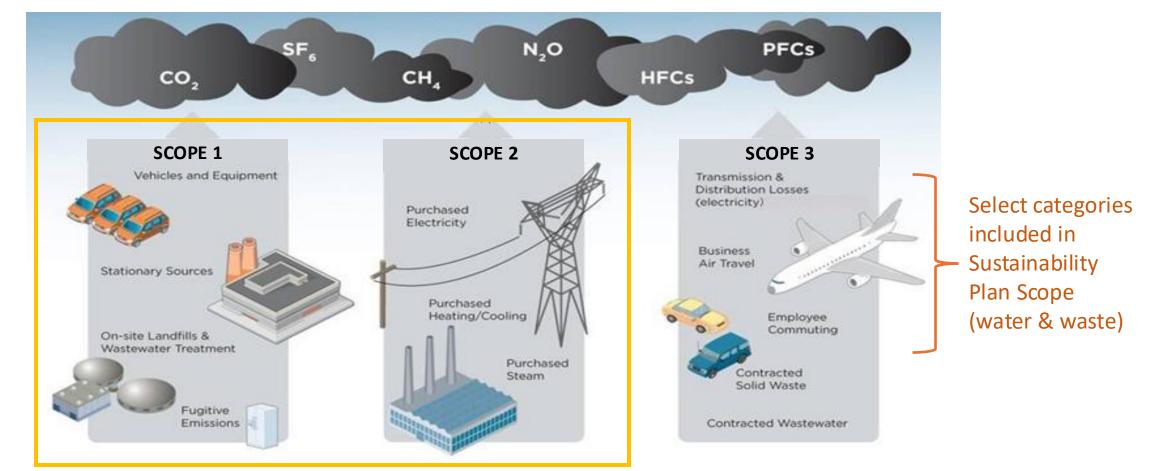

### **Carbon Emissions Baseline Results**

Included in Sustainability Plan Scope