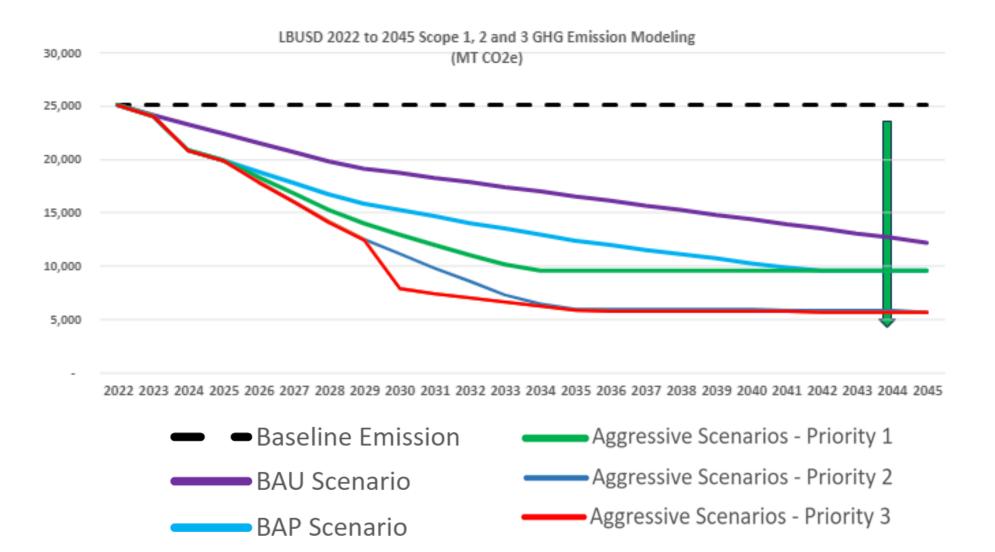

## **Emissions Forecasting**

- The Business-As-Usual ("BAU")
   Scenario is a representation of the District's emissions through 2045 should no additional action be taken internally to reduce emissions.
- The Business-as-Planned ("BAP") Scenario builds upon the BAU and forecasts emissions through 2045 based on the projected GHG impacts of planned activities that are confirmed to occur in the coming years (such as installations of additional solar PV).

These forecasts help inform GHG reduction strategies

### **GHG Reduction Scenario – All Priorities**