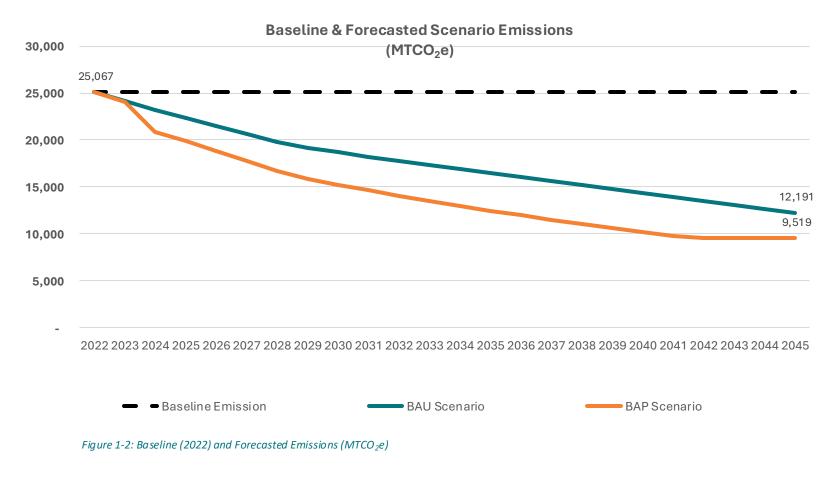

## **Emissions Forecasting**

- The Business-As-Usual ("BAU")
   Scenario is a representation of the District's emissions through 2045 should no additional action be taken internally to reduce emissions.
- The Business-as-Planned ("BAP") Scenario builds upon the BAU and forecasts emissions through 2045 based on the projected GHG impacts of planned activities that are confirmed to occur in the coming years (such as installations of additional solar PV).

These forecasts help inform GHG reduction strategies