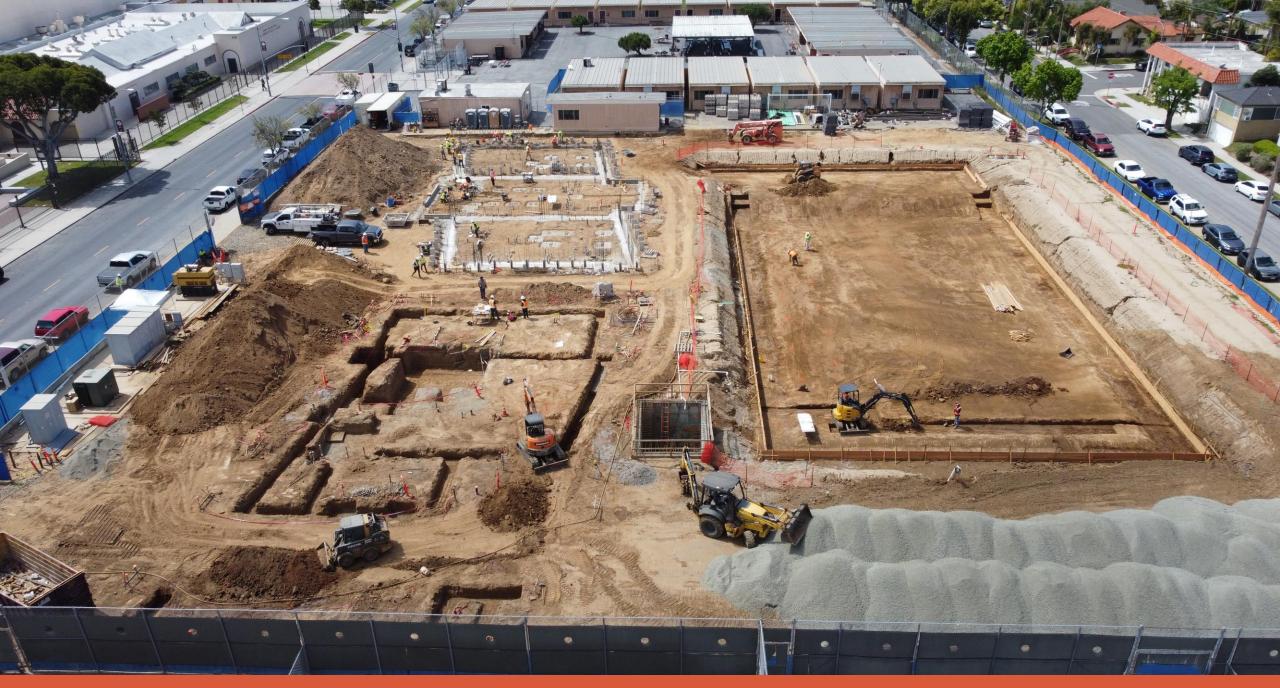

Program Highlights
   Projects in Construction
   Projects in Planning
   Community Workforce Development Agreement
- Heat Mitigation Efforts
- District-Wide Sustainability Plan

### **Projects in Construction**

BUSL

8110



# **Building Program Highlights**

### • HVAC

36 schools completed by August 2024
4 schools under construction
11 schools in planning

Shade Structures

 $\odot$  74 schools completed by August 2024

- Furniture Refresh
  - $_{\odot}$  All classrooms completed by August 2024
    - 2,154 classrooms (193,860 pieces of furniture)
- State Funding

 $\odot$  \$200.8m received in the last 5 years

# Avalon K-12

### Retaining Wall



# Hamilton MS

Deep Soil Mixing





### Mary Butler School



### Millikan HS

HVAC: Electrical Upgrade

### **Birney Elementary School**



Wilson High School Aquatics



Lakewood High School Aquatics

**Projects in Planning** 

M A K I N G



Transformation

Administration and Gymnasium



CTE and Classroom Buildings



Visual and Performing Arts Classroom Building



# Washington MS

Transformation



Main Entrance View from Cedar Avenue



Aerial View from Pacific Avenue



Central Courtyard (Library View)



Central Courtyard (Classroom View)

# Community Workforce Development Agreement



- Ongoing meetings with Trades Council
- Update on metrics
- Next Steps





### **Heat Mitigation Efforts**



- Chilled Water Dispensers
- Classroom and Hallway Fans
- Classroom Window Coverings
- Main Entry Window Tinting
- Bottle Filling Stations
- Accelerated HVAC Installation
- Reflective Paint on Blacktop

## Heat Mitigation Eff