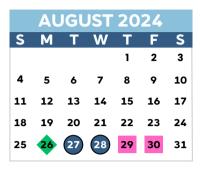

#### **AUGUST 2024**

8/26: Staff Development Day - Pupil Free (No school for students)

8/27: First Day of School (Minimum Day)

**8/28:** Minimum Day **8/29:** Shortened Day

8/30: Shortened Day