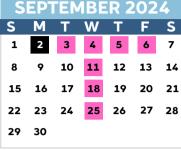

#### SEPTEMBER 2024

9/2: Labor Day - No school

9/3 - 6: Shortened Day

9/5: Del Aire & Aviation Back to School Night

9/11: Hollyglen Back to School Night

**9/11:** Shortened Day **9/18:** Shortened Day

9/25: Shortened Day