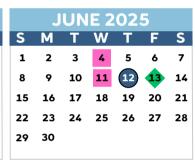

#### **JUNE 2025**

**6/4:** Shortened Day

6/6: End of Semester

6/11: Shortened Day

**6/12:** Last Day of School (Minimum Day)

6/12: Report Card Issued

6/13: Pupil Free Day (No school for students)