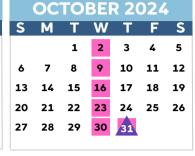

#### **OCTOBER 2024**

10/2: Shortened Day

10/9: Shortened Day

10/16: Shortened Day

**10/23:** Shortened Day

10/23. Shortened Day

**10/25:** End of Quarter

10/30: Shortened Day

10/31: Parent-Teacher Conferences (Shortened Day)