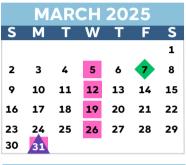

#### **MARCH 2025**

3/5: Shortened Day

3/5: Aviation Open House

**3/7:** Staff Development Day - Pupil Free (No school for students)

**3/12:** Shortened Day **3/19:** Shortened Day **3/21:** End of Quarter

**3/21:** End of Quarter **3/26:** Shortened Day

3/28: Progress Report Sent Home

3/31: Parent-Teacher Conferences (Shortened Days)