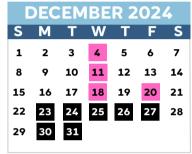

#### **DECEMBER 2024**

**12/4:** Shortened Day

12/11: Shortened Day

12/18: Shortened Day

12/20: Shortened Day

12/23 - 1/3: Winter Break - No school