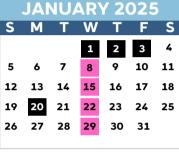

#### **JANUARY 2025**

1/6: Return from Winter Break

1/8: Shortened Day

Continued  $\rightarrow$ 

#### **IANUARY 2025** (CONTINUED)

1/15: Shortened Day

1/20: Martin Luther King Jr. Day - No school

1/22: Shortened Day 1/24: End of Semester 1/29: Shortened Day 1/31: Report Card Issued