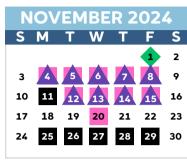

#### **NOVEMBER 2024**

**11/1:** Staff Development Day - Pupil Free (No school for students)

11/4: Progress Report Sent Home

11/4 - 15: Parent-Teacher Conferences (Shortened Days)

11/11: Veterans Day (Observed) - No school

**11/20:** Shortened Day

11/25 - 29: Thanksgiving Break - No school