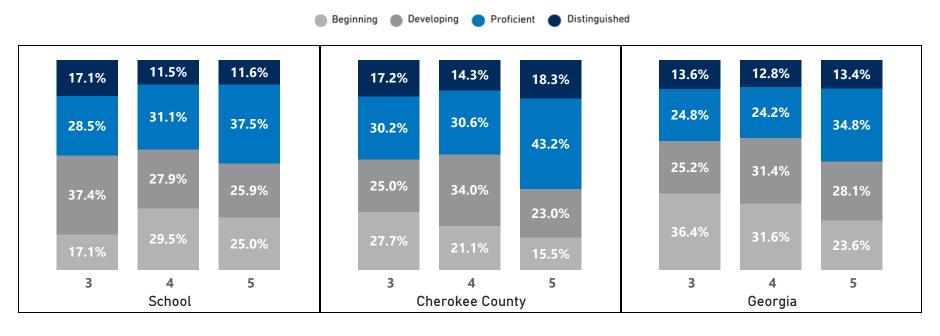

Avery ES  $\checkmark$ 

### English Language Arts - Percentage of Students by Scoring Category

|       |      | 20   | 19   |      |      | 20   | 21   |      |      | 20   | 22   |      |      | 20   | 23   |      |      | 20   | 24   |      |      | CC   | SD   |      |      | Geo  | rgia |      |
|-------|------|------|------|------|------|------|------|------|------|------|------|------|------|------|------|------|------|------|------|------|------|------|------|------|------|------|------|------|
| Grade | Beg  | Dev  | Prof | Dist |
| 3     | 20.1 | 21.4 | 37.7 | 20.8 | 23.8 | 24.5 | 34.7 | 17.0 | 12.7 | 27.7 | 38.2 | 21.4 | 24.4 | 27.8 | 31.8 | 15.9 | 13.5 | 23.0 | 36.0 | 27.4 | 27.7 | 25.0 | 30.2 | 17.2 | 36.4 | 25.2 | 24.8 | 13.6 |
| 4     | 12.4 | 30.6 | 34.7 | 22.4 | 15.1 | 26.7 | 34.3 | 23.8 | 15.0 | 24.3 | 38.2 | 22.5 | 12.2 | 27.9 | 39.1 | 20.8 | 14.5 | 35.2 | 33.0 | 17.3 | 21.1 | 34.0 | 30.6 | 14.3 | 31.6 | 31.4 | 24.2 | 12.8 |
| 5     | 10.9 | 17.1 | 57.0 | 15.0 | 16.7 | 26.9 | 47.4 | 9.0  | 9.9  | 28.1 | 44.8 | 17.2 | 7.1  | 22.3 | 54.9 | 15.8 | 7.8  | 19.6 | 52.0 | 20.6 | 15.5 | 23.0 | 43.2 | 18.3 | 23.6 | 28.1 | 34.8 | 13.4 |