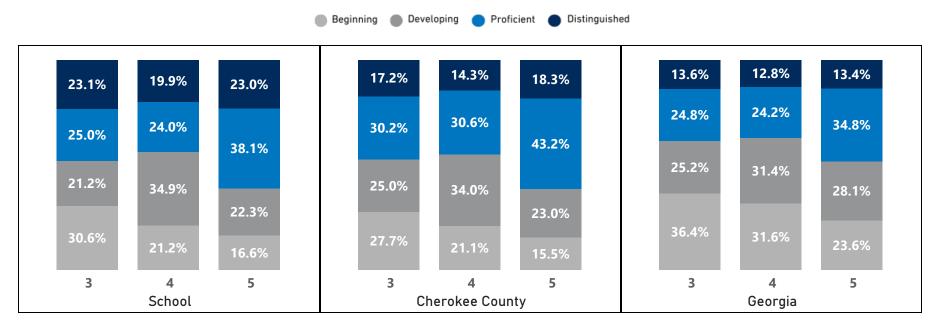

### English Language Arts - Percentage of Students by Scoring Category

|       |      | 20   | 19   |      |      | 20   | 21   |      |      | 20   | 22   |      |      | 20   | 23   |      |      | 20   | 24   |      |      | CC   | SD   |      |      | Geo  | rgia |      |
|-------|------|------|------|------|------|------|------|------|------|------|------|------|------|------|------|------|------|------|------|------|------|------|------|------|------|------|------|------|
| Grade | Beg  | Dev  | Prof | Dist |
| 3     | 19.0 | 26.0 | 36.0 | 19.0 | 20.2 | 32.6 | 30.2 | 17.1 | 24.1 | 23.4 | 36.5 | 16.1 | 21.7 | 27.5 | 32.5 | 18.3 | 16.8 | 28.0 | 33.6 | 21.6 | 27.7 | 25.0 | 30.2 | 17.2 | 36.4 | 25.2 | 24.8 | 13.6 |
| 4     | 18.4 | 24.8 | 35.5 | 21.3 | 15.2 | 27.7 | 42.0 | 15.2 | 18.1 | 28.3 | 37.7 | 15.9 | 17.0 | 30.6 | 34.0 | 18.4 | 9.9  | 37.8 | 33.3 | 18.9 | 21.1 | 34.0 | 30.6 | 14.3 | 31.6 | 31.4 | 24.2 | 12.8 |
| 5     | 10.9 | 26.3 | 51.1 | 11.7 | 20.7 | 31.7 | 43.9 | 3.7  | 11.1 | 23.8 | 50.8 | 14.3 | 12.9 | 24.3 | 49.3 | 13.6 | 11.6 | 21.8 | 42.9 | 23.8 | 15.5 | 23.0 | 43.2 | 18.3 | 23.6 | 28.1 | 34.8 | 13.4 |