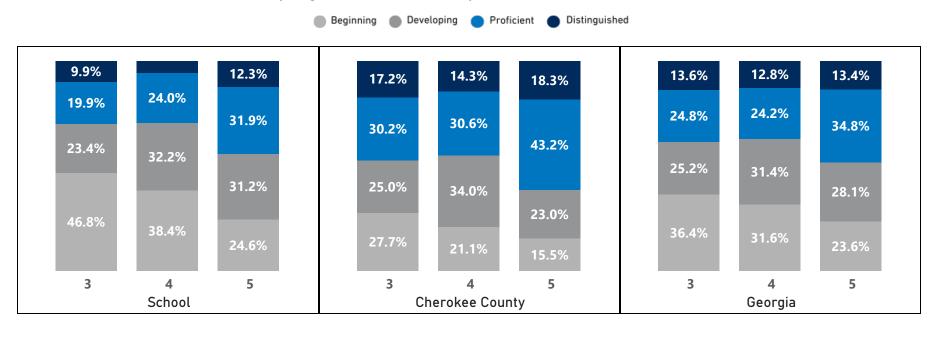

### English Language Arts - Percentage of Students by Scoring Category

|       |      | 20   | 19   |      |      | 20   | 21   |      |      | 20   | 22   |      |      | 20   | 23   |      |      | 20   | 24   |      |      | CC   | SD   |      |      | Geo  | rgia |      |
|-------|------|------|------|------|------|------|------|------|------|------|------|------|------|------|------|------|------|------|------|------|------|------|------|------|------|------|------|------|
| Grade | Beg  | Dev  | Prof | Dist |
| 3     | 20.1 | 21.4 | 37.7 | 20.8 | 23.8 | 24.5 | 34.7 | 17.0 | 12.7 | 27.7 | 38.2 | 21.4 | 24.4 | 27.8 | 31.8 | 15.9 | 13.5 | 23.0 | 36.0 | 27.4 | 27.7 | 25.0 | 30.2 | 17.2 | 36.4 | 25.2 | 24.8 | 13.6 |
| 4     | 12.4 | 30.6 | 34.7 | 22.4 | 15.1 | 26.7 | 34.3 | 23.8 | 15.0 | 24.3 | 38.2 | 22.5 | 12.2 | 27.9 | 39.1 | 20.8 | 14.5 | 35.2 | 33.0 | 17.3 | 21.1 | 34.0 | 30.6 | 14.3 | 31.6 | 31.4 | 24.2 | 12.8 |
| 5     | 10.9 | 17.1 | 57.0 | 15.0 | 16.7 | 26.9 | 47.4 | 9.0  | 9.9  | 28.1 | 44.8 | 17.2 | 7.1  | 22.3 | 54.9 | 15.8 | 7.8  | 19.6 | 52.0 | 20.6 | 15.5 | 23.0 | 43.2 | 18.3 | 23.6 | 28.1 | 34.8 | 13.4 |