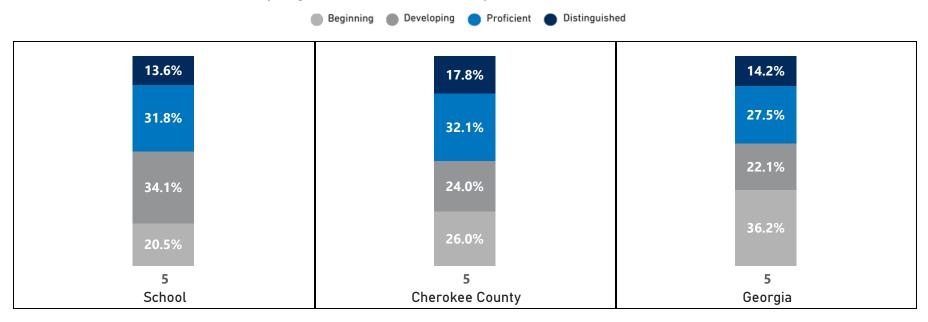

# Science - Percentage of Students by Scoring Category

|       |      | 20   | 19   |      |      | 20   | 21   |      |      | 20   | 22   |      |      | 20   | 23   |      |      | 20   | 24   |      |      | CC   | SD   |      |      | Geo  | rgia |      |
|-------|------|------|------|------|------|------|------|------|------|------|------|------|------|------|------|------|------|------|------|------|------|------|------|------|------|------|------|------|
| Grade |      |      |      | Beg  | Dev  | Prof | Dist |      |
| 5     | 14.7 | 24.3 | 41.2 | 19.9 | 25.6 | 26.8 | 31.7 | 15.9 | 20.6 | 21.4 | 34.1 | 23.8 | 20.7 | 23.6 | 39.3 | 16.4 | 25.2 | 20.4 | 35.4 | 19.1 | 26.0 | 24.0 | 32.1 | 17.8 | 36.2 | 22.1 | 27.5 | 14.2 |