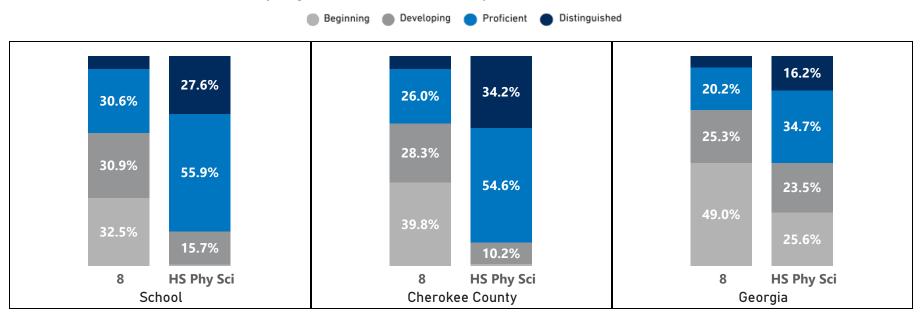

### Science - Percentage of Students by Scoring Category

|            | 2019 |      |      | 2021 |      |      | 2022 |      |      |      | 2023 |      |      |      | 2024 |      |      |      | CCSD |      |      |      | Georgia |      |      |      |      |      |
|------------|------|------|------|------|------|------|------|------|------|------|------|------|------|------|------|------|------|------|------|------|------|------|---------|------|------|------|------|------|
| Grade      | Beg  | Dev  | Prof | Dist | Beg  | Dev  | Prof    | Dist | Beg  | Dev  | Prof | Dist |
| 8          | 24.5 | 35.9 | 34.3 | 5.3  | 28.3 | 30.3 | 34.3 | 7.1  | 26.5 | 37.2 | 27.1 | 9.2  | 26.1 | 33.5 | 32.0 | 8.3  | 32.5 | 30.9 | 30.6 | 6.1  | 39.8 | 28.3 | 26.0    | 6.0  | 49.0 | 25.3 | 20.2 | 5.4  |
| HS Phy Sci | 0.0  | 11.8 | 59.6 | 28.6 | 1.7  | 16.3 | 58.1 | 23.8 | 1.4  | 13.6 | 55.0 | 30.0 | 2.6  | 21.2 | 54.3 | 21.9 | 0.8  | 15.8 | 55.9 | 27.6 | 1.0  | 10.2 | 54.6    | 34.2 | 25.6 | 23.5 | 34.7 | 16.2 |