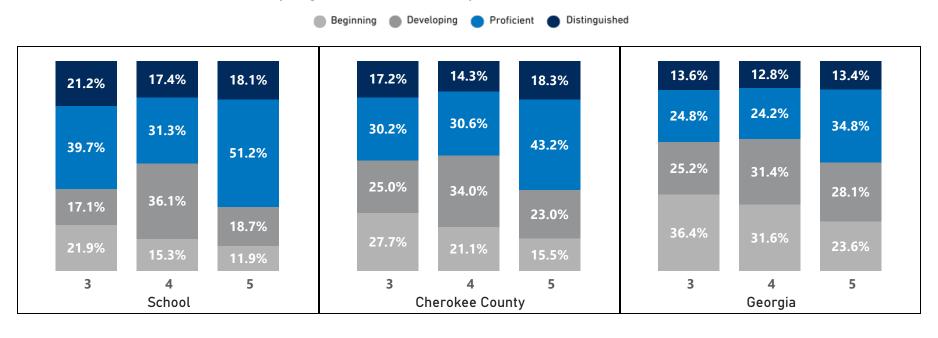

### English Language Arts - Percentage of Students by Scoring Category

|       |      | 20   | 19   |      |      | 20   | 21   |      |      | 20   | 22   |      |      | 20   | 23   |      |      | 20   | 24   |      |      | CC   | SD   |      |      | Geo  | rgia |      |
|-------|------|------|------|------|------|------|------|------|------|------|------|------|------|------|------|------|------|------|------|------|------|------|------|------|------|------|------|------|
| Grade | Beg  | Dev  | Prof | Dist |
| 3     | 19.0 | 26.0 | 36.0 | 19.0 | 20.2 | 32.6 | 30.2 | 17.1 | 24.1 | 23.4 | 36.5 | 16.1 | 21.7 | 27.5 | 32.5 | 18.3 | 16.8 | 28.0 | 33.6 | 21.6 | 27.7 | 25.0 | 30.2 | 17.2 | 36.4 | 25.2 | 24.8 | 13.6 |
| 4     | 18.4 | 24.8 | 35.5 | 21.3 | 15.2 | 27.7 | 42.0 | 15.2 | 18.1 | 28.3 | 37.7 | 15.9 | 17.0 | 30.6 | 34.0 | 18.4 | 9.9  | 37.8 | 33.3 | 18.9 | 21.1 | 34.0 | 30.6 | 14.3 | 31.6 | 31.4 | 24.2 | 12.8 |
| 5     | 10.9 | 26.3 | 51.1 | 11.7 | 20.7 | 31.7 | 43.9 | 3.7  | 11.1 | 23.8 | 50.8 | 14.3 | 12.9 | 24.3 | 49.3 | 13.6 | 11.6 | 21.8 | 42.9 | 23.8 | 15.5 | 23.0 | 43.2 | 18.3 | 23.6 | 28.1 | 34.8 | 13.4 |