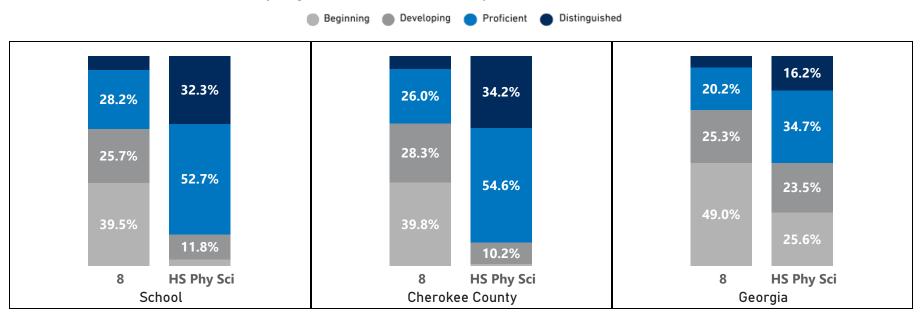

### Science - Percentage of Students by Scoring Category

|            | 2019 |      |      | 2021 |      |      | 2022 |      |      |      | 2023 |      |      |      | 2024 |      |      |      | CCSD |      |      |      | Georgia |      |      |      |      |      |
|------------|------|------|------|------|------|------|------|------|------|------|------|------|------|------|------|------|------|------|------|------|------|------|---------|------|------|------|------|------|
| Grade      | Beg  | Dev  | Prof | Dist | Beg  | Dev  | Prof    | Dist | Beg  | Dev  | Prof | Dist |
| 8          | 24.5 | 35.9 | 34.3 | 5.3  | 28.3 | 30.3 | 34.3 | 7.1  | 26.5 | 37.2 | 27.1 | 9.2  | 26.1 | 33.5 | 32.0 | 8.3  | 32.5 | 30.9 | 30.6 | 6.1  | 39.8 | 28.3 | 26.0    | 6.0  | 49.0 | 25.3 | 20.2 | 5.4  |
| HS Phy Sci | 0.0  | 11.8 | 59.6 | 28.6 | 1.7  | 16.3 | 58.1 | 23.8 | 1.4  | 13.6 | 55.0 | 30.0 | 2.6  | 21.2 | 54.3 | 21.9 | 0.8  | 15.8 | 55.9 | 27.6 | 1.0  | 10.2 | 54.6    | 34.2 | 25.6 | 23.5 | 34.7 | 16.2 |