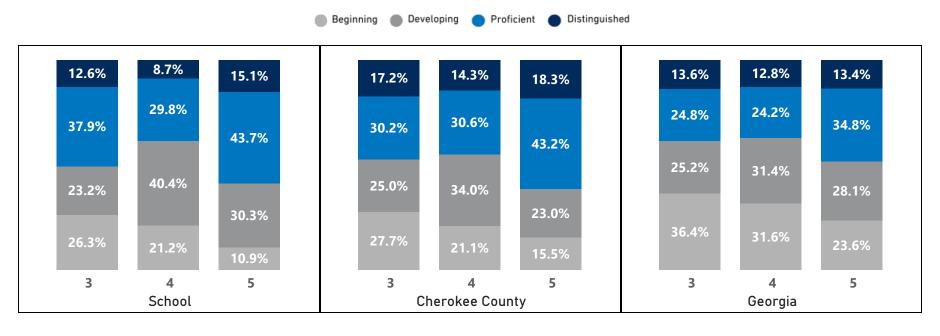

#### English Language Arts - Percentage of Students by Scoring Category

|       |      | 20   | 19   |      |      | 20   | 21   |      |      | 20   | 22   |      |      | 20   | 23   |      |      | 20   | 24   |      |      | CC   | SD   |      |      | Geo  | rgia |      |
|-------|------|------|------|------|------|------|------|------|------|------|------|------|------|------|------|------|------|------|------|------|------|------|------|------|------|------|------|------|
| Grade | Beg  | Dev  | Prof | Dist |
| 3     | 14.3 | 31.6 | 39.8 | 14.3 | 26.7 | 27.9 | 27.9 | 17.4 | 32.4 | 28.7 | 21.3 | 17.6 | 24.1 | 31.3 | 29.5 | 15.2 | 26.3 | 23.2 | 37.9 | 12.6 | 27.7 | 25.0 | 30.2 | 17.2 | 36.4 | 25.2 | 24.8 | 13.6 |
| 4     | 21.6 | 40.2 | 27.5 | 10.8 | 26.1 | 33.7 | 31.5 | 8.7  | 14.6 | 32.6 | 34.8 | 18.0 | 20.2 | 30.7 | 28.1 | 21.1 | 21.2 | 40.4 | 29.8 | 8.7  | 21.1 | 34.0 | 30.6 | 14.3 | 31.6 | 31.4 | 24.2 | 12.8 |
| 5     | 10.9 | 26.1 | 42.9 | 20.2 | 23.5 | 36.7 | 37.8 | 2.0  | 15.7 | 26.9 | 45.4 | 12.0 | 14.9 | 27.7 | 39.4 | 18.1 | 10.9 | 30.3 | 43.7 | 15.1 | 15.5 | 23.0 | 43.2 | 18.3 | 23.6 | 28.1 | 34.8 | 13.4 |

### English Language Arts - Percentage of Students by Scoring Category

|       |      | 20   | 19   |      |      | 20   | 21   |      |      | 20   | 22   |      |      | 20   | 23   |      |      | 20   | 24   |      |      | CC   | SD   |      |      | Geo  | rgia |      |
|-------|------|------|------|------|------|------|------|------|------|------|------|------|------|------|------|------|------|------|------|------|------|------|------|------|------|------|------|------|
| Grade | Beg  | Dev  | Prof | Dist |
| 3     | 20.1 | 21.4 | 37.7 | 20.8 | 23.8 | 24.5 | 34.7 | 17.0 | 12.7 | 27.7 | 38.2 | 21.4 | 24.4 | 27.8 | 31.8 | 15.9 | 13.5 | 23.0 | 36.0 | 27.4 | 27.7 | 25.0 | 30.2 | 17.2 | 36.4 | 25.2 | 24.8 | 13.6 |
| 4     | 12.4 | 30.6 | 34.7 | 22.4 | 15.1 | 26.7 | 34.3 | 23.8 | 15.0 | 24.3 | 38.2 | 22.5 | 12.2 | 27.9 | 39.1 | 20.8 | 14.5 | 35.2 | 33.0 | 17.3 | 21.1 | 34.0 | 30.6 | 14.3 | 31.6 | 31.4 | 24.2 | 12.8 |
| 5     | 10.9 | 17.1 | 57.0 | 15.0 | 16.7 | 26.9 | 47.4 | 9.0  | 9.9  | 28.1 | 44.8 | 17.2 | 7.1  | 22.3 | 54.9 | 15.8 | 7.8  | 19.6 | 52.0 | 20.6 | 15.5 | 23.0 | 43.2 | 18.3 | 23.6 | 28.1 | 34.8 | 13.4 |