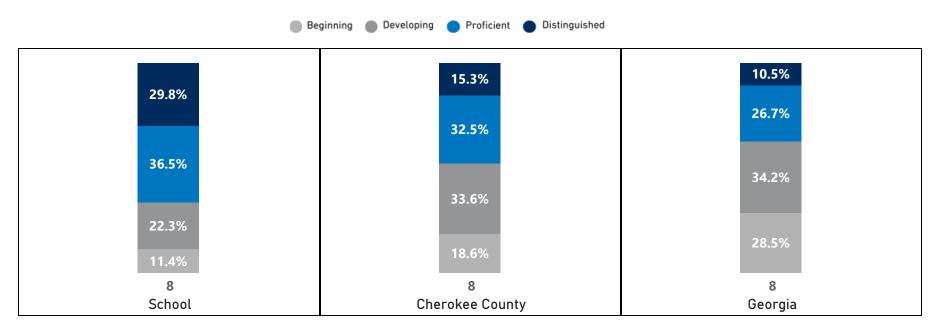

# Social Studies - Percentage of Students by Scoring Category

|       | 2019<br>e Bea Dev Prof Dis |      |      |      |      | 20   | 21   |      |      | 20   | 22   |      |      | 20   | 23   |      |      | 20   | 24   |      |      | CC   | SD   |      |      | Geo  | rgia |      |
|-------|----------------------------|------|------|------|------|------|------|------|------|------|------|------|------|------|------|------|------|------|------|------|------|------|------|------|------|------|------|------|
| Grade |                            |      |      | Beg  | Dev  | Prof | Dist |      |
| 8     | 9.0                        | 35.7 | 34.7 | 20.5 | 10.1 | 39.0 | 36.3 | 14.6 | 17.7 | 34.8 | 36.4 | 11.1 | 13.1 | 31.8 | 40.6 | 14.5 | 13.2 | 35.9 | 35.5 | 15.5 | 18.6 | 33.6 | 32.5 | 15.3 | 28.5 | 34.2 | 26.7 | 10.5 |