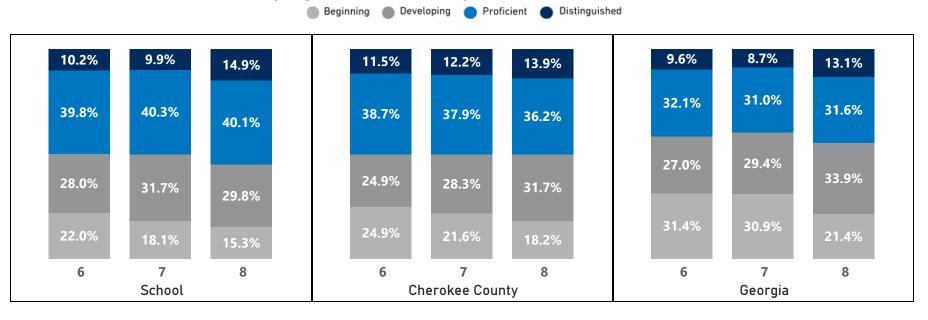

## English Language Arts - Percentage of Students by Scoring Category

|       |      | 20   | 19   |      |      | 20   | 21   |      |      | 20   | 22   |      |      | 20   | 23   |      |      | 20   | 24   |      |      | CC   | SD   |      |      | Geo  | orgia |      |
|-------|------|------|------|------|------|------|------|------|------|------|------|------|------|------|------|------|------|------|------|------|------|------|------|------|------|------|-------|------|
| Grade | Beg  | Dev  | Prof | Dist | Beg  | Dev  | Prof  | Dist |
| 6     | 15.1 | 21.3 | 44.4 | 19.2 | 18.7 | 24.1 | 44.6 | 12.6 | 22.6 | 23.6 | 41.4 | 12.3 | 21.8 | 31.4 | 39.5 | 7.3  | 20.1 | 25.7 | 41.6 | 12.7 | 24.9 | 24.9 | 38.7 | 11.5 | 31.4 | 27.0 | 32.1  | 9.6  |
| 7     | 18.2 | 24.4 | 38.3 | 19.1 | 17.0 | 31.3 | 43.3 | 8.4  | 18.0 | 32.0 | 38.6 | 11.4 | 17.8 | 29.1 | 43.8 | 9.2  | 16.7 | 30.8 | 37.1 | 15.4 | 21.6 | 28.3 | 37.9 | 12.2 | 30.9 | 29.4 | 31.0  | 8.7  |
| 8     | 7.6  | 21.8 | 47.2 | 23.4 | 16.2 | 25.8 | 41.8 | 16.2 | 14.1 | 32.6 | 42.8 | 10.5 | 16.8 | 26.0 | 37.5 | 19.7 | 14.6 | 30.3 | 36.3 | 18.8 | 18.2 | 31.7 | 36.2 | 13.9 | 21.4 | 33.9 | 31.6  | 13.1 |