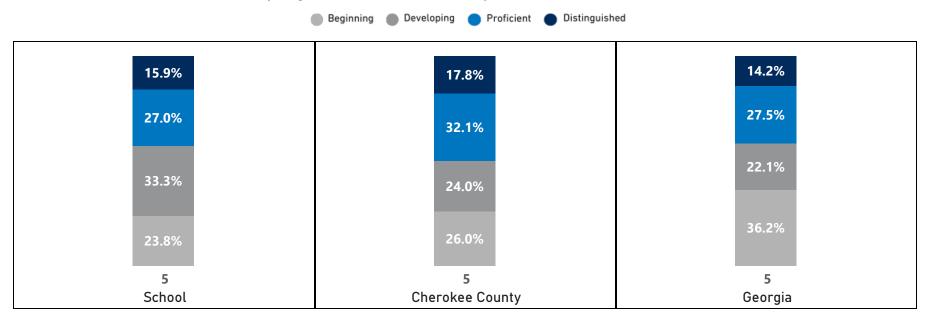

# Science - Percentage of Students by Scoring Category

|       | 2019 e Beg Dev Prof Di |      |      |      |      | 20   | 21   |      |      | 20   | 22   |      |      | 20   | 23   |      |      | 20   | 24   |      |      | CC   | SD   |      |      | Geo  | rgia |      |
|-------|------------------------|------|------|------|------|------|------|------|------|------|------|------|------|------|------|------|------|------|------|------|------|------|------|------|------|------|------|------|
| Grade | <del></del>            |      |      |      | Prof | Dist | Beg  | Dev  | Prof | Dist |      |      |
| 5     | 6.5                    | 18.8 | 46.8 | 27.9 | 6.7  | 26.7 | 52.5 | 14.2 | 7.8  | 25.5 | 44.4 | 22.2 | 15.0 | 30.0 | 43.9 | 11.1 | 14.7 | 24.2 | 38.2 | 22.9 | 26.0 | 24.0 | 32.1 | 17.8 | 36.2 | 22.1 | 27.5 | 14.2 |

# Science - Percentage of Students by Scoring Category

|       |      | 20   | 19   |      | 2021 |      |      |      | 2022 |      |      |      | 2023 |      |      |      | 2024 |      |      |      | CCSD |      |      |      | Georgia |      |      |      |
|-------|------|------|------|------|------|------|------|------|------|------|------|------|------|------|------|------|------|------|------|------|------|------|------|------|---------|------|------|------|
| Grade | Beg  | Dev  | Prof | Dist | Beg     | Dev  | Prof | Dist |
| 5     | 26.0 | 31.3 | 29.0 | 13.7 | 29.8 | 27.9 | 37.5 | 4.8  | 19.8 | 33.3 | 38.1 | 8.7  | 32.7 | 23.8 | 29.7 | 13.9 | 38.1 | 22.1 | 31.9 | 8.0  | 26.0 | 24.0 | 32.1 | 17.8 | 36.2    | 22.1 | 27.5 | 14.2 |

# Science - Percentage of Students by Scoring Category

|       |      | 20   | 19   |      |      | 20   | 21   |      |      | 20   | 22   |      |      | 20   | 23   |      |      | 20   | 24   |      |      | CC   | SD   |      |      | Geo  | rgia |      |
|-------|------|------|------|------|------|------|------|------|------|------|------|------|------|------|------|------|------|------|------|------|------|------|------|------|------|------|------|------|
| Grade |      |      |      |      | Beg  | Dev  | Prof | Dist |
| 5     | 30.1 | 28.8 | 30.1 | 11.0 | 22.1 | 23.3 | 36.0 | 18.6 | 25.4 | 23.9 | 36.6 | 14.2 | 27.5 | 26.4 | 29.7 | 16.5 | 22.5 | 22.5 | 27.5 | 27.5 | 26.0 | 24.0 | 32.1 | 17.8 | 36.2 | 22.1 | 27.5 | 14.2 |