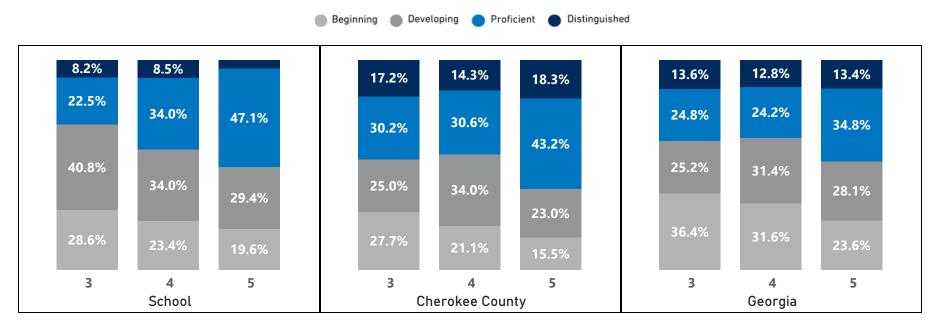

### English Language Arts - Percentage of Students by Scoring Category

|       |      | 20   | 19   |      |      | 20   | 21   |      |      | 20   | 22   |      |      | 20   | 23   |      |      | 20   | 24   |      |      | CC   | SD   |      |      | Geo  | rgia |      |
|-------|------|------|------|------|------|------|------|------|------|------|------|------|------|------|------|------|------|------|------|------|------|------|------|------|------|------|------|------|
| Grade | Beg  | Dev  | Prof | Dist |
| 3     | 19.0 | 26.0 | 36.0 | 19.0 | 20.2 | 32.6 | 30.2 | 17.1 | 24.1 | 23.4 | 36.5 | 16.1 | 21.7 | 27.5 | 32.5 | 18.3 | 16.8 | 28.0 | 33.6 | 21.6 | 27.7 | 25.0 | 30.2 | 17.2 | 36.4 | 25.2 | 24.8 | 13.6 |
| 4     | 18.4 | 24.8 | 35.5 | 21.3 | 15.2 | 27.7 | 42.0 | 15.2 | 18.1 | 28.3 | 37.7 | 15.9 | 17.0 | 30.6 | 34.0 | 18.4 | 9.9  | 37.8 | 33.3 | 18.9 | 21.1 | 34.0 | 30.6 | 14.3 | 31.6 | 31.4 | 24.2 | 12.8 |
| 5     | 10.9 | 26.3 | 51.1 | 11.7 | 20.7 | 31.7 | 43.9 | 3.7  | 11.1 | 23.8 | 50.8 | 14.3 | 12.9 | 24.3 | 49.3 | 13.6 | 11.6 | 21.8 | 42.9 | 23.8 | 15.5 | 23.0 | 43.2 | 18.3 | 23.6 | 28.1 | 34.8 | 13.4 |