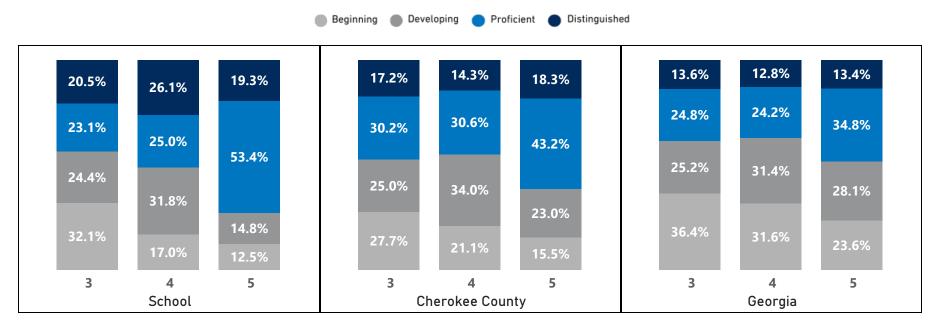

### English Language Arts - Percentage of Students by Scoring Category

|       |      | 20   | 19   |      |      | 20   | 21   |      |      | 20   | 22   |      |      | 20   | 23   |      |      | 20   | 24   |      |      | CC   | SD   |      |      | Geo  | rgia |      |
|-------|------|------|------|------|------|------|------|------|------|------|------|------|------|------|------|------|------|------|------|------|------|------|------|------|------|------|------|------|
| Grade | Beg  | Dev  | Prof | Dist |
| 3     | 19.0 | 26.0 | 36.0 | 19.0 | 20.2 | 32.6 | 30.2 | 17.1 | 24.1 | 23.4 | 36.5 | 16.1 | 21.7 | 27.5 | 32.5 | 18.3 | 16.8 | 28.0 | 33.6 | 21.6 | 27.7 | 25.0 | 30.2 | 17.2 | 36.4 | 25.2 | 24.8 | 13.6 |
| 4     | 18.4 | 24.8 | 35.5 | 21.3 | 15.2 | 27.7 | 42.0 | 15.2 | 18.1 | 28.3 | 37.7 | 15.9 | 17.0 | 30.6 | 34.0 | 18.4 | 9.9  | 37.8 | 33.3 | 18.9 | 21.1 | 34.0 | 30.6 | 14.3 | 31.6 | 31.4 | 24.2 | 12.8 |
| 5     | 10.9 | 26.3 | 51.1 | 11.7 | 20.7 | 31.7 | 43.9 | 3.7  | 11.1 | 23.8 | 50.8 | 14.3 | 12.9 | 24.3 | 49.3 | 13.6 | 11.6 | 21.8 | 42.9 | 23.8 | 15.5 | 23.0 | 43.2 | 18.3 | 23.6 | 28.1 | 34.8 | 13.4 |