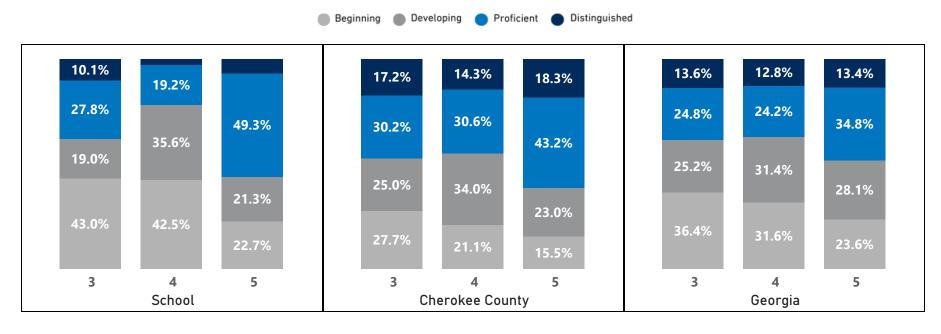

Arnold Mill ES 
✓

# Math - Percentage of Students by Scoring Category

|       |     | 20   | 19   |      |      | 20   | 21   |      |      | 20   | 22   |      |      | 20   | 23   |      |     | 20  | 24   |      |     | CC  | SD   |      |     | Geo | rgia |      |
|-------|-----|------|------|------|------|------|------|------|------|------|------|------|------|------|------|------|-----|-----|------|------|-----|-----|------|------|-----|-----|------|------|
| Grade | Beg | Dev  | Prof | Dist | Beg  | Dev  | Prof | Dist | Beg  | Dev  | Prof | Dist | Beg  | Dev  | Prof | Dist | Beg | Dev | Prof | Dist | Beg | Dev | Prof | Dist | Beg | Dev | Prof | Dist |
| 3     | 5.0 | 25.0 | 44.0 | 26.0 | 9.3  | 32.6 | 31.8 | 26.4 | 7.3  | 21.2 | 38.0 | 33.6 | 7.5  | 22.5 | 40.8 | 29.2 | 0.0 | 0.0 | 0.0  | 0.0  | 0.0 | 0.0 | 0.0  | 0.0  | 0.0 | 0.0 | 0.0  | 0.0  |
| 4     | 4.3 | 25.5 | 39.0 | 31.2 | 8.0  | 17.0 | 36.6 | 38.4 | 14.5 | 27.5 | 31.2 | 26.8 | 8.2  | 15.6 | 39.5 | 36.7 | 0.0 | 0.0 | 0.0  | 0.0  | 0.0 | 0.0 | 0.0  | 0.0  | 0.0 | 0.0 | 0.0  | 0.0  |
| 5     | 5.8 | 29.9 | 30.7 | 33.6 | 15.9 | 29.3 | 34.1 | 20.7 | 7.9  | 26.2 | 23.0 | 42.9 | 15.0 | 26.4 | 25.7 | 32.9 | 0.0 | 0.0 | 0.0  | 0.0  | 0.0 | 0.0 | 0.0  | 0.0  | 0.0 | 0.0 | 0.0  | 0.0  |