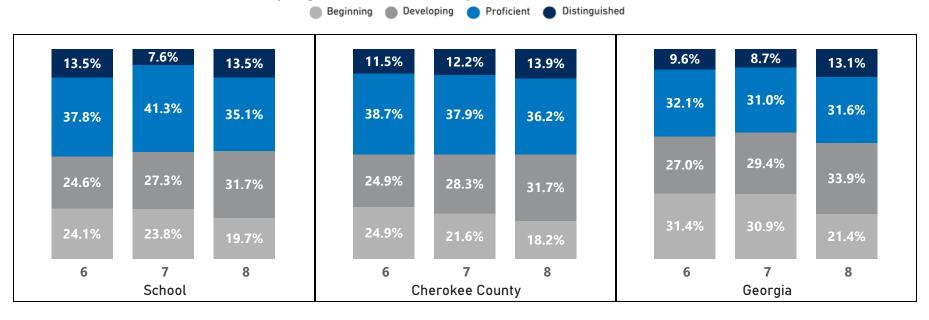

### English Language Arts - Percentage of Students by Scoring Category

|       |      | 20   | 19   |      |      | 20   | )21  |      |      | 20   | 22   |      |      | 20   | 23   |      |      | 20   | 24   |      |      | CC   | SD   |      |      | Geo  | orgia |      |
|-------|------|------|------|------|------|------|------|------|------|------|------|------|------|------|------|------|------|------|------|------|------|------|------|------|------|------|-------|------|
| Grade | Beg  | Dev  | Prof | Dist | Beg  | Dev  | Prof  | Dist |
| 6     | 10.1 | 16.9 | 47.0 | 25.9 | 17.1 | 24.2 | 47.9 | 10.8 | 20.3 | 30.3 | 38.8 | 10.6 | 21.0 | 26.1 | 40.1 | 12.8 | 18.1 | 25.5 | 46.1 | 10.4 | 24.9 | 24.9 | 38.7 | 11.5 | 31.4 | 27.0 | 32.1  | 9.6  |
| 7     | 12.1 | 29.1 | 44.4 | 14.5 | 12.8 | 29.1 | 48.9 | 9.2  | 17.0 | 30.5 | 42.9 | 9.6  | 21.1 | 29.8 | 42.4 | 6.7  | 18.1 | 26.5 | 41.6 | 13.8 | 21.6 | 28.3 | 37.9 | 12.2 | 30.9 | 29.4 | 31.0  | 8.7  |
| 8     | 5.9  | 26.0 | 50.5 | 17.6 | 12.5 | 24.7 | 46.2 | 16.6 | 13.7 | 36.3 | 36.3 | 13.7 | 12.3 | 28.1 | 43.2 | 16.4 | 13.9 | 33.2 | 40.5 | 12.5 | 18.2 | 31.7 | 36.2 | 13.9 | 21.4 | 33.9 | 31.6  | 13.1 |