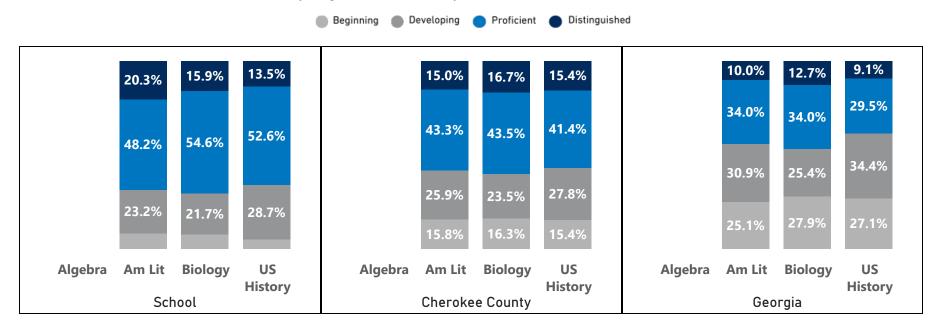

#### Math - Percentage of Students by Scoring Category

|         | 2019 |      |      |      | 2021 |      |      |      | 2022 |      |      |      | 2023 |      |      |      | 2024 |     |      |      | CCSD |     |      |      | Georgia |     |      |      |
|---------|------|------|------|------|------|------|------|------|------|------|------|------|------|------|------|------|------|-----|------|------|------|-----|------|------|---------|-----|------|------|
| Grade   | Beg  | Dev  | Prof | Dist | Beg  | Dev | Prof | Dist | Beg  | Dev | Prof | Dist | Beg     | Dev | Prof | Dist |
| 6       | 7.0  | 29.7 | 45.1 | 18.1 | 12.9 | 42.0 | 34.2 | 10.9 | 16.9 | 37.2 | 33.0 | 12.9 | 12.3 | 33.7 | 37.5 | 16.5 | 0.0  | 0.0 | 0.0  | 0.0  | 0.0  | 0.0 | 0.0  | 0.0  | 0.0     | 0.0 | 0.0  | 0.0  |
| 7       | 8.9  | 32.2 | 31.2 | 27.6 | 10.2 | 33.2 | 39.7 | 16.9 | 12.2 | 32.3 | 37.5 | 18.0 | 14.4 | 35.1 | 30.8 | 19.8 | 0.0  | 0.0 | 0.0  | 0.0  | 0.0  | 0.0 | 0.0  | 0.0  | 0.0     | 0.0 | 0.0  | 0.0  |
| 8       | 14.1 | 36.1 | 42.8 | 7.0  | 14.1 | 34.3 | 36.4 | 15.3 | 12.3 | 32.8 | 35.9 | 19.1 | 11.3 | 31.6 | 34.4 | 22.7 | 0.0  | 0.0 | 0.0  | 0.0  | 0.0  | 0.0 | 0.0  | 0.0  | 0.0     | 0.0 | 0.0  | 0.0  |
| Algebra | 0.6  | 8.9  | 64.5 | 26.0 | 2.2  | 9.6  | 59.6 | 28.7 | 0.7  | 6.0  | 50.3 | 43.0 | 0.7  | 4.4  | 50.0 | 44.9 | 0.0  | 0.0 | 0.0  | 0.0  | 0.0  | 0.0 | 0.0  | 0.0  | 0.0     | 0.0 | 0.0  | 0.0  |

### Science - Percentage of Students by Scoring Category

|            | 2019 |      |      | 2021 |      |      | 2022 |      |      |      | 2023 |      |      |      | 2024 |      |      |      | CCSD |      |      |      | Georgia |      |      |      |      |      |
|------------|------|------|------|------|------|------|------|------|------|------|------|------|------|------|------|------|------|------|------|------|------|------|---------|------|------|------|------|------|
| Grade      | Beg  | Dev  | Prof | Dist | Beg  | Dev  | Prof    | Dist | Beg  | Dev  | Prof | Dist |
| 8          | 24.5 | 35.9 | 34.3 | 5.3  | 28.3 | 30.3 | 34.3 | 7.1  | 26.5 | 37.2 | 27.1 | 9.2  | 26.1 | 33.5 | 32.0 | 8.3  | 32.5 | 30.9 | 30.6 | 6.1  | 39.8 | 28.3 | 26.0    | 6.0  | 49.0 | 25.3 | 20.2 | 5.4  |
| HS Phy Sci | 0.0  | 11.8 | 59.6 | 28.6 | 1.7  | 16.3 | 58.1 | 23.8 | 1.4  | 13.6 | 55.0 | 30.0 | 2.6  | 21.2 | 54.3 | 21.9 | 0.8  | 15.8 | 55.9 | 27.6 | 1.0  | 10.2 | 54.6    | 34.2 | 25.6 | 23.5 | 34.7 | 16.2 |

# Social Studies - Percentage of Students by Scoring Category

|       | 2019<br>e Bea Dev Prof Dis |      |      |      |      | 20   | 21   |      |      | 20   | 22   |      |      | 20   | 23   |      |      | 20   | 24   |      |      | CC   | SD   |      |      | Geo  | rgia |      |
|-------|----------------------------|------|------|------|------|------|------|------|------|------|------|------|------|------|------|------|------|------|------|------|------|------|------|------|------|------|------|------|
| Grade |                            |      |      | Beg  | Dev  | Prof | Dist |      |
| 8     | 9.0                        | 35.7 | 34.7 | 20.5 | 10.1 | 39.0 | 36.3 | 14.6 | 17.7 | 34.8 | 36.4 | 11.1 | 13.1 | 31.8 | 40.6 | 14.5 | 13.2 | 35.9 | 35.5 | 15.5 | 18.6 | 33.6 | 32.5 | 15.3 | 28.5 | 34.2 | 26.7 | 10.5 |