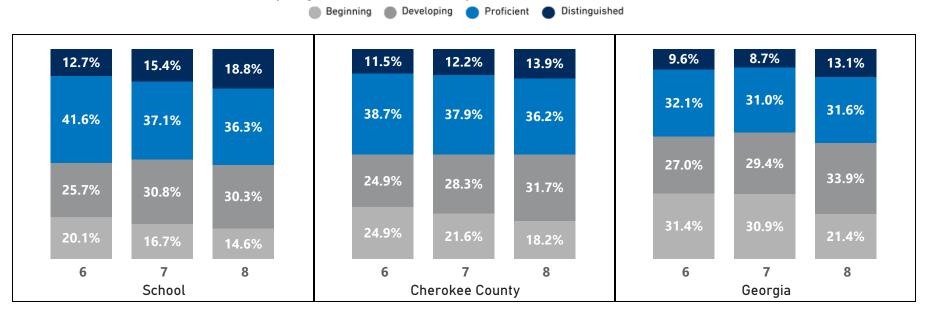

### English Language Arts - Percentage of Students by Scoring Category

|       |      | 20   | 19   |      |      | 20   | )21  |      |      | 20   | 22   |      |      | 20   | 23   |      |      | 20   | 24   |      |      | CC   | SD   |      |      | Geo  | orgia |      |
|-------|------|------|------|------|------|------|------|------|------|------|------|------|------|------|------|------|------|------|------|------|------|------|------|------|------|------|-------|------|
| Grade | Beg  | Dev  | Prof | Dist | Beg  | Dev  | Prof  | Dist |
| 6     | 10.1 | 16.9 | 47.0 | 25.9 | 17.1 | 24.2 | 47.9 | 10.8 | 20.3 | 30.3 | 38.8 | 10.6 | 21.0 | 26.1 | 40.1 | 12.8 | 18.1 | 25.5 | 46.1 | 10.4 | 24.9 | 24.9 | 38.7 | 11.5 | 31.4 | 27.0 | 32.1  | 9.6  |
| 7     | 12.1 | 29.1 | 44.4 | 14.5 | 12.8 | 29.1 | 48.9 | 9.2  | 17.0 | 30.5 | 42.9 | 9.6  | 21.1 | 29.8 | 42.4 | 6.7  | 18.1 | 26.5 | 41.6 | 13.8 | 21.6 | 28.3 | 37.9 | 12.2 | 30.9 | 29.4 | 31.0  | 8.7  |
| 8     | 5.9  | 26.0 | 50.5 | 17.6 | 12.5 | 24.7 | 46.2 | 16.6 | 13.7 | 36.3 | 36.3 | 13.7 | 12.3 | 28.1 | 43.2 | 16.4 | 13.9 | 33.2 | 40.5 | 12.5 | 18.2 | 31.7 | 36.2 | 13.9 | 21.4 | 33.9 | 31.6  | 13.1 |

## English Language Arts - Percentage of Students by Scoring Category

|       |      | 20   | 19   |      |      | 20   | 21   |      |      | 20   | 22   |      |      | 20   | 23   |      |      | 20   | 24   |      |      | CC   | SD   |      |      | Geo  | orgia |      |
|-------|------|------|------|------|------|------|------|------|------|------|------|------|------|------|------|------|------|------|------|------|------|------|------|------|------|------|-------|------|
| Grade | Beg  | Dev  | Prof | Dist | Beg  | Dev  | Prof  | Dist |
| 6     | 15.1 | 21.3 | 44.4 | 19.2 | 18.7 | 24.1 | 44.6 | 12.6 | 22.6 | 23.6 | 41.4 | 12.3 | 21.8 | 31.4 | 39.5 | 7.3  | 20.1 | 25.7 | 41.6 | 12.7 | 24.9 | 24.9 | 38.7 | 11.5 | 31.4 | 27.0 | 32.1  | 9.6  |
| 7     | 18.2 | 24.4 | 38.3 | 19.1 | 17.0 | 31.3 | 43.3 | 8.4  | 18.0 | 32.0 | 38.6 | 11.4 | 17.8 | 29.1 | 43.8 | 9.2  | 16.7 | 30.8 | 37.1 | 15.4 | 21.6 | 28.3 | 37.9 | 12.2 | 30.9 | 29.4 | 31.0  | 8.7  |
| 8     | 7.6  | 21.8 | 47.2 | 23.4 | 16.2 | 25.8 | 41.8 | 16.2 | 14.1 | 32.6 | 42.8 | 10.5 | 16.8 | 26.0 | 37.5 | 19.7 | 14.6 | 30.3 | 36.3 | 18.8 | 18.2 | 31.7 | 36.2 | 13.9 | 21.4 | 33.9 | 31.6  | 13.1 |