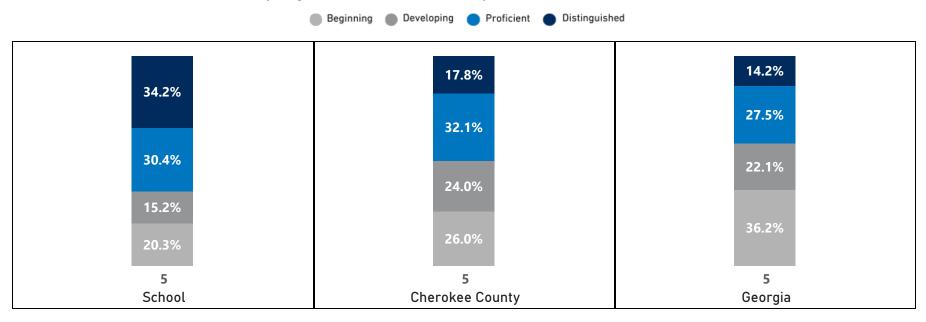

Arnold Mill ES

# Science - Percentage of Students by Scoring Category

|       |      | 20   | 19   |      |      | 20   | 21   |      |      | 20   | 22   |      |      | 20   | 23   |      |      | 20   | 24   |      |      | CC   | SD   |      |      | Geo  | rgia |      |
|-------|------|------|------|------|------|------|------|------|------|------|------|------|------|------|------|------|------|------|------|------|------|------|------|------|------|------|------|------|
| Grade |      |      |      | Beg  | Dev  | Prof | Dist |      |
| 5     | 14.7 | 24.3 | 41.2 | 19.9 | 25.6 | 26.8 | 31.7 | 15.9 | 20.6 | 21.4 | 34.1 | 23.8 | 20.7 | 23.6 | 39.3 | 16.4 | 25.2 | 20.4 | 35.4 | 19.1 | 26.0 | 24.0 | 32.1 | 17.8 | 36.2 | 22.1 | 27.5 | 14.2 |