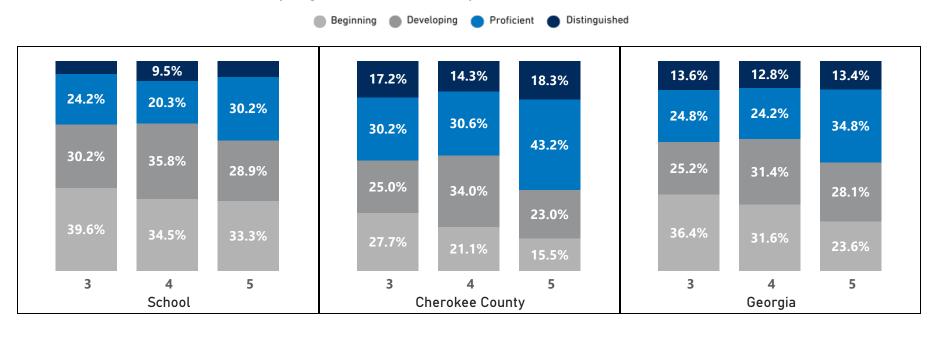

#### English Language Arts - Percentage of Students by Scoring Category

|       |      | 20   | 19   |      |      | 20   | 21   |      |      | 20   | 22   |      |      | 20   | 23   |      |      | 20   | 24   |      |      | CC   | SD   |      |      | Geo  | rgia |      |
|-------|------|------|------|------|------|------|------|------|------|------|------|------|------|------|------|------|------|------|------|------|------|------|------|------|------|------|------|------|
| Grade | Beg  | Dev  | Prof | Dist |
| 3     | 14.3 | 31.6 | 39.8 | 14.3 | 26.7 | 27.9 | 27.9 | 17.4 | 32.4 | 28.7 | 21.3 | 17.6 | 24.1 | 31.3 | 29.5 | 15.2 | 26.3 | 23.2 | 37.9 | 12.6 | 27.7 | 25.0 | 30.2 | 17.2 | 36.4 | 25.2 | 24.8 | 13.6 |
| 4     | 21.6 | 40.2 | 27.5 | 10.8 | 26.1 | 33.7 | 31.5 | 8.7  | 14.6 | 32.6 | 34.8 | 18.0 | 20.2 | 30.7 | 28.1 | 21.1 | 21.2 | 40.4 | 29.8 | 8.7  | 21.1 | 34.0 | 30.6 | 14.3 | 31.6 | 31.4 | 24.2 | 12.8 |
| 5     | 10.9 | 26.1 | 42.9 | 20.2 | 23.5 | 36.7 | 37.8 | 2.0  | 15.7 | 26.9 | 45.4 | 12.0 | 14.9 | 27.7 | 39.4 | 18.1 | 10.9 | 30.3 | 43.7 | 15.1 | 15.5 | 23.0 | 43.2 | 18.3 | 23.6 | 28.1 | 34.8 | 13.4 |

### English Language Arts - Percentage of Students by Scoring Category

|       |      | 20   | 19   |      |      | 20   | 21   |      |      | 20   | 22   |      |      | 20   | 23   |      |      | 20   | 24   |      |      | CC   | SD   |      |      | Geo  | rgia |      |
|-------|------|------|------|------|------|------|------|------|------|------|------|------|------|------|------|------|------|------|------|------|------|------|------|------|------|------|------|------|
| Grade | Beg  | Dev  | Prof | Dist |
| 3     | 22.6 | 39.6 | 22.6 | 15.1 | 44.7 | 26.3 | 15.8 | 13.2 | 32.6 | 34.8 | 28.3 | 4.3  | 51.2 | 24.4 | 17.1 | 7.3  | 28.6 | 40.8 | 22.5 | 8.2  | 27.7 | 25.0 | 30.2 | 17.2 | 36.4 | 25.2 | 24.8 | 13.6 |
| 4     | 29.2 | 41.7 | 20.8 | 8.3  | 18.9 | 40.5 | 27.0 | 13.5 | 22.0 | 34.1 | 31.7 | 12.2 | 26.4 | 35.8 | 22.6 | 15.1 | 23.4 | 34.0 | 34.0 | 8.5  | 21.1 | 34.0 | 30.6 | 14.3 | 31.6 | 31.4 | 24.2 | 12.8 |
| 5     | 10.3 | 33.3 | 48.7 | 7.7  | 28.0 | 30.0 | 40.0 | 2.0  | 14.6 | 31.7 | 48.8 | 4.9  | 16.3 | 34.7 | 44.9 | 4.1  | 19.6 | 29.4 | 47.1 | 3.9  | 15.5 | 23.0 | 43.2 | 18.3 | 23.6 | 28.1 | 34.8 | 13.4 |

### English Language Arts - Percentage of Students by Scoring Category

|       |                   | 20   | 19   |     |      | 20   | 21   |     |      | 20   | 22   |     |      | 20   | 23   |      |      | 20   | 24   |      |      | CC   | SD   |      |      | Geo  | rgia |      |
|-------|-------------------|------|------|-----|------|------|------|-----|------|------|------|-----|------|------|------|------|------|------|------|------|------|------|------|------|------|------|------|------|
| Grade | Beg Dev Prof Dist |      | Dist | Beg | Dev  | Prof | Dist | Beg | Dev  | Prof | Dist | Beg | Dev  | Prof | Dist | Beg  | Dev  | Prof | Dist | Beg  | Dev  | Prof | Dist | Beg  | Dev  | Prof | Dist |      |
| 3     | 42.9              | 27.3 | 22.1 | 7.8 | 42.6 | 25.0 | 27.9 | 4.4 | 45.1 | 28.2 | 23.9 | 2.8 | 44.6 | 27.0 | 23.0 | 5.4  | 43.0 | 19.0 | 27.9 | 10.1 | 27.7 | 25.0 | 30.2 | 17.2 | 36.4 | 25.2 | 24.8 | 13.6 |
| 4     | 27.0              | 27.0 | 41.9 | 4.1 | 40.0 | 20.0 | 30.9 | 9.1 | 33.3 | 28.4 | 28.4 | 9.9 | 34.7 | 38.7 | 13.3 | 13.3 | 42.5 | 35.6 | 19.2 | 2.7  | 21.1 | 34.0 | 30.6 | 14.3 | 31.6 | 31.4 | 24.2 | 12.8 |
| 5     | 31.9              | 30.8 | 29.7 | 7.7 | 40.3 | 23.6 | 33.3 | 2.8 | 28.6 | 27.0 | 36.5 | 7.9 | 29.1 | 31.4 | 32.6 | 7.0  | 22.7 | 21.3 | 49.3 | 6.7  | 15.5 | 23.0 | 43.2 | 18.3 | 23.6 | 28.1 | 34.8 | 13.4 |