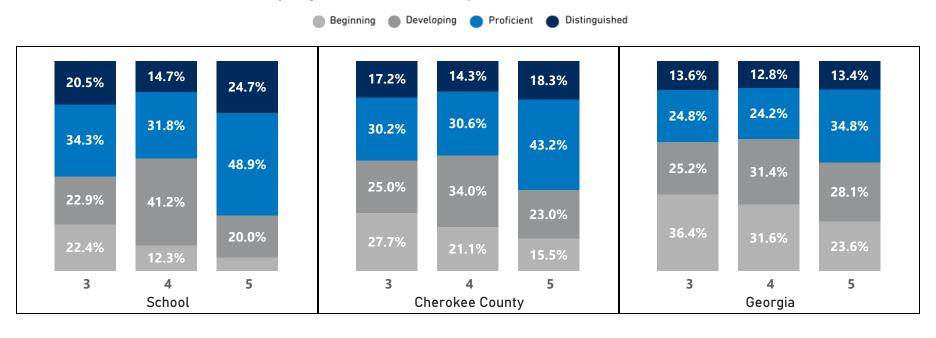

# Science - Percentage of Students by Scoring Category

|       |      | 20   | 19   |      |      | 20   | 21   |      |      | 20   | 22   |      |      | 20   | 23   |      |      | 20   | 24   |      |      | CC   | SD   |      |      | Geo  | rgia |      |
|-------|------|------|------|------|------|------|------|------|------|------|------|------|------|------|------|------|------|------|------|------|------|------|------|------|------|------|------|------|
| Grade |      |      | Beg  | Dev  | Prof | Dist |      |      |
| 5     | 17.2 | 20.3 | 44.3 | 18.2 | 17.5 | 30.5 | 38.3 | 13.6 | 17.7 | 26.0 | 39.1 | 17.2 | 14.1 | 22.3 | 41.8 | 21.7 | 16.2 | 22.6 | 41.7 | 19.6 | 26.0 | 24.0 | 32.1 | 17.8 | 36.2 | 22.1 | 27.5 | 14.2 |