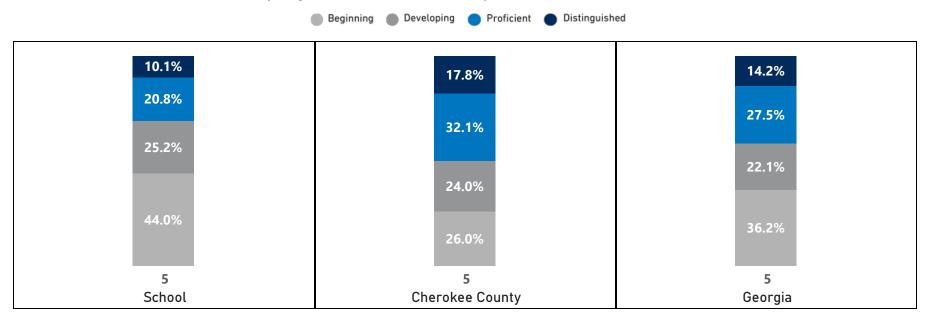

### Science - Percentage of Students by Scoring Category

|       |      | 20   | 19   |     |      | 20   | )21  |     |      | 20   | 22   |     |      | 20   | 23   |     |      | 20   | 24   |      |      | CC   | SD   |      |      | Geo  | rgia |      |
|-------|------|------|------|-----|------|------|------|-----|------|------|------|-----|------|------|------|-----|------|------|------|------|------|------|------|------|------|------|------|------|
| Grade |      |      |      | Beg | Dev  | Prof | Dist | Beg  | Dev  | Prof | Dist | Beg  | Dev  | Prof | Dist |      |
| 5     | 52.2 | 25.4 | 16.7 | 5.8 | 36.9 | 32.5 | 28.0 | 2.5 | 34.0 | 30.7 | 26.7 | 8.7 | 39.2 | 22.2 | 28.8 | 9.8 | 44.0 | 25.2 | 20.8 | 10.1 | 26.0 | 24.0 | 32.1 | 17.8 | 36.2 | 22.1 | 27.5 | 14.2 |

# Science - Percentage of Students by Scoring Category

|       |      | 20   | 19   |      | 2021 |      |      |      | 2022 |      |      |      | 2023 |      |      |      | 2024 |      |      |      | CCSD |      |      |      | Georgia |      |      |      |
|-------|------|------|------|------|------|------|------|------|------|------|------|------|------|------|------|------|------|------|------|------|------|------|------|------|---------|------|------|------|
| Grade | Beg  | Dev  | Prof | Dist | Beg     | Dev  | Prof | Dist |
| 5     | 26.0 | 31.3 | 29.0 | 13.7 | 29.8 | 27.9 | 37.5 | 4.8  | 19.8 | 33.3 | 38.1 | 8.7  | 32.7 | 23.8 | 29.7 | 13.9 | 38.1 | 22.1 | 31.9 | 8.0  | 26.0 | 24.0 | 32.1 | 17.8 | 36.2    | 22.1 | 27.5 | 14.2 |