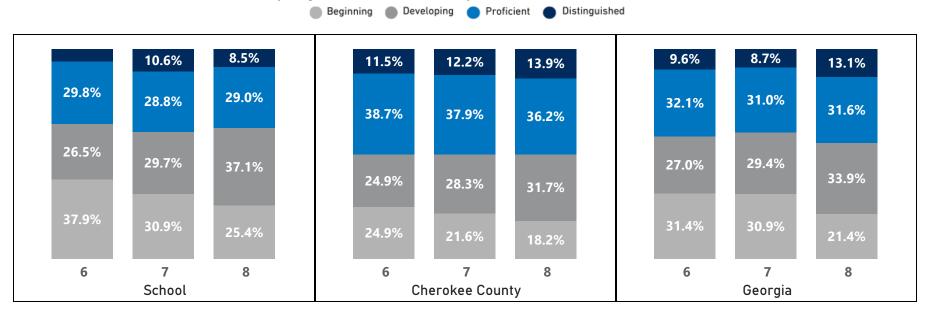

### English Language Arts - Percentage of Students by Scoring Category

|       |      | 20   | 19   |      |      | 20   | )21  |      |      | 20   | 22   |      |      | 20   | 23   |      |      | 20   | 24   |      |      | CC   | SD   |      |      | Geo  | orgia |      |
|-------|------|------|------|------|------|------|------|------|------|------|------|------|------|------|------|------|------|------|------|------|------|------|------|------|------|------|-------|------|
| Grade | Beg  | Dev  | Prof | Dist | Beg  | Dev  | Prof  | Dist |
| 6     | 10.1 | 16.9 | 47.0 | 25.9 | 17.1 | 24.2 | 47.9 | 10.8 | 20.3 | 30.3 | 38.8 | 10.6 | 21.0 | 26.1 | 40.1 | 12.8 | 18.1 | 25.5 | 46.1 | 10.4 | 24.9 | 24.9 | 38.7 | 11.5 | 31.4 | 27.0 | 32.1  | 9.6  |
| 7     | 12.1 | 29.1 | 44.4 | 14.5 | 12.8 | 29.1 | 48.9 | 9.2  | 17.0 | 30.5 | 42.9 | 9.6  | 21.1 | 29.8 | 42.4 | 6.7  | 18.1 | 26.5 | 41.6 | 13.8 | 21.6 | 28.3 | 37.9 | 12.2 | 30.9 | 29.4 | 31.0  | 8.7  |
| 8     | 5.9  | 26.0 | 50.5 | 17.6 | 12.5 | 24.7 | 46.2 | 16.6 | 13.7 | 36.3 | 36.3 | 13.7 | 12.3 | 28.1 | 43.2 | 16.4 | 13.9 | 33.2 | 40.5 | 12.5 | 18.2 | 31.7 | 36.2 | 13.9 | 21.4 | 33.9 | 31.6  | 13.1 |