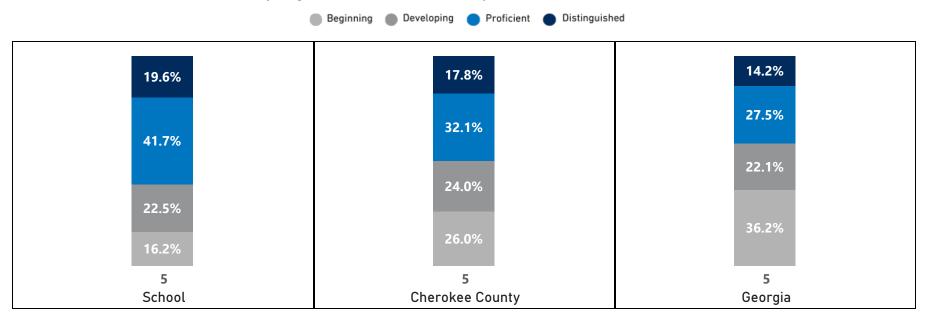

# Science - Percentage of Students by Scoring Category

|       |      | 20   | 19   |      |      | 20   | 21   |      |      | 20   | 22   |      |      | 20   | 23   |      |      | 20   | 24   |      |      | CC   | SD   |      |      | Geo  | rgia |      |
|-------|------|------|------|------|------|------|------|------|------|------|------|------|------|------|------|------|------|------|------|------|------|------|------|------|------|------|------|------|
| Grade |      |      |      | Beg  | Dev  | Prof | Dist |      |
| 5     | 14.7 | 24.3 | 41.2 | 19.9 | 25.6 | 26.8 | 31.7 | 15.9 | 20.6 | 21.4 | 34.1 | 23.8 | 20.7 | 23.6 | 39.3 | 16.4 | 25.2 | 20.4 | 35.4 | 19.1 | 26.0 | 24.0 | 32.1 | 17.8 | 36.2 | 22.1 | 27.5 | 14.2 |