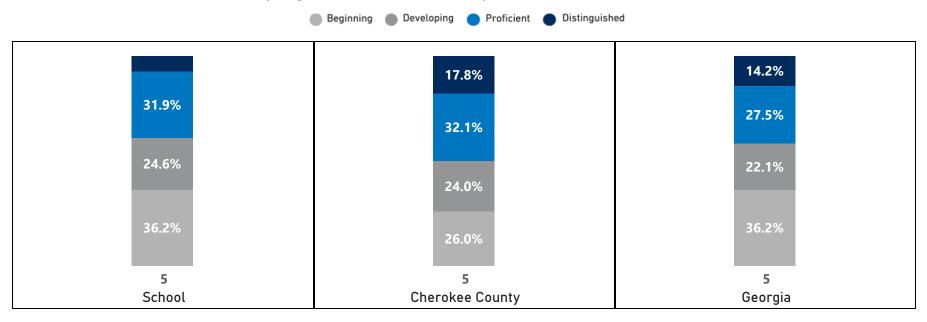

# Science - Percentage of Students by Scoring Category

|       |      | 20   | 19   |      |      | 20   | 21   |      |      | 20   | 22   |      |      | 20   | 23   |      |      | 20   | 24   |      |      | CC   | SD   |      |      | Geo  | rgia |      |
|-------|------|------|------|------|------|------|------|------|------|------|------|------|------|------|------|------|------|------|------|------|------|------|------|------|------|------|------|------|
| Grade |      |      |      | Beg  | Dev  | Prof | Dist |      |
| 5     | 14.7 | 24.3 | 41.2 | 19.9 | 25.6 | 26.8 | 31.7 | 15.9 | 20.6 | 21.4 | 34.1 | 23.8 | 20.7 | 23.6 | 39.3 | 16.4 | 25.2 | 20.4 | 35.4 | 19.1 | 26.0 | 24.0 | 32.1 | 17.8 | 36.2 | 22.1 | 27.5 | 14.2 |

# Science - Percentage of Students by Scoring Category

|       |      | 20   | 19   |      |      | 20   | 21   |      |      | 20   | 22   |      |      | 20   | 23   |      |      | 20   | 24   |      |      | CC   | SD   |      |      | Geo  | rgia |      |
|-------|------|------|------|------|------|------|------|------|------|------|------|------|------|------|------|------|------|------|------|------|------|------|------|------|------|------|------|------|
| Grade |      |      | Beg  | Dev  | Prof | Dist |      |      |
| 5     | 17.2 | 20.3 | 44.3 | 18.2 | 17.5 | 30.5 | 38.3 | 13.6 | 17.7 | 26.0 | 39.1 | 17.2 | 14.1 | 22.3 | 41.8 | 21.7 | 16.2 | 22.6 | 41.7 | 19.6 | 26.0 | 24.0 | 32.1 | 17.8 | 36.2 | 22.1 | 27.5 | 14.2 |

# Science - Percentage of Students by Scoring Category

|       |      | 20   | 19   |      |      | 20   | 21   |      |      | 20   | 22   |      |      | 20   | 23   |      |      | 20   | 24   |      |      | CC   | SD   |      |      | Geo  | rgia |      |
|-------|------|------|------|------|------|------|------|------|------|------|------|------|------|------|------|------|------|------|------|------|------|------|------|------|------|------|------|------|
| Grade |      |      |      |      | Beg  | Dev  | Prof | Dist |
| 5     | 30.1 | 28.8 | 30.1 | 11.0 | 22.1 | 23.3 | 36.0 | 18.6 | 25.4 | 23.9 | 36.6 | 14.2 | 27.5 | 26.4 | 29.7 | 16.5 | 22.5 | 22.5 | 27.5 | 27.5 | 26.0 | 24.0 | 32.1 | 17.8 | 36.2 | 22.1 | 27.5 | 14.2 |