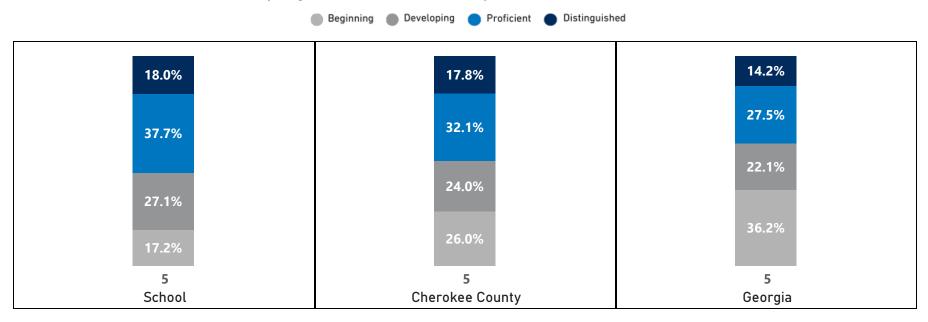

# Science - Percentage of Students by Scoring Category

|       | 2019 e Beg Dev Prof Di |      |      |      |      | 20   | 21   |      |      | 20   | 22   |      |      | 20   | 23   |      |      | 20   | 24   |      |      | CC   | SD   |      |      | Geo  | rgia |      |
|-------|------------------------|------|------|------|------|------|------|------|------|------|------|------|------|------|------|------|------|------|------|------|------|------|------|------|------|------|------|------|
| Grade | <del></del>            |      |      |      | Prof | Dist | Beg  | Dev  | Prof | Dist |      |      |
| 5     | 6.5                    | 18.8 | 46.8 | 27.9 | 6.7  | 26.7 | 52.5 | 14.2 | 7.8  | 25.5 | 44.4 | 22.2 | 15.0 | 30.0 | 43.9 | 11.1 | 14.7 | 24.2 | 38.2 | 22.9 | 26.0 | 24.0 | 32.1 | 17.8 | 36.2 | 22.1 | 27.5 | 14.2 |