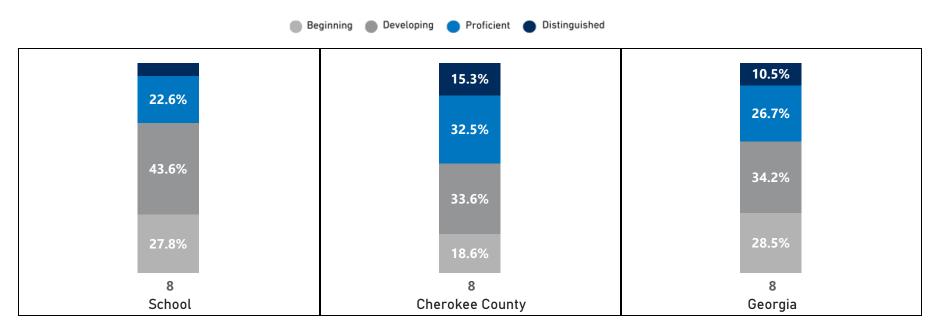

# Social Studies - Percentage of Students by Scoring Category

|       | 2019<br>e Bea Dev Prof Dis |      |      |      |      | 20   | 21   |      |      | 20   | 22   |      |      | 20   | 23   |      |      | 20   | 24   |      |      | CC   | SD   |      |      | Geo  | rgia |      |
|-------|----------------------------|------|------|------|------|------|------|------|------|------|------|------|------|------|------|------|------|------|------|------|------|------|------|------|------|------|------|------|
| Grade |                            |      |      | Beg  | Dev  | Prof | Dist |      |
| 8     | 9.0                        | 35.7 | 34.7 | 20.5 | 10.1 | 39.0 | 36.3 | 14.6 | 17.7 | 34.8 | 36.4 | 11.1 | 13.1 | 31.8 | 40.6 | 14.5 | 13.2 | 35.9 | 35.5 | 15.5 | 18.6 | 33.6 | 32.5 | 15.3 | 28.5 | 34.2 | 26.7 | 10.5 |