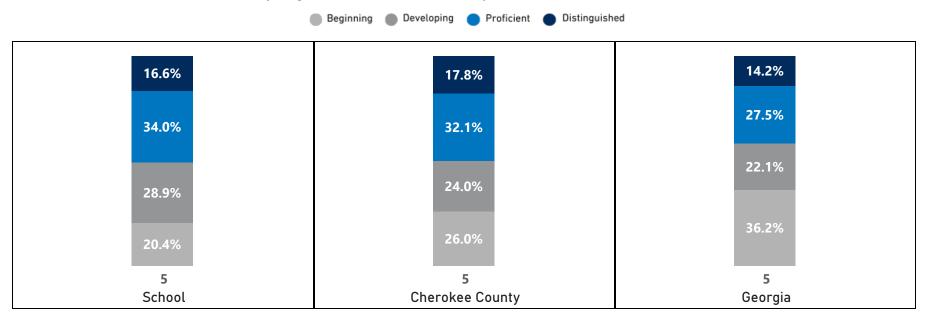

# Science - Percentage of Students by Scoring Category

|       |      | 20   | 19   |      |      | 20   | 21   |      |      | 20   | 22   |      |      | 20   | 23   |      |      | 20   | 24   |      |      | CC   | SD   |      |      | Geo  | rgia |      |
|-------|------|------|------|------|------|------|------|------|------|------|------|------|------|------|------|------|------|------|------|------|------|------|------|------|------|------|------|------|
| Grade |      |      | Beg  | Dev  | Prof | Dist |      |      |
| 5     | 17.2 | 20.3 | 44.3 | 18.2 | 17.5 | 30.5 | 38.3 | 13.6 | 17.7 | 26.0 | 39.1 | 17.2 | 14.1 | 22.3 | 41.8 | 21.7 | 16.2 | 22.6 | 41.7 | 19.6 | 26.0 | 24.0 | 32.1 | 17.8 | 36.2 | 22.1 | 27.5 | 14.2 |