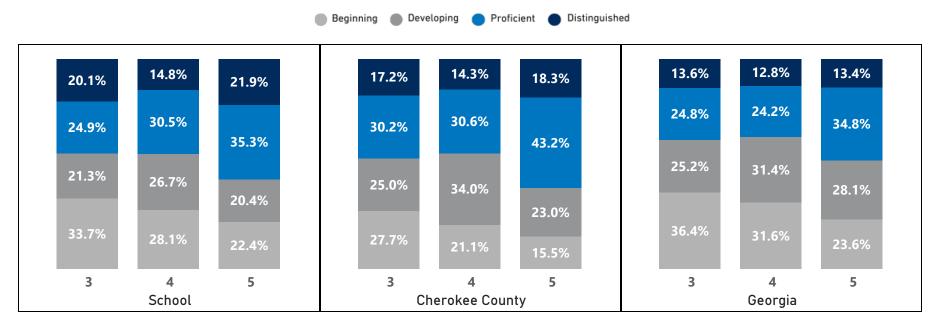

Creekland Middle Sc... ✓

### English Language Arts - Percentage of Students by Scoring Category

|       |      | 20   | 19   |      |      | 20   | )21  |      |      | 20   | 22   |      |      | 20   | 23   |      |      | 20   | 24   |      |      | CC   | SD   |      |      | Geo  | orgia |      |
|-------|------|------|------|------|------|------|------|------|------|------|------|------|------|------|------|------|------|------|------|------|------|------|------|------|------|------|-------|------|
| Grade | Beg  | Dev  | Prof | Dist | Beg  | Dev  | Prof  | Dist |
| 6     | 10.1 | 16.9 | 47.0 | 25.9 | 17.1 | 24.2 | 47.9 | 10.8 | 20.3 | 30.3 | 38.8 | 10.6 | 21.0 | 26.1 | 40.1 | 12.8 | 18.1 | 25.5 | 46.1 | 10.4 | 24.9 | 24.9 | 38.7 | 11.5 | 31.4 | 27.0 | 32.1  | 9.6  |
| 7     | 12.1 | 29.1 | 44.4 | 14.5 | 12.8 | 29.1 | 48.9 | 9.2  | 17.0 | 30.5 | 42.9 | 9.6  | 21.1 | 29.8 | 42.4 | 6.7  | 18.1 | 26.5 | 41.6 | 13.8 | 21.6 | 28.3 | 37.9 | 12.2 | 30.9 | 29.4 | 31.0  | 8.7  |
| 8     | 5.9  | 26.0 | 50.5 | 17.6 | 12.5 | 24.7 | 46.2 | 16.6 | 13.7 | 36.3 | 36.3 | 13.7 | 12.3 | 28.1 | 43.2 | 16.4 | 13.9 | 33.2 | 40.5 | 12.5 | 18.2 | 31.7 | 36.2 | 13.9 | 21.4 | 33.9 | 31.6  | 13.1 |