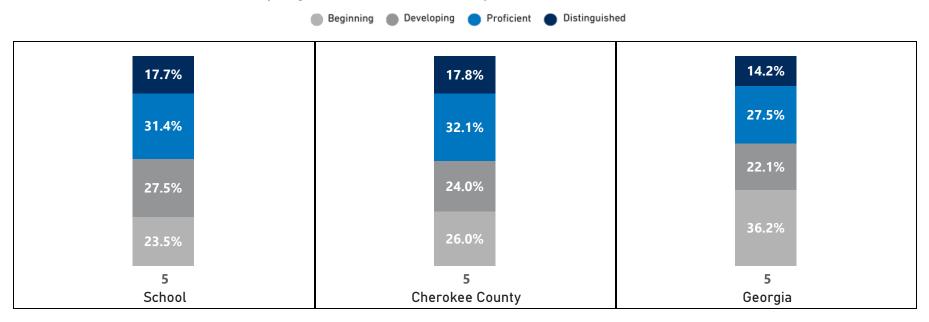

# Science - Percentage of Students by Scoring Category

|       |      | 20   | 19   |      |      | 20   | 21   |      |      | 20   | 22   |      |      | 20   | 23   |      |      | 20   | 24   |      |      | CC   | SD   |      |      | Geo  | rgia |      |
|-------|------|------|------|------|------|------|------|------|------|------|------|------|------|------|------|------|------|------|------|------|------|------|------|------|------|------|------|------|
| Grade |      |      | Beg  | Dev  | Prof | Dist |      |      |
| 5     | 17.2 | 20.3 | 44.3 | 18.2 | 17.5 | 30.5 | 38.3 | 13.6 | 17.7 | 26.0 | 39.1 | 17.2 | 14.1 | 22.3 | 41.8 | 21.7 | 16.2 | 22.6 | 41.7 | 19.6 | 26.0 | 24.0 | 32.1 | 17.8 | 36.2 | 22.1 | 27.5 | 14.2 |