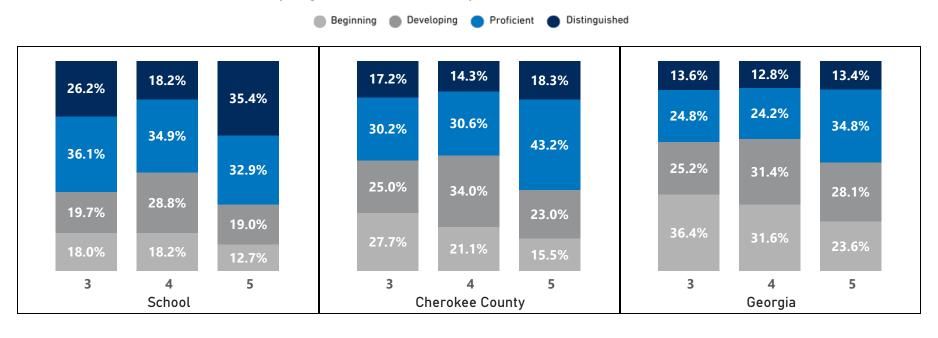

Arnold Mill ES

### English Language Arts - Percentage of Students by Scoring Category

|       |      | 20   | 19   |      |      | 20   | 21   |      |      | 20   | 22   |      |      | 20   | 23   |      |      | 20   | 24   |      |      | CC   | SD   |      |      | Geo  | rgia |      |
|-------|------|------|------|------|------|------|------|------|------|------|------|------|------|------|------|------|------|------|------|------|------|------|------|------|------|------|------|------|
| Grade | Beg  | Dev  | Prof | Dist |
| 3     | 19.0 | 26.0 | 36.0 | 19.0 | 20.2 | 32.6 | 30.2 | 17.1 | 24.1 | 23.4 | 36.5 | 16.1 | 21.7 | 27.5 | 32.5 | 18.3 | 16.8 | 28.0 | 33.6 | 21.6 | 27.7 | 25.0 | 30.2 | 17.2 | 36.4 | 25.2 | 24.8 | 13.6 |
| 4     | 18.4 | 24.8 | 35.5 | 21.3 | 15.2 | 27.7 | 42.0 | 15.2 | 18.1 | 28.3 | 37.7 | 15.9 | 17.0 | 30.6 | 34.0 | 18.4 | 9.9  | 37.8 | 33.3 | 18.9 | 21.1 | 34.0 | 30.6 | 14.3 | 31.6 | 31.4 | 24.2 | 12.8 |
| 5     | 10.9 | 26.3 | 51.1 | 11.7 | 20.7 | 31.7 | 43.9 | 3.7  | 11.1 | 23.8 | 50.8 | 14.3 | 12.9 | 24.3 | 49.3 | 13.6 | 11.6 | 21.8 | 42.9 | 23.8 | 15.5 | 23.0 | 43.2 | 18.3 | 23.6 | 28.1 | 34.8 | 13.4 |