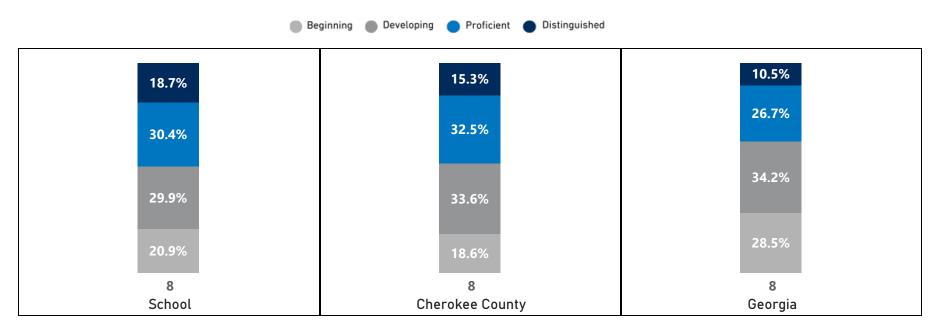

# Social Studies - Percentage of Students by Scoring Category

|       | 2019<br>e Bea Dev Prof Dis |      |      |      |      | 20   | 21   |      |      | 20   | 22   |      |      | 20   | 23   |      |      | 20   | 24   |      |      | CC   | SD   |      |      | Geo  | rgia |      |
|-------|----------------------------|------|------|------|------|------|------|------|------|------|------|------|------|------|------|------|------|------|------|------|------|------|------|------|------|------|------|------|
| Grade |                            |      |      | Beg  | Dev  | Prof | Dist |      |
| 8     | 9.0                        | 35.7 | 34.7 | 20.5 | 10.1 | 39.0 | 36.3 | 14.6 | 17.7 | 34.8 | 36.4 | 11.1 | 13.1 | 31.8 | 40.6 | 14.5 | 13.2 | 35.9 | 35.5 | 15.5 | 18.6 | 33.6 | 32.5 | 15.3 | 28.5 | 34.2 | 26.7 | 10.5 |