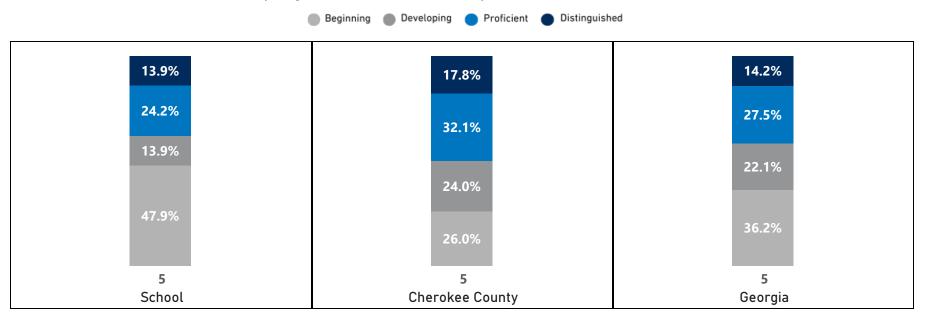

# Science - Percentage of Students by Scoring Category

|       |      | 20   | 19   |      |      | 20   | 21   |      |      | 20   | 22   |      |      | 20   | 23   |      |      | 20   | 24   |      |      | CC   | SD   |      |      | Geo  | rgia |      |
|-------|------|------|------|------|------|------|------|------|------|------|------|------|------|------|------|------|------|------|------|------|------|------|------|------|------|------|------|------|
| Grade |      |      |      | Beg  | Dev  | Prof | Dist |      |
| 5     | 14.7 | 24.3 | 41.2 | 19.9 | 25.6 | 26.8 | 31.7 | 15.9 | 20.6 | 21.4 | 34.1 | 23.8 | 20.7 | 23.6 | 39.3 | 16.4 | 25.2 | 20.4 | 35.4 | 19.1 | 26.0 | 24.0 | 32.1 | 17.8 | 36.2 | 22.1 | 27.5 | 14.2 |