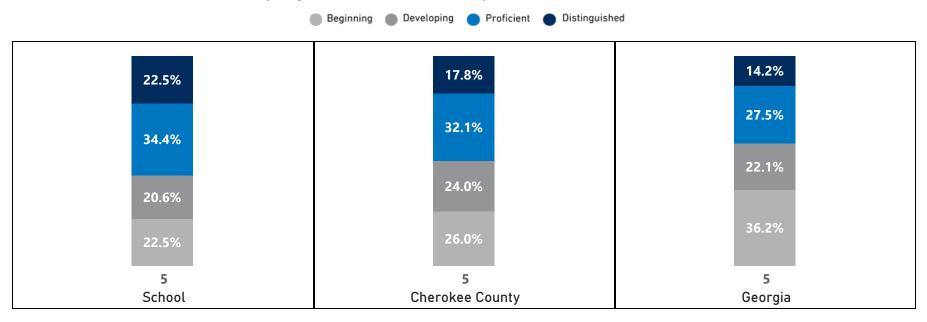

# Science - Percentage of Students by Scoring Category

|       |      | 20   | 19   |      |      | 20   | 21   |      |      | 20   | 22   |      |      | 20   | 23   |      |      | 20   | 24   |      |      | CC   | SD   |      |      | Geo  | rgia |      |
|-------|------|------|------|------|------|------|------|------|------|------|------|------|------|------|------|------|------|------|------|------|------|------|------|------|------|------|------|------|
| Grade |      |      |      | Beg  | Dev  | Prof | Dist |      |
| 5     | 14.7 | 24.3 | 41.2 | 19.9 | 25.6 | 26.8 | 31.7 | 15.9 | 20.6 | 21.4 | 34.1 | 23.8 | 20.7 | 23.6 | 39.3 | 16.4 | 25.2 | 20.4 | 35.4 | 19.1 | 26.0 | 24.0 | 32.1 | 17.8 | 36.2 | 22.1 | 27.5 | 14.2 |