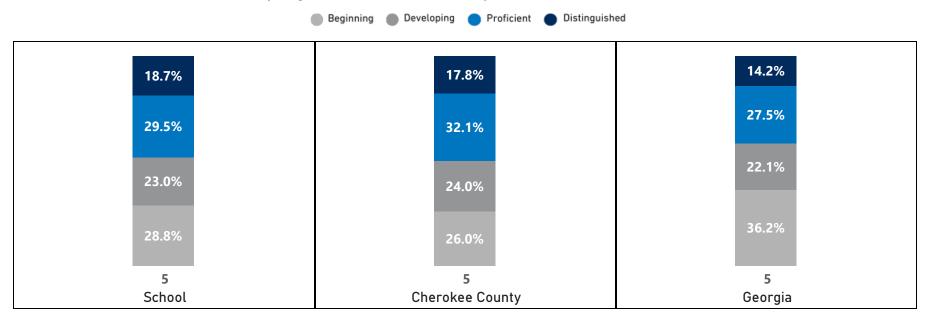

# Science - Percentage of Students by Scoring Category

|       |      | 20   | 19   |      |      | 20   | 21   |      |      | 20   | 22   |      |      | 20   | 23   |      |      | 20   | 24   |      |      | CC   | SD   |      |      | Geo  | rgia |      |
|-------|------|------|------|------|------|------|------|------|------|------|------|------|------|------|------|------|------|------|------|------|------|------|------|------|------|------|------|------|
| Grade |      |      | Beg  | Dev  | Prof | Dist |      |      |
| 5     | 17.2 | 20.3 | 44.3 | 18.2 | 17.5 | 30.5 | 38.3 | 13.6 | 17.7 | 26.0 | 39.1 | 17.2 | 14.1 | 22.3 | 41.8 | 21.7 | 16.2 | 22.6 | 41.7 | 19.6 | 26.0 | 24.0 | 32.1 | 17.8 | 36.2 | 22.1 | 27.5 | 14.2 |