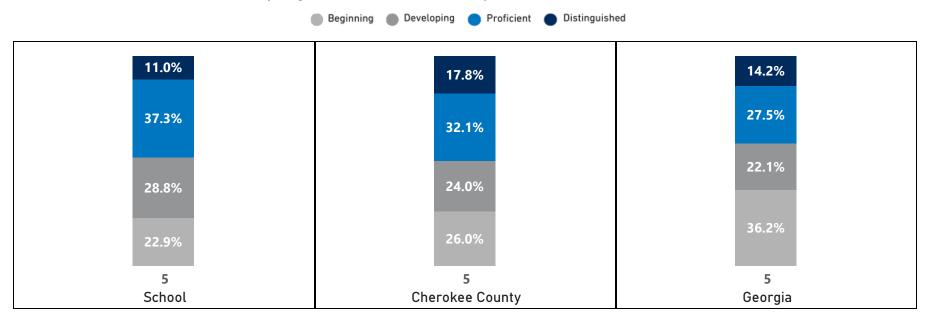

# Science - Percentage of Students by Scoring Category

|       |      | 20   | 19   |      |      | 20   | 21   |      |      | 20   | 22   |      |      | 20   | 23   |      |      | 20   | 24   |      |      | CC   | SD   |      |      | Geo  | rgia |      |
|-------|------|------|------|------|------|------|------|------|------|------|------|------|------|------|------|------|------|------|------|------|------|------|------|------|------|------|------|------|
| Grade |      |      |      | Beg  | Dev  | Prof | Dist |      |
| 5     | 14.7 | 24.3 | 41.2 | 19.9 | 25.6 | 26.8 | 31.7 | 15.9 | 20.6 | 21.4 | 34.1 | 23.8 | 20.7 | 23.6 | 39.3 | 16.4 | 25.2 | 20.4 | 35.4 | 19.1 | 26.0 | 24.0 | 32.1 | 17.8 | 36.2 | 22.1 | 27.5 | 14.2 |