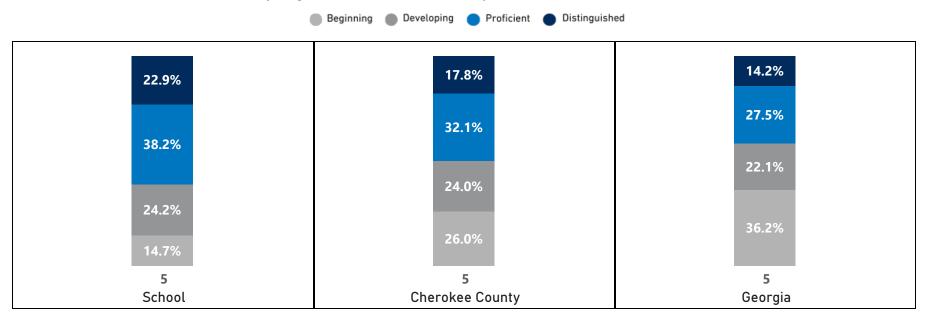

# Science - Percentage of Students by Scoring Category

|       |      | 20   | 19   |      |      | 20   | 21   |      |      | 20   | 22   |      |      | 20   | 23   |      |      | 20   | 24   |      |      | CC   | SD   |      |      | Geo  | rgia |      |
|-------|------|------|------|------|------|------|------|------|------|------|------|------|------|------|------|------|------|------|------|------|------|------|------|------|------|------|------|------|
| Grade |      |      |      | Beg  | Dev  | Prof | Dist |      |
| 5     | 14.7 | 24.3 | 41.2 | 19.9 | 25.6 | 26.8 | 31.7 | 15.9 | 20.6 | 21.4 | 34.1 | 23.8 | 20.7 | 23.6 | 39.3 | 16.4 | 25.2 | 20.4 | 35.4 | 19.1 | 26.0 | 24.0 | 32.1 | 17.8 | 36.2 | 22.1 | 27.5 | 14.2 |

# Science - Percentage of Students by Scoring Category

|       |      | 20   | 19   |      |      | 20   | 21   |      |      | 20   | 22   |      |      | 20   | 23   |      |      | 20   | 24   |      |      | CC   | SD   |      |      | Geo  | rgia |      |
|-------|------|------|------|------|------|------|------|------|------|------|------|------|------|------|------|------|------|------|------|------|------|------|------|------|------|------|------|------|
| Grade |      |      | Beg  | Dev  | Prof | Dist |      |      |
| 5     | 17.2 | 20.3 | 44.3 | 18.2 | 17.5 | 30.5 | 38.3 | 13.6 | 17.7 | 26.0 | 39.1 | 17.2 | 14.1 | 22.3 | 41.8 | 21.7 | 16.2 | 22.6 | 41.7 | 19.6 | 26.0 | 24.0 | 32.1 | 17.8 | 36.2 | 22.1 | 27.5 | 14.2 |