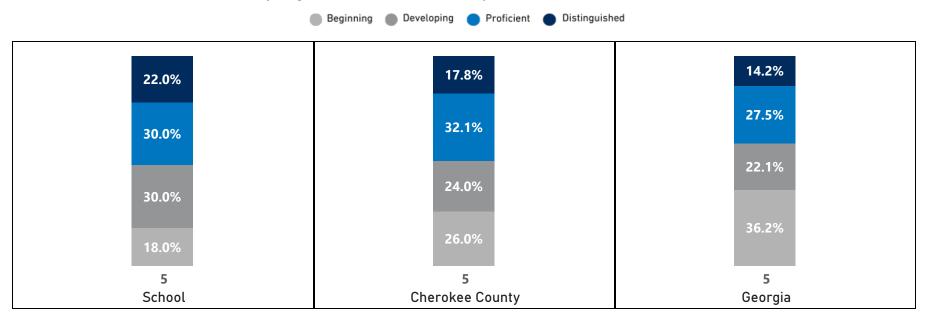

# Science - Percentage of Students by Scoring Category

|       |      | 20   | 19   |      |      | 20   | 21   |      |      | 20   | 22   |      |      | 20   | 23   |      |      | 20   | 24   |      |      | CC   | SD   |      |      | Geo  | rgia |      |
|-------|------|------|------|------|------|------|------|------|------|------|------|------|------|------|------|------|------|------|------|------|------|------|------|------|------|------|------|------|
| Grade |      |      |      | Beg  | Dev  | Prof | Dist |      |
| 5     | 14.7 | 24.3 | 41.2 | 19.9 | 25.6 | 26.8 | 31.7 | 15.9 | 20.6 | 21.4 | 34.1 | 23.8 | 20.7 | 23.6 | 39.3 | 16.4 | 25.2 | 20.4 | 35.4 | 19.1 | 26.0 | 24.0 | 32.1 | 17.8 | 36.2 | 22.1 | 27.5 | 14.2 |

# Science - Percentage of Students by Scoring Category

|       |      | 20   | 19   |      |      | 20   | 21   |      |      | 20   | 22   |      |      | 20   | 23   |      |      | 20   | 24   |      |      | CC   | SD   |      |      | Geo  | rgia |      |
|-------|------|------|------|------|------|------|------|------|------|------|------|------|------|------|------|------|------|------|------|------|------|------|------|------|------|------|------|------|
| Grade |      |      | Beg  | Dev  | Prof | Dist |      |      |
| 5     | 17.2 | 20.3 | 44.3 | 18.2 | 17.5 | 30.5 | 38.3 | 13.6 | 17.7 | 26.0 | 39.1 | 17.2 | 14.1 | 22.3 | 41.8 | 21.7 | 16.2 | 22.6 | 41.7 | 19.6 | 26.0 | 24.0 | 32.1 | 17.8 | 36.2 | 22.1 | 27.5 | 14.2 |