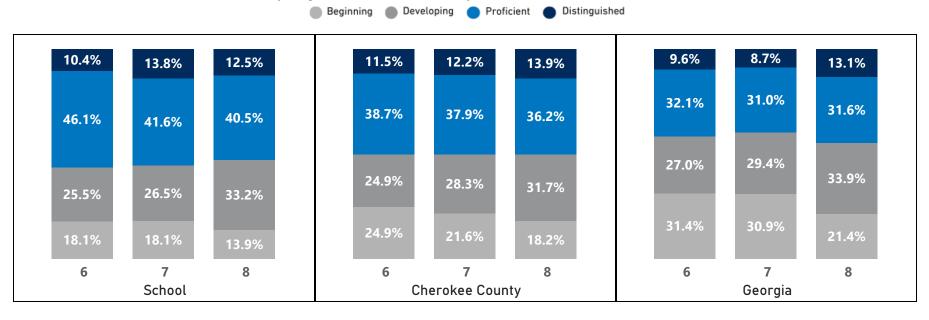

## English Language Arts - Percentage of Students by Scoring Category

|       |      | 20   | 19   |      |      | 20   | 21   |      |      | 20   | 22   |      |      | 20   | 23   |      |      | 20   | 24   |      |      | CC   | SD   |      |      | Geo  | orgia |      |
|-------|------|------|------|------|------|------|------|------|------|------|------|------|------|------|------|------|------|------|------|------|------|------|------|------|------|------|-------|------|
| Grade | Beg  | Dev  | Prof | Dist | Beg  | Dev  | Prof  | Dist |
| 6     | 15.1 | 21.3 | 44.4 | 19.2 | 18.7 | 24.1 | 44.6 | 12.6 | 22.6 | 23.6 | 41.4 | 12.3 | 21.8 | 31.4 | 39.5 | 7.3  | 20.1 | 25.7 | 41.6 | 12.7 | 24.9 | 24.9 | 38.7 | 11.5 | 31.4 | 27.0 | 32.1  | 9.6  |
| 7     | 18.2 | 24.4 | 38.3 | 19.1 | 17.0 | 31.3 | 43.3 | 8.4  | 18.0 | 32.0 | 38.6 | 11.4 | 17.8 | 29.1 | 43.8 | 9.2  | 16.7 | 30.8 | 37.1 | 15.4 | 21.6 | 28.3 | 37.9 | 12.2 | 30.9 | 29.4 | 31.0  | 8.7  |
| 8     | 7.6  | 21.8 | 47.2 | 23.4 | 16.2 | 25.8 | 41.8 | 16.2 | 14.1 | 32.6 | 42.8 | 10.5 | 16.8 | 26.0 | 37.5 | 19.7 | 14.6 | 30.3 | 36.3 | 18.8 | 18.2 | 31.7 | 36.2 | 13.9 | 21.4 | 33.9 | 31.6  | 13.1 |