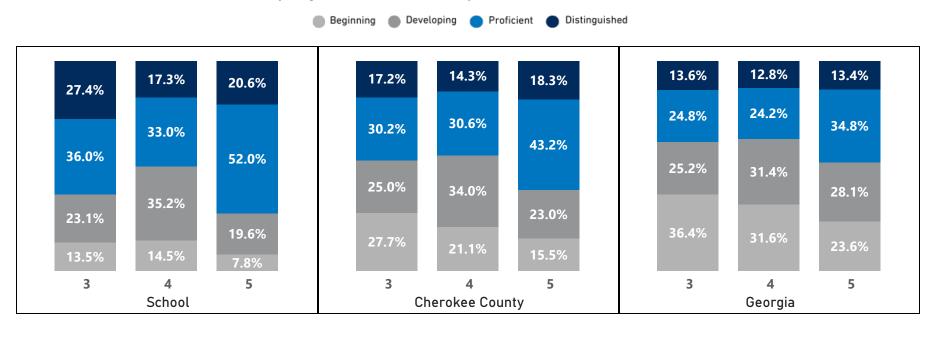

# Science - Percentage of Students by Scoring Category

|       |      | 20   | 19   |      |      | 20   | 21   |      |      | 20   | 22   |      |      | 20   | 23   |      |      | 20   | 24   |      |      | CC   | SD   |      |      | Geo  | rgia |      |
|-------|------|------|------|------|------|------|------|------|------|------|------|------|------|------|------|------|------|------|------|------|------|------|------|------|------|------|------|------|
| Grade |      |      |      | Beg  | Dev  | Prof | Dist |      |
| 5     | 14.7 | 24.3 | 41.2 | 19.9 | 25.6 | 26.8 | 31.7 | 15.9 | 20.6 | 21.4 | 34.1 | 23.8 | 20.7 | 23.6 | 39.3 | 16.4 | 25.2 | 20.4 | 35.4 | 19.1 | 26.0 | 24.0 | 32.1 | 17.8 | 36.2 | 22.1 | 27.5 | 14.2 |