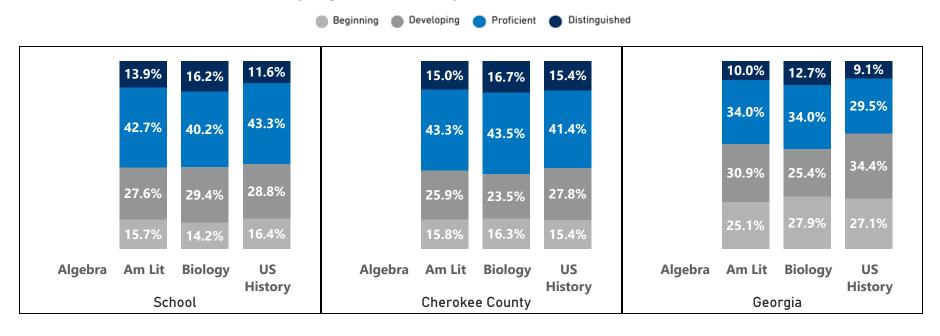

### Science - Percentage of Students by Scoring Category

|            | 2019 |      |      | 2021 |      |      | 2022 |      |      |      | 2023 |      |      |      | 2024 |      |      |      | CCSD |      |      |      | Georgia |      |      |      |      |      |
|------------|------|------|------|------|------|------|------|------|------|------|------|------|------|------|------|------|------|------|------|------|------|------|---------|------|------|------|------|------|
| Grade      | Beg  | Dev  | Prof | Dist | Beg  | Dev  | Prof    | Dist | Beg  | Dev  | Prof | Dist |
| 8          | 24.5 | 35.9 | 34.3 | 5.3  | 28.3 | 30.3 | 34.3 | 7.1  | 26.5 | 37.2 | 27.1 | 9.2  | 26.1 | 33.5 | 32.0 | 8.3  | 32.5 | 30.9 | 30.6 | 6.1  | 39.8 | 28.3 | 26.0    | 6.0  | 49.0 | 25.3 | 20.2 | 5.4  |
| HS Phy Sci | 0.0  | 11.8 | 59.6 | 28.6 | 1.7  | 16.3 | 58.1 | 23.8 | 1.4  | 13.6 | 55.0 | 30.0 | 2.6  | 21.2 | 54.3 | 21.9 | 0.8  | 15.8 | 55.9 | 27.6 | 1.0  | 10.2 | 54.6    | 34.2 | 25.6 | 23.5 | 34.7 | 16.2 |