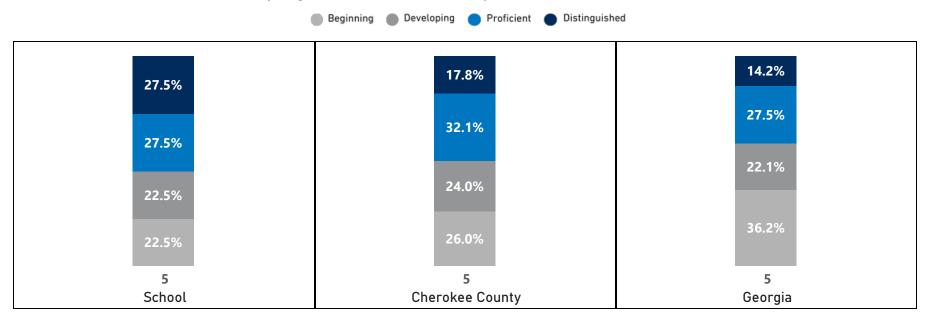

# Science - Percentage of Students by Scoring Category

|       |      | 20   | 19   |      |      | 20   | 21   |      |      | 20   | 22   |      |      | 20   | 23   |      |      | 20   | 24   |      |      | CC   | SD   |      |      | Geo  | rgia |      |
|-------|------|------|------|------|------|------|------|------|------|------|------|------|------|------|------|------|------|------|------|------|------|------|------|------|------|------|------|------|
| Grade |      |      | Beg  | Dev  | Prof | Dist |      |      |
| 5     | 17.2 | 20.3 | 44.3 | 18.2 | 17.5 | 30.5 | 38.3 | 13.6 | 17.7 | 26.0 | 39.1 | 17.2 | 14.1 | 22.3 | 41.8 | 21.7 | 16.2 | 22.6 | 41.7 | 19.6 | 26.0 | 24.0 | 32.1 | 17.8 | 36.2 | 22.1 | 27.5 | 14.2 |