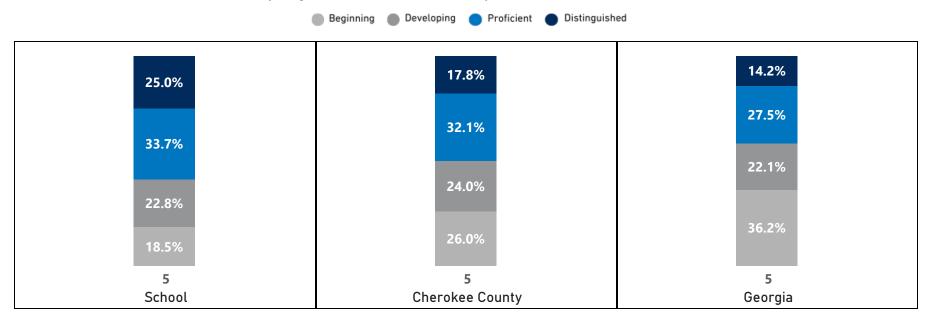

# Science - Percentage of Students by Scoring Category

|       |      | 20   | 19   |      |      | 20   | 21   |      |      | 20   | 22   |      |      | 20   | 23   |      |      | 20   | 24   |      |      | CC   | SD   |      |      | Geo  | rgia |      |
|-------|------|------|------|------|------|------|------|------|------|------|------|------|------|------|------|------|------|------|------|------|------|------|------|------|------|------|------|------|
| Grade |      |      | Beg  | Dev  | Prof | Dist |      |      |
| 5     | 17.2 | 20.3 | 44.3 | 18.2 | 17.5 | 30.5 | 38.3 | 13.6 | 17.7 | 26.0 | 39.1 | 17.2 | 14.1 | 22.3 | 41.8 | 21.7 | 16.2 | 22.6 | 41.7 | 19.6 | 26.0 | 24.0 | 32.1 | 17.8 | 36.2 | 22.1 | 27.5 | 14.2 |