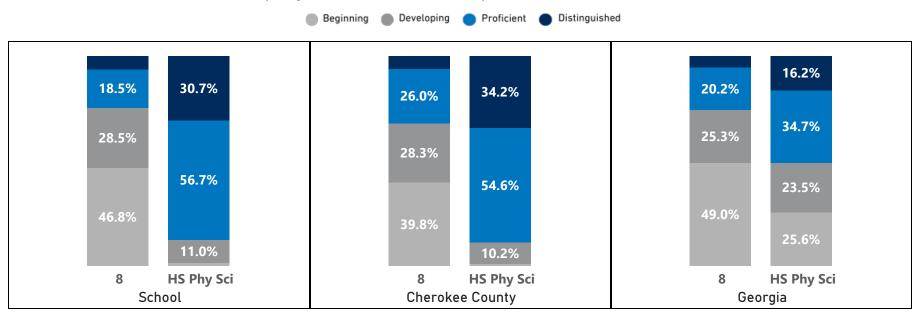

### Science - Percentage of Students by Scoring Category

|            | 2019 |      |      | 2021 |      |      | 2022 |      |      |      | 2023 |      |      |      | 2024 |      |      |      | CCSD |      |      |      | Georgia |      |      |      |      |      |
|------------|------|------|------|------|------|------|------|------|------|------|------|------|------|------|------|------|------|------|------|------|------|------|---------|------|------|------|------|------|
| Grade      | Beg  | Dev  | Prof | Dist | Beg  | Dev  | Prof    | Dist | Beg  | Dev  | Prof | Dist |
| 8          | 24.5 | 35.9 | 34.3 | 5.3  | 28.3 | 30.3 | 34.3 | 7.1  | 26.5 | 37.2 | 27.1 | 9.2  | 26.1 | 33.5 | 32.0 | 8.3  | 32.5 | 30.9 | 30.6 | 6.1  | 39.8 | 28.3 | 26.0    | 6.0  | 49.0 | 25.3 | 20.2 | 5.4  |
| HS Phy Sci | 0.0  | 11.8 | 59.6 | 28.6 | 1.7  | 16.3 | 58.1 | 23.8 | 1.4  | 13.6 | 55.0 | 30.0 | 2.6  | 21.2 | 54.3 | 21.9 | 0.8  | 15.8 | 55.9 | 27.6 | 1.0  | 10.2 | 54.6    | 34.2 | 25.6 | 23.5 | 34.7 | 16.2 |