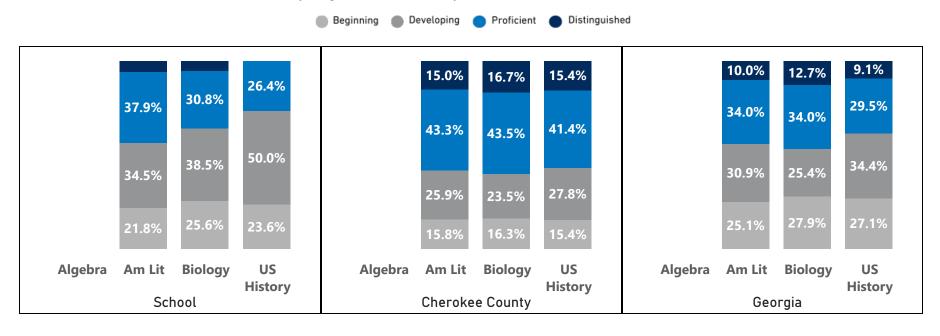

### Science - Percentage of Students by Scoring Category

|            | 2019 |      |      | 2021 |      |      | 2022 |      |      |      | 2023 |      |      |      | 2024 |      |      |      | CCSD |      |      |      | Georgia |      |      |      |      |      |
|------------|------|------|------|------|------|------|------|------|------|------|------|------|------|------|------|------|------|------|------|------|------|------|---------|------|------|------|------|------|
| Grade      | Beg  | Dev  | Prof | Dist | Beg  | Dev  | Prof    | Dist | Beg  | Dev  | Prof | Dist |
| 8          | 24.5 | 35.9 | 34.3 | 5.3  | 28.3 | 30.3 | 34.3 | 7.1  | 26.5 | 37.2 | 27.1 | 9.2  | 26.1 | 33.5 | 32.0 | 8.3  | 32.5 | 30.9 | 30.6 | 6.1  | 39.8 | 28.3 | 26.0    | 6.0  | 49.0 | 25.3 | 20.2 | 5.4  |
| HS Phy Sci | 0.0  | 11.8 | 59.6 | 28.6 | 1.7  | 16.3 | 58.1 | 23.8 | 1.4  | 13.6 | 55.0 | 30.0 | 2.6  | 21.2 | 54.3 | 21.9 | 0.8  | 15.8 | 55.9 | 27.6 | 1.0  | 10.2 | 54.6    | 34.2 | 25.6 | 23.5 | 34.7 | 16.2 |