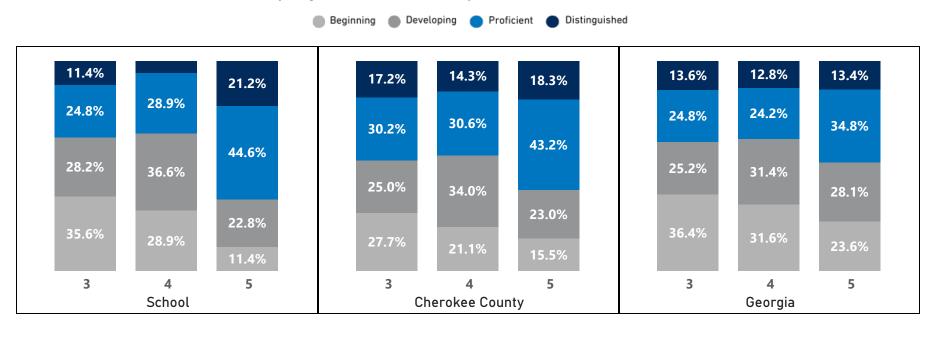

# Science - Percentage of Students by Scoring Category

|       |      | 20   | 19   |      |      | 20   | 21   |      |      | 20   | 22   |      |      | 20   | 23   |      |      | 20   | 24   |      |      | CC   | SD   |      |      | Geo  | rgia |      |
|-------|------|------|------|------|------|------|------|------|------|------|------|------|------|------|------|------|------|------|------|------|------|------|------|------|------|------|------|------|
| Grade |      |      |      | Beg  | Dev  | Prof | Dist |      |
| 5     | 14.7 | 24.3 | 41.2 | 19.9 | 25.6 | 26.8 | 31.7 | 15.9 | 20.6 | 21.4 | 34.1 | 23.8 | 20.7 | 23.6 | 39.3 | 16.4 | 25.2 | 20.4 | 35.4 | 19.1 | 26.0 | 24.0 | 32.1 | 17.8 | 36.2 | 22.1 | 27.5 | 14.2 |