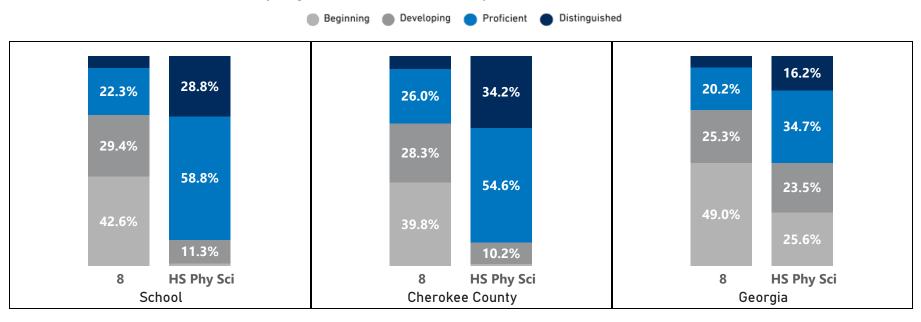

### Science - Percentage of Students by Scoring Category

|            | 2019 |      |      | 2021 |      |      | 2022 |      |      |      | 2023 |      |      |      | 2024 |      |      |      | CCSD |      |      |      | Georgia |      |      |      |      |      |
|------------|------|------|------|------|------|------|------|------|------|------|------|------|------|------|------|------|------|------|------|------|------|------|---------|------|------|------|------|------|
| Grade      | Beg  | Dev  | Prof | Dist | Beg  | Dev  | Prof    | Dist | Beg  | Dev  | Prof | Dist |
| 8          | 24.5 | 35.9 | 34.3 | 5.3  | 28.3 | 30.3 | 34.3 | 7.1  | 26.5 | 37.2 | 27.1 | 9.2  | 26.1 | 33.5 | 32.0 | 8.3  | 32.5 | 30.9 | 30.6 | 6.1  | 39.8 | 28.3 | 26.0    | 6.0  | 49.0 | 25.3 | 20.2 | 5.4  |
| HS Phy Sci | 0.0  | 11.8 | 59.6 | 28.6 | 1.7  | 16.3 | 58.1 | 23.8 | 1.4  | 13.6 | 55.0 | 30.0 | 2.6  | 21.2 | 54.3 | 21.9 | 0.8  | 15.8 | 55.9 | 27.6 | 1.0  | 10.2 | 54.6    | 34.2 | 25.6 | 23.5 | 34.7 | 16.2 |