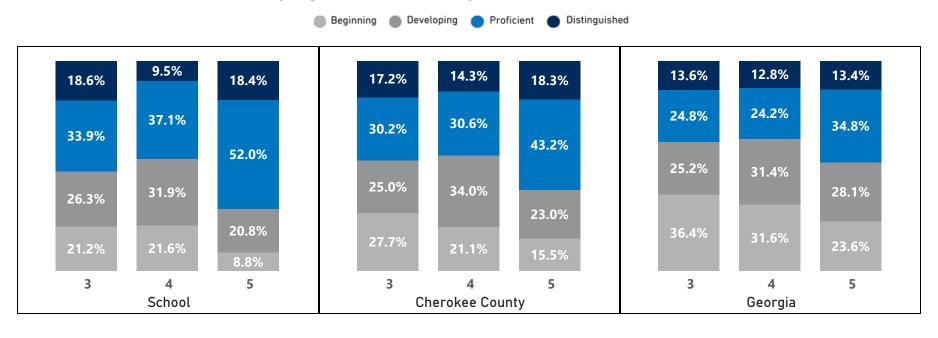

### English Language Arts - Percentage of Students by Scoring Category

|       |      | 20   | 19   |      |      | 20   | 21   |      |      | 20   | 22   |      |      | 20   | 23   |      |      | 20   | 24   |      |      | CC   | SD   |      |      | Geo  | rgia |      |
|-------|------|------|------|------|------|------|------|------|------|------|------|------|------|------|------|------|------|------|------|------|------|------|------|------|------|------|------|------|
| Grade | Beg  | Dev  | Prof | Dist |
| 3     | 19.0 | 26.0 | 36.0 | 19.0 | 20.2 | 32.6 | 30.2 | 17.1 | 24.1 | 23.4 | 36.5 | 16.1 | 21.7 | 27.5 | 32.5 | 18.3 | 16.8 | 28.0 | 33.6 | 21.6 | 27.7 | 25.0 | 30.2 | 17.2 | 36.4 | 25.2 | 24.8 | 13.6 |
| 4     | 18.4 | 24.8 | 35.5 | 21.3 | 15.2 | 27.7 | 42.0 | 15.2 | 18.1 | 28.3 | 37.7 | 15.9 | 17.0 | 30.6 | 34.0 | 18.4 | 9.9  | 37.8 | 33.3 | 18.9 | 21.1 | 34.0 | 30.6 | 14.3 | 31.6 | 31.4 | 24.2 | 12.8 |
| 5     | 10.9 | 26.3 | 51.1 | 11.7 | 20.7 | 31.7 | 43.9 | 3.7  | 11.1 | 23.8 | 50.8 | 14.3 | 12.9 | 24.3 | 49.3 | 13.6 | 11.6 | 21.8 | 42.9 | 23.8 | 15.5 | 23.0 | 43.2 | 18.3 | 23.6 | 28.1 | 34.8 | 13.4 |

### English Language Arts - Percentage of Students by Scoring Category

|       |      | 20   | 19   |      |      | 20   | 21   |      |      | 20   | 22   |      |      | 20   | 23   |      |      | 20   | 24   |      |      | CC   | SD   |      |      | Geo  | rgia |      |
|-------|------|------|------|------|------|------|------|------|------|------|------|------|------|------|------|------|------|------|------|------|------|------|------|------|------|------|------|------|
| Grade | Beg  | Dev  | Prof | Dist |
| 3     | 20.1 | 21.4 | 37.7 | 20.8 | 23.8 | 24.5 | 34.7 | 17.0 | 12.7 | 27.7 | 38.2 | 21.4 | 24.4 | 27.8 | 31.8 | 15.9 | 13.5 | 23.0 | 36.0 | 27.4 | 27.7 | 25.0 | 30.2 | 17.2 | 36.4 | 25.2 | 24.8 | 13.6 |
| 4     | 12.4 | 30.6 | 34.7 | 22.4 | 15.1 | 26.7 | 34.3 | 23.8 | 15.0 | 24.3 | 38.2 | 22.5 | 12.2 | 27.9 | 39.1 | 20.8 | 14.5 | 35.2 | 33.0 | 17.3 | 21.1 | 34.0 | 30.6 | 14.3 | 31.6 | 31.4 | 24.2 | 12.8 |
| 5     | 10.9 | 17.1 | 57.0 | 15.0 | 16.7 | 26.9 | 47.4 | 9.0  | 9.9  | 28.1 | 44.8 | 17.2 | 7.1  | 22.3 | 54.9 | 15.8 | 7.8  | 19.6 | 52.0 | 20.6 | 15.5 | 23.0 | 43.2 | 18.3 | 23.6 | 28.1 | 34.8 | 13.4 |

### English Language Arts - Percentage of Students by Scoring Category

|       |      | 20   | 19   |      |      | 20   | 21   |      |      | 20   | 22   |      |      | 20   | 23   |      |      | 20   | 24   |      |      | CC   | SD   |      |      | Gec  | orgia |      |
|-------|------|------|------|------|------|------|------|------|------|------|------|------|------|------|------|------|------|------|------|------|------|------|------|------|------|------|-------|------|
| Grade | Beg  | Dev  | Prof | Dist | Beg  | Dev  | Prof  | Dist |
| 3     | 29.9 | 33.3 | 28.7 | 8.0  | 41.9 | 28.4 | 24.3 | 5.4  | 32.7 | 23.0 | 35.4 | 8.8  | 16.7 | 34.3 | 38.2 | 10.8 | 31.6 | 30.6 | 24.5 | 13.3 | 27.7 | 25.0 | 30.2 | 17.2 | 36.4 | 25.2 | 24.8  | 13.6 |
| 4     | 22.2 | 41.4 | 23.2 | 13.1 | 20.8 | 40.3 | 27.3 | 11.7 | 20.0 | 36.9 | 36.2 | 6.9  | 25.3 | 38.0 | 29.1 | 7.6  | 15.3 | 43.9 | 31.6 | 9.2  | 21.1 | 34.0 | 30.6 | 14.3 | 31.6 | 31.4 | 24.2  | 12.8 |
| 5     | 11.0 | 45.2 | 35.6 | 8.2  | 23.3 | 33.7 | 39.5 | 3.5  | 20.9 | 35.8 | 36.6 | 6.7  | 22.0 | 41.8 | 29.7 | 6.6  | 16.1 | 30.9 | 39.5 | 13.6 | 15.5 | 23.0 | 43.2 | 18.3 | 23.6 | 28.1 | 34.8  | 13.4 |