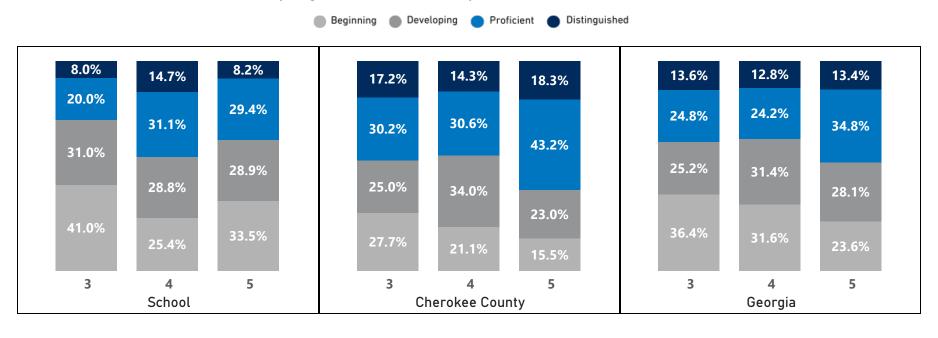

### English Language Arts - Percentage of Students by Scoring Category

|       |      | 20   | 19   |      |      | 20   | 21   |      |      | 20   | 22   |      |      | 20   | 23   |      |      | 20   | 24   |      |      | CC   | SD   |      |      | Geo  | rgia |      |
|-------|------|------|------|------|------|------|------|------|------|------|------|------|------|------|------|------|------|------|------|------|------|------|------|------|------|------|------|------|
| Grade | Beg  | Dev  | Prof | Dist |
| 3     | 20.1 | 21.4 | 37.7 | 20.8 | 23.8 | 24.5 | 34.7 | 17.0 | 12.7 | 27.7 | 38.2 | 21.4 | 24.4 | 27.8 | 31.8 | 15.9 | 13.5 | 23.0 | 36.0 | 27.4 | 27.7 | 25.0 | 30.2 | 17.2 | 36.4 | 25.2 | 24.8 | 13.6 |
| 4     | 12.4 | 30.6 | 34.7 | 22.4 | 15.1 | 26.7 | 34.3 | 23.8 | 15.0 | 24.3 | 38.2 | 22.5 | 12.2 | 27.9 | 39.1 | 20.8 | 14.5 | 35.2 | 33.0 | 17.3 | 21.1 | 34.0 | 30.6 | 14.3 | 31.6 | 31.4 | 24.2 | 12.8 |
| 5     | 10.9 | 17.1 | 57.0 | 15.0 | 16.7 | 26.9 | 47.4 | 9.0  | 9.9  | 28.1 | 44.8 | 17.2 | 7.1  | 22.3 | 54.9 | 15.8 | 7.8  | 19.6 | 52.0 | 20.6 | 15.5 | 23.0 | 43.2 | 18.3 | 23.6 | 28.1 | 34.8 | 13.4 |

| Avery | ES |  | <b>\</b> |
|-------|----|--|----------|

|       |     | 20   | 19   |      |      | 20   | 21   |      |      | 20   | 22   |      |     | 20   | 23   |      |     | 20  | 24   |      |     | CC  | SD   |      |     | Geo | rgia |      |
|-------|-----|------|------|------|------|------|------|------|------|------|------|------|-----|------|------|------|-----|-----|------|------|-----|-----|------|------|-----|-----|------|------|
| Grade | Beg | Dev  | Prof | Dist | Beg  | Dev  | Prof | Dist | Beg  | Dev  | Prof | Dist | Beg | Dev  | Prof | Dist | Beg | Dev | Prof | Dist | Beg | Dev | Prof | Dist | Beg | Dev | Prof | Dist |
| 3     | 9.4 | 11.9 | 55.3 | 23.3 | 10.9 | 19.7 | 40.1 | 29.3 | 6.4  | 23.1 | 43.4 | 27.2 | 9.1 | 25.6 | 39.8 | 25.6 | 0.0 | 0.0 | 0.0  | 0.0  | 0.0 | 0.0 | 0.0  | 0.0  | 0.0 | 0.0 | 0.0  | 0.0  |
| 4     | 4.1 | 18.2 | 47.6 | 30.0 | 11.0 | 28.5 | 31.4 | 29.1 | 7.5  | 21.4 | 44.5 | 26.6 | 5.6 | 24.9 | 34.5 | 35.0 | 0.0 | 0.0 | 0.0  | 0.0  | 0.0 | 0.0 | 0.0  | 0.0  | 0.0 | 0.0 | 0.0  | 0.0  |
| 5     | 4.7 | 23.8 | 39.9 | 31.6 | 13.6 | 23.4 | 39.0 | 24.0 | 13.0 | 19.8 | 35.9 | 31.3 | 9.2 | 26.6 | 31.0 | 33.2 | 0.0 | 0.0 | 0.0  | 0.0  | 0.0 | 0.0 | 0.0  | 0.0  | 0.0 | 0.0 | 0.0  | 0.0  |