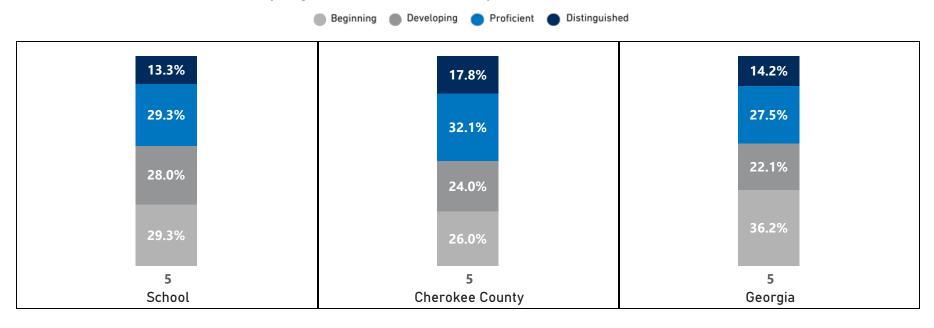

# Science - Percentage of Students by Scoring Category

|       |      | 20   | 19   |      |      | 20   | 21   |      |      | 20   | 22   |      |      | 20   | 23   |      |      | 20   | 24   |      |      | CC   | SD   |      |      | Geo  | rgia |      |
|-------|------|------|------|------|------|------|------|------|------|------|------|------|------|------|------|------|------|------|------|------|------|------|------|------|------|------|------|------|
| Grade |      |      | Beg  | Dev  | Prof | Dist |      |      |
| 5     | 17.2 | 20.3 | 44.3 | 18.2 | 17.5 | 30.5 | 38.3 | 13.6 | 17.7 | 26.0 | 39.1 | 17.2 | 14.1 | 22.3 | 41.8 | 21.7 | 16.2 | 22.6 | 41.7 | 19.6 | 26.0 | 24.0 | 32.1 | 17.8 | 36.2 | 22.1 | 27.5 | 14.2 |