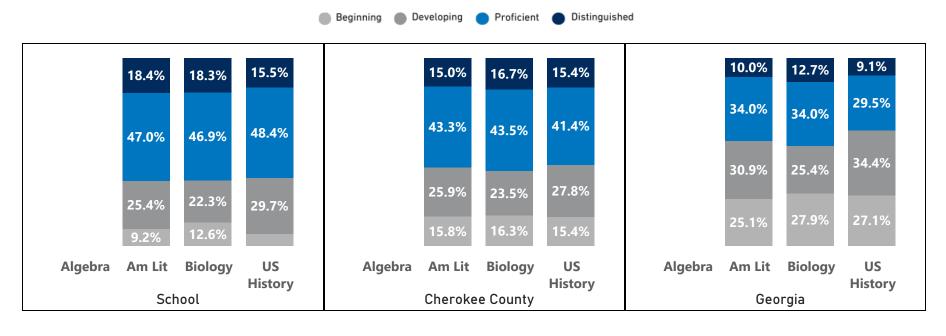

### Science - Percentage of Students by Scoring Category

|            | 2019 |      |      | 2021 |      |      | 2022 |      |      |      | 2023 |      |      |      | 2024 |      |      |      | CCSD |      |      |      | Georgia |      |      |      |      |      |
|------------|------|------|------|------|------|------|------|------|------|------|------|------|------|------|------|------|------|------|------|------|------|------|---------|------|------|------|------|------|
| Grade      | Beg  | Dev  | Prof | Dist | Beg  | Dev  | Prof    | Dist | Beg  | Dev  | Prof | Dist |
| 8          | 24.5 | 35.9 | 34.3 | 5.3  | 28.3 | 30.3 | 34.3 | 7.1  | 26.5 | 37.2 | 27.1 | 9.2  | 26.1 | 33.5 | 32.0 | 8.3  | 32.5 | 30.9 | 30.6 | 6.1  | 39.8 | 28.3 | 26.0    | 6.0  | 49.0 | 25.3 | 20.2 | 5.4  |
| HS Phy Sci | 0.0  | 11.8 | 59.6 | 28.6 | 1.7  | 16.3 | 58.1 | 23.8 | 1.4  | 13.6 | 55.0 | 30.0 | 2.6  | 21.2 | 54.3 | 21.9 | 0.8  | 15.8 | 55.9 | 27.6 | 1.0  | 10.2 | 54.6    | 34.2 | 25.6 | 23.5 | 34.7 | 16.2 |