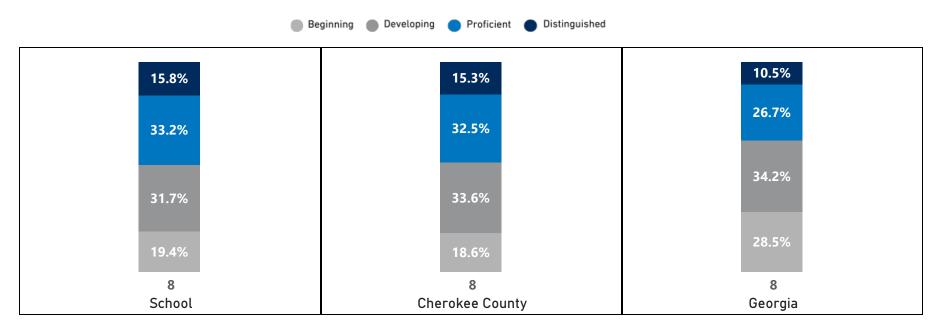

# Social Studies - Percentage of Students by Scoring Category

|       | 2019<br>e Bea Dev Prof Dis |      |      |      |      | 20   | 21   |      |      | 20   | 22   |      |      | 20   | 23   |      |      | 20   | 24   |      |      | CC   | SD   |      |      | Geo  | rgia |      |
|-------|----------------------------|------|------|------|------|------|------|------|------|------|------|------|------|------|------|------|------|------|------|------|------|------|------|------|------|------|------|------|
| Grade |                            |      |      | Beg  | Dev  | Prof | Dist |      |
| 8     | 9.0                        | 35.7 | 34.7 | 20.5 | 10.1 | 39.0 | 36.3 | 14.6 | 17.7 | 34.8 | 36.4 | 11.1 | 13.1 | 31.8 | 40.6 | 14.5 | 13.2 | 35.9 | 35.5 | 15.5 | 18.6 | 33.6 | 32.5 | 15.3 | 28.5 | 34.2 | 26.7 | 10.5 |