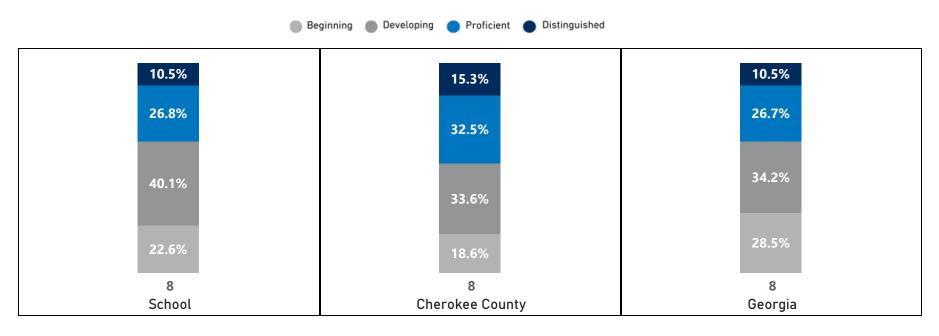

# Social Studies - Percentage of Students by Scoring Category

|       | 2019<br>e Bea Dev Prof Dis |      |      |      |      | 20   | 21   |      |      | 20   | 22   |      |      | 20   | 23   |      |      | 20   | 24   |      |      | CC   | SD   |      |      | Geo  | rgia |      |
|-------|----------------------------|------|------|------|------|------|------|------|------|------|------|------|------|------|------|------|------|------|------|------|------|------|------|------|------|------|------|------|
| Grade |                            |      |      | Beg  | Dev  | Prof | Dist |      |
| 8     | 9.0                        | 35.7 | 34.7 | 20.5 | 10.1 | 39.0 | 36.3 | 14.6 | 17.7 | 34.8 | 36.4 | 11.1 | 13.1 | 31.8 | 40.6 | 14.5 | 13.2 | 35.9 | 35.5 | 15.5 | 18.6 | 33.6 | 32.5 | 15.3 | 28.5 | 34.2 | 26.7 | 10.5 |