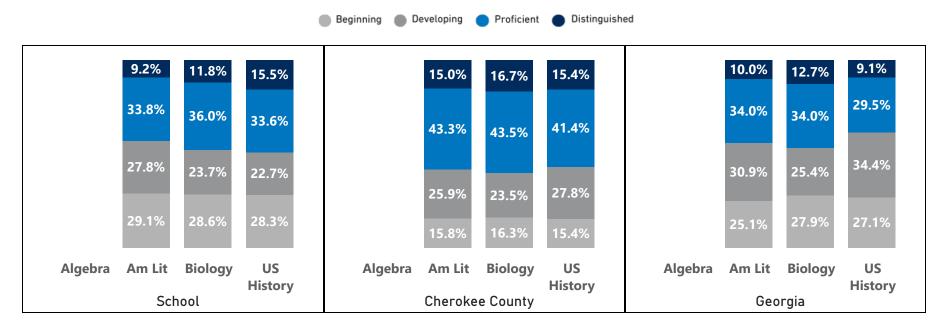

#### Math - Percentage of Students by Scoring Category

|         | 2019 |      |      |      | 2021 |      |      |      | 2022 |      |      |      | 2023 |      |      |      | 2024 |     |      |      | CCSD |     |      |      | Georgia |     |      |      |
|---------|------|------|------|------|------|------|------|------|------|------|------|------|------|------|------|------|------|-----|------|------|------|-----|------|------|---------|-----|------|------|
| Grade   | Beg  | Dev  | Prof | Dist | Beg  | Dev | Prof | Dist | Beg  | Dev | Prof | Dist | Beg     | Dev | Prof | Dist |
| 6       | 7.0  | 29.7 | 45.1 | 18.1 | 12.9 | 42.0 | 34.2 | 10.9 | 16.9 | 37.2 | 33.0 | 12.9 | 12.3 | 33.7 | 37.5 | 16.5 | 0.0  | 0.0 | 0.0  | 0.0  | 0.0  | 0.0 | 0.0  | 0.0  | 0.0     | 0.0 | 0.0  | 0.0  |
| 7       | 8.9  | 32.2 | 31.2 | 27.6 | 10.2 | 33.2 | 39.7 | 16.9 | 12.2 | 32.3 | 37.5 | 18.0 | 14.4 | 35.1 | 30.8 | 19.8 | 0.0  | 0.0 | 0.0  | 0.0  | 0.0  | 0.0 | 0.0  | 0.0  | 0.0     | 0.0 | 0.0  | 0.0  |
| 8       | 14.1 | 36.1 | 42.8 | 7.0  | 14.1 | 34.3 | 36.4 | 15.3 | 12.3 | 32.8 | 35.9 | 19.1 | 11.3 | 31.6 | 34.4 | 22.7 | 0.0  | 0.0 | 0.0  | 0.0  | 0.0  | 0.0 | 0.0  | 0.0  | 0.0     | 0.0 | 0.0  | 0.0  |
| Algebra | 0.6  | 8.9  | 64.5 | 26.0 | 2.2  | 9.6  | 59.6 | 28.7 | 0.7  | 6.0  | 50.3 | 43.0 | 0.7  | 4.4  | 50.0 | 44.9 | 0.0  | 0.0 | 0.0  | 0.0  | 0.0  | 0.0 | 0.0  | 0.0  | 0.0     | 0.0 | 0.0  | 0.0  |

### Science - Percentage of Students by Scoring Category

|            | 2019 |      |      | 2021 |      |      | 2022 |      |      |      | 2023 |      |      |      | 2024 |      |      |      | CCSD |      |      |      | Georgia |      |      |      |      |      |
|------------|------|------|------|------|------|------|------|------|------|------|------|------|------|------|------|------|------|------|------|------|------|------|---------|------|------|------|------|------|
| Grade      | Beg  | Dev  | Prof | Dist | Beg  | Dev  | Prof    | Dist | Beg  | Dev  | Prof | Dist |
| 8          | 24.5 | 35.9 | 34.3 | 5.3  | 28.3 | 30.3 | 34.3 | 7.1  | 26.5 | 37.2 | 27.1 | 9.2  | 26.1 | 33.5 | 32.0 | 8.3  | 32.5 | 30.9 | 30.6 | 6.1  | 39.8 | 28.3 | 26.0    | 6.0  | 49.0 | 25.3 | 20.2 | 5.4  |
| HS Phy Sci | 0.0  | 11.8 | 59.6 | 28.6 | 1.7  | 16.3 | 58.1 | 23.8 | 1.4  | 13.6 | 55.0 | 30.0 | 2.6  | 21.2 | 54.3 | 21.9 | 0.8  | 15.8 | 55.9 | 27.6 | 1.0  | 10.2 | 54.6    | 34.2 | 25.6 | 23.5 | 34.7 | 16.2 |

# Social Studies - Percentage of Students by Scoring Category

|       | 2019<br>e Bea Dev Prof Dis |      |      |      |      | 20   | 21   |      |      | 20   | 22   |      |      | 20   | 23   |      |      | 20   | 24   |      |      | CC   | SD   |      |      | Geo  | rgia |      |
|-------|----------------------------|------|------|------|------|------|------|------|------|------|------|------|------|------|------|------|------|------|------|------|------|------|------|------|------|------|------|------|
| Grade |                            |      |      | Beg  | Dev  | Prof | Dist |      |
| 8     | 9.0                        | 35.7 | 34.7 | 20.5 | 10.1 | 39.0 | 36.3 | 14.6 | 17.7 | 34.8 | 36.4 | 11.1 | 13.1 | 31.8 | 40.6 | 14.5 | 13.2 | 35.9 | 35.5 | 15.5 | 18.6 | 33.6 | 32.5 | 15.3 | 28.5 | 34.2 | 26.7 | 10.5 |