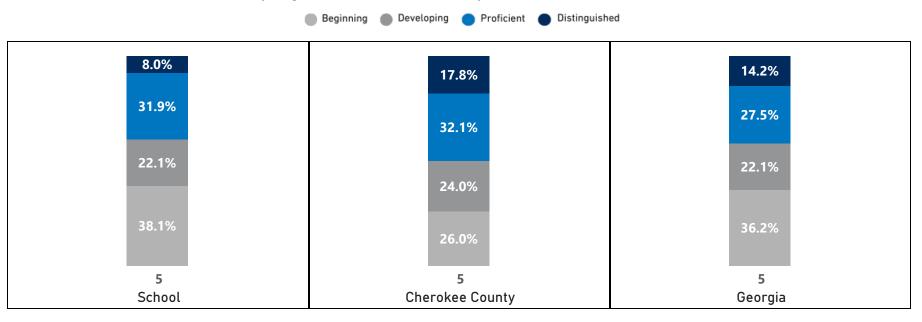

# Science - Percentage of Students by Scoring Category

|       |      | 20   | 19   |      |      | 20   | 21   |      |      | 20   | 22   |      |      | 20   | 23   |      |      | 20   | 24   |      |      | CC   | SD   |      |      | Geo  | rgia |      |
|-------|------|------|------|------|------|------|------|------|------|------|------|------|------|------|------|------|------|------|------|------|------|------|------|------|------|------|------|------|
| Grade |      |      |      | Beg  | Dev  | Prof | Dist |      |
| 5     | 14.7 | 24.3 | 41.2 | 19.9 | 25.6 | 26.8 | 31.7 | 15.9 | 20.6 | 21.4 | 34.1 | 23.8 | 20.7 | 23.6 | 39.3 | 16.4 | 25.2 | 20.4 | 35.4 | 19.1 | 26.0 | 24.0 | 32.1 | 17.8 | 36.2 | 22.1 | 27.5 | 14.2 |