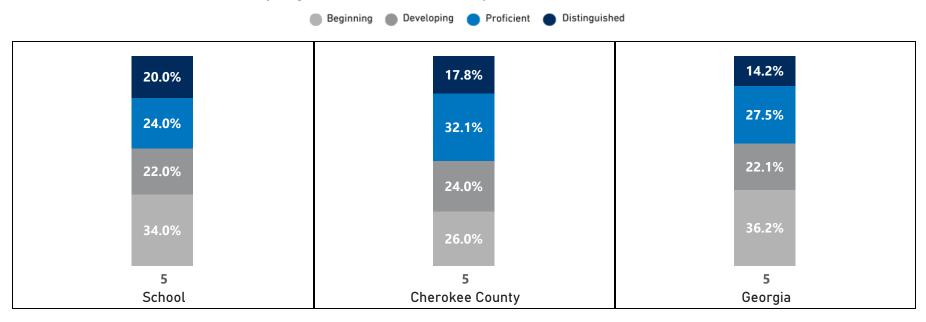

### Science - Percentage of Students by Scoring Category

|            | 2019 |      |      | 2021 |      |      | 2022 |      |      |      | 2023 |      |      |      | 2024 |      |      |      | CCSD |      |      |      | Georgia |      |      |      |      |      |
|------------|------|------|------|------|------|------|------|------|------|------|------|------|------|------|------|------|------|------|------|------|------|------|---------|------|------|------|------|------|
| Grade      | Beg  | Dev  | Prof | Dist | Beg  | Dev  | Prof    | Dist | Beg  | Dev  | Prof | Dist |
| 8          | 24.5 | 35.9 | 34.3 | 5.3  | 28.3 | 30.3 | 34.3 | 7.1  | 26.5 | 37.2 | 27.1 | 9.2  | 26.1 | 33.5 | 32.0 | 8.3  | 32.5 | 30.9 | 30.6 | 6.1  | 39.8 | 28.3 | 26.0    | 6.0  | 49.0 | 25.3 | 20.2 | 5.4  |
| HS Phy Sci | 0.0  | 11.8 | 59.6 | 28.6 | 1.7  | 16.3 | 58.1 | 23.8 | 1.4  | 13.6 | 55.0 | 30.0 | 2.6  | 21.2 | 54.3 | 21.9 | 0.8  | 15.8 | 55.9 | 27.6 | 1.0  | 10.2 | 54.6    | 34.2 | 25.6 | 23.5 | 34.7 | 16.2 |