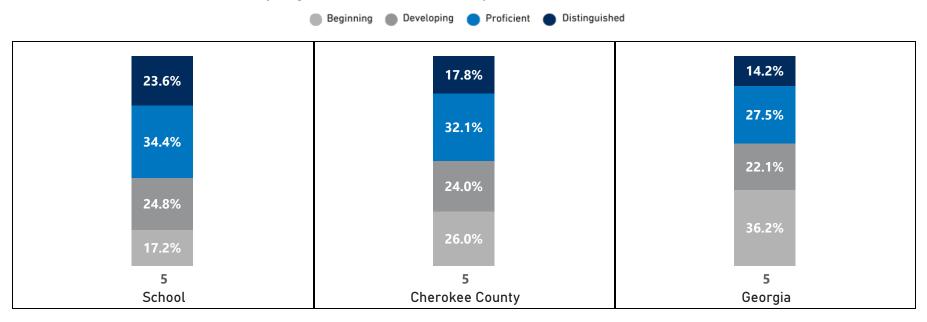

Arnold Mill ES

# Science - Percentage of Students by Scoring Category

|       |      | 20   | 19   |      |      | 20   | 21   |      |      | 20   | 22   |      |      | 20   | 23   |      |      | 20   | 24   |      |      | CC   | SD   |      |      | Geo  | rgia |      |
|-------|------|------|------|------|------|------|------|------|------|------|------|------|------|------|------|------|------|------|------|------|------|------|------|------|------|------|------|------|
| Grade |      |      |      | Beg  | Dev  | Prof | Dist |      |
| 5     | 14.7 | 24.3 | 41.2 | 19.9 | 25.6 | 26.8 | 31.7 | 15.9 | 20.6 | 21.4 | 34.1 | 23.8 | 20.7 | 23.6 | 39.3 | 16.4 | 25.2 | 20.4 | 35.4 | 19.1 | 26.0 | 24.0 | 32.1 | 17.8 | 36.2 | 22.1 | 27.5 | 14.2 |