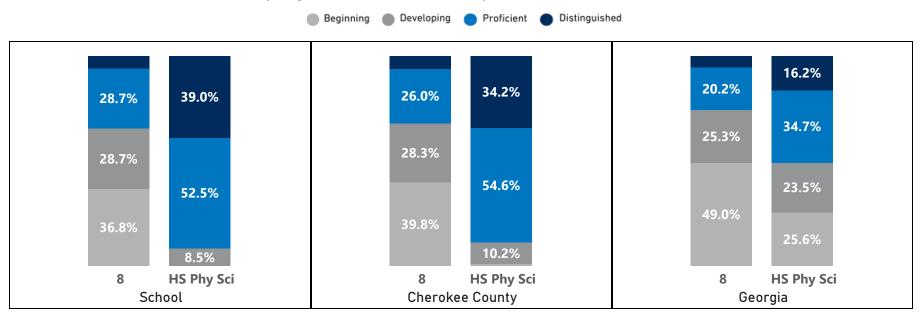

### Science - Percentage of Students by Scoring Category

|            | 2019 |      |      | 2021 |      |      | 2022 |      |      |      | 2023 |      |      |      | 2024 |      |      |      | CCSD |      |      |      | Georgia |      |      |      |      |      |
|------------|------|------|------|------|------|------|------|------|------|------|------|------|------|------|------|------|------|------|------|------|------|------|---------|------|------|------|------|------|
| Grade      | Beg  | Dev  | Prof | Dist | Beg  | Dev  | Prof    | Dist | Beg  | Dev  | Prof | Dist |
| 8          | 24.5 | 35.9 | 34.3 | 5.3  | 28.3 | 30.3 | 34.3 | 7.1  | 26.5 | 37.2 | 27.1 | 9.2  | 26.1 | 33.5 | 32.0 | 8.3  | 32.5 | 30.9 | 30.6 | 6.1  | 39.8 | 28.3 | 26.0    | 6.0  | 49.0 | 25.3 | 20.2 | 5.4  |
| HS Phy Sci | 0.0  | 11.8 | 59.6 | 28.6 | 1.7  | 16.3 | 58.1 | 23.8 | 1.4  | 13.6 | 55.0 | 30.0 | 2.6  | 21.2 | 54.3 | 21.9 | 0.8  | 15.8 | 55.9 | 27.6 | 1.0  | 10.2 | 54.6    | 34.2 | 25.6 | 23.5 | 34.7 | 16.2 |