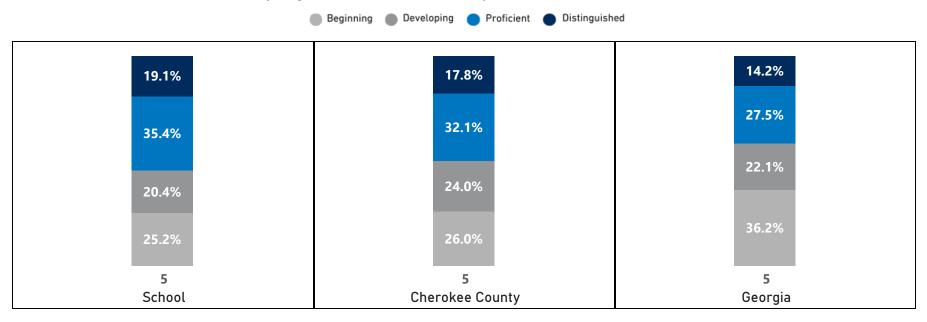

# Science - Percentage of Students by Scoring Category

|       |      | 20   | 19   |      |      | 20   | 21   |      |      | 20   | 22   |      |      | 20   | 23   |      |      | 20   | 24   |      |      | CC   | SD   |      |      | Geo  | rgia |      |
|-------|------|------|------|------|------|------|------|------|------|------|------|------|------|------|------|------|------|------|------|------|------|------|------|------|------|------|------|------|
| Grade |      |      | Beg  | Dev  | Prof | Dist |      |      |
| 5     | 17.2 | 20.3 | 44.3 | 18.2 | 17.5 | 30.5 | 38.3 | 13.6 | 17.7 | 26.0 | 39.1 | 17.2 | 14.1 | 22.3 | 41.8 | 21.7 | 16.2 | 22.6 | 41.7 | 19.6 | 26.0 | 24.0 | 32.1 | 17.8 | 36.2 | 22.1 | 27.5 | 14.2 |