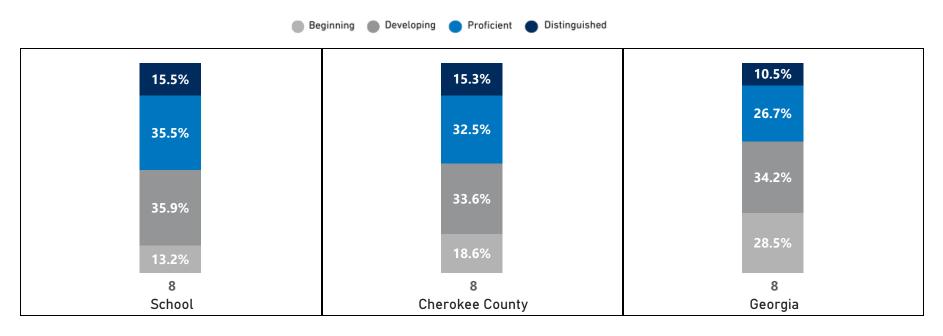

# Social Studies - Percentage of Students by Scoring Category

|       | 2019<br>e Bea Dev Prof Dis |      |      |      |      | 20   | 21   |      |      | 20   | 22   |      |      | 20   | 23   |      |      | 20   | 24   |      |      | CC   | SD   |      |      | Geo  | rgia |      |
|-------|----------------------------|------|------|------|------|------|------|------|------|------|------|------|------|------|------|------|------|------|------|------|------|------|------|------|------|------|------|------|
| Grade |                            |      |      | Beg  | Dev  | Prof | Dist |      |
| 8     | 9.0                        | 35.7 | 34.7 | 20.5 | 10.1 | 39.0 | 36.3 | 14.6 | 17.7 | 34.8 | 36.4 | 11.1 | 13.1 | 31.8 | 40.6 | 14.5 | 13.2 | 35.9 | 35.5 | 15.5 | 18.6 | 33.6 | 32.5 | 15.3 | 28.5 | 34.2 | 26.7 | 10.5 |