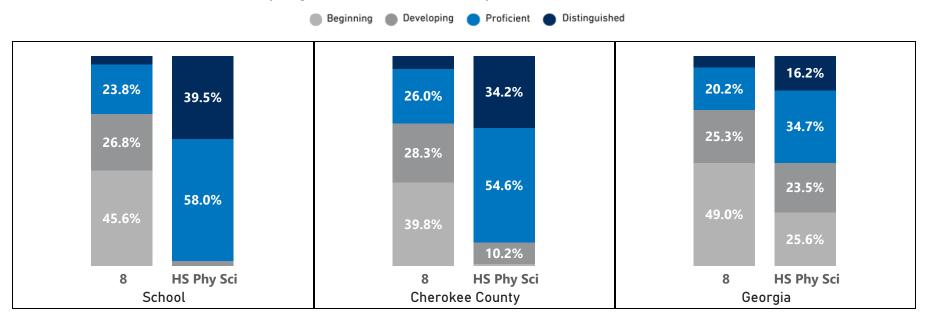

### Science - Percentage of Students by Scoring Category

|            | 2019 |      |      | 2021 |      |      | 2022 |      |      |      | 2023 |      |      |      | 2024 |      |      |      | CCSD |      |      |      | Georgia |      |      |      |      |      |
|------------|------|------|------|------|------|------|------|------|------|------|------|------|------|------|------|------|------|------|------|------|------|------|---------|------|------|------|------|------|
| Grade      | Beg  | Dev  | Prof | Dist | Beg  | Dev  | Prof    | Dist | Beg  | Dev  | Prof | Dist |
| 8          | 24.5 | 35.9 | 34.3 | 5.3  | 28.3 | 30.3 | 34.3 | 7.1  | 26.5 | 37.2 | 27.1 | 9.2  | 26.1 | 33.5 | 32.0 | 8.3  | 32.5 | 30.9 | 30.6 | 6.1  | 39.8 | 28.3 | 26.0    | 6.0  | 49.0 | 25.3 | 20.2 | 5.4  |
| HS Phy Sci | 0.0  | 11.8 | 59.6 | 28.6 | 1.7  | 16.3 | 58.1 | 23.8 | 1.4  | 13.6 | 55.0 | 30.0 | 2.6  | 21.2 | 54.3 | 21.9 | 0.8  | 15.8 | 55.9 | 27.6 | 1.0  | 10.2 | 54.6    | 34.2 | 25.6 | 23.5 | 34.7 | 16.2 |