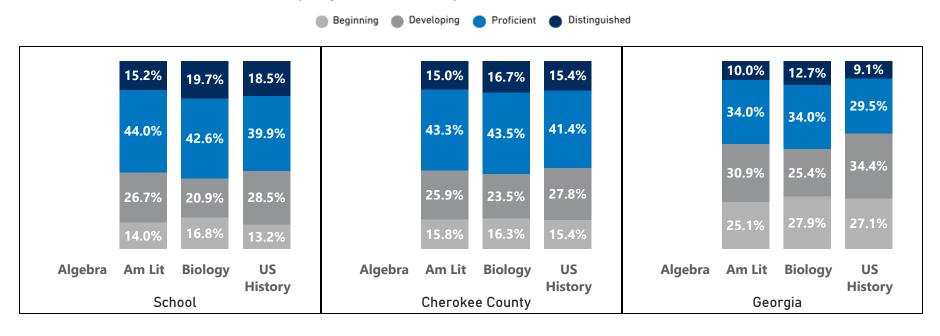

### Science - Percentage of Students by Scoring Category

|            | 2019 |      |      | 2021 |      |      | 2022 |      |      |      | 2023 |      |      |      | 2024 |      |      |      | CCSD |      |      |      | Georgia |      |      |      |      |      |
|------------|------|------|------|------|------|------|------|------|------|------|------|------|------|------|------|------|------|------|------|------|------|------|---------|------|------|------|------|------|
| Grade      | Beg  | Dev  | Prof | Dist | Beg  | Dev  | Prof    | Dist | Beg  | Dev  | Prof | Dist |
| 8          | 24.5 | 35.9 | 34.3 | 5.3  | 28.3 | 30.3 | 34.3 | 7.1  | 26.5 | 37.2 | 27.1 | 9.2  | 26.1 | 33.5 | 32.0 | 8.3  | 32.5 | 30.9 | 30.6 | 6.1  | 39.8 | 28.3 | 26.0    | 6.0  | 49.0 | 25.3 | 20.2 | 5.4  |
| HS Phy Sci | 0.0  | 11.8 | 59.6 | 28.6 | 1.7  | 16.3 | 58.1 | 23.8 | 1.4  | 13.6 | 55.0 | 30.0 | 2.6  | 21.2 | 54.3 | 21.9 | 0.8  | 15.8 | 55.9 | 27.6 | 1.0  | 10.2 | 54.6    | 34.2 | 25.6 | 23.5 | 34.7 | 16.2 |

# Social Studies - Percentage of Students by Scoring Category

|       | 2019<br>e Bea Dev Prof Dis |      |      |      |      | 20   | 21   |      |      | 20   | 22   |      |      | 20   | 23   |      |      | 20   | 24   |      |      | CC   | SD   |      |      | Geo  | rgia |      |
|-------|----------------------------|------|------|------|------|------|------|------|------|------|------|------|------|------|------|------|------|------|------|------|------|------|------|------|------|------|------|------|
| Grade |                            |      |      | Beg  | Dev  | Prof | Dist |      |
| 8     | 9.0                        | 35.7 | 34.7 | 20.5 | 10.1 | 39.0 | 36.3 | 14.6 | 17.7 | 34.8 | 36.4 | 11.1 | 13.1 | 31.8 | 40.6 | 14.5 | 13.2 | 35.9 | 35.5 | 15.5 | 18.6 | 33.6 | 32.5 | 15.3 | 28.5 | 34.2 | 26.7 | 10.5 |