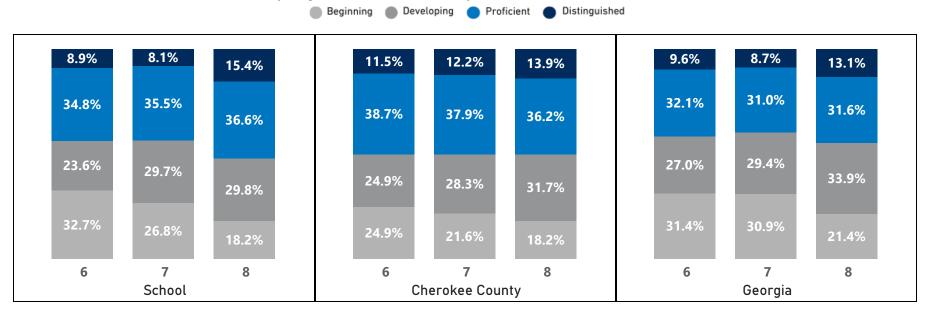

## English Language Arts - Percentage of Students by Scoring Category

|       |      | 20   | 19   |      |      | 20   | 21   |      |      | 20   | 22   |      |      | 20   | 23   |      |      | 20   | 24   |      |      | CC   | SD   |      |      | Geo  | orgia |      |
|-------|------|------|------|------|------|------|------|------|------|------|------|------|------|------|------|------|------|------|------|------|------|------|------|------|------|------|-------|------|
| Grade | Beg  | Dev  | Prof | Dist | Beg  | Dev  | Prof  | Dist |
| 6     | 15.1 | 21.3 | 44.4 | 19.2 | 18.7 | 24.1 | 44.6 | 12.6 | 22.6 | 23.6 | 41.4 | 12.3 | 21.8 | 31.4 | 39.5 | 7.3  | 20.1 | 25.7 | 41.6 | 12.7 | 24.9 | 24.9 | 38.7 | 11.5 | 31.4 | 27.0 | 32.1  | 9.6  |
| 7     | 18.2 | 24.4 | 38.3 | 19.1 | 17.0 | 31.3 | 43.3 | 8.4  | 18.0 | 32.0 | 38.6 | 11.4 | 17.8 | 29.1 | 43.8 | 9.2  | 16.7 | 30.8 | 37.1 | 15.4 | 21.6 | 28.3 | 37.9 | 12.2 | 30.9 | 29.4 | 31.0  | 8.7  |
| 8     | 7.6  | 21.8 | 47.2 | 23.4 | 16.2 | 25.8 | 41.8 | 16.2 | 14.1 | 32.6 | 42.8 | 10.5 | 16.8 | 26.0 | 37.5 | 19.7 | 14.6 | 30.3 | 36.3 | 18.8 | 18.2 | 31.7 | 36.2 | 13.9 | 21.4 | 33.9 | 31.6  | 13.1 |