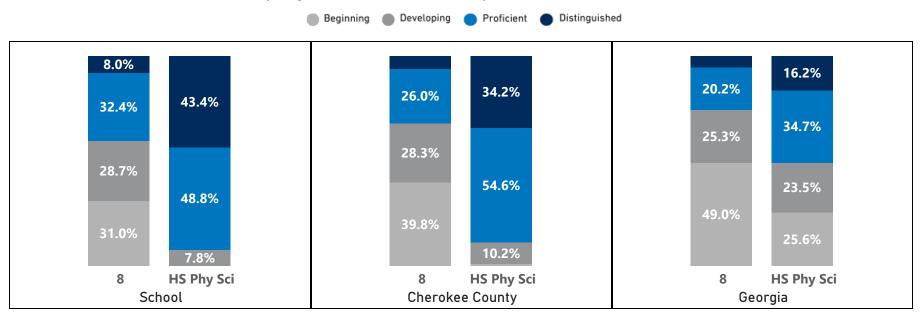

### Science - Percentage of Students by Scoring Category

|            | 2019 |      |      | 2021 |      |      | 2022 |      |      |      | 2023 |      |      |      | 2024 |      |      |      | CCSD |      |      |      | Georgia |      |      |      |      |      |
|------------|------|------|------|------|------|------|------|------|------|------|------|------|------|------|------|------|------|------|------|------|------|------|---------|------|------|------|------|------|
| Grade      | Beg  | Dev  | Prof | Dist | Beg  | Dev  | Prof    | Dist | Beg  | Dev  | Prof | Dist |
| 8          | 24.5 | 35.9 | 34.3 | 5.3  | 28.3 | 30.3 | 34.3 | 7.1  | 26.5 | 37.2 | 27.1 | 9.2  | 26.1 | 33.5 | 32.0 | 8.3  | 32.5 | 30.9 | 30.6 | 6.1  | 39.8 | 28.3 | 26.0    | 6.0  | 49.0 | 25.3 | 20.2 | 5.4  |
| HS Phy Sci | 0.0  | 11.8 | 59.6 | 28.6 | 1.7  | 16.3 | 58.1 | 23.8 | 1.4  | 13.6 | 55.0 | 30.0 | 2.6  | 21.2 | 54.3 | 21.9 | 0.8  | 15.8 | 55.9 | 27.6 | 1.0  | 10.2 | 54.6    | 34.2 | 25.6 | 23.5 | 34.7 | 16.2 |