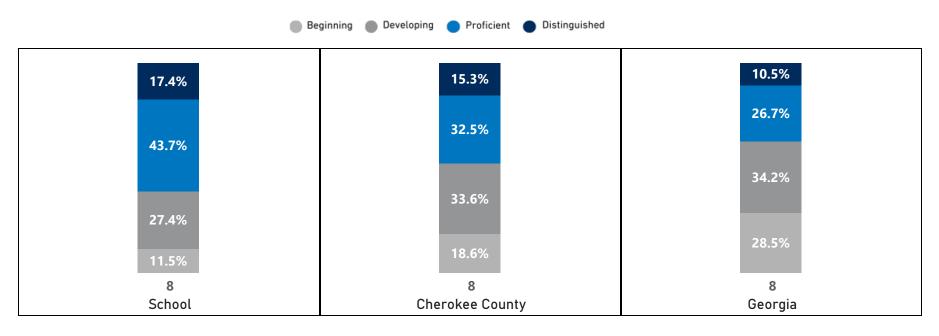

# Social Studies - Percentage of Students by Scoring Category

|       | 2019<br>e Bea Dev Prof Dis |      |      |      |      | 20   | 21   |      |      | 20   | 22   |      |      | 20   | 23   |      |      | 20   | 24   |      |      | CC   | SD   |      |      | Geo  | rgia |      |
|-------|----------------------------|------|------|------|------|------|------|------|------|------|------|------|------|------|------|------|------|------|------|------|------|------|------|------|------|------|------|------|
| Grade |                            |      |      | Beg  | Dev  | Prof | Dist |      |
| 8     | 9.0                        | 35.7 | 34.7 | 20.5 | 10.1 | 39.0 | 36.3 | 14.6 | 17.7 | 34.8 | 36.4 | 11.1 | 13.1 | 31.8 | 40.6 | 14.5 | 13.2 | 35.9 | 35.5 | 15.5 | 18.6 | 33.6 | 32.5 | 15.3 | 28.5 | 34.2 | 26.7 | 10.5 |