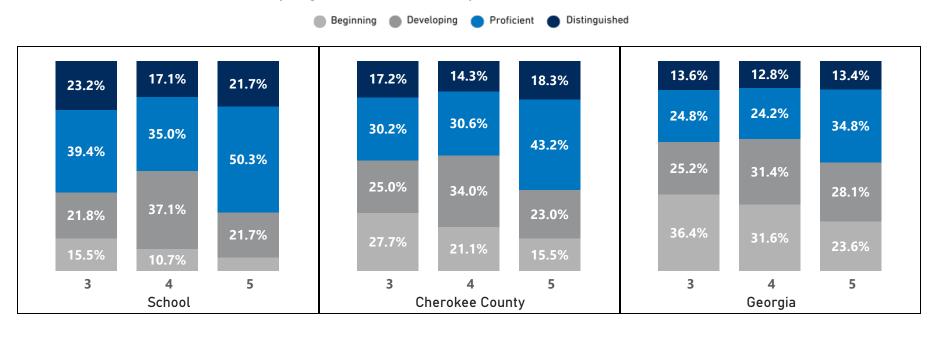

Arnold Mill ES

### English Language Arts - Percentage of Students by Scoring Category

|       |      | 20   | 19   |      |      | 20   | 21   |      |      | 20   | 22   |      |      | 20   | 23   |      |      | 20   | 24   |      |      | CC   | SD   |      |      | Geo  | rgia |      |
|-------|------|------|------|------|------|------|------|------|------|------|------|------|------|------|------|------|------|------|------|------|------|------|------|------|------|------|------|------|
| Grade | Beg  | Dev  | Prof | Dist |
| 3     | 19.0 | 26.0 | 36.0 | 19.0 | 20.2 | 32.6 | 30.2 | 17.1 | 24.1 | 23.4 | 36.5 | 16.1 | 21.7 | 27.5 | 32.5 | 18.3 | 16.8 | 28.0 | 33.6 | 21.6 | 27.7 | 25.0 | 30.2 | 17.2 | 36.4 | 25.2 | 24.8 | 13.6 |
| 4     | 18.4 | 24.8 | 35.5 | 21.3 | 15.2 | 27.7 | 42.0 | 15.2 | 18.1 | 28.3 | 37.7 | 15.9 | 17.0 | 30.6 | 34.0 | 18.4 | 9.9  | 37.8 | 33.3 | 18.9 | 21.1 | 34.0 | 30.6 | 14.3 | 31.6 | 31.4 | 24.2 | 12.8 |
| 5     | 10.9 | 26.3 | 51.1 | 11.7 | 20.7 | 31.7 | 43.9 | 3.7  | 11.1 | 23.8 | 50.8 | 14.3 | 12.9 | 24.3 | 49.3 | 13.6 | 11.6 | 21.8 | 42.9 | 23.8 | 15.5 | 23.0 | 43.2 | 18.3 | 23.6 | 28.1 | 34.8 | 13.4 |