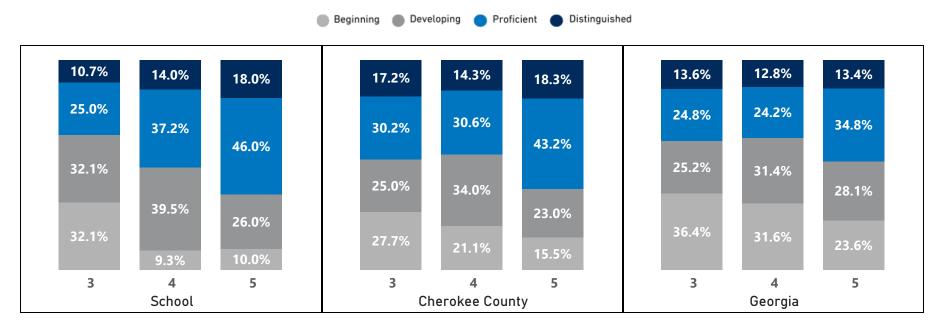

### English Language Arts - Percentage of Students by Scoring Category

|       |      | 20   | 19   |      |      | 20   | 21   |      |      | 20   | 22   |      |      | 20   | 23   |      |      | 20   | 24   |      |      | CC   | SD   |      |      | Geo  | rgia |      |
|-------|------|------|------|------|------|------|------|------|------|------|------|------|------|------|------|------|------|------|------|------|------|------|------|------|------|------|------|------|
| Grade | Beg  | Dev  | Prof | Dist |
| 3     | 20.1 | 21.4 | 37.7 | 20.8 | 23.8 | 24.5 | 34.7 | 17.0 | 12.7 | 27.7 | 38.2 | 21.4 | 24.4 | 27.8 | 31.8 | 15.9 | 13.5 | 23.0 | 36.0 | 27.4 | 27.7 | 25.0 | 30.2 | 17.2 | 36.4 | 25.2 | 24.8 | 13.6 |
| 4     | 12.4 | 30.6 | 34.7 | 22.4 | 15.1 | 26.7 | 34.3 | 23.8 | 15.0 | 24.3 | 38.2 | 22.5 | 12.2 | 27.9 | 39.1 | 20.8 | 14.5 | 35.2 | 33.0 | 17.3 | 21.1 | 34.0 | 30.6 | 14.3 | 31.6 | 31.4 | 24.2 | 12.8 |
| 5     | 10.9 | 17.1 | 57.0 | 15.0 | 16.7 | 26.9 | 47.4 | 9.0  | 9.9  | 28.1 | 44.8 | 17.2 | 7.1  | 22.3 | 54.9 | 15.8 | 7.8  | 19.6 | 52.0 | 20.6 | 15.5 | 23.0 | 43.2 | 18.3 | 23.6 | 28.1 | 34.8 | 13.4 |