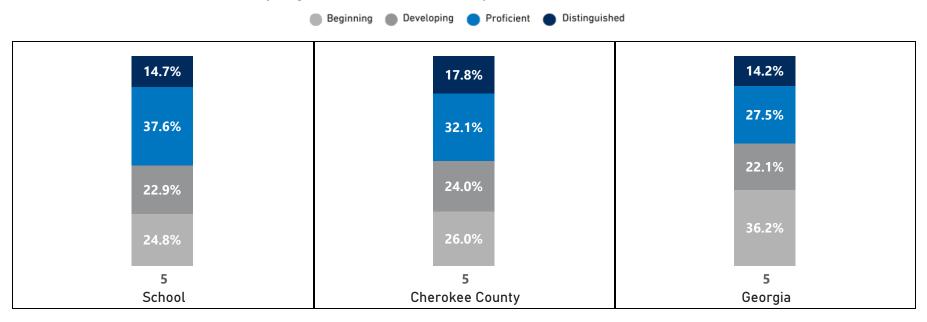

# Science - Percentage of Students by Scoring Category

|       |      | 20   | 19   |      |      | 20   | 21   |      |      | 20   | 22   |      |      | 20   | 23   |      |      | 20   | 24   |      |      | CC   | SD   |      |      | Geo  | rgia |      |
|-------|------|------|------|------|------|------|------|------|------|------|------|------|------|------|------|------|------|------|------|------|------|------|------|------|------|------|------|------|
| Grade |      |      |      | Beg  | Dev  | Prof | Dist |      |
| 5     | 14.7 | 24.3 | 41.2 | 19.9 | 25.6 | 26.8 | 31.7 | 15.9 | 20.6 | 21.4 | 34.1 | 23.8 | 20.7 | 23.6 | 39.3 | 16.4 | 25.2 | 20.4 | 35.4 | 19.1 | 26.0 | 24.0 | 32.1 | 17.8 | 36.2 | 22.1 | 27.5 | 14.2 |