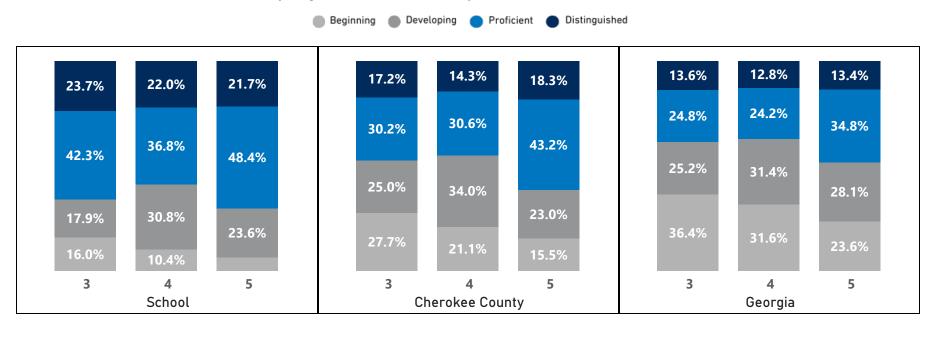

### English Language Arts - Percentage of Students by Scoring Category

|       |      | 20   | 19   |      |      | 20   | 21   |      |      | 20   | 22   |      |      | 20   | 23   |      |      | 20   | 24   |      |      | CC   | SD   |      |      | Geo  | rgia |      |
|-------|------|------|------|------|------|------|------|------|------|------|------|------|------|------|------|------|------|------|------|------|------|------|------|------|------|------|------|------|
| Grade | Beg  | Dev  | Prof | Dist |
| 3     | 20.1 | 21.4 | 37.7 | 20.8 | 23.8 | 24.5 | 34.7 | 17.0 | 12.7 | 27.7 | 38.2 | 21.4 | 24.4 | 27.8 | 31.8 | 15.9 | 13.5 | 23.0 | 36.0 | 27.4 | 27.7 | 25.0 | 30.2 | 17.2 | 36.4 | 25.2 | 24.8 | 13.6 |
| 4     | 12.4 | 30.6 | 34.7 | 22.4 | 15.1 | 26.7 | 34.3 | 23.8 | 15.0 | 24.3 | 38.2 | 22.5 | 12.2 | 27.9 | 39.1 | 20.8 | 14.5 | 35.2 | 33.0 | 17.3 | 21.1 | 34.0 | 30.6 | 14.3 | 31.6 | 31.4 | 24.2 | 12.8 |
| 5     | 10.9 | 17.1 | 57.0 | 15.0 | 16.7 | 26.9 | 47.4 | 9.0  | 9.9  | 28.1 | 44.8 | 17.2 | 7.1  | 22.3 | 54.9 | 15.8 | 7.8  | 19.6 | 52.0 | 20.6 | 15.5 | 23.0 | 43.2 | 18.3 | 23.6 | 28.1 | 34.8 | 13.4 |