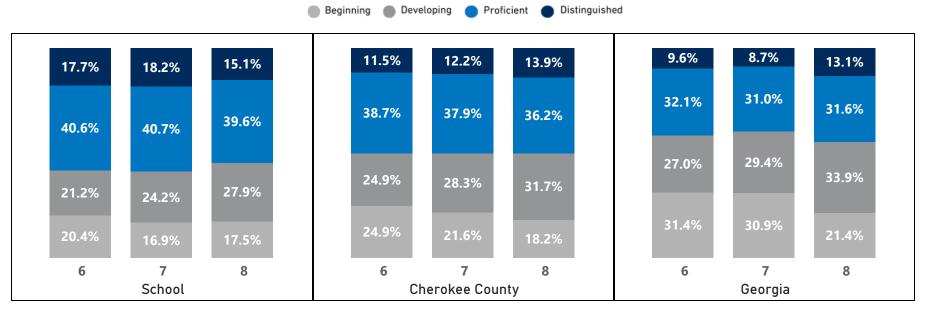

### English Language Arts - Percentage of Students by Scoring Category

|       |      | 20   | 19   |      |      | 20   | )21  |      |      | 20   | 22   |      |      | 20   | 23   |      |      | 20   | 24   |      |      | CC   | SD   |      |      | Geo  | orgia |      |
|-------|------|------|------|------|------|------|------|------|------|------|------|------|------|------|------|------|------|------|------|------|------|------|------|------|------|------|-------|------|
| Grade | Beg  | Dev  | Prof | Dist | Beg  | Dev  | Prof  | Dist |
| 6     | 10.1 | 16.9 | 47.0 | 25.9 | 17.1 | 24.2 | 47.9 | 10.8 | 20.3 | 30.3 | 38.8 | 10.6 | 21.0 | 26.1 | 40.1 | 12.8 | 18.1 | 25.5 | 46.1 | 10.4 | 24.9 | 24.9 | 38.7 | 11.5 | 31.4 | 27.0 | 32.1  | 9.6  |
| 7     | 12.1 | 29.1 | 44.4 | 14.5 | 12.8 | 29.1 | 48.9 | 9.2  | 17.0 | 30.5 | 42.9 | 9.6  | 21.1 | 29.8 | 42.4 | 6.7  | 18.1 | 26.5 | 41.6 | 13.8 | 21.6 | 28.3 | 37.9 | 12.2 | 30.9 | 29.4 | 31.0  | 8.7  |
| 8     | 5.9  | 26.0 | 50.5 | 17.6 | 12.5 | 24.7 | 46.2 | 16.6 | 13.7 | 36.3 | 36.3 | 13.7 | 12.3 | 28.1 | 43.2 | 16.4 | 13.9 | 33.2 | 40.5 | 12.5 | 18.2 | 31.7 | 36.2 | 13.9 | 21.4 | 33.9 | 31.6  | 13.1 |

## English Language Arts - Percentage of Students by Scoring Category

|       |      | 20   | 19   |      |      | 20   | 21   |      |      | 20   | 22   |      |      | 20   | 23   |      |      | 20   | 24   |      |      | CC   | SD   |      |      | Geo  | orgia |      |
|-------|------|------|------|------|------|------|------|------|------|------|------|------|------|------|------|------|------|------|------|------|------|------|------|------|------|------|-------|------|
| Grade | Beg  | Dev  | Prof | Dist | Beg  | Dev  | Prof  | Dist |
| 6     | 15.1 | 21.3 | 44.4 | 19.2 | 18.7 | 24.1 | 44.6 | 12.6 | 22.6 | 23.6 | 41.4 | 12.3 | 21.8 | 31.4 | 39.5 | 7.3  | 20.1 | 25.7 | 41.6 | 12.7 | 24.9 | 24.9 | 38.7 | 11.5 | 31.4 | 27.0 | 32.1  | 9.6  |
| 7     | 18.2 | 24.4 | 38.3 | 19.1 | 17.0 | 31.3 | 43.3 | 8.4  | 18.0 | 32.0 | 38.6 | 11.4 | 17.8 | 29.1 | 43.8 | 9.2  | 16.7 | 30.8 | 37.1 | 15.4 | 21.6 | 28.3 | 37.9 | 12.2 | 30.9 | 29.4 | 31.0  | 8.7  |
| 8     | 7.6  | 21.8 | 47.2 | 23.4 | 16.2 | 25.8 | 41.8 | 16.2 | 14.1 | 32.6 | 42.8 | 10.5 | 16.8 | 26.0 | 37.5 | 19.7 | 14.6 | 30.3 | 36.3 | 18.8 | 18.2 | 31.7 | 36.2 | 13.9 | 21.4 | 33.9 | 31.6  | 13.1 |