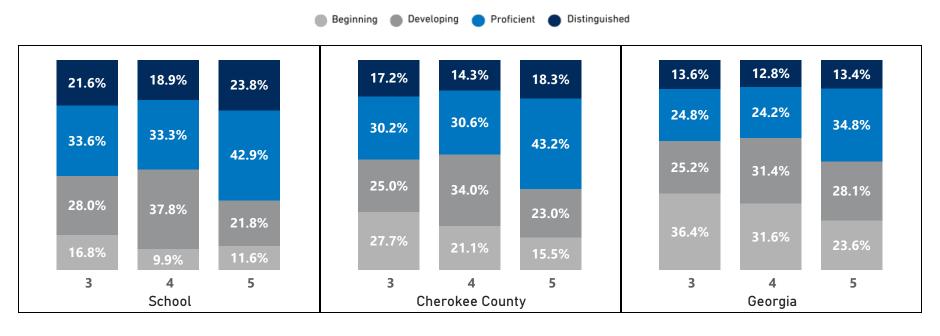

# Science - Percentage of Students by Scoring Category

|       |      | 20   | 19   |      |      | 20   | 21   |      |      | 20   | 22   |      |      | 20   | 23   |      |      | 20   | 24   |      |      | CC   | SD   |      |      | Geo  | rgia |      |
|-------|------|------|------|------|------|------|------|------|------|------|------|------|------|------|------|------|------|------|------|------|------|------|------|------|------|------|------|------|
| Grade |      |      |      | Beg  | Dev  | Prof | Dist |      |
| 5     | 14.7 | 24.3 | 41.2 | 19.9 | 25.6 | 26.8 | 31.7 | 15.9 | 20.6 | 21.4 | 34.1 | 23.8 | 20.7 | 23.6 | 39.3 | 16.4 | 25.2 | 20.4 | 35.4 | 19.1 | 26.0 | 24.0 | 32.1 | 17.8 | 36.2 | 22.1 | 27.5 | 14.2 |