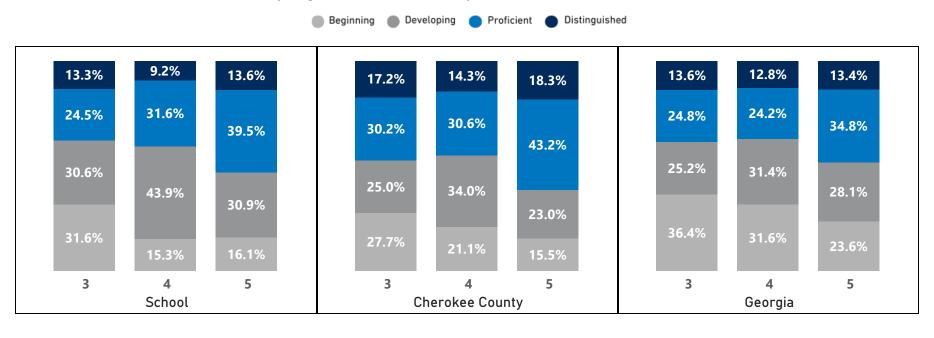

### English Language Arts - Percentage of Students by Scoring Category

|       |      | 20   | 19   |      |      | 20   | 21   |      |      | 20   | 22   |      |      | 20   | 23   |      |      | 20   | 24   |      |      | CC   | SD   |      |      | Geo  | rgia |      |
|-------|------|------|------|------|------|------|------|------|------|------|------|------|------|------|------|------|------|------|------|------|------|------|------|------|------|------|------|------|
| Grade | Beg  | Dev  | Prof | Dist |
| 3     | 20.1 | 21.4 | 37.7 | 20.8 | 23.8 | 24.5 | 34.7 | 17.0 | 12.7 | 27.7 | 38.2 | 21.4 | 24.4 | 27.8 | 31.8 | 15.9 | 13.5 | 23.0 | 36.0 | 27.4 | 27.7 | 25.0 | 30.2 | 17.2 | 36.4 | 25.2 | 24.8 | 13.6 |
| 4     | 12.4 | 30.6 | 34.7 | 22.4 | 15.1 | 26.7 | 34.3 | 23.8 | 15.0 | 24.3 | 38.2 | 22.5 | 12.2 | 27.9 | 39.1 | 20.8 | 14.5 | 35.2 | 33.0 | 17.3 | 21.1 | 34.0 | 30.6 | 14.3 | 31.6 | 31.4 | 24.2 | 12.8 |
| 5     | 10.9 | 17.1 | 57.0 | 15.0 | 16.7 | 26.9 | 47.4 | 9.0  | 9.9  | 28.1 | 44.8 | 17.2 | 7.1  | 22.3 | 54.9 | 15.8 | 7.8  | 19.6 | 52.0 | 20.6 | 15.5 | 23.0 | 43.2 | 18.3 | 23.6 | 28.1 | 34.8 | 13.4 |