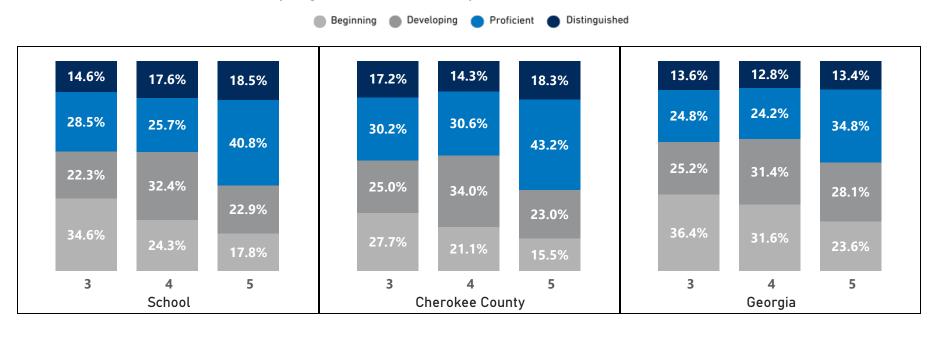

### English Language Arts - Percentage of Students by Scoring Category

|       |      | 20   | 19   |      |      | 20   | 21   |      |      | 20   | 22   |      |      | 20   | 23   |      |      | 20   | 24   |      |      | CC   | SD   |      |      | Geo  | rgia |      |
|-------|------|------|------|------|------|------|------|------|------|------|------|------|------|------|------|------|------|------|------|------|------|------|------|------|------|------|------|------|
| Grade | Beg  | Dev  | Prof | Dist |
| 3     | 20.1 | 21.4 | 37.7 | 20.8 | 23.8 | 24.5 | 34.7 | 17.0 | 12.7 | 27.7 | 38.2 | 21.4 | 24.4 | 27.8 | 31.8 | 15.9 | 13.5 | 23.0 | 36.0 | 27.4 | 27.7 | 25.0 | 30.2 | 17.2 | 36.4 | 25.2 | 24.8 | 13.6 |
| 4     | 12.4 | 30.6 | 34.7 | 22.4 | 15.1 | 26.7 | 34.3 | 23.8 | 15.0 | 24.3 | 38.2 | 22.5 | 12.2 | 27.9 | 39.1 | 20.8 | 14.5 | 35.2 | 33.0 | 17.3 | 21.1 | 34.0 | 30.6 | 14.3 | 31.6 | 31.4 | 24.2 | 12.8 |
| 5     | 10.9 | 17.1 | 57.0 | 15.0 | 16.7 | 26.9 | 47.4 | 9.0  | 9.9  | 28.1 | 44.8 | 17.2 | 7.1  | 22.3 | 54.9 | 15.8 | 7.8  | 19.6 | 52.0 | 20.6 | 15.5 | 23.0 | 43.2 | 18.3 | 23.6 | 28.1 | 34.8 | 13.4 |