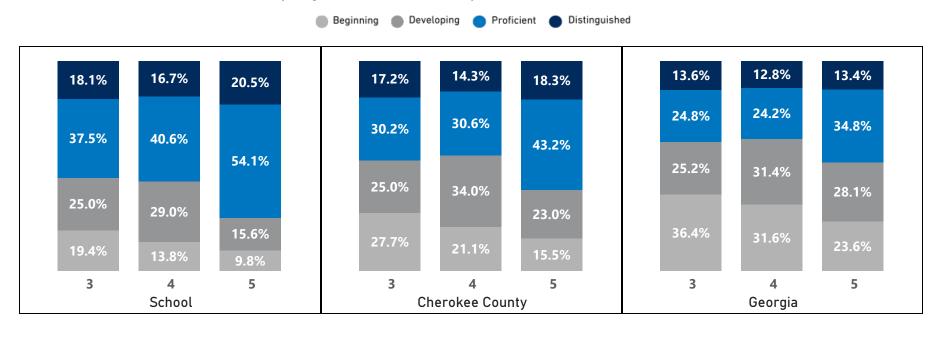

### English Language Arts - Percentage of Students by Scoring Category

|       |      | 20   | 19   |      |      | 20   | 21   |      |      | 20   | 22   |      |      | 20   | 23   |      |      | 20   | 24   |      |      | CC   | SD   |      |      | Geo  | rgia |      |
|-------|------|------|------|------|------|------|------|------|------|------|------|------|------|------|------|------|------|------|------|------|------|------|------|------|------|------|------|------|
| Grade | Beg  | Dev  | Prof | Dist |
| 3     | 20.1 | 21.4 | 37.7 | 20.8 | 23.8 | 24.5 | 34.7 | 17.0 | 12.7 | 27.7 | 38.2 | 21.4 | 24.4 | 27.8 | 31.8 | 15.9 | 13.5 | 23.0 | 36.0 | 27.4 | 27.7 | 25.0 | 30.2 | 17.2 | 36.4 | 25.2 | 24.8 | 13.6 |
| 4     | 12.4 | 30.6 | 34.7 | 22.4 | 15.1 | 26.7 | 34.3 | 23.8 | 15.0 | 24.3 | 38.2 | 22.5 | 12.2 | 27.9 | 39.1 | 20.8 | 14.5 | 35.2 | 33.0 | 17.3 | 21.1 | 34.0 | 30.6 | 14.3 | 31.6 | 31.4 | 24.2 | 12.8 |
| 5     | 10.9 | 17.1 | 57.0 | 15.0 | 16.7 | 26.9 | 47.4 | 9.0  | 9.9  | 28.1 | 44.8 | 17.2 | 7.1  | 22.3 | 54.9 | 15.8 | 7.8  | 19.6 | 52.0 | 20.6 | 15.5 | 23.0 | 43.2 | 18.3 | 23.6 | 28.1 | 34.8 | 13.4 |