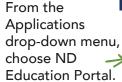

### **PowerSchool**

Using your Chromebook or your cell phone, log into your Powerschool account.

http://bismarck.ps.state.nd.us/public/

Once in PowerSchool, find the applications icon in the upper right corner.

# ND Education Portal

About
ND Portal

Merlin Mystic
Bismarck Public Schools

My Transcript Send Transcripts Profile/Access ND Scholarships ND College Application

Click on the tab with your name on it to display options.