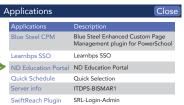

### **PowerSchool**

Using your Chromebook or your cell phone, log into your Powerschool account.

http://bismarck.ps.state.nd.us/public/

Once in PowerSchool, find the applications icon in the upper right corner.

# ND Education Portal

About
ND Portal

Merlin Mystic
Bismarck Public Schools

My Transcript Send Transcripts Profile/Access ND Scholarships ND College Application

Click on the tab with your name on it to display options.