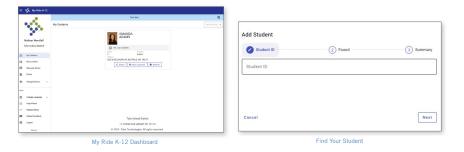

### How to access the My Ride K-12 website

- 1. Using the Chrome browser, go to myridek12.tylerapp.com.
- 2. If you do not already have a registered email, click Sign up.
- 3. To register, enter your email address, a password, and name.
- 4. After registering, you will receive a confirmation email. Click on the link in your email to confirm your registration through the My Ride K-12 website.
- 5. When prompted, search for the name of the school district your child attends. If you need assistance, please contact your school district.
- Enter the unique information required by your district to find your student. Repeat this step to add additional students. If you need assistance, please contact your school district.
- 7. Once you have linked to a student, click on that student's profile to see all relevant transportation information.

### How to access the My Ride K-12 mobile application

- 1. Download My Ride K-12 from the Google Play Store or the Apple App Store.
- 2. After the app installation is complete, open My Ride K-12.
- When prompted to find your school district, search for the name of the school district your child attends. If you need assistance, please contact your school district.
- Once you have selected your district, you will proceed to the login page. If you do not already have a registered email, click **Register**.
- 5. To register, enter your email address, a password, and name.
- After registering, you will receive a confirmation email. Tap on the link in your email to confirm your registration through the My Ride K-12 website.
- 7. Log in, then find a student by going to My Students and choosing the + button. This will present the **Add Student** screen.
- 8. Enter the unique information required by your district to find your student. Repeat this step to add additional students. If you need assistance, please contact your school district.
- 9. Once you have linked to a student, click on that student's profile to see all relevant transportation information.
- 10. Press the **Share** button to share a student link with someone else.
- 11. Enter the email of the person you would like to share with. That person will receive a confirmation email that will automatically link them to the shared student(s). Recipients must register with My Ride K-12, if they have not already done so, to access the student information.
- 12. Regularly check for updates to ensure that your device is running the latest version of the app.
- 13. Remain logged in to the app to receive district notifications, even when the app is not actively running.