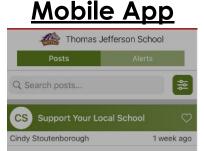

#### <u>Website</u>

| ≡ (    | 🔋 ParentSqu    | are +  |
|--------|----------------|--------|
| 🌰 Thom | as Jefferson S | chool  |
| Posts  | Messages       | Alerts |

#### Support Your Local School

7 days ago • Monday, Sep 19 at 10:52 AM • Thomas Jefferson School

We rely on our community to fund many programs at our school, such as coaches, music class, art class and extra classroom aids. Please donate if you want to help support your local school.