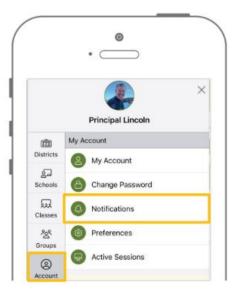

## Notifications

## **Choose Your Notification Preferences**

| •                                                                                                                         | $\supset$                                  |
|---------------------------------------------------------------------------------------------------------------------------|--------------------------------------------|
| School Alerts<br>Alerts/reminders & student                                                                               | notices                                    |
| General Announcements &                                                                                                   | k Messages                                 |
| Email Notifications                                                                                                       | 0                                          |
| Text Notifications                                                                                                        |                                            |
| By enabling text messaging, y<br>codes and updates. Message<br>apply. Message frequency va<br>Help or STOP to opt out. SN | and data rates may<br>ries. Reply HELP for |
| App Notifications                                                                                                         | •                                          |
|                                                                                                                           |                                            |