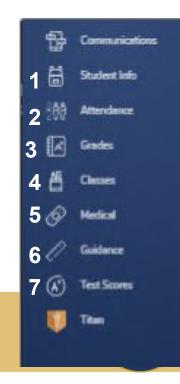

Sign into the parent portal and see

- 1. Student Information
- 2. Attendance information
- 3. Grades
- 4. Classes
- 5. Medical information
- 6. Guidance (Counseling)
- 7. Test Scores

Use the navigation bar on the left side to get around