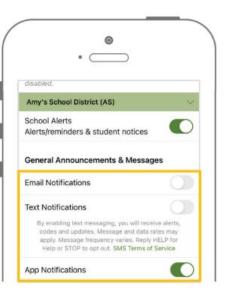

## Notifications

## **Choose Your Notification Preferences**

| •                                                                                                                         | $\supset$                                  |
|---------------------------------------------------------------------------------------------------------------------------|--------------------------------------------|
| School Alerts<br>Alerts/reminders & student                                                                               | notices                                    |
| General Announcements &                                                                                                   | k Messages                                 |
| Email Notifications                                                                                                       | 0                                          |
| Text Notifications                                                                                                        |                                            |
| By enabling text messaging, y<br>codes and updates. Message<br>apply. Message frequency va<br>Help or STOP to opt out. SN | and data rates may<br>ries. Reply HELP for |
| App Notifications                                                                                                         | •                                          |
|                                                                                                                           |                                            |