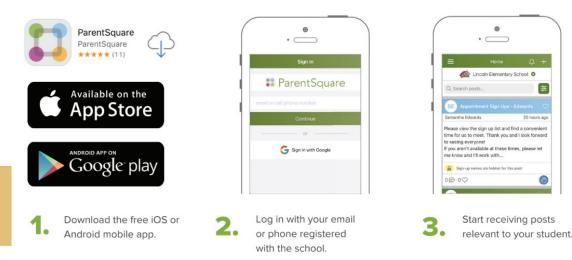

# Signing in

- Sign in online at <u>www.parentsquare.com</u>
- Download the app
- Use the email you provided to the school.

### Get Started in 3 Easy Steps!