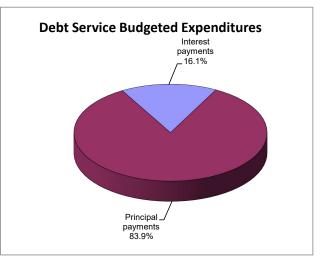

#### **Debt Service Fund**

- Local property tax collections at the end of the 3rd quarter FY24 are reported at \$94.1 million or 101.6%; prior year collections were at 100.2%. This variance is due to stronger than anticipated tax collections.
- The SCAGO Installment Purchase Revenue Bond (IPRB) was paid in full in February 2024. This transaction affected both the General Fund and the Debt Service Fund in the amount of \$12.6 million and resulted in taxpayer savings of \$833,674.