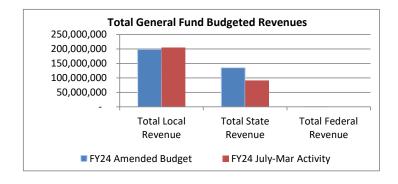

|                                                     | FY23<br>July-Mar<br>Activity | FY24<br>Amended<br>Budget | FY24<br>July-Mar<br>Activity | Variance with<br>Amended Budget<br>Over/(Under) | 12 Month<br>Budget/Actual<br>Percent |
|-----------------------------------------------------|------------------------------|---------------------------|------------------------------|-------------------------------------------------|--------------------------------------|
| Local Revenue:                                      |                              |                           |                              |                                                 | -                                    |
| Property Taxes                                      | \$<br>177,929,024            | \$<br>195,119,037         | \$<br>199,934,645            | \$<br>4,815,608                                 | 102.5%                               |
| Penalties & Interest                                | 462,818                      | 800,000                   | 627,423                      | (172,577)                                       | 78.4%                                |
| Tuition Other LEA's                                 | 4,172                        | 50,000                    | -                            | (50,000)                                        | 0.0%                                 |
| Interest on investment                              | 1,090,468                    | 1,000,000                 | 4,190,834                    | 3,190,834                                       | 419.1%                               |
| Rentals                                             | 83,584                       | 166,000                   | 87,192                       | (78,808)                                        | 52.5%                                |
| Refund Prior Year's Expenditures                    | 126                          | -                         | -                            | -                                               | 0.0%                                 |
| Receipt Insurance Proceeds                          | 60,114                       | -                         | -                            | -                                               | 0.0%                                 |
| Receipt Legal Settlement                            | 107,859                      | -                         | 50                           | -                                               | 0.0%                                 |
| Other Local                                         | 394,912                      | 450,000                   | 343,637                      | (106,363)                                       | 76.4%                                |
| Total Local Revenue                                 | 180,133,076                  | 197,585,037               | 205,183,781                  | 7,598,694                                       | 103.8%                               |
| State Revenue:                                      |                              |                           |                              |                                                 |                                      |
| Homestead Exemption (Tier 2)                        | \$<br>-                      | \$<br>2,045,867           | \$<br>-                      | \$<br>(2,045,867)                               | 0.0%                                 |
| Merchant's Inventory                                | 249,060                      | 332,079                   | 249,060                      | (83,019)                                        | 75.0%                                |
| Other State Property Tax                            | 238,632                      | 225,000                   | 156,442                      | (68,558)                                        | 69.5%                                |
| School Bus Driver Salary                            | 809,801                      | 1,304,319                 | 1,095,926                    | (208,393)                                       | 84.0%                                |
| Handicapped Transportation                          | -                            | 2,500                     | -                            | (2,500)                                         | 0.0%                                 |
| Transportation Worker's Comp                        | 76,616                       | 72,410                    | 74,494                       | 2,084                                           | 102.9%                               |
| Reimbursement for Property Tax Relief               | 29,799,095                   | 52,259,176                | 26,129,588                   | (26,129,588)                                    | 50.0%                                |
| Retiree Insurance                                   | 5,027,453                    | 7,956,360                 | 6,118,354                    | (1,838,006)                                     | 76.9%                                |
| Other Restricted State                              |                              |                           | 310                          | 310                                             | 0.0%                                 |
| State Aid to Classrooms                             | 29,532,632                   | 46,586,950                | 35,924,875                   | (10,662,075)                                    | 77.1%                                |
| Reimbursement for Local Property Tax Relief(Tier 1) | 6,332,635                    | 7,036,262                 | 6,332,635                    | (703,627)                                       | 90.0%                                |
| Other State Revenue                                 | 510                          | 50,000                    | -                            | (50,000)                                        | 0.0%                                 |
| Transfer from Debt Service (IPRB Payoff)            | -                            | 12,560,264                | 12,560,264                   | (0)                                             | 0.0%                                 |
| Transfer from Other Funds (Indirect Costs)          | 3,314,938                    | 3,100,000                 | 1,555,426                    | (1,544,574)                                     | 50.2%                                |
| PEBA - On Behalf Payment                            | 1,207,017                    | 1,207,018                 | 1,206,425                    | (593)                                           | 100.0%                               |
| Total State Revenue                                 | 76,588,387                   | 134,738,205               | 91,403,799                   | (43,334,406)                                    | 67.8%                                |
| Federal Revenue:                                    |                              |                           |                              |                                                 |                                      |
| PL 874 (Impact Aid)                                 | \$<br>41,345                 | \$<br>75,000              | \$<br>77,506                 | \$<br>2,506                                     | 103.3%                               |
| Other federal revenue                               | 333,094                      | 575,000                   | 233,075                      | (341,925)                                       | 40.5%                                |
| Total Federal Revenue                               | 374,439                      | 650,000                   | 310,581                      | (339,419)                                       | 47.8%                                |
| Total General Fund Budgeted Revenues                | \$<br>257,095,902            | \$<br>332,973,242         | \$<br>296,898,161            | \$<br>(36,075,131)                              | 89.2%                                |