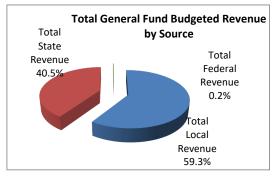

#### **General Fund Revenues**

- Local property tax collections at the end of the 3rd quarter FY24 are reported at \$199.9 million or 102.5%; prior year collections were 99.9%. This variance demonstrates strong tax collections.
- For the first time in 20+ years, a Tax Anticipation Note (TAN) was not issued.
- State revenues are \$91.4 million or 74.8% at the end of the 3rd quarter; prior year collections were 65.1%.

|                                                     | FY23<br>July-Mar<br>Activity | FY24<br>Amended<br>Budget | FY24<br>July-Mar<br>Activity | Variance with<br>Amended Budget<br>Over/(Under) | 12 Month<br>Budget/Actual<br>Percent |
|-----------------------------------------------------|------------------------------|---------------------------|------------------------------|-------------------------------------------------|--------------------------------------|
| Local Revenue:                                      |                              |                           |                              |                                                 | -                                    |
| Property Taxes                                      | \$<br>177,929,024            | \$<br>195,119,037         | \$<br>199,934,645            | \$<br>4,815,608                                 | 102.5%                               |
| Penalties & Interest                                | 462,818                      | 800,000                   | 627,423                      | (172,577)                                       | 78.4%                                |
| Tuition Other LEA's                                 | 4,172                        | 50,000                    | -                            | (50,000)                                        | 0.0%                                 |
| Interest on investment                              | 1,090,468                    | 1,000,000                 | 4,190,834                    | 3,190,834                                       | 419.1%                               |
| Rentals                                             | 83,584                       | 166,000                   | 87,192                       | (78,808)                                        | 52.5%                                |
| Refund Prior Year's Expenditures                    | 126                          | -                         | -                            | -                                               | 0.0%                                 |
| Receipt Insurance Proceeds                          | 60,114                       | -                         | -                            | -                                               | 0.0%                                 |
| Receipt Legal Settlement                            | 107,859                      | -                         | 50                           | -                                               | 0.0%                                 |
| Other Local                                         | 394,912                      | 450,000                   | 343,637                      | (106,363)                                       | 76.4%                                |
| Total Local Revenue                                 | 180,133,076                  | 197,585,037               | 205,183,781                  | 7,598,694                                       | 103.8%                               |
| State Revenue:                                      |                              |                           |                              |                                                 |                                      |
| Homestead Exemption (Tier 2)                        | \$<br>-                      | \$<br>2,045,867           | \$<br>-                      | \$<br>(2,045,867)                               | 0.0%                                 |
| Merchant's Inventory                                | 249,060                      | 332,079                   | 249,060                      | (83,019)                                        | 75.0%                                |
| Other State Property Tax                            | 238,632                      | 225,000                   | 156,442                      | (68,558)                                        | 69.5%                                |
| School Bus Driver Salary                            | 809,801                      | 1,304,319                 | 1,095,926                    | (208,393)                                       | 84.0%                                |
| Handicapped Transportation                          | -                            | 2,500                     | -                            | (2,500)                                         | 0.0%                                 |
| Transportation Worker's Comp                        | 76,616                       | 72,410                    | 74,494                       | 2,084                                           | 102.9%                               |
| Reimbursement for Property Tax Relief               | 29,799,095                   | 52,259,176                | 26,129,588                   | (26,129,588)                                    | 50.0%                                |
| Retiree Insurance                                   | 5,027,453                    | 7,956,360                 | 6,118,354                    | (1,838,006)                                     | 76.9%                                |
| Other Restricted State                              |                              |                           | 310                          | 310                                             | 0.0%                                 |
| State Aid to Classrooms                             | 29,532,632                   | 46,586,950                | 35,924,875                   | (10,662,075)                                    | 77.1%                                |
| Reimbursement for Local Property Tax Relief(Tier 1) | 6,332,635                    | 7,036,262                 | 6,332,635                    | (703,627)                                       | 90.0%                                |
| Other State Revenue                                 | 510                          | 50,000                    | -                            | (50,000)                                        | 0.0%                                 |
| Transfer from Debt Service (IPRB Payoff)            | -                            | 12,560,264                | 12,560,264                   | (0)                                             | 0.0%                                 |
| Transfer from Other Funds (Indirect Costs)          | 3,314,938                    | 3,100,000                 | 1,555,426                    | (1,544,574)                                     | 50.2%                                |
| PEBA - On Behalf Payment                            | 1,207,017                    | 1,207,018                 | 1,206,425                    | (593)                                           | 100.0%                               |
| Total State Revenue                                 | 76,588,387                   | 134,738,205               | 91,403,799                   | (43,334,406)                                    | 67.8%                                |
| Federal Revenue:                                    |                              |                           |                              |                                                 |                                      |
| PL 874 (Impact Aid)                                 | \$<br>41,345                 | \$<br>75,000              | \$<br>77,506                 | \$<br>2,506                                     | 103.3%                               |
| Other federal revenue                               | 333,094                      | 575,000                   | 233,075                      | (341,925)                                       | 40.5%                                |
| Total Federal Revenue                               | 374,439                      | 650,000                   | 310,581                      | (339,419)                                       | 47.8%                                |
| Total General Fund Budgeted Revenues                | \$<br>257,095,902            | \$<br>332,973,242         | \$<br>296,898,161            | \$<br>(36,075,131)                              | 89.2%                                |