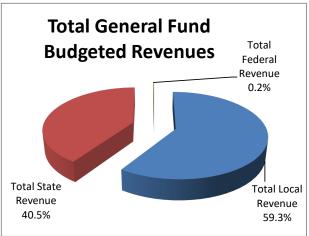

|                                                     | FY23<br>July-Mar<br>Activity | FY24<br>Amended<br>Budget | FY24<br>July-Mar<br>Activity | Variance with<br>Amended Budget<br>Over/(Under) | 12 Month<br>Budget/Actual<br>Percent |
|-----------------------------------------------------|------------------------------|---------------------------|------------------------------|-------------------------------------------------|--------------------------------------|
| Local Revenue:                                      |                              |                           |                              |                                                 | -                                    |
| Property Taxes                                      | \$<br>177,929,024            | \$<br>195,119,037         | \$<br>199,934,645            | \$<br>4,815,608                                 | 102.5%                               |
| Penalties & Interest                                | 462,818                      | 800,000                   | 627,423                      | (172,577)                                       | 78.4%                                |
| Tuition Other LEA's                                 | 4,172                        | 50,000                    | -                            | (50,000)                                        | 0.0%                                 |
| Interest on investment                              | 1,090,468                    | 1,000,000                 | 4,190,834                    | 3,190,834                                       | 419.1%                               |
| Rentals                                             | 83,584                       | 166,000                   | 87,192                       | (78,808)                                        | 52.5%                                |
| Refund Prior Year's Expenditures                    | 126                          | -                         | -                            | -                                               | 0.0%                                 |
| Receipt Insurance Proceeds                          | 60,114                       | -                         | -                            | -                                               | 0.0%                                 |
| Receipt Legal Settlement                            | 107,859                      | -                         | 50                           | -                                               | 0.0%                                 |
| Other Local                                         | 394,912                      | 450,000                   | 343,637                      | (106,363)                                       | 76.4%                                |
| Total Local Revenue                                 | 180,133,076                  | 197,585,037               | 205,183,781                  | 7,598,694                                       | 103.8%                               |
| State Revenue:                                      |                              |                           |                              |                                                 |                                      |
| Homestead Exemption (Tier 2)                        | \$<br>-                      | \$<br>2,045,867           | \$<br>-                      | \$<br>(2,045,867)                               | 0.0%                                 |
| Merchant's Inventory                                | 249,060                      | 332,079                   | 249,060                      | (83,019)                                        | 75.0%                                |
| Other State Property Tax                            | 238,632                      | 225,000                   | 156,442                      | (68,558)                                        | 69.5%                                |
| School Bus Driver Salary                            | 809,801                      | 1,304,319                 | 1,095,926                    | (208,393)                                       | 84.0%                                |
| Handicapped Transportation                          | -                            | 2,500                     | -                            | (2,500)                                         | 0.0%                                 |
| Transportation Worker's Comp                        | 76,616                       | 72,410                    | 74,494                       | 2,084                                           | 102.9%                               |
| Reimbursement for Property Tax Relief               | 29,799,095                   | 52,259,176                | 26,129,588                   | (26,129,588)                                    | 50.0%                                |
| Retiree Insurance                                   | 5,027,453                    | 7,956,360                 | 6,118,354                    | (1,838,006)                                     | 76.9%                                |
| Other Restricted State                              |                              |                           | 310                          | 310                                             | 0.0%                                 |
| State Aid to Classrooms                             | 29,532,632                   | 46,586,950                | 35,924,875                   | (10,662,075)                                    | 77.1%                                |
| Reimbursement for Local Property Tax Relief(Tier 1) | 6,332,635                    | 7,036,262                 | 6,332,635                    | (703,627)                                       | 90.0%                                |
| Other State Revenue                                 | 510                          | 50,000                    | -                            | (50,000)                                        | 0.0%                                 |
| Transfer from Debt Service (IPRB Payoff)            | -                            | 12,560,264                | 12,560,264                   | (0)                                             | 0.0%                                 |
| Transfer from Other Funds (Indirect Costs)          | 3,314,938                    | 3,100,000                 | 1,555,426                    | (1,544,574)                                     | 50.2%                                |
| PEBA - On Behalf Payment                            | 1,207,017                    | 1,207,018                 | 1,206,425                    | (593)                                           | 100.0%                               |
| Total State Revenue                                 | 76,588,387                   | 134,738,205               | 91,403,799                   | (43,334,406)                                    | 67.8%                                |
| Federal Revenue:                                    |                              |                           |                              |                                                 |                                      |
| PL 874 (Impact Aid)                                 | \$<br>41,345                 | \$<br>75,000              | \$<br>77,506                 | \$<br>2,506                                     | 103.3%                               |
| Other federal revenue                               | 333,094                      | 575,000                   | 233,075                      | (341,925)                                       | 40.5%                                |
| Total Federal Revenue                               | 374,439                      | 650,000                   | 310,581                      | (339,419)                                       | 47.8%                                |
| Total General Fund Budgeted Revenues                | \$<br>257,095,902            | \$<br>332,973,242         | \$<br>296,898,161            | \$<br>(36,075,131)                              | 89.2%                                |