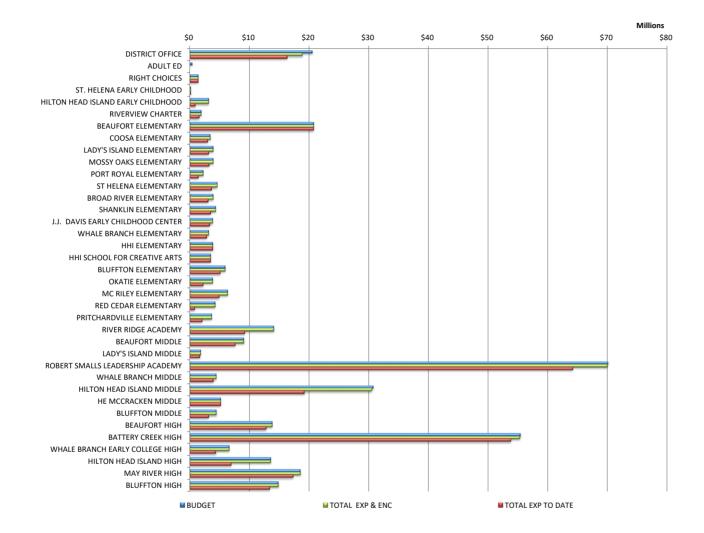

#### **Capital Projects Fund**

- Outstanding 8% Capital Projects are 80.2% complete at the end of the 3rd quarter of FY 2024.
- 2019 Referendum projects are 99.3% paid and encumbered as of 3/31/2024.
- Capital expenditures are down by \$6 million as major projects were completed earlier in the year and we are near the end of the 2019 Referendum.