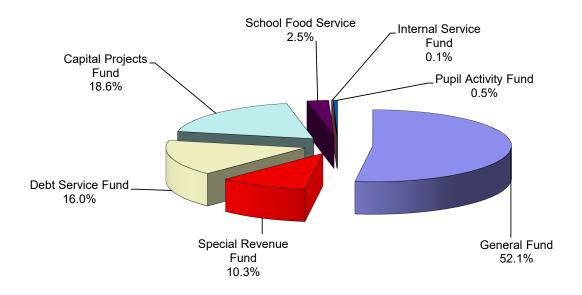

ALL FUNDS FY 2024 BUDGETARY COMPARISON SCHEDULE FOR THE NINE MONTHS ENDED MARCH 31, 2024

|                       | FY24<br>Original<br>Budget | FY24<br>Amended<br>Budget | FY23<br>July-Mar<br>Activity | FY24<br>July-Mar<br>Activity | Variance<br>With<br>Amended | Percent |
|-----------------------|----------------------------|---------------------------|------------------------------|------------------------------|-----------------------------|---------|
| Revenues:             |                            |                           |                              |                              |                             |         |
| General Fund          | \$ 320,412,978             | \$ 332,973,242            | \$ 257,095,902               | \$<br>296,898,111            | \$<br>(36,075,131)          | 89.2%   |
| Special Revenue Fund  | 71,276,159                 | 65,660,367                | 41,640,687                   | 35,640,596                   | (30,019,771)                | 54.3%   |
| Debt Service Fund     | 94,278,656                 | 94,278,656                | 80,152,336                   | 107,272,817                  | 12,994,161                  | 113.8%  |
| Capital Projects Fund | 30,000,000                 | 30,000,000                | 33,851,701                   | 35,280,173                   | 5,280,173                   | 117.6%  |
| School Food Service   | 11,505,695                 | 11,505,695                | 8,437,260                    | 9,536,885                    | (1,968,810)                 | 82.9%   |
| Internal Service Fund | 900,000                    | 900,000                   | 1,189,984                    | 2,044,169                    | 1,144,169                   | 227.1%  |
| Pupil Activity Fund   | 3,100,000                  | 3,100,000                 | 3,248,624                    | 3,464,562                    | 364,562                     | 111.8%  |
| Total Revenues        | \$ 531,473,488             | \$ 538,417,960            | \$ 425,616,494               | \$<br>490,137,312            | \$<br>(48,280,648)          | 91.0%   |
| Expenditures:         |                            |                           |                              |                              |                             |         |
| General Fund          | \$ 320,412,978             | \$ 332,973,242            | \$ 202,037,220               | \$<br>226,825,482            | \$<br>106,147,760           | 68.1%   |
| Special Revenue Fund  | 71,276,159                 | 65,660,367                | 44,186,860                   | 34,489,715                   | 31,170,652                  | 52.5%   |
| Debt Service Fund     | 102,038,617                | 102,038,617               | 89,741,102                   | 117,048,160                  | (15,009,543)                | 114.7%  |
| Capital Projects Fund | 118,900,000                | 118,900,000               | 74,293,136                   | 68,975,816                   | 49,924,184                  | 58.0%   |
| School Food Service   | 16,050,695                 | 16,050,695                | 7,796,293                    | 9,625,796                    | 6,424,899                   | 60.0%   |
| Internal Service Fund | 900,000                    | 900,000                   | 1,138,917                    | 1,409,661                    | (509,661)                   | 156.6%  |
| Pupil Activity Fund   | 3,100,000                  | 3,100,000                 | 2,268,084                    | 3,323,832                    | (223,832)                   | 107.2%  |
| Total Expenditures    | \$ 632,678,449             | \$ 639,622,921            | \$ 421,461,612               | \$<br>461,698,461            | \$<br>177,924,460           | 72.2%   |