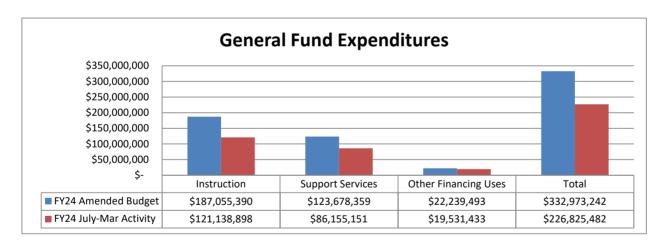

#### **General Fund Expenditures**

• Total 3rd quarter FY24 spending is reported at \$226.8 million or 70.8% of the budget; prior year's spending was 67.8%.

## **Expenditure Amended Budgets-All Funds**

|                                                  |    | FY24<br>Original |    | FY24<br>Amended |    | FY23<br>July-Mar |    | FY24<br>July-Mar |    | Variance<br>With | <b>D</b> |
|--------------------------------------------------|----|------------------|----|-----------------|----|------------------|----|------------------|----|------------------|----------|
| Devenues                                         |    | Budget           |    | Budget          |    | Activity         |    | Activity         |    | Amended          | Percent  |
| Revenues:                                        | •  | 105 110 007      | •  | 105 110 007     | •  | 477 000 004      | •  | 100 001 015      | •  | 4.045.000        | 100.50/  |
| Local Property Taxes                             | \$ | 195,119,037      | \$ | 195,119,037     | \$ | 177,929,024      | \$ | 199,934,645      | ф  | 4,815,608        | 102.5%   |
| Other Local Sources <sup>1</sup>                 |    | 2,466,000        |    | 2,466,000       |    | 2,036,080        |    | 5,249,087        |    | 2,783,087        | 212.9%   |
| State Sources <sup>2</sup>                       |    | 122,177,941      |    | 134,738,205     |    | 76,588,387       |    | 91,403,799       |    | (43,334,406)     | 67.8%    |
| Federal Sources                                  |    | 650,000          |    | 650,000         |    | 374,439          |    | 310,581          |    | (339,419)        | 47.8%    |
| Total Revenues                                   | \$ | 320,412,978      | \$ | 332,973,242     | \$ | 256,927,930      | \$ | 296,898,111      | \$ | (36,075,131)     | 89.2%    |
| Expenditures:                                    | ¢  | 107 242 400      | \$ | 107.055.200     | \$ | 116 102 652      | •  | 124 120 000      | •  | 65 046 400       | 64.00/   |
|                                                  | \$ | 187,243,498      | Ф  | 187,055,390     | Ф  | 116,183,653      | \$ | 121,138,898      | Ф  | 65,916,492       | 64.8%    |
| Support Services                                 |    | 123,490,251      |    | 123,678,359     |    | 77,863,982       |    | 86,155,151       |    | 37,523,208       | 69.7%    |
| Other                                            |    | 9,679,228        |    | 22,239,493      |    | 7,989,585        |    | 19,531,433       |    | 2,708,060        | 87.8%    |
| Total Expenditures:                              | \$ | 320,412,978      | \$ | 332,973,242     | \$ | 202,037,220      | \$ | 226,825,482      | \$ | 106,147,760      | 68.1%    |
| Excess/(Deficiency) Revenues over Expenditures   |    | -                |    | -               | \$ | 54,890,709       | \$ | 70,072,629       |    |                  |          |
| Fund Balance, beginning of year                  |    | 57,132,200       | •  |                 |    |                  |    | 57,132,200       | -  |                  |          |
| Fund Balance, projected based on original budget | \$ | 57,132,200       | l  |                 |    |                  | \$ | 127,204,829      | as | s of 3/31/2024   |          |