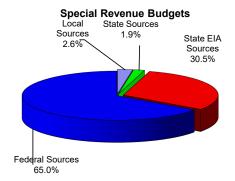

#### Special Revenue and EIA Fund

- Special Revenue Fund expenditures are reported at 52.5% of budgeted amounts at the end of the 3rd quarter of FY24; prior year expenditures were 67.8%. The decrease in activity in Special Revenue is due to federal education ESSER sunsetting and coming to a final close September 30, 2024.
- Federal ESSER expenditures in the 3rd quarter of FY 2024 amounted to \$4.2 million.