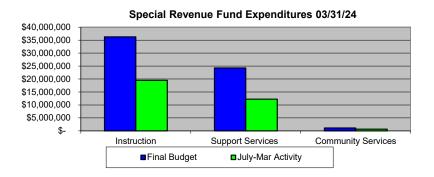

#### Special Revenue and EIA Fund

- Special Revenue Fund expenditures are reported at 52.5% of budgeted amounts at the end of the 3rd quarter of FY24; prior year expenditures were 67.8%. The decrease in activity in Special Revenue is due to federal education ESSER sunsetting and coming to a final close September 30, 2024.
- Federal ESSER expenditures in the 3rd quarter of FY 2024 amounted to \$4.2 million.