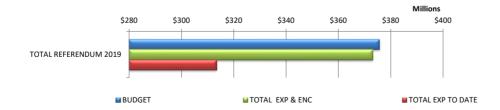

#### **Capital Projects Fund**

- Outstanding 8% Capital Projects are 80.2% complete at the end of the 3rd quarter of FY 2024.
- 2019 Referendum projects are 99.3% paid and encumbered as of 3/31/2024.
- Capital expenditures are down by \$6 million as major projects were completed earlier in the year and we are near the end of the 2019 Referendum.