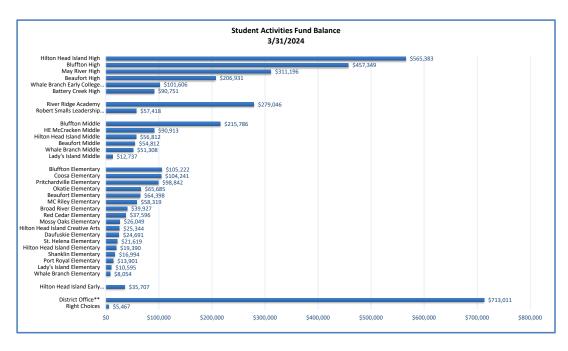

| 327,471              | 272,431                      | 250,070                          | (38,636)                       | 311,196           |
| Bluffton High                      | 438,224              | 381,043                      | 322,252                          | (39,667)                       | 457,349           |
| Hilton Head Island High            | 458,192              | 385,155                      | 240,431                          | (37,533)                       | 565,383           |
|                                    | \$<br>3,906,369 \$   | 3,464,562                    | \$ 3,323,832                     | \$ - \$                        | 4,047,099         |

<sup>\*</sup>Transfers primarily represent technology use fees transferred to District Office for repairs.



|                          |               |          |               |               |               |                      | CONT. +      |       |
|--------------------------|---------------|----------|---------------|---------------|---------------|----------------------|--------------|-------|
| 3/31/2024                | ORIGINAL      | TRANFRS  | REVISED       | TOTAL EXP     |               | TOTAL                | AVAILABLE    | PCT   |
|                          | APPROP        | ADJSTMTS | BUDGET        | TO DATE       | <b>ENCUMB</b> | <b>EXP &amp; ENC</b> | BUDGET       | USED  |
| 8% Capital Projects 2019 | \$36,910,310  | \$0      | \$36,910,310  | \$36,830,268  | \$142         | \$36,830,410         | \$79,900     | 99.8% |
| 8% Capital Projects 2020 | \$20,193,474  | \$0