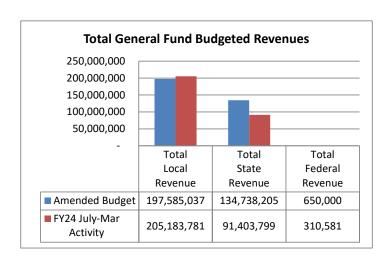

|                                                     | FY23<br>July-Mar<br>Activity | FY24<br>Amended<br>Budget | FY24<br>July-Mar<br>Activity | Variance with<br>Amended Budget<br>Over/(Under) | 12 Month<br>Budget/Actual<br>Percent |
|-----------------------------------------------------|------------------------------|---------------------------|------------------------------|-------------------------------------------------|--------------------------------------|
| Local Revenue:                                      |                              |                           |                              |                                                 | -                                    |
| Property Taxes                                      | \$<br>177,929,024            | \$<br>195,119,037         | \$<br>199,934,645            | \$<br>4,815,608                                 | 102.5%                               |
| Penalties & Interest                                | 462,818                      | 800,000                   | 627,423                      | (172,577)                                       | 78.4%                                |
| Tuition Other LEA's                                 | 4,172                        | 50,000                    | -                            | (50,000)                                        | 0.0%                                 |
| Interest on investment                              | 1,090,468                    | 1,000,000                 | 4,190,834                    | 3,190,834                                       | 419.1%                               |
| Rentals                                             | 83,584                       | 166,000                   | 87,192                       | (78,808)                                        | 52.5%                                |
| Refund Prior Year's Expenditures                    | 126                          | -                         | -                            | -                                               | 0.0%                                 |
| Receipt Insurance Proceeds                          | 60,114                       | -                         | -                            | -                                               | 0.0%                                 |
| Receipt Legal Settlement                            | 107,859                      | -                         | 50                           | -                                               | 0.0%                                 |
| Other Local                                         | 394,912                      | 450,000                   | 343,637                      | (106,363)                                       | 76.4%                                |
| Total Local Revenue                                 | 180,133,076                  | 197,585,037               | 205,183,781                  | 7,598,694                                       | 103.8%                               |
| State Revenue:                                      |                              |                           |                              |                                                 |                                      |
| Homestead Exemption (Tier 2)                        | \$<br>-                      | \$<br>2,045,867           | \$<br>-                      | \$<br>(2,045,867)                               | 0.0%                                 |
| Merchant's Inventory                                | 249,060                      | 332,079                   | 249,060                      | (83,019)                                        | 75.0%                                |
| Other State Property Tax                            | 238,632                      | 225,000                   | 156,442                      | (68,558)                                        | 69.5%                                |
| School Bus Driver Salary                            | 809,801                      | 1,304,319                 | 1,095,926                    | (208,393)                                       | 84.0%                                |
| Handicapped Transportation                          | -                            | 2,500                     | -                            | (2,500)                                         | 0.0%                                 |
| Transportation Worker's Comp                        | 76,616                       | 72,410                    | 74,494                       | 2,084                                           | 102.9%                               |
| Reimbursement for Property Tax Relief               | 29,799,095                   | 52,259,176                | 26,129,588                   | (26,129,588)                                    | 50.0%                                |
| Retiree Insurance                                   | 5,027,453                    | 7,956,360                 | 6,118,354                    | (1,838,006)                                     | 76.9%                                |
| Other Restricted State                              |                              |                           | 310                          | 310                                             | 0.0%                                 |
| State Aid to Classrooms                             | 29,532,632                   | 46,586,950                | 35,924,875                   | (10,662,075)                                    | 77.1%                                |
| Reimbursement for Local Property Tax Relief(Tier 1) | 6,332,635                    | 7,036,262                 | 6,332,635                    | (703,627)                                       | 90.0%                                |
| Other State Revenue                                 | 510                          | 50,000                    | -                            | (50,000)                                        | 0.0%                                 |
| Transfer from Debt Service (IPRB Payoff)            | -                            | 12,560,264                | 12,560,264                   | (0)                                             | 0.0%                                 |
| Transfer from Other Funds (Indirect Costs)          | 3,314,938                    | 3,100,000                 | 1,555,426                    | (1,544,574)                                     | 50.2%                                |
| PEBA - On Behalf Payment                            | 1,207,017                    | 1,207,018                 | 1,206,425                    | (593)                                           | 100.0%                               |
| Total State Revenue                                 | 76,588,387                   | 134,738,205               | 91,403,799                   | (43,334,406)                                    | 67.8%                                |
| Federal Revenue:                                    |                              |                           |                              |                                                 |                                      |
| PL 874 (Impact Aid)                                 | \$<br>41,345                 | \$<br>75,000              | \$<br>77,506                 | \$<br>2,506                                     | 103.3%                               |
| Other federal revenue                               | 333,094                      | 575,000                   | 233,075                      | (341,925)                                       | 40.5%                                |
| Total Federal Revenue                               | 374,439                      | 650,000                   | 310,581                      | (339,419)                                       | 47.8%                                |
| Total General Fund Budgeted Revenues                | \$<br>257,095,902            | \$<br>332,973,242         | \$<br>296,898,161            | \$<br>(36,075,131)                              | 89.2%                                |