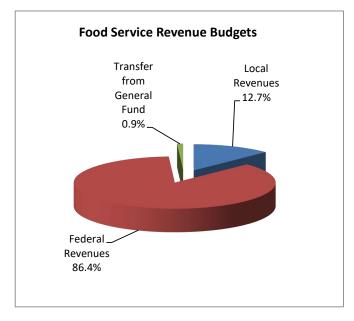

56                | \$<br>(18,936)               |    |             |                        |
| Indirect Cost                     | <br>130,000                   | 72,789                       | 69,975                       | i  |             |                        |
| Excess of Revenues under Expenses | \$<br>(4,545,000)             | \$<br>640,967                | \$<br>(88,911)               | H  |             |                        |
| NET POSITION, beginning           | \$<br>9,441,672               |                              | \$<br>9,441,672              | _  |             |                        |
| NET POSITION, ending              | \$<br>4,896,672               |                              | \$<br>9,352,761              |    |             |                        |





|                                                                             | FY23<br>Amended<br>Budget |    | FY24<br>Amended<br>Budget | FY23<br>July-Mar<br>Activity | FY24<br>July-Mar<br>Activity |                               |    | Variance   |
|-----------------------------------------------------------------------------|---------------------------|----|---------------------------|------------------------------|------------------------------|-------------------------------|----|------------|
| Revenues:                                                                   |                           |    |                           |                              |                              |                               |    |            |
| Local Revenues