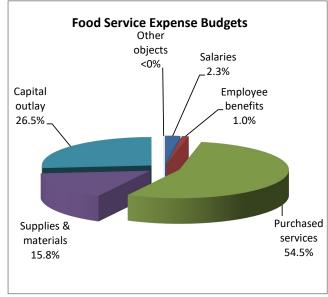

| \$<br>(18,936)               |    |             |                        |
| Indirect Cost                     | <br>130,000                   | 72,789                       | 69,975                       | i  |             |                        |
| Excess of Revenues under Expenses | \$<br>(4,545,000)             | \$<br>640,967                | \$<br>(88,911)               | H  |             |                        |
| NET POSITION, beginning           | \$<br>9,441,672               |                              | \$<br>9,441,672              | _  |             |                        |
| NET POSITION, ending              | \$<br>4,896,672               |                              | \$<br>9,352,761              |    |             |                        |





|                                                                             | FY23<br>Amended<br>Budget |    | FY24<br>Amended<br>Budget | FY23<br>July-Mar<br>Activity | FY24<br>July-Mar<br>Activity |                               |    | Variance   |
|-----------------------------------------------------------------------------|---------------------------|----|---------------------------|------------------------------|------------------------------|-------------------------------|----|------------|
| Revenues:                                                                   |                           |    |                           |                              |                              |                               |    |            |
| Local Revenues