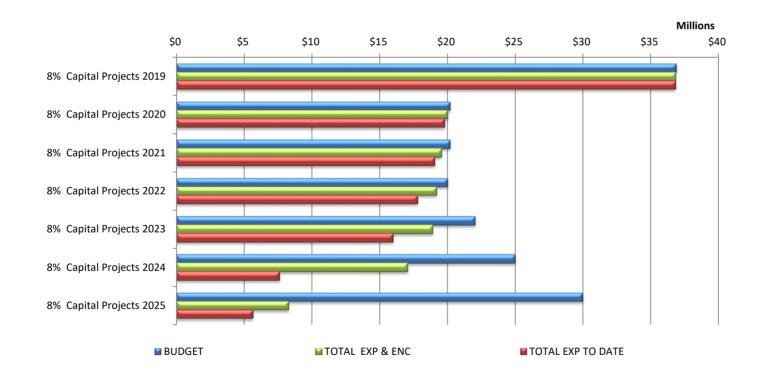

#### **Capital Projects Fund**

- Outstanding 8% Capital Projects are 80.2% complete at the end of the 3rd quarter of FY 2024.
- 2019 Referendum projects are 99.3% paid and encumbered as of 3/31/2024.
- Capital expenditures are down by \$6 million as major projects were completed earlier in the year and we are near the end of the 2019 Referendum.