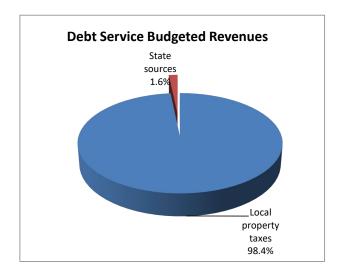

#### **Debt Service Fund**

- Local property tax collections at the end of the 3rd quarter FY24 are reported at \$94.1 million or 101.6%; prior year collections were at 100.2%. This variance is due to stronger than anticipated tax collections.
- The SCAGO Installment Purchase Revenue Bond (IPRB) was paid in full in February 2024. This transaction affected both the General Fund and the Debt Service Fund in the amount of \$12.6 million and resulted in taxpayer savings of \$833,674.