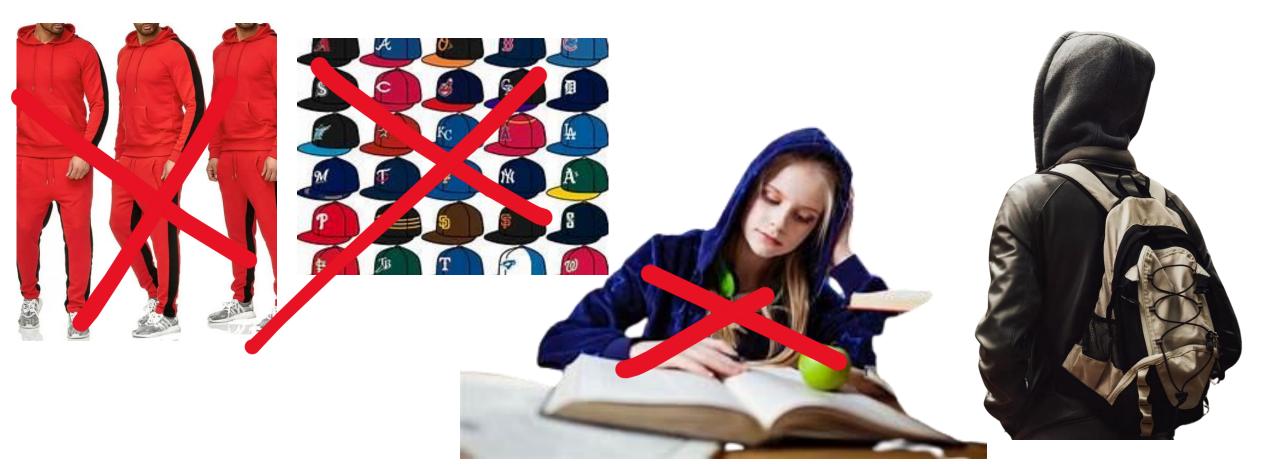

## All shoes must have a back or worn in sports mode

No item or outfit more than 50% red No sports team jerseys or caps No hoods on in class