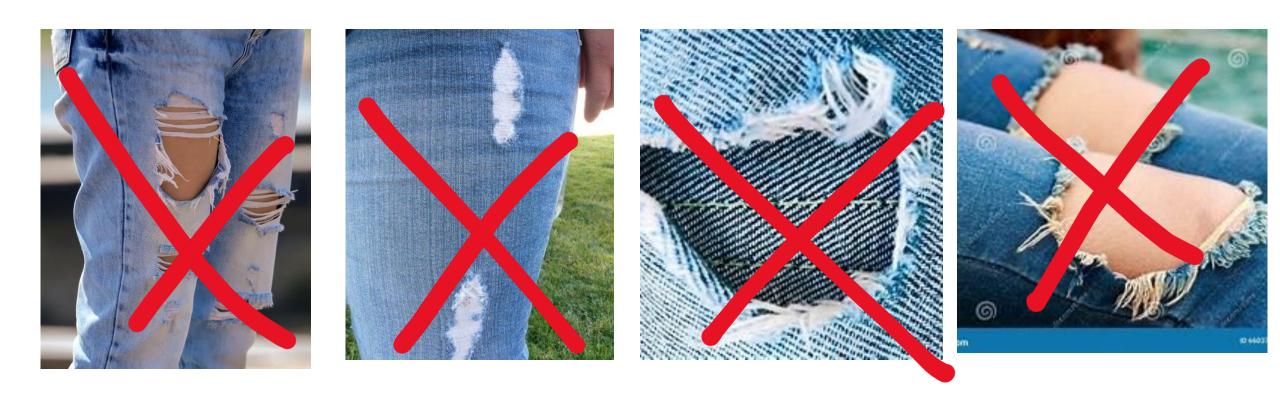

## NO TATTERED, FREYD, HOLES, SHREDS IN JEANS ANYWHERE

# Finger Tips No Frays No Rips