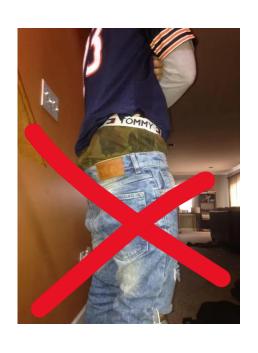

## NO BACK OUT, HALTER TOP, SPAGHETTI STRAP TOPS,

MIDRIFT, NO CUT SHORTS

NO SAGGING PANTS, EVEN IF COVERED BY SHIRT. NO TANK TOPS