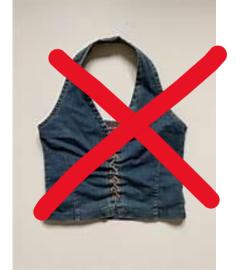

### Examples of inappropriate clothing include:

- clothing where the torso is exposed, i.e., tube tops, half shirts, halters
- clothing that is see-through. (clothing must be opaque)
- clothing or accessories which show profanity, obscene words or pictures, sexually suggestive statements, or incites to violence
- clothing representing gang-related activities
- clothing where the entire thigh is exposed, such as micro minis or short shorts.
- bathing suits or cut-offs
- the wearing and carrying of tobacco promotional items, or items promoting controlled substances (drugs) and/or alcohol,
- clothing where undergarments are exposed
- clothing that has text that is libelous, bullying, constitutes harassment or discrimination
- footwear must be worn at school and all functions
- no backless footwear for elementary students

## NO BACK OUT, HALTER TOP, SPAGHETTI STRAP TOPS,

MIDRIFT, NO CUT SHORTS

NO SAGGING PANTS, EVEN IF COVERED BY SHIRT. NO TANK TOPS