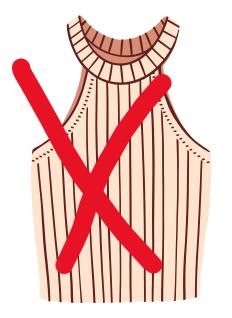

### Examples of inappropriate clothing include:

- clothing where the torso is exposed, i.e., tube tops, half shirts, halters
- clothing that is see-through. (clothing must be opaque)
- clothing or accessories which show profanity, obscene words or pictures, sexually suggestive statements, or incites to violence
- clothing representing gang-related activities
- clothing where the entire thigh is exposed, such as micro minis or short shorts.
- bathing suits or cut-offs
- the wearing and carrying of tobacco promotional items, or items promoting controlled substances (drugs) and/or alcohol,
- clothing where undergarments are exposed
- clothing that has text that is libelous, bullying, constitutes harassment or discrimination
- footwear must be worn at school and all functions
- no backless footwear for elementary students

## NO BACK OUT, HALTER TOP, SPAGHETTI STRAP TOPS,

MIDRIFT, NO CUT SHORTS

NO SAGGING PANTS, EVEN IF COVERED BY SHIRT. NO TANK TOPS