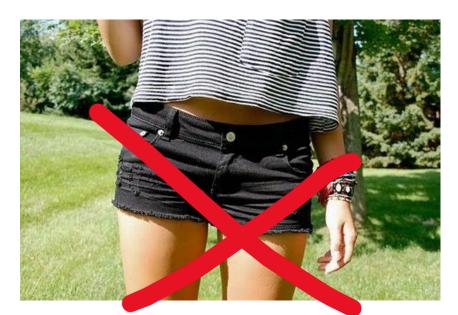

### Examples of inappropriate clothing include:

- clothing where the torso is exposed, i.e., tube tops, half shirts, halters
- clothing that is see-through. (clothing must be opaque)
- clothing or accessories which show profanity, obscene words or pictures, sexually suggestive statements, or incites to violence
- clothing representing gang-related activities
- clothing where the entire thigh is exposed, such as micro minis or short shorts.
- bathing suits or cut-offs
- the wearing and carrying of tobacco promotional items, or items promoting controlled substances (drugs) and/or alcohol,
- clothing where undergarments are exposed
- clothing that has text that is libelous, bullying, constitutes harassment or discrimination
- footwear must be worn at school and all functions
- no backless footwear for elementary students