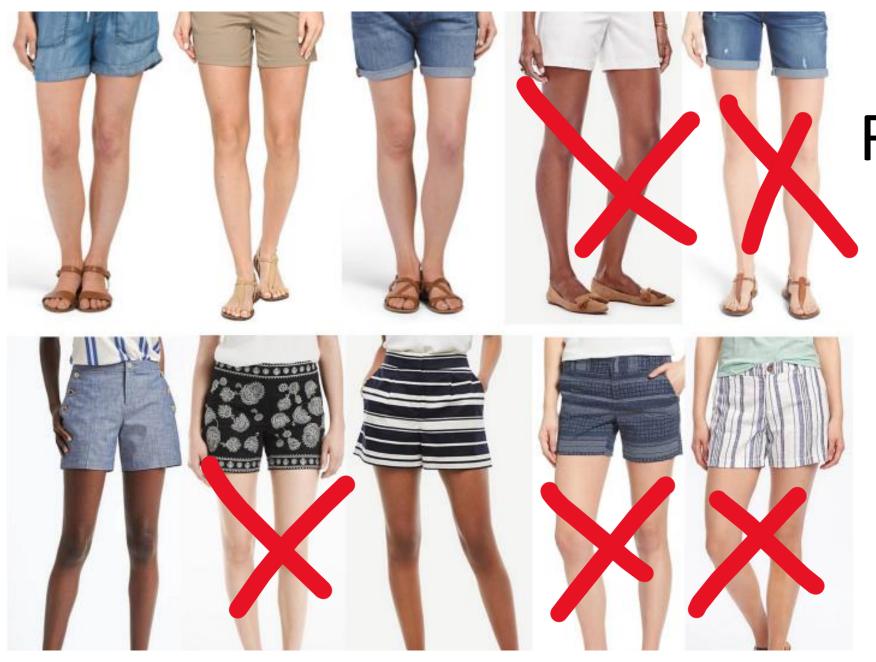

### Examples of inappropriate clothing include:

- clothing where the torso is exposed, i.e., tube tops, half shirts, halters
- clothing that is see-through. (clothing must be opaque)
- clothing or accessories which show profanity, obscene words or pictures, sexually suggestive statements, or incites to violence
- clothing representing gang-related activities
- clothing where the entire thigh is exposed, such as micro minis or short shorts.
- bathing suits or cut-offs
- the wearing and carrying of tobacco promotional items, or items promoting controlled substances (drugs) and/or alcohol,
- clothing where undergarments are exposed
- clothing that has text that is libelous, bullying, constitutes harassment or discrimination
- footwear must be worn at school and all functions
- no backless footwear for elementary students

# Finger Tips No Frays No Rips