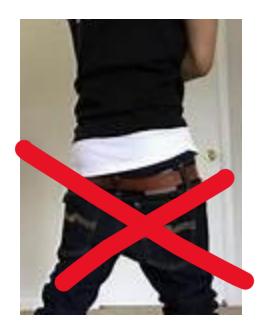

## NO BACK OUT, HALTER TOP, SPAGHETTI STRAP TOPS,

MIDRIFT, NO CUT SHORTS

NO SAGGING PANTS, EVEN IF COVERED BY SHIRT. NO TANK TOPS