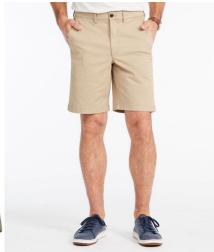

alters
- clothing that is see-through. (clothing must be opaque)
- clothing or accessories which show profanity, obscene words or pictures, sexually suggestive statements, or incites to violence
- clothing representing gang-related activities
- clothing where the entire thigh is exposed, such as micro minis or short shorts.
- bathing suits or cut-offs
- the wearing and carrying of tobacco promotional items, or items promoting controlled substances (drugs) and/or alcohol,
- clothing where undergarments are exposed
- clothing that has text that is libelous, bullying, constitutes harassment or discrimination
- footwear must be worn at school and all functions
- no backless footwear for elementary students







## NO BACK OUT, HALTER TOP, SPAGHETTI STRAP TOPS,

MIDRIFT, NO CUT SHORTS





















NO SAGGING PANTS, EVEN IF COVERED BY SHIRT. NO TANK TOPS



## NO TATTERED, FREYD, HOLES, SHREDS IN JEANS ANYWHERE



# Finger Tips No Frays No Rips

## All shoes must have a back or worn in sports mode

















No item or outfit more than 50% red No sports team jerseys or caps No hoods on in class