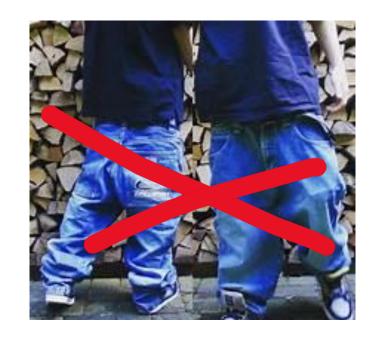

## NO BACK OUT, HALTER TOP, SPAGHETTI STRAP TOPS,

MIDRIFT, NO CUT SHORTS

NO SAGGING PANTS, EVEN IF COVERED BY SHIRT. NO TANK TOPS