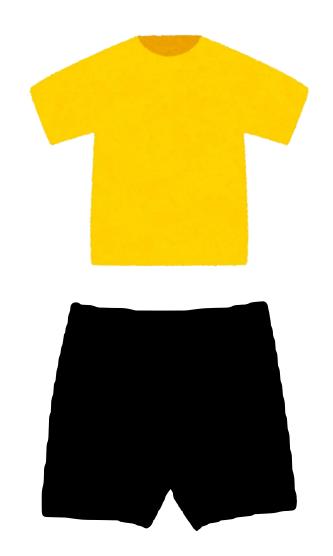

The purpose of the Computech MS dress code is to ensure all students are prepared to learn in a safe, fun, and professional environment. At The Computech MS, we value personal and artistic expression in a manner that does not distract from the learning environment, prepares students for the workforce, keeps everyone physically and emotionally safe, and aligns with the values of Fresno Unified School district.