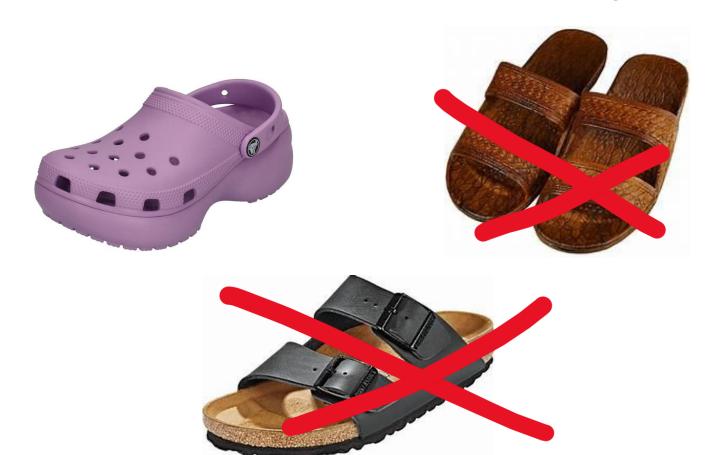

## All shoes must have a back or worn in sports mode

No item or outfit more than 50% red No sports team jerseys or caps No hoods on in class