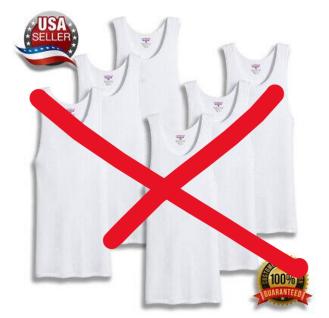

## NO BACK OUT, HALTER TOP, SPAGHETTI STRAP TOPS,

MIDRIFT, NO CUT SHORTS

NO SAGGING PANTS, EVEN IF COVERED BY SHIRT. NO TANK TOPS