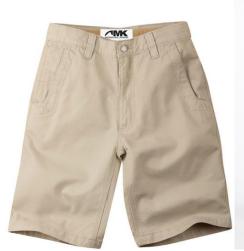

halters
- clothing that is see-through. (clothing must be opaque)
- clothing or accessories which show profanity, obscene words or pictures, sexually suggestive statements, or incites to violence
- clothing representing gang-related activities
- clothing where the entire thigh is exposed, such as micro minis or short shorts.
- bathing suits or cut-offs
- the wearing and carrying of tobacco promotional items, or items promoting controlled substances (drugs) and/or alcohol,
- clothing where undergarments are exposed
- clothing that has text that is libelous, bullying, constitutes harassment or discrimination
- footwear must be worn at school and all functions
- no backless footwear for elementary students







## NO BACK OUT, HALTER TOP, SPAGHETTI STRAP TOPS,

MIDRIFT, NO CUT SHORTS





















NO SAGGING PANTS, EVEN IF COVERED BY SHIRT. NO TANK TOPS



## NO TATTERED, FREYD, HOLES, SHREDS IN JEANS ANYWHERE



# Finger Tips No Frays No Rips

## All shoes must have a back or worn in sports mode

















No item or outfit more than 50% red No sports team jerseys or caps No hoods on in class