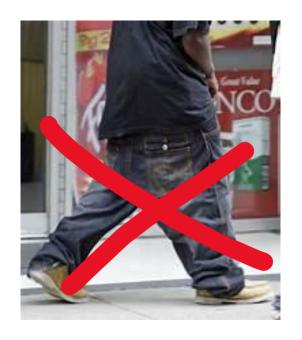

## NO BACK OUT, HALTER TOP, SPAGHETTI STRAP TOPS,

MIDRIFT, NO CUT SHORTS

NO SAGGING PANTS, EVEN IF COVERED BY SHIRT. NO TANK TOPS