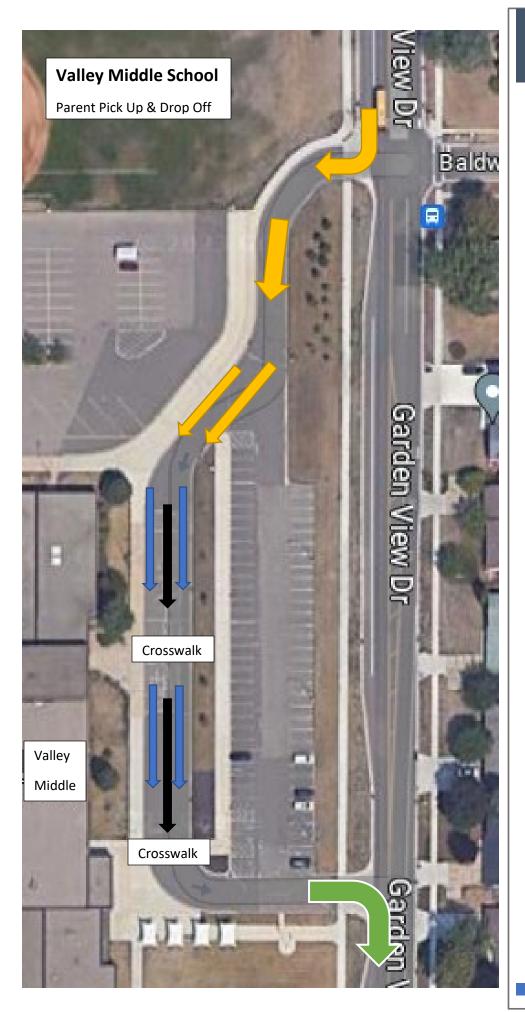

## VMS Parent Drop off and Pick UP.

**Yellow Arrows** – Enter VMS parking lot via Gardenview Drive. The lane will split into two lanes after you enter. The two lanes will then turn into 3.

Black Arrows - This section is the through lane. Do NOT stop in the through lane. This is for exiting only. Once you have your student please enter the center lane to exit the Parking lot.

Blue Arrows – These two lanes on the outside is where you would wait for your student to arrive. Once you have your student please enter the through lane indicated by the Black colored arrows.

**Green Arrow** – you must then exit SOUTHBOUND onto Gardenview Drive. There will be no Northbound traffic allowed.