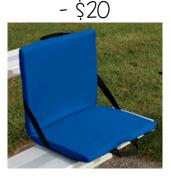

Printed Logo:

Black campfire chair with logo - \$32

bag with logo (14"x18") - \$8

Maroon drawstring

Maroon fleece blanket with logo (50<u>" X</u> 62") - \$25

Black stadium seat with logo

Full zip sweatshirt with logo Available in grey and maroon

## Eden PTA Spring Spirit Wear Fundraiser

Please indicate quantity ordered in box. Payment: Cash or Check (made payable to Eden PTA) Forms Due: April 24th

|                          | • •                    |                         | -                      |                  |                        |                         |                        |                     | •                    |       |
|--------------------------|------------------------|-------------------------|------------------------|------------------|------------------------|-------------------------|------------------------|---------------------|----------------------|-------|
|                          | Youth<br>Small<br>\$19 | Youth<br>Medium<br>\$19 | Youth<br>Large<br>\$19 | Youth XL<br>\$19 | Adult<br>Small<br>\$27 | Adult<br>Medium<br>\$27 | Adult<br>Large<br>\$27 | Adult<br>XL<br>\$27 | Adult<br>XXL<br>\$30 | Total |
| Full Zip                 |                        |                         |                        |                  | -                      |                         |                        |                     |                      |       |
| Sweatershirt             |                        |                         |                        |                  |                        |                         |                        |                     |                      |       |
| (grey)                   |                        |                         |                        |                  |                        |                         |                        |                     |                      |       |
| Full Zip                 |                        |                         |                        |                  |                        |                         |                        |                     |                      |       |
| Sweatershirt             |                        |                         |                        |                  |                        |                         |                        |                     |                      |       |
| (maroon)                 |                        |                         |                        |                  |                        |                         |                        |                     |                      |       |
| <u></u>                  |                        |                         |                        |                  |                        |                         |                        |                     |                      |       |
| Sweatershirt             |                        |                         |                        |                  |                        |                         |                        |                     |                      |       |
| (grey)                   |                        |                         |                        |                  |                        |                         |                        |                     |                      |       |
| <u></u> <sup>‡</sup> Zip |                        |                         |                        |                  |                        |                         |                        |                     |                      |       |
| Sweatershirt             |                        |                         |                        | ★                |                        |                         |                        |                     |                      |       |
| (maroon)                 |                        |                         |                        |                  |                        |                         |                        |                     |                      |       |
| Campfire chair           |                        |                         |                        |                  |                        |                         |                        |                     |                      |       |
| (black)                  | ordered X \$32 each =  |                         |                        |                  |                        |                         |                        |                     |                      |       |
| Stadium seat             |                        |                         |                        |                  |                        |                         |                        |                     |                      |       |
| (black)                  | ordered X \$20 each =  |                         |                        |                  |                        |                         |                        |                     |                      |       |
| Fleece blanket           |                        |                         |                        |                  |                        |                         |                        |                     |                      |       |
| (maroon)                 | ordered X \$25 each =  |                         |                        |                  |                        |                         |                        |                     |                      |       |
| Drawstring bag           |                        |                         |                        |                  |                        |                         |                        |                     |                      |       |
| (maroon)                 | ordered X \$8 each =   |                         |                        |                  |                        |                         |                        |                     |                      |       |
| Name:                    | Homeroom/Teacher:      |                         |                        |                  |                        | Order Total:            |                        |                     |                      |       |