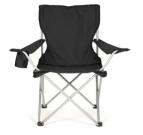

Printed Logo:

Black campfire chair with logo - \$32

bag with logo (14"x18") - \$8

Maroon drawstring

Maroon fleece blanket with logo (50<u>" X</u> 62") - \$25

Black stadium seat with logo

Full zip sweatshirt with logo Available in grey and maroon