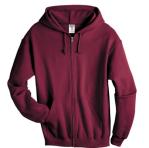

Printed Logo:

Black campfire chair with logo - \$32

bag with logo (14"x18") - \$8

Maroon drawstring

Maroon fleece blanket with logo (50<u>" X</u> 62") - \$25

Black stadium seat with logo

Full zip sweatshirt with logo Available in grey and maroon

**Youth** - \$19 **Adult** - \$27 (XXL\$30)

1/4 zip sweatshirt with logo Adult available in grey and maroon Youth available in grey only

**Youth** - \$19 Adult - \$27 (XXL \$30)

Place your order on the form attached and return with cash or check payment by April 24. Please make checks payable to "Eden PTA." Thank you for supporting your PTA!