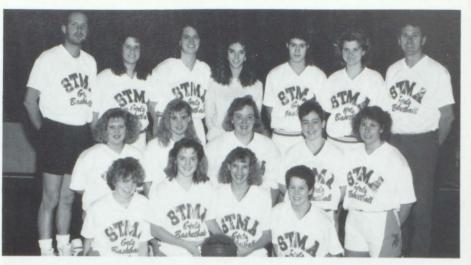

ri, M. O'Donnell, R. Chenvert, Asst. Coach Nalan, Coach VanHulzen, K. Walter, C. Guzzo, M. Barthel, S. Zachman *Front*: L. Glatzmaier



#### **JV** Gymnastics



Back: J. Godlewski, Coach Nalan, J. Sutherland Front: D. Marquette, K. Hofmeister, R. Peterson

#### Girls Basketball - V

| Becker         | 27-14 |
|----------------|-------|
| Delano         | 25-18 |
| H. L. Waverly  | 11-13 |
| Watertown      | 16-26 |
| Waconia        | 34-41 |
| Annandale      | 18-44 |
| Rockford       | 33-36 |
| Mayer Lutheran | 27-31 |
| Dassel-Cokato  | 24-37 |
| Big Lake       | 24-25 |
| Delano         | 22-18 |
| H. L. Waverly  | 34-10 |
| Watertown      | 20-28 |
| Waconia        | 35-32 |
| Rockford       | 24-29 |
| Annandale      | 19-38 |
| Dassel-Cokato  | 19-18 |
|                |       |



Back Row: S. Eull, J. Dawson, J. Twito, A. Stanton, T. Larson, Coach Barthel Front Row: J. Aydt, T. Barthel, M. Zupon, B. Wolter, L. Schumacher

#### Girls Basketball -JV

| Becker            | 52-37