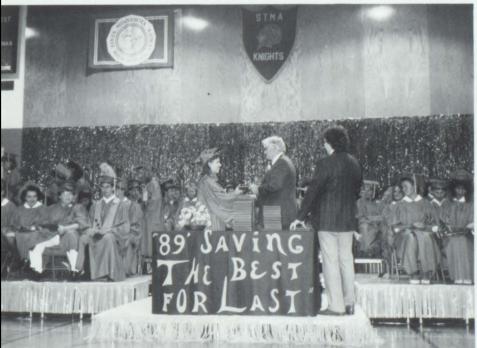

n of their school days.

Above: Ray Zachman patiently waits and thinks about the past before embarking on an exciting future!



Top Right: Rose VanHeel proudly and happily takes her final walk as a student of STMA. Above: Dan Kolles adjusts Jason Holt's gown as Scott McCann looks on in approval.



*Left*: The 1989 graduating class of STMA proudly sit behind the table depicting their motto and the diploma they so anxiously await.





Middle Left: Class Valedictorian Brian Zachman shares his thoughts of the past and future with his classmates and audience.

*Middle Right*: Craig Williams and Brian Zachman take a "walk down Memory Lane" with their friends and families.

*Left*: Karen Haydter proudly accepts the diploma from Board Chairperson Dr. Haggerty as Principal Dr. Toskas looks on.



Graduation '89





Upper Left and Right: Seniors "whoop" it up on the dance floor at the all-night graduation party. The event was held at the civic center in Brooklyn Center. Right: Classmates line up at the gambling table to try their luck.



Below Left: Jodie Leppa decides to take advantage of the styling salon and gets a new, shorter look. Below Right: Angie Milless and Brian Zachman take part in another event eating!







## All Night PARTY!

Top and Center Left: A big highlight of the night was the hypnotist. In the top photo he has several seniors "playing" in a rock band, led by Dan Paulson. In the lower photo he has the group using their shoes as binoculars to get a better look at the horse race.

Below Right: Friends Karen Haydter and Kristie Walter pose for one last photo.