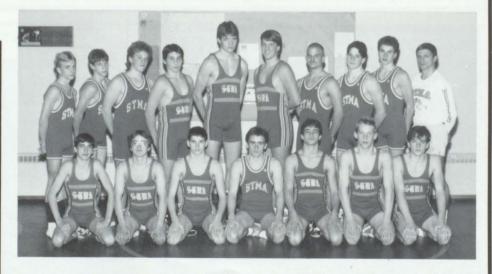

OVIDE | and the second se |



Back Row: Coach Rothweiler, S. Zupon, J. Kortuem, S. Eull, A. Stanton, J. Twito, Coach Barthel Front Row: B. Wolter, T. Larson, J. Dawson, J. Blake, J. Aydt

#### Wrestling - JV

| Elk River          | 58-08 |
|--------------------|-------|
| Watertown-Mayer    | 68-00 |
| River Falls        | 20-44 |
| Cooper             | 52-24 |
| Humboldt           | 68-30 |
| Monticello         | 40-30 |
| Annandale          | 44-15 |
| Norwood Y. America | 65-12 |
| Dassel-Cokato      | 54-15 |
| Spring Lake Park   | 27-42 |
| Buffalo            | 32-33 |
| Waconia            | 58-06 |
| Rockford           | 35-29 |
| STMA Invit.        | 2nd   |
| Panther Invit.     | 5th   |
| Blue&Gold Invit.   | 3rd   |
|                    |       |
|                    |       |



Front Row: C. Maeyaert, R. Kottke, J. Hall, C. Carlson, M. Florek, L. Barthel, A. Blenkush Back Row: M. Pundt, D. Vetsch, P. Gindele, M. Barthel, J. Wettstein, M. Vee, J. Grant, K. Becker, L. Barthel

Back: K. Becker, J. Grant, Coach Greeno, Asst. Coach Novak, M. Barthel, C. Carlson Middle: D. Dehmer, D. Paulson, B. Zachman, P. Schumm, M. Duncombe, S. Kasper *Front*: T. Hennen, C. Hofmeister, J. Kilian, E. Dehmer, B. Becker, C. Williams, K. Dehmer

#### Varsity Wrestling

| 48-13  |
|--------|
| 40-24  |
| 38-17  |
| 41-13  |
| 53-10  |
| 55-06  |
| 59-06  |
| 63-00  |
| 29-22  |
| 55-06  |
| 35-25  |
| 1st    |
| (Lost) |
|        |
|        |

Back: A. Johnson, D. Florek, S. Maurer, D. Fricke, S. Wolf, N. Lint *Middle*: J. Adyt, T. Zahler, K. Manka, J. Adyt, M. O'Donnell, T. Barthel *F