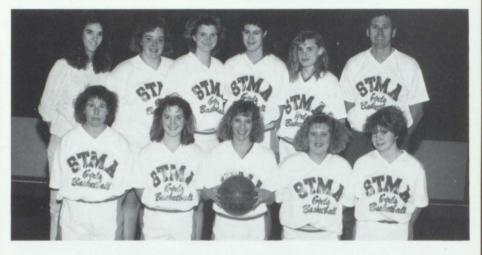

|
| Minneapolis Luth. | 23-26                                                                                                                                                                                                                                                                                                                                                                                                                                                                                                                                                                                                                                                                                               |
| THE POILD PROVIDE | and the second se |



Back Row: Coach Rothweiler, S. Zupon, J. Kortuem, S. Eull, A. Stanton, J. Twito, Coach Barthel Front Row: B. Wolter, T. Larson, J. Dawson, J. Blake, J. Aydt

#### Wrestling - JV

| Elk River          | 58-08 |
|--------------------|-------|
| Watertown-Mayer    | 68-00 |
| River Falls        | 20-44 |
| Cooper             | 52-24 |
| Humboldt           | 68-30 |
| Monticello         | 40-30 |
| Annandale          | 44-15 |
| Norwood Y. America | 65-12 |
| Dassel-Cokato      | 54-15 |
| Spring Lake Park   | 27-42 |
| Buffalo            | 32-33 |
| Waconia            | 58-06 |
| Rockford           | 35-29 |
| STMA Invit.        | 2nd   |
| Panther Invit.     | 5th   |
| Blue&Gold Invit.   | 3rd   |
|                    |       |
|                    |       |



Front Row: C. Maeyaert, R.