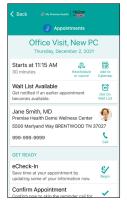

2 In the dashboard, select "Schedule an Appointment."

|           |                                  | J App                                                         | ointments                           |                  |
|-----------|----------------------------------|---------------------------------------------------------------|-------------------------------------|------------------|
| ÷<br>Edit | ļ                                | <b>S</b><br>Edit                                              | C.                                  | Ë                |
| omple     | te sche                          | duling by the                                                 |                                     |                  |
| omple     | te sche                          | duling by the                                                 | in.                                 |                  |
|           | Office<br>Wedn<br>11:00<br>Premi | duling by the<br>Visit, New P<br>esday Noven<br>AM (30 minute | n.<br>C with Jane S<br>nber 2, 2022 | mith, MD<br>Edit |

Confirm appointment details. In the specified box, please provide any information you'd like your provider to know, such as questions or symptoms you may have. If this is your first time scheduling through the portal, you may be prompted to verify personal information before confirming appointment details.