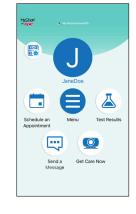

2 In the dashboard, select "Schedule an Appointment."

|           |                                  | J App                                                         | ointments                           |                  |
|-----------|----------------------------------|---------------------------------------------------------------|-------------------------------------|------------------|
| ÷<br>Edit | ļ                                | <b>S</b><br>Edit                                              | C.                                  | Ë                |
| omple     | te sche                          | duling by the                                                 |                                     |                  |
| omple     | te sche                          | duling by the                                                 | in.                                 |                  |
|           | Office<br>Wedn<br>11:00<br>Premi | duling by the<br>Visit, New P<br>esday Noven<br>AM (30 minute | n.<br>C with Jane S<br>nber 2, 2022 | mith, MD<br>Edit |