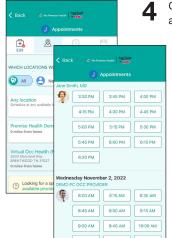

For support, call your wellness center, email mypremisehealthsupport@ premisehealth.com or visit mypremisehealth.com and click "Contact Support" for assistance.

Choose your location (if applicable).

5

6

Select a provider, date and time for your visit.

2 In the dashboard, select "Schedule an Appointment."

|           |                                  | J App                                                         | ointments                           |                  |
|-----------|----------------------------------|---------------------------------------------------------------|-------------------------------------|------------------|
| ÷<br>Edit | ļ                                | <b>S</b><br>Edit                                              | C.                                  | Ë                |
| omple     | te sche                          | duling by the                                                 |                                     |                  |
| omple     | te sche                          | duling by the                                                 | in.                                 |                  |
|           | Office<br>Wedn<br>11:00<br>Premi | duling by the<br>Visit, New P<br>esday Noven<br>AM (30 minute | n.<br>C with Jane S<br>nber 2, 2022 | mith, MD<br>Edit |