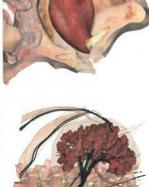

# REGIONAL ANATOMY CONTENTS

The Table includes high-resolution 3D regional anatomy such as nerves or blood vessels that are difficult to see up to 0.2mm. The regional scans cover the entire body and allow for students to visualize detailed structures by any other means.

anatomical structures. The structures can be rotated or zoomed in on for detailed 3D visualization of the body's structures in the body such as the heart, lungs, abdomen, and pelvis that might be difficult to see on a full body cadaver. The Table's features allow users to easily toggle systems on and off to view specific Users are provided with an in-depth view of major regional anatomy.