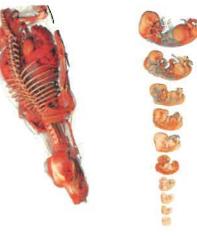

# **GROSS ANATOMY CONTENTS**

The Table contains both life-sized male and female gross anatomy. Including multiple full-body cadavers ensures digitally tracing real non-chemically treated cadavers. The color and shape of the cadavers are preserved to that students are exposed to anatomical variations. displayed from head to toe and includes thousands of annotated structures. The images are created by External and internal anatomy is volumetrically accurately depict real anatomy.

## **EMBRYOLOGY CONTENTS**

stages 13-23 or 28-56 days. Additionally, there is a scan of a 26 week old fetus, along with cases of a fetal brain cyst, umbilical cord cyst, and Dandy Walker syndrome. content in 3D and 4D for instructors to teach human embryology. Students can view 3D embryo scans to detail. The library includes scans spanning Carnegie visualize stages of human development in extreme The clinical case library contains vivid embryology