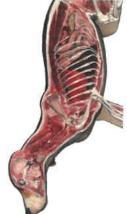

# **GROSS ANATOMY CONTENTS**

The Table contains both life-sized male and female gross anatomy. Including multiple full-body cadavers ensures digitally tracing real non-chemically treated cadavers. The color and shape of the cadavers are preserved to that students are exposed to anatomical variations. displayed from head to toe and includes thousands of annotated structures. The images are created by External and internal anatomy is volumetrically accurately depict real anatomy.

Additionally, blood flow can be vividly animated for any surrounding anatomy. Students can clearly visualize The virtual body can be cut layer-by-layer and users cardiovascular, nervous, and muscular structures. can make certain structures transparent to view artery or vein in the cadavers.