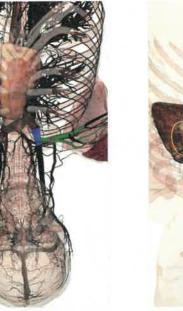

# **GROSS ANATOMY CONTENTS**

The Table contains both life-sized male and female gross anatomy. Including multiple full-body cadavers ensures digitally tracing real non-chemically treated cadavers. The color and shape of the cadavers are preserved to that students are exposed to anatomical variations. displayed from head to toe and includes thousands of annotated structures. The images are created by External and internal anatomy is volumetrically accurately depict real anatomy.

Additionally, blood flow can be vividly animated for any surrounding anatomy. Students can clearly visualize The virtual body can be cut layer-by-layer and users cardiovascular, nervous, and muscular structures. can make certain structures transparent to view artery or vein in the cadavers.

# REGIONAL ANATOMY CONTENTS

The Table includes high-resolution 3D regional anatomy such as nerves or blood vessels that are difficult to see up to 0.2mm. The regional scans cover the entire body and allow for students to visualize detailed structures by any other means.

anatomical structures. The structures can be rotated or zoomed in on for detailed 3D visualization of the body's structures in the body such as the heart, lungs, abdomen, and pelvis that might be difficult to see on a full body cadaver. The Table's features allow users to easily toggle systems on and off to view specific Users are provided with an in-depth view of major regional anatomy.