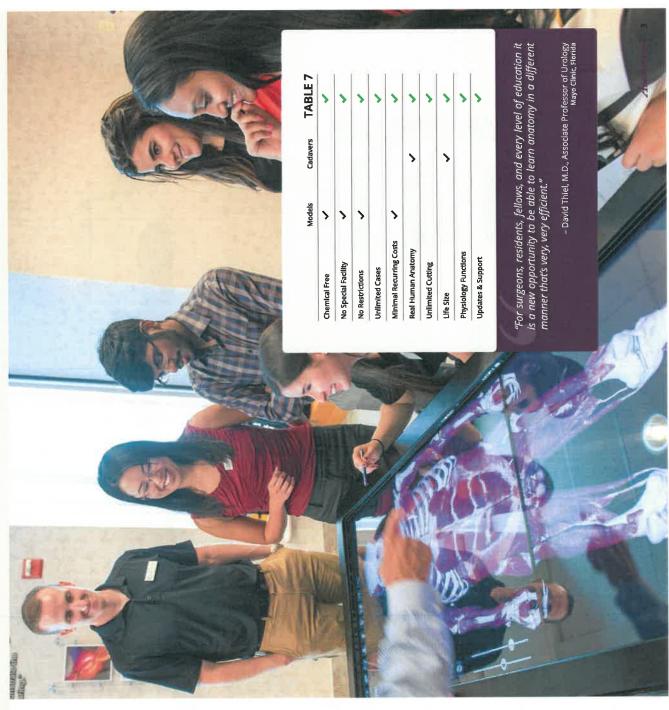

# BUILDING YOUR CURRICULUM

# THE ANATOMAGE CURRICULUM

The Anatomage Curriculum features an intuitive interface for instructors to cover human anatomy by region and by system. Instructors can access a PDF file to be distributed to students and used to easily locate any anatomical region. Teach comparative, clinical anatomy using real patient data with annotated, relevantly displayed scans from the Table's library. The Curriculum is designed to make the integration of the Table into your classroom as efficient

## CLASSROOM INTEGRATION

can drop pins and create testing material for lab practicals, assignments, and examinations. The Table's video out functions ensures that it can be utilized in lecture halls through the connection With the Table's built-in quiz mode, instructors to projectors, or in small groups with multiple external monitors.

# DRIVE STUDENT COLLABORATION

Present customized lectures with, or give students the opportunity to, explore and lead discussions. while answering questions and take quizzes using pre-loaded cases. They also have the opportunity Students can form small groups to collaborate