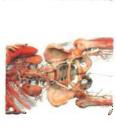

# **GROSS ANATOMY CONTENTS**

The Table contains both life-sized male and female gross anatomy. Including multiple full-body cadavers ensures digitally tracing real non-chemically treated cadavers. The color and shape of the cadavers are preserved to that students are exposed to anatomical variations. displayed from head to toe and includes thousands of annotated structures. The images are created by External and internal anatomy is volumetrically accurately depict real anatomy.

Additionally, blood flow can be vividly animated for any surrounding anatomy. Students can clearly visualize The virtual body can be cut layer-by-layer and users cardiovascular, nervous, and muscular structures. can make certain structures transparent to view artery or vein in the cadavers.