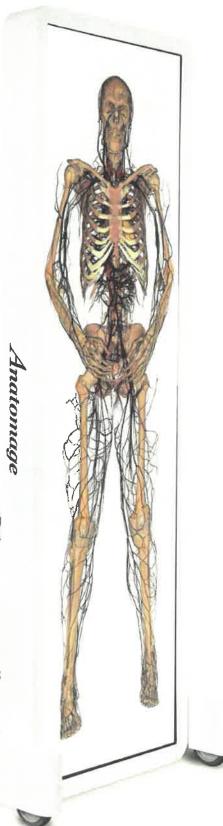

# Anatomage TABLE

?

# WHY THE ANATOMAGE TABLE?

The Anatomage Table is the most technologically advanced virtual dissection table for anatomy education. The Table's life-sized display, clinical content, and renowned imaging software separates the Table from any other anatomy education tool on the market.

# ADVANCED EDUCATIONAL TOOL

The accuracy of real human anatomy and quantity of clinical cases are unique aspects of the Anatomage Table. The Table includes ultra-high quality (UHQ) visualization for students to view photorealistic anatomical structures. Research has proven that working with the Table improves student retention and test scores.

# **GROSS ANATOMY CONTENTS**

The Table contains both life-sized male and female gross anatomy. Including multiple full-body cadavers ensures digitally tracing real non-chemically treated cadavers. The color and shape of the cadavers are preserved to that students are exposed to anatomical variations. displayed from head to toe and includes thousands of annotated structures. The images are created by External and internal anatomy is volumetrically accurately depict real anatomy.