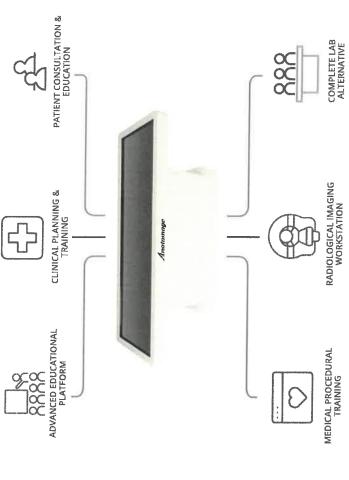

## CLINICAL CARE REVIEW

Beyond anatomy education, the Table's application extends to clinical planning and consultation. The Anatomage Table is FDA cleared for use in assisting medical diagnosis. It can be utilized as a powerful radiology workstation and analysable tool for surgical case review, patient consultation, and medical research.

## RADIOLOGY WORKSTATION

The Table functions as a complete PACS for clinicians to load images radiology workstation and loads DICOM data such as CT and MRI medical scans, the Table delivers scans. The Table integrates with reconstructions. Whether using as 2D radiological slices and 3D the library images or your own full 3D anatomy.

community of users.

Clinicians and medical students can accurately visualize internal and surface anatomy in 3D for clinical training. PACS allows for clinicians to work with patient data and learn from real clinical scenarios. Additionally, patients can be effectively informed of their condition with a 3D visual consultation on the Table. The Table's ability to import scans and integrate with

The Anatomage Table's powerful content creation tools

COMPLETE EDUCATIONAL PLATFORM

Such as medical universities, undergraduate programs, and school districts use the Table as a complete lab alternative. The Table serves as a valuable tool for and demonstration capabilities give users a complete platform for medical education. Numerous institutions