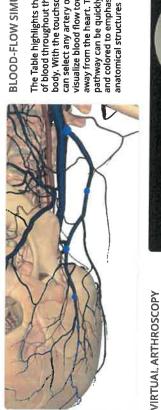

## **BLOOD-FLOW SIMULATION**

The Table highlights the movement of blood throughout the human body. With the touchscreen, users can select any artery or vein and away from the heart. The selected pathway can be quickly annotated anatomical structures involved. visualize blood flow toward or and colored to emphasize the

During this visualization, users can easily identify and further

for medical training.