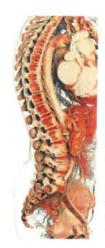

# **GROSS ANATOMY CONTENTS**

The Table contains both life-sized male and female gross anatomy. Including multiple full-body cadavers ensures digitally tracing real non-chemically treated cadavers. The color and shape of the cadavers are preserved to that students are exposed to anatomical variations. displayed from head to toe and includes thousands of annotated structures. The images are created by External and internal anatomy is volumetrically accurately depict real anatomy.

# REGIONAL ANATOMY CONTENTS

The Table includes high-resolution 3D regional anatomy such as nerves or blood vessels that are difficult to see up to 0.2mm. The regional scans cover the entire body and allow for students to visualize detailed structures by any other means.

anatomical structures. The structures can be rotated or zoomed in on for detailed 3D visualization of the body's structures in the body such as the heart, lungs, abdomen, and pelvis that might be difficult to see on a full body cadaver. The Table's features allow users to easily toggle systems on and off to view specific Users are provided with an in-depth view of major regional anatomy.