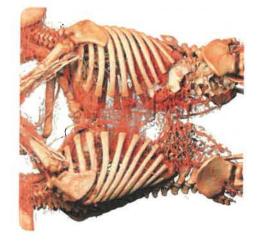

# **GROSS ANATOMY CONTENTS**

The Table contains both life-sized male and female gross anatomy. Including multiple full-body cadavers ensures digitally tracing real non-chemically treated cadavers. The color and shape of the cadavers are preserved to that students are exposed to anatomical variations. displayed from head to toe and includes thousands of annotated structures. The images are created by External and internal anatomy is volumetrically accurately depict real anatomy.

Additionally, blood flow can be vividly animated for any surrounding anatomy. Students can clearly visualize The virtual body can be cut layer-by-layer and users cardiovascular, nervous, and muscular structures. can make certain structures transparent to view artery or vein in the cadavers.