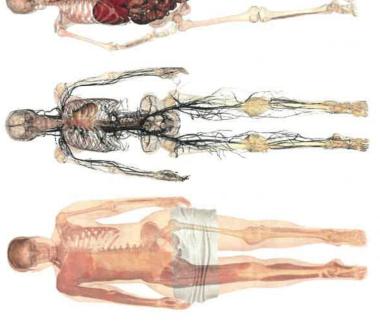

# **GROSS ANATOMY CONTENTS**

The Table contains both life-sized male and female gross anatomy. Including multiple full-body cadavers ensures digitally tracing real non-chemically treated cadavers. The color and shape of the cadavers are preserved to that students are exposed to anatomical variations. displayed from head to toe and includes thousands of annotated structures. The images are created by External and internal anatomy is volumetrically accurately depict real anatomy.

Additionally, blood flow can be vividly animated for any surrounding anatomy. Students can clearly visualize The virtual body can be cut layer-by-layer and users cardiovascular, nervous, and muscular structures. can make certain structures transparent to view artery or vein in the cadavers.

## **BLOOD-FLOW SIMULATION**

The Table highlights the movement of blood throughout the human body. With the touchscreen, users can select any artery or vein and away from the heart. The selected pathway can be quickly annotated anatomical structures involved. visualize blood flow toward or and colored to emphasize the