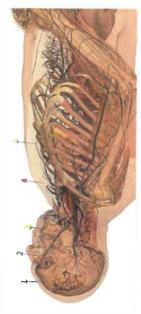

# **GROSS ANATOMY CONTENTS**

The Table contains both life-sized male and female gross anatomy. Including multiple full-body cadavers ensures digitally tracing real non-chemically treated cadavers. The color and shape of the cadavers are preserved to that students are exposed to anatomical variations. displayed from head to toe and includes thousands of annotated structures. The images are created by External and internal anatomy is volumetrically accurately depict real anatomy.

Additionally, blood flow can be vividly animated for any surrounding anatomy. Students can clearly visualize The virtual body can be cut layer-by-layer and users cardiovascular, nervous, and muscular structures. can make certain structures transparent to view artery or vein in the cadavers.

# REGIONAL ANATOMY CONTENTS

The Table includes high-resolution 3D regional anatomy such as nerves or blood vessels that are difficult to see up to 0.2mm. The regional scans cover the entire body and allow for students to visualize detailed structures by any other means.

anatomical structures. The structures can be rotated or zoomed in on for detailed 3D visualization of the body's structures in the body such as the heart, lungs, abdomen, and pelvis that might be difficult to see on a full body cadaver. The Table's features allow users to easily toggle systems on and off to view specific Users are provided with an in-depth view of major regional anatomy.