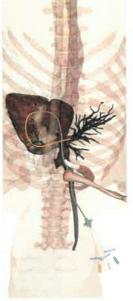

## CLINICAL CASE REVIEW

Utilizing the Anatomage Table, real patient clinical cases can be reviewed and rendered in full 3D and associated 2D slicing. Through the Table's clinical case library, users can compare healthy and unhealthy structures, to dissect reconstructions and cross-sectional planes groups to perform dissections and answer questions of clinical cases. Students can review in collaborative view structural relationships, and visualize rare and unique pathologies. Students have the opportunity

## CLINICAL CASES

cases with a variety of visualization options and includes data from vertebrate anatomy and embryology. The ectopic pregnancy, brain aneurysm, and conjoined twins. Students have the opportunity to view conditions that range from various bone fractures, medical Table includes scans of rare cases such as abdominal The Digital Anatomy Library offers over 1,300 clinical implants, gunshot wounds, and more.

## DIVERSE COLLECTION

3D image, and medical case notes. The library includes 4D scans where users can view movement such as visualization. The variety of clinical cases ensures that students gain exposure to a wide range of pathologies. beating hearts and respiration in real time. The library For each case, users can access the original scan data, 2D cross-sectional scan data, 3D anatomy, and 4D allows students to make the connection between