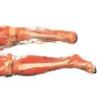

# REGIONAL ANATOMY CONTENTS

The Table includes high-resolution 3D regional anatomy such as nerves or blood vessels that are difficult to see up to 0.2mm. The regional scans cover the entire body and allow for students to visualize detailed structures by any other means.

anatomical structures. The structures can be rotated or zoomed in on for detailed 3D visualization of the body's structures in the body such as the heart, lungs, abdomen, and pelvis that might be difficult to see on a full body cadaver. The Table's features allow users to easily toggle systems on and off to view specific Users are provided with an in-depth view of major regional anatomy.