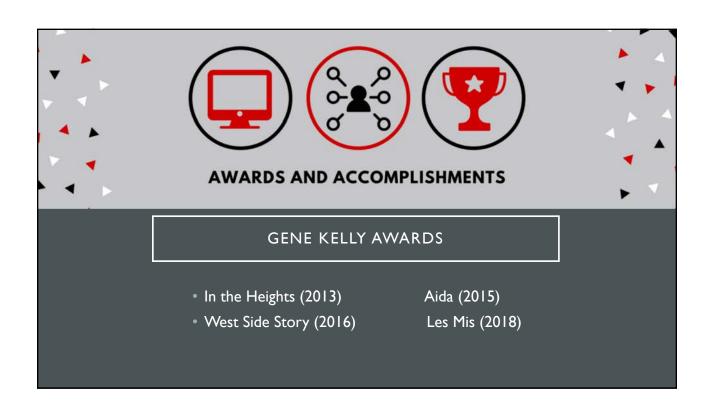

|



### Off Site Essay

Students must craft one short essay that answers all of the questions for your chosen art department. Submit your essay via the online application by the deadline.

Remember that essays have a strong introduction, body paragraphs, and a conclusion that leaves the reader with a thought or idea to ponder. Please include a heading on this essay in the upper left hand corner that includes: your name, art department applying to, and the grade you will enter in the 2020–21 school year. All essays must be typed using 12 pt. Times New Roman and should not include any images.

# APPLICATION REQUIREMENTS

- Pittsburgh CAPA 6–12 is a community of artists in dance, literary arts, piano, production technology, theater, visual arts, vocal and instrumental music.
- Why do YOU want t