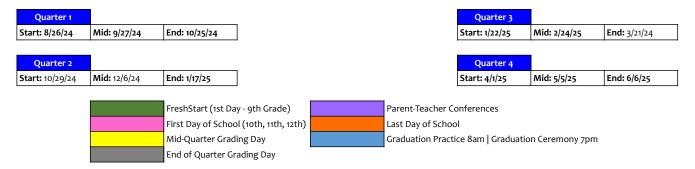

## South Medford High School - 2024-2025 A/B/C Schedule - STUDENTS

|    | AUG       | SEPT      | ОСТ       | NOV       | DEC       |    | JAN       | FEB       | MAR       | APR       | MAY       | JUNE      |    |
|----|-----------|-----------|-----------|-----------|-----------|----|-----------|-----------|-----------|-----------|-----------|-----------|----|
| 1  |           |           | В         | A         | /////     | 1  | NO SCHOOL |           |           | A         | A         |           | 1  |
| 2  |           | NO SCHOOL | c         |           | А         | 2  | NO SCHOOL |           | /////     | В         | В         | В         | 2  |
| 3  |           | A         | A         | /////     | В         | 3  | NO SCHOOL | c         | с         | c         | /////     | c         | 3  |
| 4  |           | В         | В         | В         | c         | 4  |           | Α         | A         | А         | /////     | 1-7       | 4  |
| 5  |           | c         | /////     | c         | Α         | 5  | /////     | В         | В         |           | NO SCHOOL | 1-7       | 5  |
| 6  |           | A         |           | A         | NO SCHOOL | 6  | c         | c         | c         |           | c         | NO SCHOOL | 6  |
| 7  |           |           | c         | В         |           | 7  | A         | A         | A         | В         | A         |           | 7  |
| 8  |           |           | A         | c         |           | 8  | В         |           |           | c         | В         |           | 8  |
| 9  |           | В         | В         |           | В         | 9  | c         |           |           | A         | c         |           | 9  |
| 10 |           | c         | c         |           | c         | 10 | A         | В         | В         | В         | /////     |           | 10 |
| 11 |           | A         | NO SCHOOL | NO SCHOOL | A         | 11 | /////     | с         | с         | c         | /////     |           | 11 |
| 12 |           | В         |           | A         | В         | 12 |           | A         | A         |           | A         |           | 12 |
| 13 |           | c         |           | В         | c         | 13 | В         | В         | В         |           | В         |           | 13 |
| 14 |           |           | A         | c         |           | 14 | c         | c         | c         | A         | c         |           | 14 |
| 15 |           |           | В         | A         |           | 15 | A         |           |           | В         | A         |           | 15 |
| 16 |           | A         | c         |           | Α         | 16 | В         |           |           | c         | В         |           | 16 |
| 17 |           | В         | A         |           | В         | 17 | c         | NO SCHOOL | А         | A         |           |           | 17 |
| 18 |           | c         | В         | В         | c         | 18 |           | A         | В         | В         | /////     |           | 18 |
| 19 |           | A         |           | c         | A         | 19 |           | В         | c         |           | c         |           | 19 |
| 20 |           | В         |           | A         | В         | 20 | NO SCHOOL | c         | 1-7       |           | A         |           | 20 |
| 21 |           |           | C         | В         |           | 21 | NO SCHOOL | A         | 1-7       | c         | В         |           | 21 |
| 22 |           |           | A         | c         |           | 22 | А         |           |           | A         | c         |           | 22 |
| 23 |           | c         | В         |           | NO SCHOOL | 23 | В         |           |           | В         | A         |           | 23 |
| 24 |           | A         | C         |           | NO SCHOOL | 24 | C         | NO SCHOOL | NO SCHOOL | C         |           |           | 24 |
| 25 |           | В         | 1-7       | NO SCHOOL | NO SCHOOL | 25 | /////     | В         | NO SCHOOL | NO SCHOOL | /////     |           | 25 |
| 26 | FRESHMEN  | c         |           | NO SCHOOL | NO SCHOOL | 26 |           | c         | NO SCHOOL | /////     | NO SCHOOL |           | 26 |
| 27 | А         | NO SCHOOL |           | NO SCHOOL | NO SCHOOL | 27 | A         | A         | NO SCHOOL |           | В         |           | 27 |
| 28 | В         | /////     | NO SCHOOL | NO SCHOOL | /////     | 28 | В         | В         | NO SCHOOL | A         | NO SCHOOL |           | 28 |
| 29 | c         |           | A         | NO SCHOOL |           | 29 | c         |           | /////     | В         | c         |           | 29 |
| 30 | NO SCHOOL | A         | В         |           | NO SCHOOL | 30 | A         |           |           | c         | A         |           | 30 |
| 31 |           |           | c         |           | NO SCHOOL | 31 | В         |           | NO SCHOOL |           | /////     |           | 31 |
|    | AUG       | SEPT      | ОСТ       | NOV       | DEC       |    | JAN       | FEB       | MAR       | APR       | MAY       | JUNE      |    |