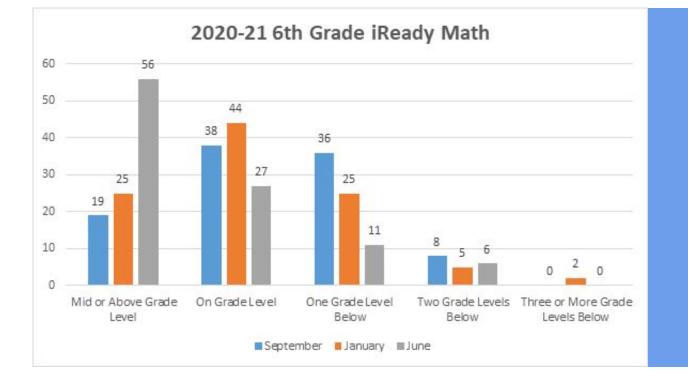

Brielle Elementary School iReady Presentation

# 2020-21 Kindergarten iReady Math

# 2020-21 Kindergarten iReady Math



## 2020-21 1st Grade iReady Math



## 2020-21 2nd Grade iReady Math



# 2020-21 3rd Grade iReady ELA



# 2020-21 3rd Grade iReady Math



# 2020-21 4th Grade iReady ELA



#### 2020-21 4th Grade iReady Math



# 2020-21 5th Grade iReady ELA



#### 2020-21 5th Grade iReady Math



# 2020-21 6th Grade iReady ELA



#### 2020-21 6th Grade iReady Math



# 2020-21 7th Grade iReady ELA



## 2020-21 7th Grade iReady Math



2020-21 7th Grade iReady Math

# 2020-21 8th Grade iReady ELA



#### 2020-21 8th Grade iReady Math



# i-Ready Student Results 2020-2021 School Year

ELA Results – Diagnostic #1 (September):

| Grade         | Mid or Above | On Grade Level | One Grade Level | Two Grade Levels | Three or More |
|---------------|--------------|----------------|-----------------|------------------|---------------|
|               | Grade Level  |                | Below           | Below            | Grades Below  |
| Third Grade   | 15           | 19             | 13              | 6                | 1             |
| Fourth Grade  | 13           | 10             | 24              | 4                | 1             |
| Fifth Grade   | 6