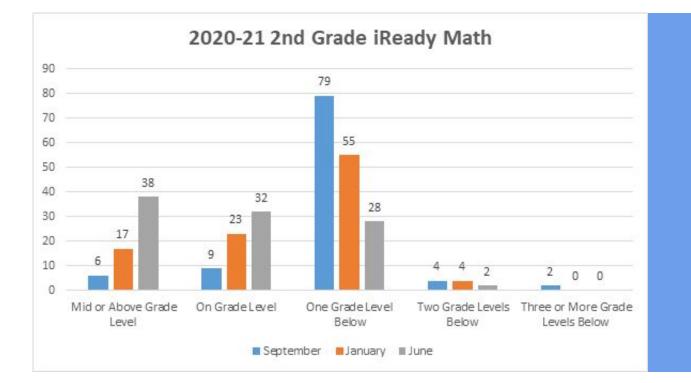

Brielle Elementary School iReady Presentation

# 2020-21 Kindergarten iReady Math

# 2020-21 Kindergarten iReady Math



## 2020-21 1st Grade iReady Math



## 2020-21 2nd Grade iReady Math



# 2020-21 3rd Grade iReady ELA



# 2020-21 3rd Grade iReady Math



# 2020-21 4th Grade iReady ELA



#### 2020-21 4th Grade iReady Math



# 2020-21 5th Grade iReady ELA



#### 2020-21 5th Grade iReady Math



# 2020-21 6th Grade iReady ELA



#### 2020-21 6th Grade iReady Math



# 2020-21 7th Grade iReady ELA



## 2020-21 7th Grade iReady Math



2020-21 7th Grade iReady Math

# 2020-21 8th Grade iReady ELA



#### 2020-21 8th Grade iReady Math



# i-Ready Student Results 2020-2021 School Year

ELA Results – Diagnostic #1 (September):

| Grade         | Mid or Above | On Grade Level | One Grade Level | Two Grade Levels | Three or More |
|---------------|--------------|----------------|-----------------|------------------|---------------|
|               | Grade Level  |