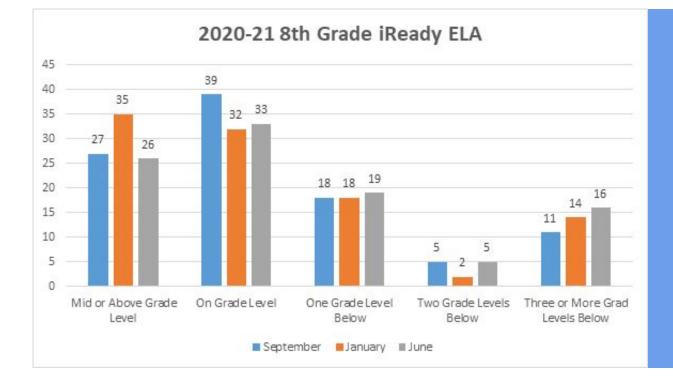

Brielle Elementary School iReady Presentation

# 2020-21 Kindergarten iReady Math

# 2020-21 Kindergarten iReady Math



## 2020-21 1st Grade iReady Math



## 2020-21 2nd Grade iReady Math



# 2020-21 3rd Grade iReady ELA



# 2020-21 3rd Grade iReady Math



# 2020-21 4th Grade iReady ELA



#### 2020-21 4th Grade iReady Math



# 2020-21 5th Grade iReady ELA



#### 2020-21 5th Grade iReady Math



# 2020-21 6th Grade iReady ELA



#### 2020-21 6th Grade iReady Math



# 2020-21 7th Grade iReady ELA



## 2020-21 7th Grade iReady Math



2020-21 7th Grade iReady Math

# 2020-21 8th Grade iReady ELA



#### 2020-21 8th Grade iReady Math



# i-Ready Student Results 2020-2021 School Year

ELA Results – Diagnostic #1 (September):

| Grade         | Mid or Above | On Grade Level | One Grade Level | Two Grade Levels | Three or More |
|---------------|--------------|----------------|-----------------|------------------|---------------|
|               | Grade Level  |                | Below           | Below            | Grades Below  |
| Third Grade   | 15           | 19             | 13              | 6                | 1             |
| Fourth Grade  | 13           | 10             | 24              | 4                | 1             |
| Fifth Grade   | 6            | 13             | 18              | 0                | 3             |
| Sixth Grade   | 22           | 9              | 1