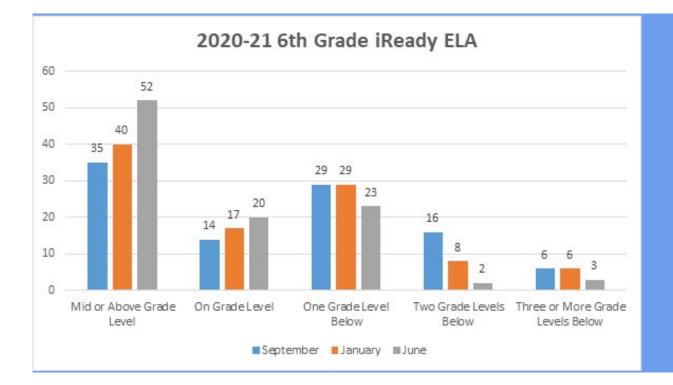

Brielle Elementary School iReady Presentation

# 2020-21 Kindergarten iReady Math

# 2020-21 Kindergarten iReady Math



## 2020-21 1st Grade iReady Math



## 2020-21 2nd Grade iReady Math



# 2020-21 3rd Grade iReady ELA



# 2020-21 3rd Grade iReady Math



# 2020-21 4th Grade iReady ELA



#### 2020-21 4th Grade iReady Math



# 2020-21 5th Grade iReady ELA



#### 2020-21 5th Grade iReady Math



# 2020-21 6th Grade iReady ELA



#### 2020-21 6th Grade iReady Math



# 2020-21 7th Grade iReady ELA



## 2020-21 7th Grade iReady Math



2020-21 7th Grade iReady Math

# 2020-21 8th Grade iReady ELA



#### 2020-21 8th Grade iReady Math



# i-Ready Student Results 2020-2021 School Year

ELA Results – Diagnostic #1 (September):

| Grade         | Mid or Above | On Grade Level | One Grade Level | Two Grade Levels | Three or More |
|---------------|--------------|----------------|-----------------|------------------|---------------|
|               | Grade Level  |                | Below           | Below            | Grades Below  |
| Third Grade   | 15           | 19             | 13              | 6                | 1             |
| Fourth Grade  | 13           | 10             | 24              | 4