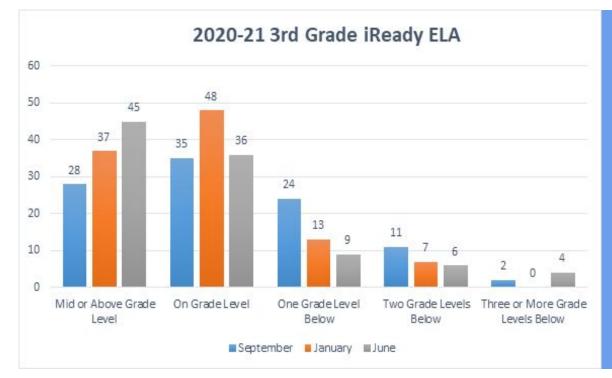

Brielle Elementary School iReady Presentation

# 2020-21 Kindergarten iReady Math

# 2020-21 Kindergarten iReady Math



## 2020-21 1st Grade iReady Math



## 2020-21 2nd Grade iReady Math



# 2020-21 3rd Grade iReady ELA



# 2020-21 3rd Grade iReady Math



# 2020-21 4th Grade iReady ELA



#### 2020-21 4th Grade iReady Math



# 2020-21 5th Grade iReady ELA



#### 2020-21 5th Grade iReady Math



# 2020-21 6th Grade iReady ELA



#### 2020-21 6th Grade iReady Math



# 2020-21 7th Grade iReady ELA



## 2020-21 7th Grade iReady Math



2020-21 7th Grade iReady Math

# 2020-21 8th Grade iReady ELA



#### 2020-21 8th Grade iReady Math



# i-Ready Student Results 2020-2021 School Year

ELA Results – Diagnostic #1 (September):

| Grade         | Mid or Above | On Grade Level | One Grade Level | Two Grade Levels | Three or More |
|---------------|--------------|----------------|-----------------|------------------|---------------|
|               | Grade Level  |                | Below           | Below