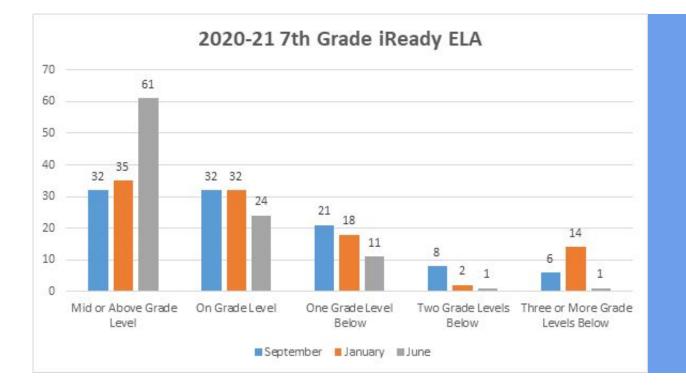

Brielle Elementary School iReady Presentation

# 2020-21 Kindergarten iReady Math

# 2020-21 Kindergarten iReady Math



## 2020-21 1st Grade iReady Math



## 2020-21 2nd Grade iReady Math



# 2020-21 3rd Grade iReady ELA



# 2020-21 3rd Grade iReady Math



# 2020-21 4th Grade iReady ELA



#### 2020-21 4th Grade iReady Math



# 2020-21 5th Grade iReady ELA



#### 2020-21 5th Grade iReady Math



# 2020-21 6th Grade iReady ELA



#### 2020-21 6th Grade iReady Math



# 2020-21 7th Grade iReady ELA



## 2020-21 7th Grade iReady Math



2020-21 7th Grade iReady Math

# 2020-21 8th Grade iReady ELA



#### 2020-21 8th Grade iReady Math



# i-Ready Student Results 2020-2021 School Year

ELA Results – Diagnostic #1 (September):

| Grade         | Mid or Above | On Grade Level | One Grade Level | Two Grade Levels | Three or More |
|---------------|--------------|----------------|-----------------|------------------|---------------|
|               | Grade Level  |                | Below           | Below            | Grades Below  |
| Third Grade   | 15           | 19             | 13              | 6                | 1             |
| Fourth Grade  | 13           | 10             | 24              | 4                | 1             |
| Fifth Grade   | 6            | 13             | 18