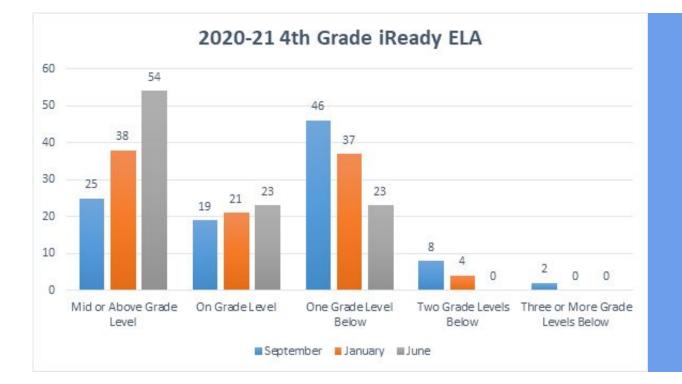

Brielle Elementary School iReady Presentation

# 2020-21 Kindergarten iReady Math

# 2020-21 Kindergarten iReady Math



## 2020-21 1st Grade iReady Math



## 2020-21 2nd Grade iReady Math



# 2020-21 3rd Grade iReady ELA



# 2020-21 3rd Grade iReady Math



# 2020-21 4th Grade iReady ELA



#### 2020-21 4th Grade iReady Math



# 2020-21 5th Grade iReady ELA



#### 2020-21 5th Grade iReady Math



# 2020-21 6th Grade iReady ELA



#### 2020-21 6th Grade iReady Math



# 2020-21 7th Grade iReady ELA



## 2020-21 7th Grade iReady Math



2020-21 7th Grade iReady Math

# 2020-21 8th Grade iReady ELA



#### 2020-21 8th Grade iReady Math



# i-Ready Student Results 2020-2021 School Year

ELA Results – Diagnostic #1 (September):

| Grade         | Mid or Above | On Grade Level | One Grade Level | Two Grade Levels | Three or More |
|---------------|--------------|----------------|-----------------|------------------|---------------|
|               | Grade Level  |                | Below           | Below            | Grades Below  |
| Third Grade   | 15           | 19