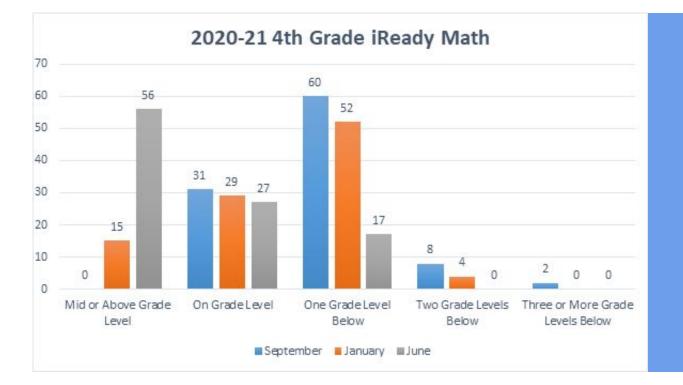

Brielle Elementary School iReady Presentation

# 2020-21 Kindergarten iReady Math

# 2020-21 Kindergarten iReady Math



## 2020-21 1st Grade iReady Math



## 2020-21 2nd Grade iReady Math



# 2020-21 3rd Grade iReady ELA



# 2020-21 3rd Grade iReady Math



# 2020-21 4th Grade iReady ELA



#### 2020-21 4th Grade iReady Math



# 2020-21 5th Grade iReady ELA



#### 2020-21 5th Grade iReady Math



# 2020-21 6th Grade iReady ELA



#### 2020-21 6th Grade iReady Math



# 2020-21 7th Grade iReady ELA



## 2020-21 7th Grade iReady Math



2020-21 7th Grade iReady Math

# 2020-21 8th Grade iReady ELA



#### 2020-21 8th Grade iReady Math



# i-Ready Student Results 2020-2021 School Year

ELA Results – Diagnostic #1 (September):

| Grade         | Mid or Above | On Grade Level | One Grade Level | Two Grade Levels | Three or More |
|---------------|--------------|----------------|-----------------|------------------|---------------|
|               | Grade Level  |                | Below           | Below            | Grades Below  |
| Third Grade   | 15           | 19             | 13              | 6