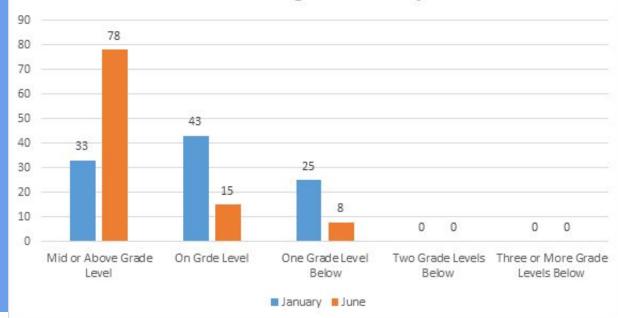

Brielle Elementary School iReady Presentation

# 2020-21 Kindergarten iReady Math

# 2020-21 Kindergarten iReady Math



## 2020-21 1st Grade iReady Math



## 2020-21 2nd Grade iReady Math



# 2020-21 3rd Grade iReady ELA



# 2020-21 3rd Grade iReady Math



# 2020-21 4th Grade iReady ELA



#### 2020-21 4th Grade iReady Math



# 2020-21 5th Grade iReady ELA



#### 2020-21 5th Grade iReady Math



# 2020-21 6th Grade iReady ELA



#### 2020-21 6th Grade iReady Math



# 2020-21 7th Grade iReady ELA



## 2020-21 7th Grade iReady Math



2020-21 7th Grade iReady Math

# 2020-21 8th Grade iReady ELA



#### 2020-21 8th Grade iReady Math



# i-Ready Student Results 2020-2021 School Year

ELA Results – Diagnostic #1 (September):

| Grade         | Mid or Above | On Grade Level | One Grade Level | Two Grade Levels | Three or More |
|---------------|--------------|----------------|-----------------|-------