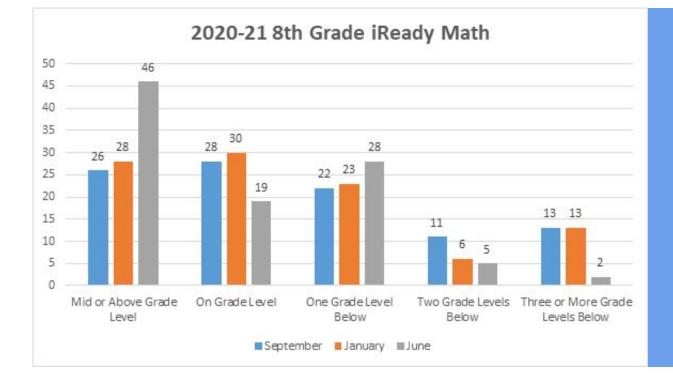

Brielle Elementary School iReady Presentation

# 2020-21 Kindergarten iReady Math

# 2020-21 Kindergarten iReady Math



## 2020-21 1st Grade iReady Math



## 2020-21 2nd Grade iReady Math



# 2020-21 3rd Grade iReady ELA



# 2020-21 3rd Grade iReady Math



# 2020-21 4th Grade iReady ELA



#### 2020-21 4th Grade iReady Math



# 2020-21 5th Grade iReady ELA



#### 2020-21 5th Grade iReady Math



# 2020-21 6th Grade iReady ELA



#### 2020-21 6th Grade iReady Math



# 2020-21 7th Grade iReady ELA



## 2020-21 7th Grade iReady Math



2020-21 7th Grade iReady Math

# 2020-21 8th Grade iReady ELA



#### 2020-21 8th Grade iReady Math



# i-Ready Student Results 2020-2021 School Year

ELA Results – Diagnostic #1 (September):

| Grade         | Mid or Above | On Grade Level | One Grade Level | Two Grade Levels | Three or More |
|---------------|--------------|----------------|-----------------|------------------|---------------|
|               | Grade Level  |                | Below           | Below            | Grades Below  |
| Third Grade   | 15           | 19             | 13              | 6                | 1             |
| Fourth Grade  | 13           | 10             | 24              | 4                | 1             |
| Fifth Grade   | 6            | 13             | 18              | 0                | 3             |
| Sixth Grade   | 22           | 9              | 18              | 10               | 4