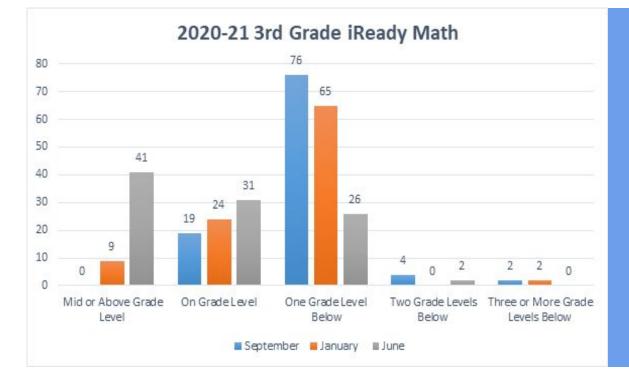

Brielle Elementary School iReady Presentation

# 2020-21 Kindergarten iReady Math

# 2020-21 Kindergarten iReady Math



## 2020-21 1st Grade iReady Math



## 2020-21 2nd Grade iReady Math



# 2020-21 3rd Grade iReady ELA



# 2020-21 3rd Grade iReady Math



# 2020-21 4th Grade iReady ELA



#### 2020-21 4th Grade iReady Math



# 2020-21 5th Grade iReady ELA



#### 2020-21 5th Grade iReady Math



# 2020-21 6th Grade iReady ELA



#### 2020-21 6th Grade iReady Math



# 2020-21 7th Grade iReady ELA



## 2020-21 7th Grade iReady Math



2020-21 7th Grade iReady Math

# 2020-21 8th Grade iReady ELA



#### 2020-21 8th Grade iReady Math



# i-Ready Student Results 2020-2021 School Year

ELA Results – Diagnostic #1 (September):

| Grade         | Mid or Above | On Grade Level | One Grade Level | Two Grade Levels | Three or More |
|---------------|--------------|----------------|-----------------|------------------|---------------|
|               | Grade Level  |                | Below           | Below            | Grades Below  |
| Third G