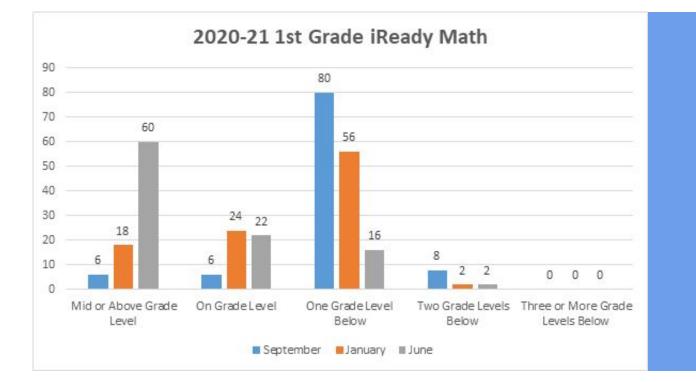

Brielle Elementary School iReady Presentation

# 2020-21 Kindergarten iReady Math

# 2020-21 Kindergarten iReady Math



## 2020-21 1st Grade iReady Math



## 2020-21 2nd Grade iReady Math



# 2020-21 3rd Grade iReady ELA



# 2020-21 3rd Grade iReady Math



# 2020-21 4th Grade iReady ELA



#### 2020-21 4th Grade iReady Math



# 2020-21 5th Grade iReady ELA



#### 2020-21 5th Grade iReady Math



# 2020-21 6th Grade iReady ELA



#### 2020-21 6th Grade iReady Math



# 2020-21 7th Grade iReady ELA



## 2020-21 7th Grade iReady Math



2020-21 7th Grade iReady Math

# 2020-21 8th Grade iReady ELA



#### 2020-21 8th Grade iReady Math



# i-Ready Student Results 2020-2021 School Year

ELA Results – Diagnostic #1 (September):

| Grade         | Mid or Above | On Grade Level | One Grade Level | Two Grade Levels | Three or More |
|---------------|--------------|----------------|-----------------|------------------|---------------|
|