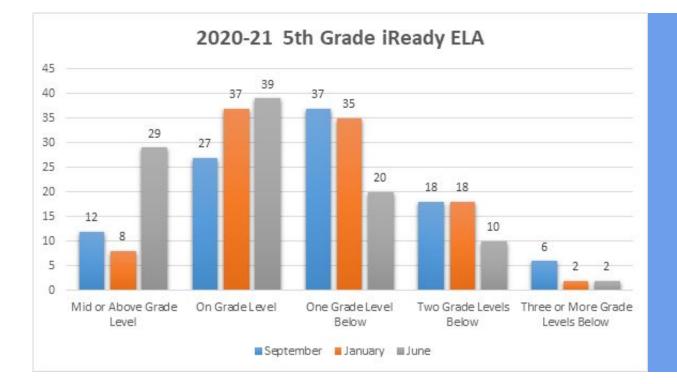

Brielle Elementary School iReady Presentation

# 2020-21 Kindergarten iReady Math

# 2020-21 Kindergarten iReady Math



## 2020-21 1st Grade iReady Math



## 2020-21 2nd Grade iReady Math



# 2020-21 3rd Grade iReady ELA



# 2020-21 3rd Grade iReady Math



# 2020-21 4th Grade iReady ELA



#### 2020-21 4th Grade iReady Math



# 2020-21 5th Grade iReady ELA



#### 2020-21 5th Grade iReady Math



# 2020-21 6th Grade iReady ELA



#### 2020-21 6th Grade iReady Math



# 2020-21 7th Grade iReady ELA



## 2020-21 7th Grade iReady Math



2020-21 7th Grade iReady Math

# 2020-21 8th Grade iReady ELA



#### 2020-21 8th Grade iReady Math



# i-Ready Student Results 2020-2021 School Year

ELA Results – Diagnostic #1 (September):

| Grade         | Mid or Above | On Grade Level | One Grade Level | Two Grade Levels | Three or More |
|---------------|--------------|----------------|-----------------|------------------|---------------|
|               | Grade Level  |                | Below           | Below            | Grades Below  |
| Third Grade   | 15           | 19             | 13              | 6                | 1             |
| Fourth Gra