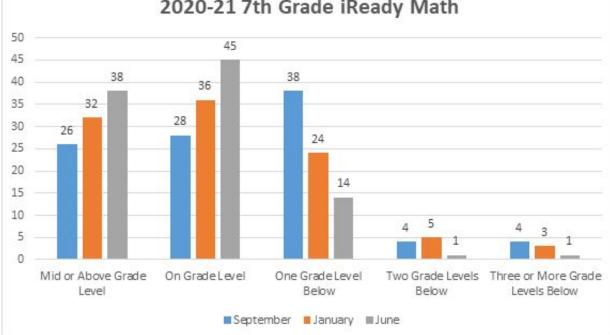

Brielle Elementary School iReady Presentation

# 2020-21 Kindergarten iReady Math

# 2020-21 Kindergarten iReady Math



## 2020-21 1st Grade iReady Math



## 2020-21 2nd Grade iReady Math



# 2020-21 3rd Grade iReady ELA



# 2020-21 3rd Grade iReady Math



# 2020-21 4th Grade iReady ELA



#### 2020-21 4th Grade iReady Math



# 2020-21 5th Grade iReady ELA



#### 2020-21 5th Grade iReady Math



# 2020-21 6th Grade iReady ELA



#### 2020-21 6th Grade iReady Math



# 2020-21 7th Grade iReady ELA



## 2020-21 7th Grade iReady Math



2020-21 7th Grade iReady Math

# 2020-21 8th Grade iReady ELA



#### 2020-21 8th Grade iReady Math



# i-Ready Student Results 2020-2021 School Year

ELA Results – Diagnostic #1 (September):

| Grade         | Mid or Above | On Grade Level | One Grade Level | Two Grade Levels | Three or More |
|---------------|--------------|----------------|-----------------|------------------|---------------|
|               | Grade Level  |                | Below           | Below            | Grades Below  |
| Third Grade   | 15           | 19             | 13              | 6                | 1             |
| Fourth Grade  | 13           | 10             | 24              | 4                | 1             |
| Fifth Grade   | 6            | 13             | 18              | 0                | 3