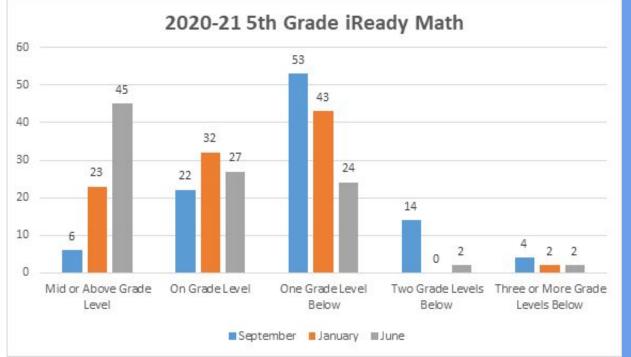

Brielle Elementary School iReady Presentation

# 2020-21 Kindergarten iReady Math

# 2020-21 Kindergarten iReady Math



## 2020-21 1st Grade iReady Math



## 2020-21 2nd Grade iReady Math



# 2020-21 3rd Grade iReady ELA



# 2020-21 3rd Grade iReady Math



# 2020-21 4th Grade iReady ELA



#### 2020-21 4th Grade iReady Math



# 2020-21 5th Grade iReady ELA



#### 2020-21 5th Grade iReady Math



# 2020-21 6th Grade iReady ELA



#### 2020-21 6th Grade iReady Math



# 2020-21 7th Grade iReady ELA



## 2020-21 7th Grade iReady Math



2020-21 7th Grade iReady Math

# 2020-21 8th Grade iReady ELA



#### 2020-21 8th Grade iReady Math



# i-Ready Student Results 2020-2021 School Year

ELA Results – Diagnostic #1 (September):

| Grade         | Mid or Above | On Grade Level | One Grade Level | Two Grade Levels | Three or More |
|---------------|--------------|----------------|-----------------|------------------|---------------|
|               | Grade Level  |                | Below           | Below            | Grades Below  |
| Third Grade   | 15           | 19             | 13              | 6                | 1             |
| Fourth Grade  | 13           | 10             |