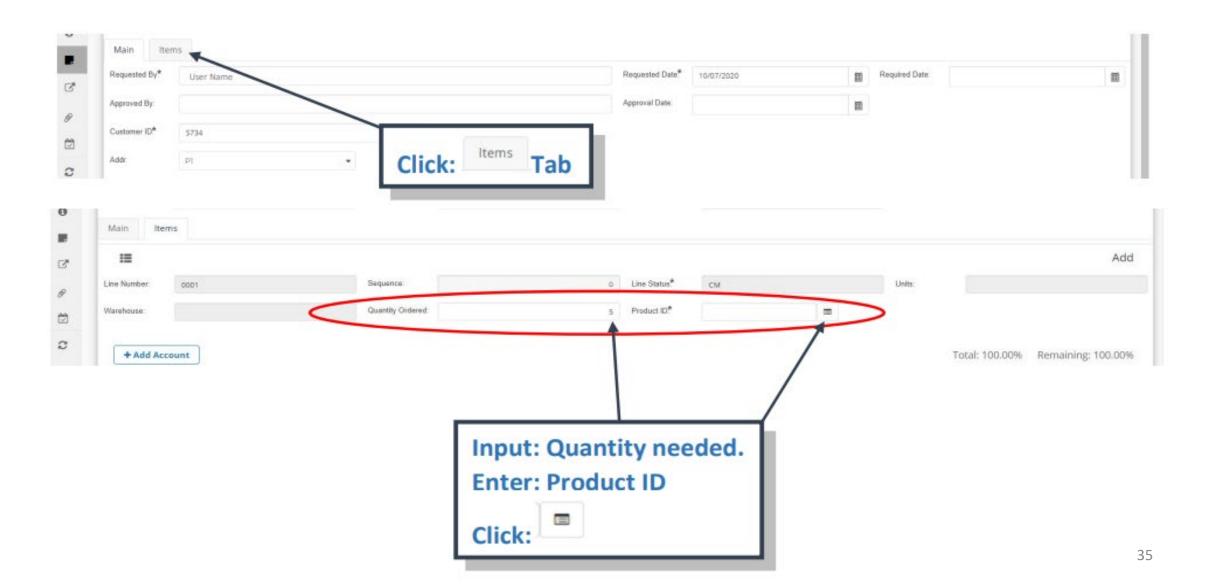

## LOOK FOR YOUR REQUEST

| MY E | MPLOYEE | LEAVE R | EQUESTS          |       |             |       | e<br>× |  |
|------|---------|---------|------------------|-------|-------------|-------|--------|--|
|      |         |         | Inquiry Type     | SAVED | •           |       |        |  |
|      | TID     | Туре    | Conference Title |       | Travel Date | Print | Select |  |
|      | 45659   | 5       | Senior Day       |       | 07/26/2023  | 0     | 0      |  |
|      |         |         |                  |       |             |       |        |  |
|      |         |         |                  |       |             |       |        |  |
|      |         |         |                  |       |             |       |        |  |
|      |         |         |                  |       |             |       |        |  |
|      |         |         |                  |       |             |       |        |  |
|      |         |         |                  |       |             |       |        |  |