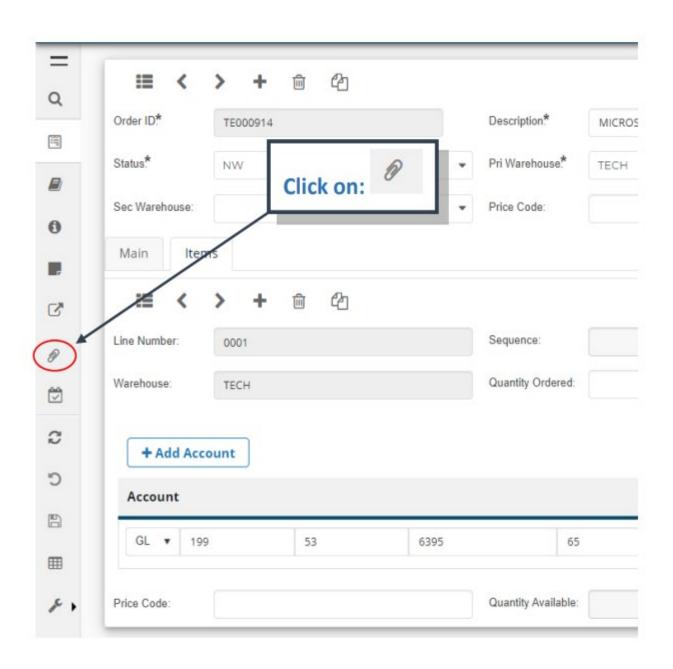

|
| de: |     |     | Quantity / | wailable:      | 9                       | 9,998 Unit Pric         | ice:                                  | 1                                         | 2,310.00000                               | Total Price:                                          | 11,550.000                                                         |
| 2   | de: | de: | de:        | de: Quantity A | de: Quantity Available: | de: Quantity Available: | de: Quantity Available: 9,998 Unit Pr | de: Quantity Available: 9,998 Unit Price: | de: Quantity Available: 9,998 Unit Price: | de: Quantity Available: 9,998 Unit Price: 2,310.00000 | de: Quantity Available: 9,998 Unit Price: 2,310.00000 Total Price: |



### ATTACHMENT

### Must include APPROVED Web Travel



### APPROVAL

After attachment and verifying all account information MUST approve.

| a           | Approvals                                                                                                                                                                                                                                                              |                                                                                               | > + = =                                                                                                        |    |                   |      |
|-------------|---------------------------------------------------------------------------------------------------------------------------------------------------------------------------------