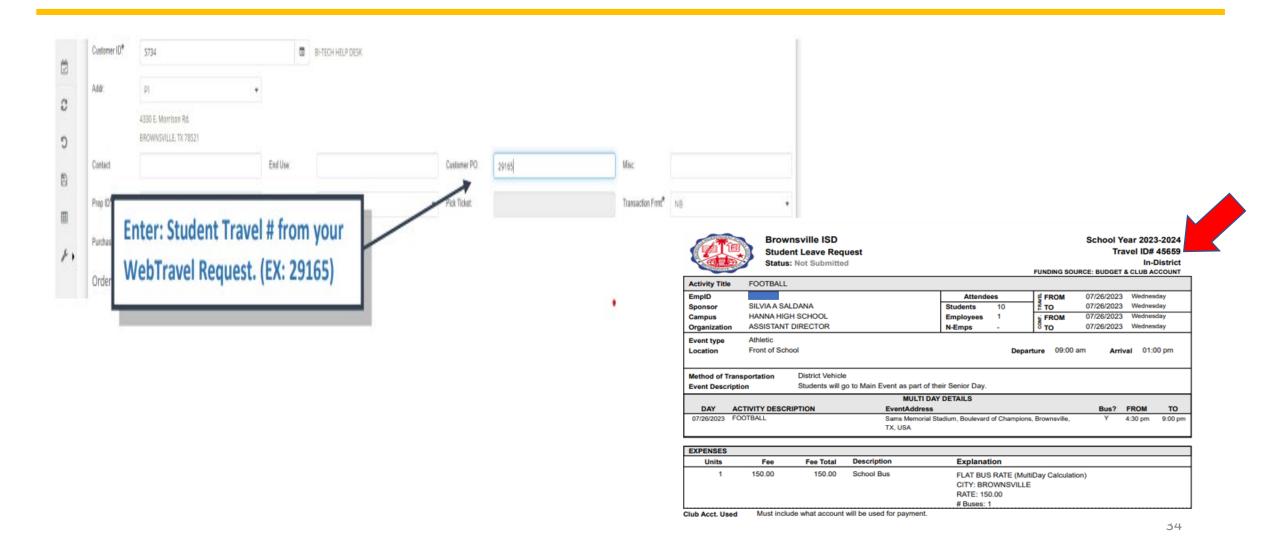

### SAMPLE

Brownsville ISD Student Leave Request School Year 2023-2024 Travel ID# 45659 In-District

Status: Not Submitted

FUNDING SOURCE: BUDGET & CLUB ACCOUNT

| Activity Title | FOOTBALL          |                            |                              |                  |              |                 |            |          |         |
|----------------|-------------------|----------------------------|------------------------------|------------------|--------------|-----------------|------------|----------|---------|
| EmpID          |                   |                            |                              | Attende          | es           | E FROM          | 07/26/2023 | Wednes   | day     |
| Sponsor        | SILVIA A SALDA    | ANA                        |                              | Students         | 10           | 1₫то            | 07/26/2023 | Wednes   | day     |
| Campus         | HANNA HIGH S      | CHOOL                      |                              | Employees        | 1            | 5 FROM          | 07/26/2023 | Wednes   | day     |
| Organization   | n ASSISTANT DIF   | RECTOR                     |                              | N-Emps           | -            | <sup>8</sup> то | 07/26/2023 | Wednes   | day     |
| Event type     | Athletic          |                            |                              |                  |              |                 |            |          |         |
| Location       | Front of School   |                            |                              |                  | Depar        | ture 09:00 ar   | m Arri     | val 01:0 | 00 pm   |
| Method of T    | ransportation [   | District Vehicle           |                              |                  |              |                 |            |          |         |
| Event Descr    | ription S         | Students will go to Main I | Event as part of the         | eir Senior Day.  |              |                 |            |          |         |
|                |                   |                            | MULTI DAY                    | DETAILS          |              |                 |            |          |         |
| DAY            | ACTIVITY DESCRIPT | ΓΙΟΝ                       | EventAddress                 |                  |              |                 | Bus?       | FROM     | то      |
| 07/26/2023     | FOOTBALL          |                            | Sams Memorial Sta<br>TX, USA | adium, Boulevard | of Champions | , Brownsville,  | Y          | 4:30 pm  | 9:00 pm |
|                |                   |                            |                              |                  |              |                 |            |          |         |

| EXPENSES |        |           |             |                                                                                         |  |
|----------|--------|-----------|-------------|-----------------------------------------------------------------------------------------|--|
| Units    | Fee    | Fee Total | Description | Explanation                                                                             |  |
| 1        | 150.00 | 150.00    | School Bus  | FLAT BUS RATE (MultiDay Calculation)<br>CITY: BROWNSVILLE<br>RATE: 150.00<br># Buses: 1 |  |

Club Acct. Used Must include what account will be used for payment.