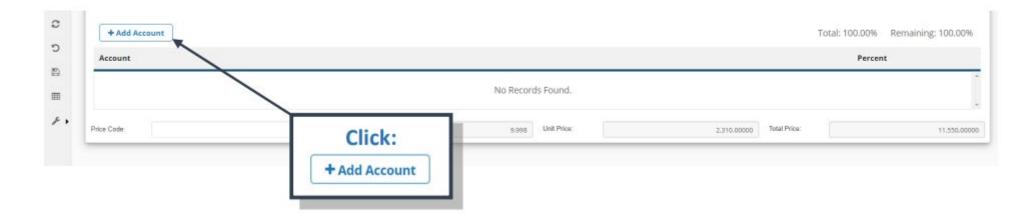

### **BUDGET ACCOUNT**

| REQUEST ID# 456        | S9 :: BUDGET / |        | Add Account | Expenses          | Total |      |     |
|------------------------|----------------|--------|-------------|-------------------|-------|------|-----|
|                        | -              | -      | -           | -                 | 0.00  |      |     |
| BUDGET ACCOUNT         |                | AMOUNT | ТҮРЕ        | EXPLANATION / NOT | ES    | Edit | DEL |
| No records to display. |                |        |             |                   |       |      |     |
| T=0                    |                |        |             |                   |       |      |     |