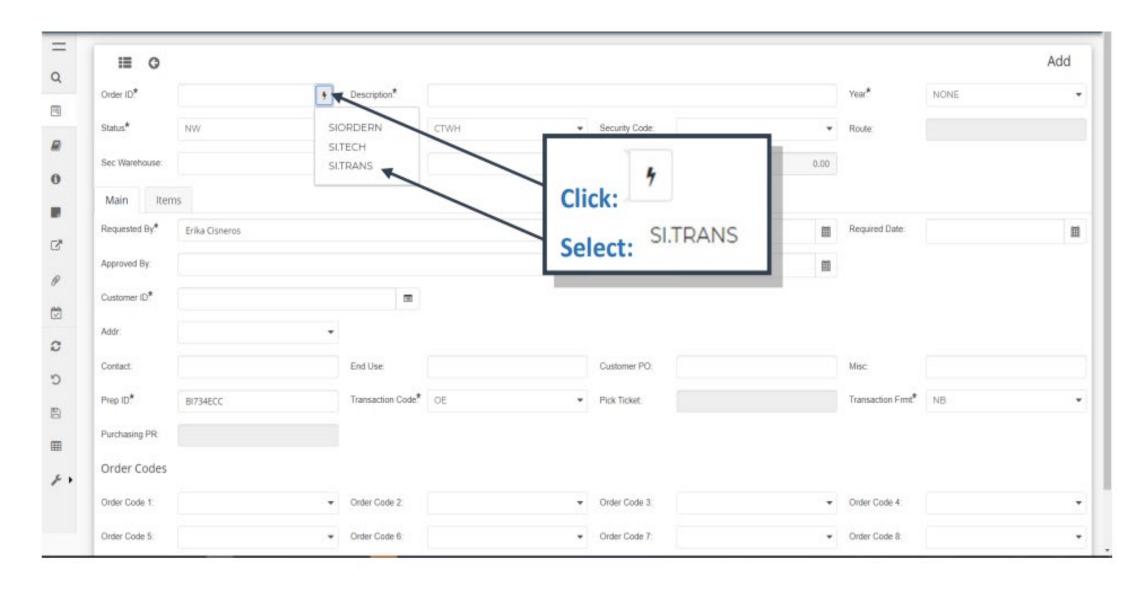

# CREATE A **TR – BUDGET ACCOUNTS**

#### Example #3: Transportation Order

| P   | BusinessPlus     |                      | Create/Updat      | e Orders (SIOEUB) |                   | <b>Q</b> ? EC |
|-----|------------------|----------------------|-------------------|-------------------|-------------------|---------------|
| = 0 | Search           | +                    |                   |                   |                   |               |
|     | Apply Search     | Order ID*            | T Description*    |                   | Ψ Year!*          | T             |
| •   | Clear Criteria   | Status*              | T Pri Warehouse*  | T Security Code   | T Route:          | T             |
|     | Filters:         | Sec Warehouse        |                   | T Order Total     | 0.00              |               |
| 0   | NewAndPendingOr  | Main Items           | +                 |                   |                   |               |
| 1   | Search Criteria: | Requested By*        | Click:            | T Requested Date* | Required Date:    | H T           |
|     |                  | Approved By          |                   | T Approval Date:  | <b>≡ T</b>        |               |
|     |                  | Customer ID*         | = T               |                   |                   |               |
|     |                  | Addr                 | т                 |                   |                   |               |
|     |                  | Contact              | T End Use:        | T Customer PO:    | T Misc            | T             |
|     |                  | Prep ID <sup>#</sup> | Transaction Code* | T Pick Ticket     | Transaction Frmt* | T             |
|     |                  | Purchasing PR        | τ                 |                   |                   |               |
|     |                  | Order Codes          |                   |                   |                   |               |
|     |                  | Order Code 1:        | T Order Code 2    | T Order Code 3:   | T Order Code 4    | τ.            |
|     |                  | Order Code 5.        | T Order Code 6    | T Order Code 7    | T Order Code &    | τ.            |
|     |                  | Order Code 9:        | T Order Code 10:  | т                 |                   |               |
|     |                  | -                    |                   |                   |                   |               |