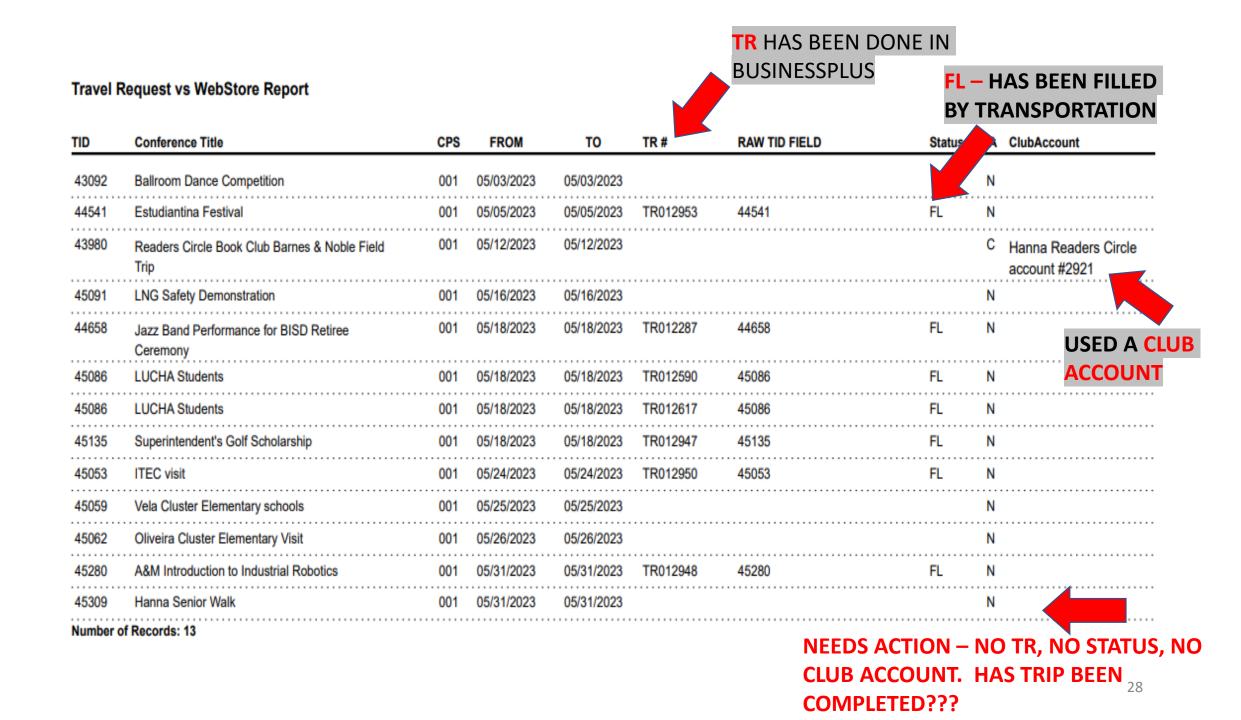

### TRAVEL VS FIELD TRIP DATA

| TRAVEL VS | WEBSTORES REPORT |             | e<br>× |
|-----------|------------------|-------------|--------|
|           |                  |             |        |
|           | Enter t          | he Criteria |        |
|           | Campus           |             |        |
|           | Start Date       | Ē           |        |
|           | End Date         | Ē           |        |
|           |                  |             |        |
|           |                  | Generate    |        |
|           |                  |             |        |
|           |                  |             |        |
|           |                  |             |        |
|           |                  |             |        |
|           |                  |             |        |