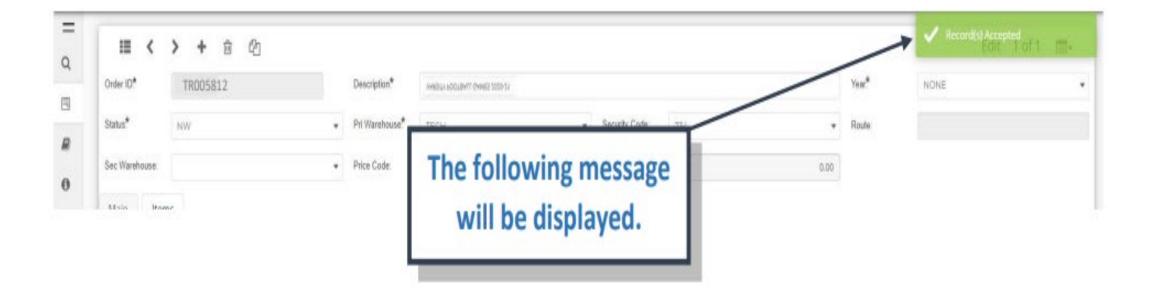

| i≣ O         |                             |                                         |                               |                                                                                    |                                                                                                                                                    |                                                                                                                                                    |                                                                                                                                                                                        | Add             |
|--------------|-----------------------------|-----------------------------------------|-------------------------------|------------------------------------------------------------------------------------|----------------------------------------------------------------------------------------------------------------------------------------------------|----------------------------------------------------------------------------------------------------------------------------------------------------|----------------------------------------------------------------------------------------------------------------------------------------------------------------------------------------|-----------------|
| ler ID*      | TR005811                    | •                                       | Description.*                 | VARSITY FOOTBALL GAMES 2020-21                                                     |                                                                                                                                                    | Year.*                                                                                                                                             | NONE                                                                                                                                                                                   | •               |
| tus.*        | NW                          | $\overline{\mathbf{C}}$                 | Pri Warehouse*                | TRAN - country C                                                                   | ode: •                                                                                                                                             | Route:                                                                                                                                             |                                                                                                                                                                                        |                 |
| : Warehouse: |                             |                                         | Price Code:                   | Order Tek                                                                          |                                                                                                                                                    | <u> </u>                                                                                                                                           |                                                                                                                                                                                        |                 |
| ain item     | 5                           |                                         |                               |                                                                                    | Enter: a descript                                                                                                                                  | ion                                                                                                                                                |                                                                                                                                                                                        |                 |
| ta ta        | er ID*<br>us*<br>Warehouse: | er ID* TR005811<br>us* NW<br>Warehouse: | er ID* TR005811 +<br>us* NW C | er ID* TR005811 + Description*<br>us* NW Pri Warehouse*<br>Warehouse: + Price Code | er ID* TR005811 + Description.* VARSITY FOOTBALL GAMES 2020-21<br>us.* NW + Pri Warehouse* TRAN + ourity C<br>Warehouse: + Price Code: Order Total | er ID* TR005811 + Description* VARSITY FOOTBALL GAMES 2020-21<br>us* NW Pri Warehouse* TRAN - acurity Code -<br>Warehouse: Price Code: Order Total | er ID* TR005811 + Description* VARSITY FOOTBALL GAMES 2020-21 Year*<br>us* NW Pri Warehouse* TRAN - curity Code: Route:<br>Warehouse: Price Code: Order Total<br>Finter: a description | er ID* TR005811 |

Note: "Primary Warehouse" defaults automatically to "TRAN".

| Order ID*      | TR005811 +      | Description*   | VARSITY FOOTBALL GAMES 2020-21 |                 |                         |   | Year*          | NONE | Add |
|----------------|-----------------|----------------|--------------------------------|-----------------|-------------------------|---|----------------|------|-----|
| Status.*       | NW ·            | Pri Warehouse* | TRAN                           | Security Code:  | [                       | - | Route          |      |     |
| Sec Warehouse: |                 | Price Code:    |                                | Order Total:    | 734<br>Code Description | ٩ |                |      |     |
| Main           | 15              |                |                                |                 | 734 BI-TECH HELP DESK   |   |                |      |     |
| Reques         | -               |                |                                | wequested Date* | 10/07/2020              | m | Required Date: |      | 8   |
| Approva C      | lick: Drop do   | wn ar          | row,                           | Approval Date:  |                         | m |                |      |     |
|                | input/select lo |                |                                |                 |                         |   |                |      |     |