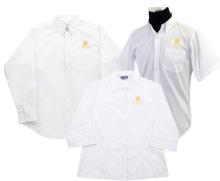

## **Level 1: Formal Dress Code**

Excerpts from Student Handbook. Refer to Student Handbook for full guidelines.

White Oxford with the Cristo Rey logo No polos on Level 1 Dress Days

Khaki Uniform Pants No Denim or Leggings

## **Level 1: Formal Dress Code**

Excerpts from Student Handbook. Refer to Student Handbook for full guidelines.

White Oxford with the Cristo Rey logo No polos on Level 1 Dress Days

Grey Uniform Pants No Khaki, Denim, or Leggings