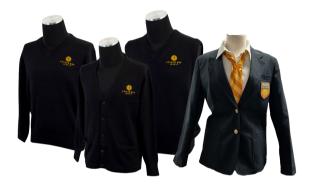

Underclassmen in sweater, cardigan or vest with the Cristo Rey logo. Seniors in blazers.

No hoodies, athletic jackets, windbreakers, etc. on Level 1 Dress Days.

Brown or Black belt Black or brown leather shoes Cristo Rey neck tie

Underclassmen in sweater, cardigan or vest with the Cristo Rey logo. Seniors in blazers

<u>No</u>hoodies, athletic jackets, windbreakers, etc. on Level 1 Dress Days

Cristo Rey neck tie Black or Brown leather shoes Optional Black or Brown belt