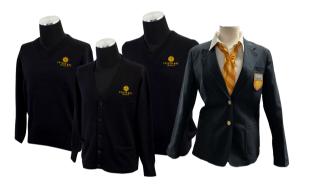

Underclassmen in sweater, cardigan or vest with the Cristo Rey logo. Seniors in blazers.

No hoodies, athletic jackets, windbreakers, etc. on Level 1 Dress Days.

Brown or Black belt Black or brown leather shoes Cristo Rey neck tie

Underclassmen in sweater, cardigan or vest with the Cristo Rey logo. Seniors in blazers

<u>No</u>hoodies, athletic jackets, windbreakers, etc. on Level 1 Dress Days

Cristo Rey neck tie Black or Brown leather shoes Optional Black or Brown belt