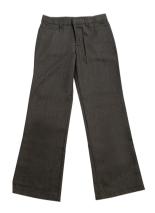

## **Level 1: Formal Dress Code**

Excerpts from Student Handbook. Refer to Student Handbook for full guidelines.

White Oxford with the Cristo Rey logo No polos on Level 1 Dress Days

Khaki Uniform Pants No Denim or Leggings

## **Level 1: Formal Dress Code**

Excerpts from Student Handbook. Refer to Student Handbook for full guidelines.

White Oxford with the Cristo Rey logo No polos on Level 1 Dress Days

Grey Uniform Pants No Khaki, Denim, or Leggings