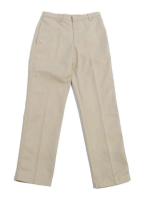

## **Level 1: Formal Dress Code**

Excerpts from Student Handbook. Refer to Student Handbook for full guidelines.

White Oxford with the Cristo Rey logo No polos on Level 1 Dress Days

Khaki Uniform Pants No Denim or Leggings

## **Level 1: Formal Dress Code**

Excerpts from Student Handbook. Refer to Student Handbook for full guidelines.

White Oxford with the Cristo Rey logo No polos on Level 1 Dress Days

Grey Uniform Pants No Khaki, Denim, or Leggings