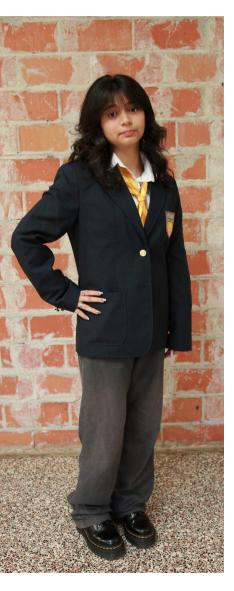

## **Level 1: Formal Dress Code**

Excerpts from Student Handbook. Refer to Student Handbook for full guidelines.

White Oxford with the Cristo Rey logo No polos on Level 1 Dress Days

Grey Uniform Pants No Khaki, Denim, or Leggings

Underclassmen in sweater, cardigan or vest with the Cristo Rey logo. Seniors in blazers

<u>No</u>hoodies, athletic jackets, windbreakers, etc. on Level 1 Dress Days

Cristo Rey neck tie Black or Brown leather shoes Optional Black or Brown belt