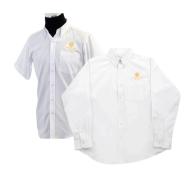

## **Level 1: Formal Dress Code**

Excerpts from Student Handbook. Refer to Student Handbook for full guidelines.

White Oxford with the Cristo Rey logo No polos on Level 1 Dress Days

Khaki Uniform Pants No Denim or Leggings

## **Level 1: Formal Dress Code**

Excerpts from Student Handbook. Refer to Student Handbook for full guidelines.

White Oxford with the Cristo Rey logo No polos on Level 1 Dress Days

Grey Uniform Pants No Khaki, Denim, or Leggings