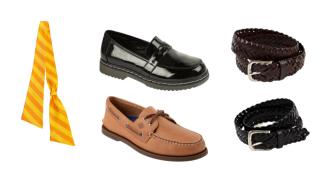

Underclassmen in sweater, cardigan or vest with the Cristo Rey logo. Seniors in blazers.

No hoodies, athletic jackets, windbreakers, etc. on Level 1 Dress Days.

Brown or Black belt Black or brown leather shoes Cristo Rey neck tie

Underclassmen in sweater, cardigan or vest with the Cristo Rey logo. Seniors in blazers

<u>No</u>hoodies, athletic jackets, windbreakers, etc. on Level 1 Dress Days

Cristo Rey neck tie Black or Brown leather shoes Optional Black or Brown belt