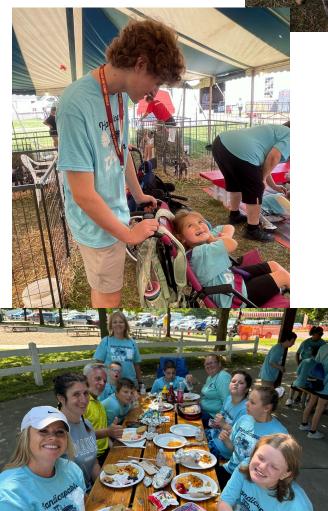

## St. Clair County 4-H and Youth Fair Day - July 17, 2024

#### Special Thanks for a Great St. Clair County 4-H and Youth Fair Day

A big shout out to the Woodland staff, Dean Transportation staff, and the Members/Volunteers of the St. Clair County 4-H and Youth Fair Committee for inviting us to enjoy a fun filled day at the fair. Our day was a complete success and fun was had by all who attended. Staff and students enjoyed meeting and petting farm animals, learning about how to feed and care for farm animals, playing games, and a few enjoyed themselves on carnival rides. The staff and students at Woodland thank all the individuals who made this day possible.