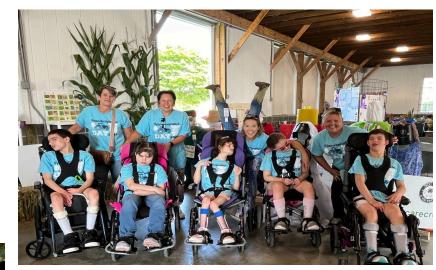

## St. Clair County 4-H and Youth Fair Day - July 17, 2024

#### Special Thanks for a Great St. Clair County 4-H and Youth Fair Day

A big shout out to the Woodland staff, Dean Transportation staff, and the Members/Volunteers of the St. Clair County 4-H and Youth Fair Committee for inviting us to enjoy a fun filled day at the fair. Our day was a complete success and fun was had by all who attended. Staff and students enjoyed meeting and petting farm animals, learning about how to feed and care for farm animals, playing games, and a few enjoyed themselves on carnival rides. The staff and students at Woodland thank all the individuals who made this day possible.