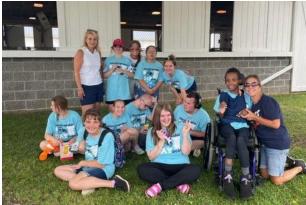

## St. Clair County 4-H and Youth Fair Day - July 17, 2024

#### Special Thanks for a Great St. Clair County 4-H and Youth Fair Day

A big shout out to the Woodland staff, Dean Transportation staff, and the Members/Volunteers of the St. Clair County 4-H and Youth Fair Committee for inviting us to enjoy a fun filled day at the fair. Our day was a complete success and fun was had by all who attended. Staff and students enjoyed meeting and petting farm animals, learning about how to feed and care for farm animals, playing games, and a few enjoyed themselves on carnival rides. The staff and students at Woodland thank all the individuals who made this day possible.

#### LINKS Return to Woodland for Summer 2024

The start of the 2024-2025 school year brought back our LINK program and LINK students to the Woodland building. Many of our LINKS participated with our students at the St. Clair County 4H fair. We appreciated their support and enjoyed having peers attend the fair with our students.