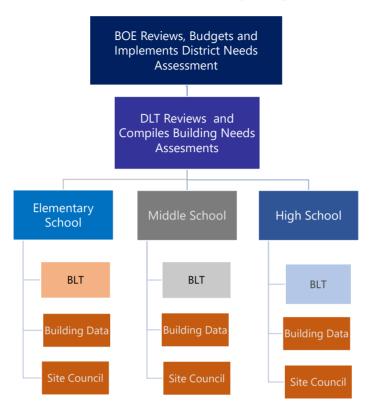

| Title I Programs                      |  |

## District Needs Assessment Budgeting Process Chart