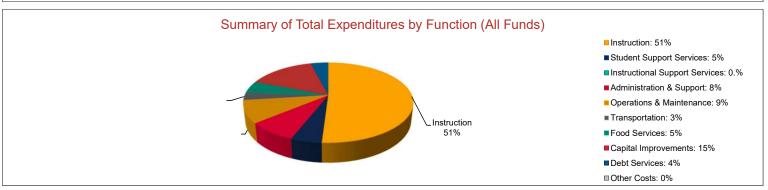

# **Supplemental Information for the Following Tables**

1. Summary of Total Expenditures by Function (All Funds)

Shows the total expenditures by function code areas for the proposed current 2022-2023 budget as compared to the previous two school year final budget. The overall budget expense percentage have not changed that much compared to the previous year, with the exception of the Capital Improvement expenses due to Phase I payments being made and other projects.

### Summary of Total Expenditures by Function (All Funds)

|                                    | 2020-2021           | % of  | 2021-2022    | % of  | %      | 2022-2023    | % of  | %      |
|------------------------------------|---------------------|-------|--------------|-------|--------|--------------|-------|--------|
|                                    | Actual              | Total | Actual       | Total | Change | Budget       | Total | Change |
| Instruction                        | \$15,201,687        | 58%   | \$15,649,801 | 58%   | 3%     | \$17,308,441 | 51%   | 11%    |
| Student Support Services           | \$1,392,507         | 5%    | \$1,358,225  | 5%    | -2%    | \$1,542,084  | 5%    | 14%    |
| Instructional Support Services     | \$209,056           | 1%    | \$222,316    | 1%    | 6%     | \$226,072    | 1%    | 2%     |
| Administration & Support           | \$2,265,169         | 9%    | \$2,543,708  | 9%    | 12%    | \$2,601,821  | 8%    | 2%     |
| Operations & Maintenance           | \$2,379,016         | 9%    | \$2,616,317  | 10%   | 10%    | \$3,098,182  | 9%    | 18%    |
| Transportation                     | \$863,677           | 3%    | \$925,593    | 3%    | 7%     | \$946,183    | 3%    | 2%     |
| Food Services                      | \$1,249,345         | 5%    | \$1,601,495  | 6%    | 28%    | \$1,809,315  | 5%    | 13%    |
| Capital Improvements               | \$527,019           | 2%    | \$795,466    | 3%    | 51%    | \$5,101,557  | 15%   | 541%   |
| Debt Services                      | \$2,105,286         | 8%    | \$1,444,815  | 5%    | -31%   | \$1,260,422  | 4%    | -13%   |
| Other Costs                        | \$0                 | 0%    | \$0          | 0%    | 0%     | \$0          | 0%    | 0%     |
| Total Expenditures                 | 26,192,762          | 100%  | \$27,157,736 | 100%  | 4%     | \$33,894,077 | 100%  | 25%    |
| Amount per Pupil                   | \$15,554            |       | \$16,089     |       | 3%     | \$20,039     |       | 25%    |
| Current Expenditures <sup>2</sup>  | \$25,428,834        | 100%  | \$25,902,697 | 100%  | 2%     | \$31,143,977 | 100%  | 20%    |
| Amount per Pupil                   | \$15,100            |       | \$15,345     |       | 2%     | \$18,413     |       | 20%    |
| Percent of Expenditures for Instru | uction <sup>3</sup> |       |              |       |        |              |       |        |
| Total Expenditures                 | \$15,152,998        | 58%   | \$15,522,452 | 57%   | -1%    | \$16,882,868 | 50%   | -7%    |
| Current Expenditures               | \$15,152,998        | 60%   | \$15,522,452 | 60%   | 0%     | \$16,882,868 | 54%   | -6%    |