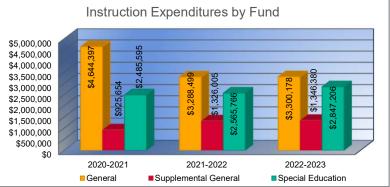

6. Instruction Expenditures (1000)

This graph shows all of the instructional (1000) level expenditures by the various funds within the school district budget. This table and charts also include the additional authority that has been included for those areas.

### Instruction Expenditures (1000)

|                                 | 2020-2021            |
|---------------------------------|----------------------|
|                                 | Actual               |
| General                         | \$4,644,397          |
| Federal Funds                   | \$2,125,974          |
| Supplemental General            | \$925,654            |
| Preschool-Aged At-Risk          | \$123,432            |
| At Risk (K-12)                  | \$2,901,211          |
| Bilingual Education             | \$194,997            |
| Virtual Education               | \$91,189             |
| Capital Outlay                  | \$48,689             |
| Driver Education                | \$33,115             |
| Declining Enrollment            | \$0                  |
| Extraordinary School Program    | \$0                  |
| Food Service                    | \$0                  |
| Professional Development        | \$0                  |
| Parent Education Program        | \$0                  |
| Summer School                   | \$0                  |
| Special Education               | \$2,485,595          |
| Cost of Living                  | \$0                  |
| Career and Postsecondary Ed.    | \$446,306            |
| Gifts & Grants <sup>1</sup>     | \$27,520             |
| Special Liability               | \$0                  |
| School Retirement               | \$0                  |
| Extraordinary Growth Facilities | \$0                  |
| Special Reserve                 | \$0                  |
| KPERS Spec. Ret. Contribution   | \$993,754            |
| Contingency Reserve             | \$0                  |
| Text Book & Student Material    | \$50,781             |
| Activity Fund                   | \$109,073            |
| Bond and Interest #1            | \$0                  |
| Bond and Interest #2            | \$0                  |
| No-Fund Warrant                 | \$0                  |
| Special Assessment              | \$0                  |
| Temporary Note                  | \$0                  |
| SUBTOTAL                        | \$15,201,687         |
| Enrollment (FTE) <sup>3</sup>   | 1,684.0              |
| Amount per Pupil <sup>2</sup>   | \$9,027              |
| Adult Education                 | \$0                  |
| Adult Supplemental Education    | \$0                  |
| Special Education Coop          | \$0                  |
| TOTAL                           | \$15,201,687         |
| TOTAL                           | \$15,201,00 <i>1</i> |

| 2021-2022    | %      |
|--------------|--------|
| Actual       | Change |
| \$3,288,499  | -29%   |
| \$2,540,910  | 20%    |
| \$1,326,005  | 43%    |
| \$132,028    | 7%     |
| \$3,767,868  | 30%    |
| \$198,637    | 2%     |
| \$94,940     | 4%     |
| \$127,349    | 162%   |
| \$9,293      | -72%   |
| \$0          | 0%     |
| \$0          | 0%     |
| \$0          | 0%     |
| \$0          | 0%     |
| \$0          | 0%     |
| \$0          | 0%     |
| \$2,565,766  | 3%     |
| \$0          | 0%     |
| \$428,530    | -4%    |
| \$38,166     | 39%    |
| \$0          | 0%     |
| \$0          | 0%     |
| \$0          | 0%     |
| \$0          | 0%     |
| \$1,057,727  | 6%     |
| \$0          | 0%     |
| \$0          | -100%  |
| \$74,083     | -32%   |
| \$0          | 0%     |
| \$0          | 0%     |
| \$0          | 0%     |
| \$0          | 0%     |
| \$0          | 0%     |
| \$15,649,801 | 3%     |
| 1,688.0      | 0%     |
| \$9,271      | 3%     |
| \$0          | 0%     |
| \$0          | 0%     |
| \$0          | 0%     |
| \$15,649,801 | 3%     |
| <del></del>  | 3 /6   |

|                          | 2/           |
|--------------------------|--------------|
| 2022-2023                | %<br>Changa  |
| Budget<br>\$3,300,178    | Change<br>0% |
| \$3,389,511              | 33%          |
| \$1,346,380              | 2%           |
| \$187,395                | 42%          |
| \$3,825,534              | 2%           |
| \$210,000                | 6%           |
| \$97,000                 | 2%           |
| \$425,573                | 234%         |
| \$33,831                 | 264%         |
| \$0                      | 0%           |
| \$0                      | 0%           |
| \$0                      | 0%           |
| \$0                      | 0%           |
| \$0                      | 0%           |
| \$0                      | 0%           |
| \$2,847,206              | 11%          |
| \$0                      | 0%           |
| \$420,577                | -2%          |
| \$93,488                 | 145%         |
| \$0                      | 0%           |
| \$0                      | 0%           |
| \$0                      | 0%           |
| ***                      |              |
| \$1,131,768              | 7%           |
| , , ,                    |              |
|                          |              |
|                          |              |
| \$0                      | 0%           |
| \$0                      | 0%           |
| \$0                      | 0%           |
| \$0                      | 0%           |
| \$0                      | 0%           |
| \$17,308,441             | 11%          |
| 1,691.4                  | 0%           |
| \$10,233                 | 10%          |
| \$0                      | 0%           |
| \$0                      | 0%           |
| \$0                      | 0%           |
| \$17,308,441             | 11%          |
| <del>\$17,300,44</del> 1 | 11%          |