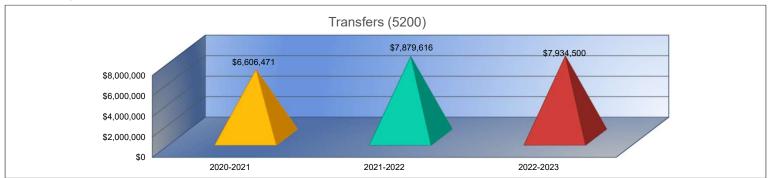

### 19. Miscellaneous Information – Transfers (5200)

Many of the district funds only receive their money from a transfer from the general or supplemental general fund. The transfer amount is typically based on the enrollment numbers and the weightings generated.