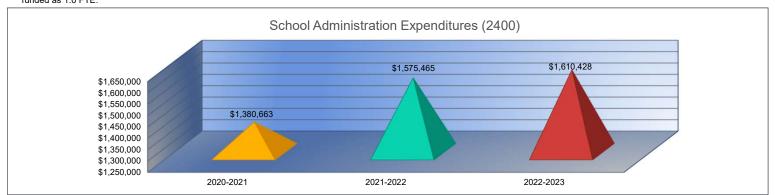

10. School Administration Expenditures (2400)

School Administration (2400) expenses include all expenses associated with the running of the building level offices, such as administration and secretary expenses.