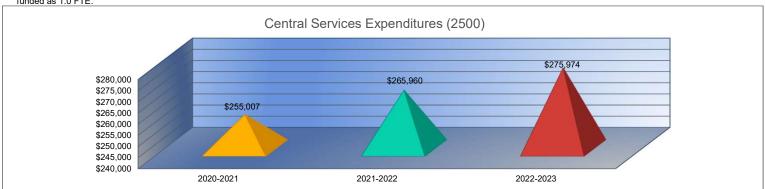

11. Central Services Expenditures (2500)

Central services actually refer to expenses centered around finance expenses, such as payroll and accounts payable/receivable and not the central office.