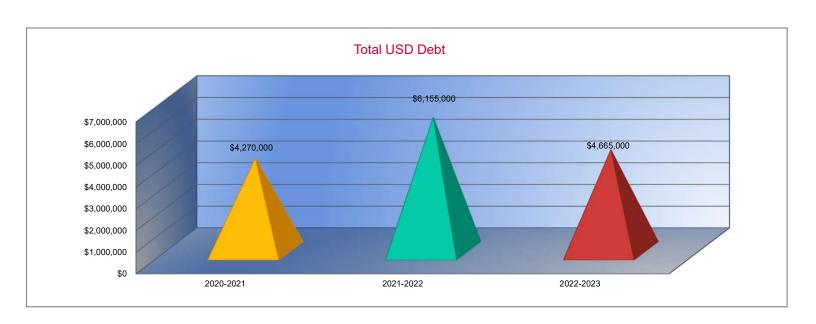

#### 18. Debt Services (5100)

Debt services include all those items associated with debt payments. In this case primarily, the district's bond payments (paid out of the Bond & Interest fund) and the lease purchase payment (paid out of the Capital Outlay fund).