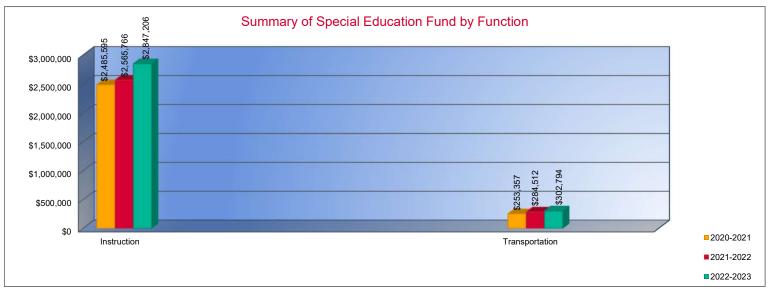

5. Summary of Special Education Fund by Function

Special Education expenditures by function remain consistent with the previous school year. It is important to note that additional authority has been inserted into the budget which makes it look like more is being spent per pupil. It is expected to be more closer to the 2021-2022 school year in actuality.

# Summary of Special Education Fund by Function\*

|                          | 2020-2021   | %<br>of | 2021-2022   | %<br>of | %      | 2022-2023   | %<br>of | %      |
|--------------------------|-------------|---------|-------------|---------|--------|-------------|---------|--------|
|                          | Actual      | Total   | Actual      | Total   | Change | Budget      | Total   | Change |
| Instruction              | \$2,485,595 | 91%     | \$2,565,766 | 90%     | 3%     | \$2,847,206 | 90%     | 11%    |
| Student Support          | \$0         | 0%      | \$0         | 0%      | 0%     | \$0         | 0%      | 0%     |
| Instructional Support    | \$0         | 0%      | \$0         | 0%      | 0%     | \$0         | 0%      | 0%     |
| Administraton & Support  | \$0         | 0%      | \$0         | 0%      | 0%     | \$0         | 0%      | 0%     |
| Operations & Maintenance | \$0         | 0%      | \$0         | 0%      | 0%     | \$0         | 0%      | 0%     |
| Transportation           | \$253,357   | 9%      | \$284,512   | 10%     | 12%    | \$302,794   | 10%     | 6%     |
| Capital Improvements     | \$0         | 0%      | \$0         | 0%      | 0%     | \$0         | 0%      | 0%     |
| Other Costs              | \$0         | 0%      | \$0         | 0%      | 0%     | \$0         | 0%      | 0%     |
| Total Expenditures¹      | \$2,738,952 | 100%    | \$2,850,278 | 100%    | 4%     | \$3,150,000 | 100%    | 11%    |
| Amount per Pupil         | \$1,626     |         | \$1,689     |         | 4%     | \$1,862     |         | 10%    |

<sup>\*</sup>The Summary of Special Education Fund Expenditures by Function comes from pages 6-13 and only uses the "Special Education Fund" line items.

1. Total expenditures excludes the Special Ed Coop fund because it would include expenditures for all schools participating in the Coop.