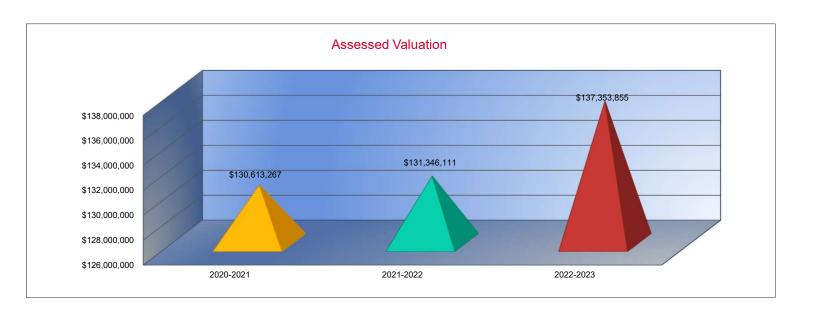

### 24. Other Information – Assessed Valuation and Bonded Indebtedness

The assessed valuation of the school district continues to increase. This year saw a fairly large increase as the county appraised many properties higher than they have in the past.