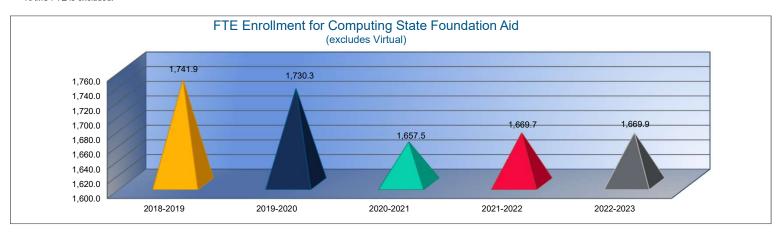

Note: FTE is the audited enrollment 9/20 and 2/20 (if applicable) and estimated for the budget year, which includes preschool-aged at-risk and virtual enrollment. Enrollment does not include non-funded

preschool. Beginning 2017-18, full-day Kindergarten is 1.0 FTE. This information is used for calculating Amount Per Pupil for Sumexpen.xlsx and Budget At A Glance (BAG).