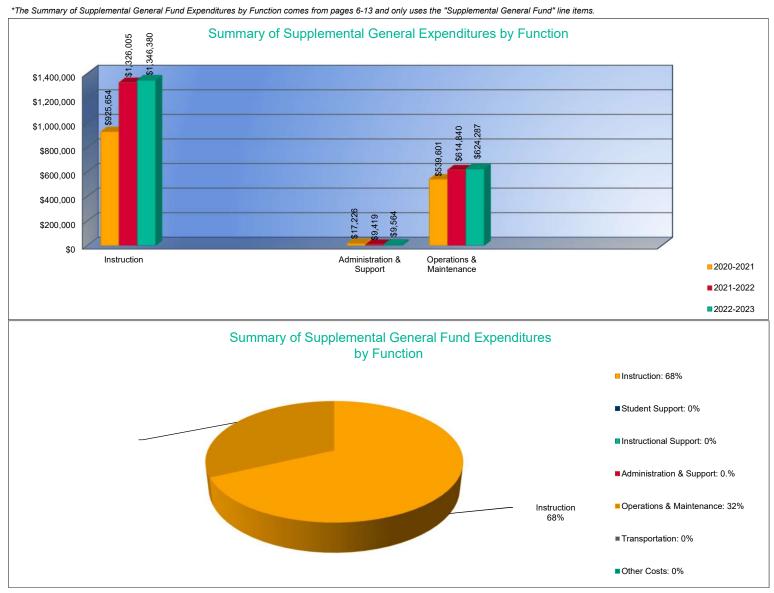

3. Summary of Supplemental General Fund Expenditures by Function

Supplemental General expenses are essentially the same as the previous years reported here, focuses in three specific function areas.

4. Summary of General and Supplemental General Fund Expenditures by Function

# Summary of Supplemental General Fund Expenditures by Function\*

|                          |             | %     |             | %     |        |             | %     |        |
|--------------------------|-------------|-------|-------------|-------|--------|-------------|-------|--------|
|                          | 2020-2021   | of    | 2021-2022   | of    | %      | 2022-2023   | of    | %      |
|                          | Actual      | Total | Actual      | Total | Change | Budget      | Total | Change |
| Instruction              | \$925,654   | 62%   | \$1,326,005 | 68%   | 43%    | \$1,346,380 | 68%   | 2%     |
| Student Support          | \$0         | 0%    | \$0         | 0%    | 0%     | \$0         | 0%    | 0%     |
| Instructional Support    | \$0         | 0%    | \$0         | 0%    | 0%     | \$0         | 0%    | 0%     |
| Administration & Support | \$17,226    | 1%    | \$9,419     | 0%    | -45%   | \$9,564     | 0%    | 2%     |
| Operations & Maintenance | \$539,601   | 36%   | \$614,840   | 32%   | 14%    | \$624,287   | 32%   | 2%     |
| Transportation           | \$0         | 0%    | \$0         | 0%    | 0%     | \$0         | 0%    | 0%     |
| Capital Improvements     | \$4,892     | 0%    | \$0         | 0%    | -100%  | \$0         | 0%    | 0%     |
| Other Costs              | \$0         | 0%    | \$0         | 0%    | 0%     | \$0         | 0%    | 0%     |
| Total Expenditures       | \$1,487,373 | 100%  | \$1,950,264 | 100%  | 31%    | \$1,980,231 | 100%  | 2%     |
| Amount per Pupil         | \$883       |       | \$1,155     |       | 31%    | \$1,171     |       | 1%     |