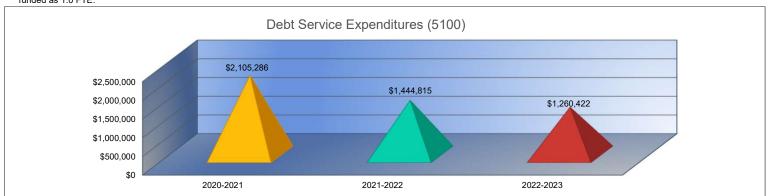

#### 18. Debt Services (5100)

Debt services include all those items associated with debt payments. In this case primarily, the district's bond payments (paid out of the Bond & Interest fund) and the lease purchase payment (paid out of the Capital Outlay fund).