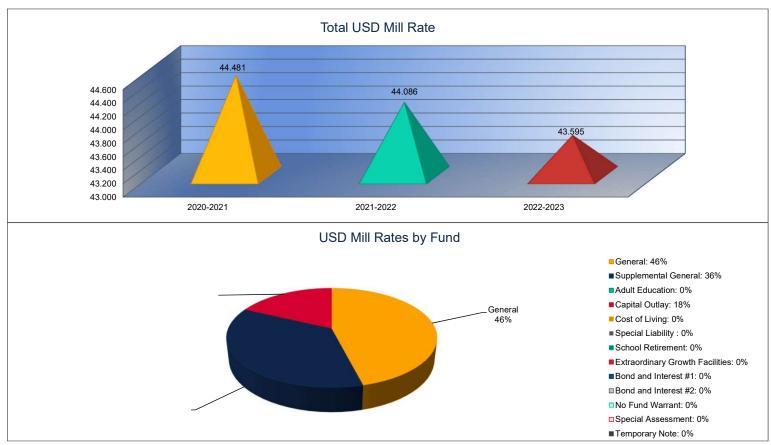

### 23. Miscellaneous Information Mill Rates by Fund

This table and graph shows that the mills in Supplemental General decreased while the mills in Capital Outlay were maxed, keeping with last year. The overall mill rate declined again this year about 0.5 mills.