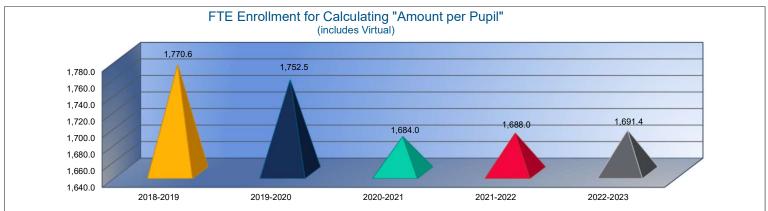

### 22. Other Information – Enrollment Information

The district's enrollment numbers continue to fluctuate. Our projection have us holding the same numbers essentially as last year.

Note: FTE is the audited enrollment 9/20 and 2/20 (if applicable) and estimated for the budget year, which includes preschool-aged at-risk and virtual enrollment. Enrollment does not include non-funded

preschool. Beginning 2017-18, full-day Kindergarten is 1.0 FTE. This information is used for calculating Amount Per Pupil for Sumexpen.xlsx and Budget At A Glance (BAG).