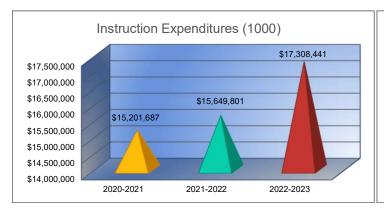

6. Instruction Expenditures (1000)

This graph shows all of the instructional (1000) level expenditures by the various funds within the school district budget. This table and charts also include the additional authority that has been included for those areas.

### Instruction Expenditures (1000)

|                                 | 2020-2021            |
|---------------------------------|----------------------|
|                                 | Actual               |
| General                         | \$4,644,397          |
| Federal Funds                   | \$2,125,974          |
| Supplemental General            | \$925,654            |
| Preschool-Aged At-Risk          | \$123,432            |
| At Risk (K-12)                  | \$2,901,211          |
| Bilingual Education             | \$194,997            |
| Virtual Education               | \$91,189             |
| Capital Outlay                  | \$48,689             |
| Driver Education                | \$33,115             |
| Declining Enrollment            | \$0                  |
| Extraordinary School Program    | \$0                  |
| Food Service                    | \$0                  |
| Professional Development        | \$0                  |
| Parent Education Program        | \$0                  |
| Summer School                   | \$0                  |
| Special Education               | \$2,485,595          |
| Cost of Living                  | \$0                  |
| Career and Postsecondary Ed.    | \$446,306            |
| Gifts & Grants <sup>1</sup>     | \$27,520             |
| Special Liability               | \$0                  |
| School Retirement               | \$0                  |
| Extraordinary Growth Facilities | \$0                  |
| Special Reserve                 | \$0                  |
| KPERS Spec. Ret. Contribution   | \$993,754            |
| Contingency Reserve             | \$0                  |
| Text Book & Student Material    | \$50,781             |
| Activity Fund                   | \$109,073            |
| Bond and Interest #1            | \$0                  |
| Bond and Interest #2            | \$0                  |
| No-Fund Warrant                 | \$0                  |
| Special Assessment              | \$0                  |
| Temporary Note                  | \$0                  |
| SUBTOTAL                        | \$15,201,687         |
| Enrollment (FTE) <sup>3</sup>   | 1,684.0              |
| Amount per Pupil <sup>2</sup>   | \$9,027              |
| Adult Education                 | \$0                  |
| Adult Supplemental Education    | \$0                  |
| Special Education Coop          | \$0                  |
| TOTAL                           | \$15,201,687         |
| TOTAL                           | \$15,201,00 <i>1</i> |

| 2021-2022    | %      |
|--------------|--------|
| Actual       | Change |
| \$3,288,499  | -29%   |
| \$2,540,910  | 20%    |
| \$1,326,005  | 43%    |
| \$132,028    | 7%     |
| \$3,767,868  | 30%    |
| \$198,637    | 2%     |
| \$94,940     | 4%     |
| \$127,349    | 162%   |
| \$9,293      | -72%   |
| \$0          | 0%     |
| \$0          | 0%     |
| \$0          | 0%     |
| \$0          | 0%     |
| \$0          | 0%     |
| \$0          | 0%     |
| \$2,565,766  | 3%     |
| \$0          | 0%     |
| \$428,530    | -4%    |
| \$38,166     | 39%    |
| \$0          | 0%     |
| \$0          | 0%     |
| \$0          | 0%     |
| \$0          | 0%     |
| \$1,057,727  | 6%     |
| \$0          | 0%     |
| \$0          | -100%  |
| \$74,083     | -32%   |
| \$0          | 0%     |
| \$0          | 0%     |
| \$0          | 0%     |
| \$0          | 0%     |
| \$0          | 0%     |
| \$15,649,801 | 3%     |
| 1,688.0      | 0%     |
| \$9,271      | 3%     |
| \$0          | 0%     |
| \$0          | 0%     |
| \$0          | 0%     |
| \$15,649,801 | 3%     |
| <del></del>  | 3 /6   |

|                          | 2/           |
|--------------------------|--------------|
| 2022-2023                | %<br>Changa  |
| Budget<br>\$3,300,178    | Change<br>0% |
| \$3,389,511              | 33%          |
| \$1,346,380              | 2%           |
| \$187,395                | 42%          |
| \$3,825,534              | 2%           |
| \$210,000                | 6%           |
| \$97,000                 | 2%           |
| \$425,573                | 234%         |
| \$33,831                 | 264%         |
| \$0                      | 0%           |
| \$0                      | 0%           |
| \$0                      | 0%           |
| \$0                      | 0%           |
| \$0                      | 0%           |
| \$0                      | 0%           |
| \$2,847,206              | 11%          |
| \$0                      | 0%           |
| \$420,577                | -2%          |
| \$93,488                 | 145%         |
| \$0                      | 0%           |
| \$0                      | 0%           |
| \$0                      | 0%           |
| ***                      |              |
| \$1,131,768              | 7%           |
| , , ,                    |              |
|                          |              |
|                          |              |
| \$0                      | 0%           |
| \$0                      | 0%           |
| \$0                      | 0%           |
| \$0                      | 0%           |
| \$0                      | 0%           |
| \$17,308,441             | 11%          |
| 1,691.4                  | 0%           |
| \$10,233                 | 10%          |
| \$0                      | 0%           |
| \$0                      | 0%           |
| \$0                      | 0%           |
| \$17,308,441             | 11%          |
| <del>\$17,300,44</del> 1 | 11%          |