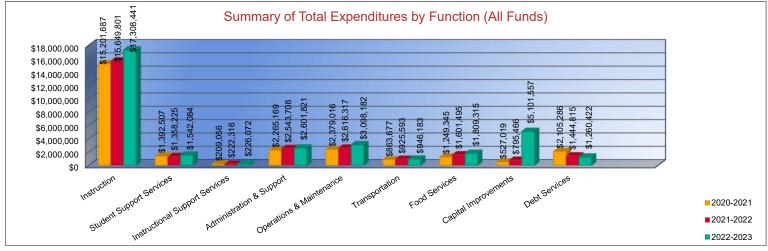

# **Supplemental Information for the Following Tables**

1. Summary of Total Expenditures by Function (All Funds)

Shows the total expenditures by function code areas for the proposed current 2022-2023 budget as compared to the previous two school year final budget. The overall budget expense percentage have not changed that much compared to the previous year, with the exception of the Capital Improvement expenses due to Phase I payments being made and other projects.

### Summary of Total Expenditures by Function (All Funds)

|                                    | 2020-2021           | % of  | 2021-2022    | % of  | %      | 2022-2023    | % of  | %      |
|------------------------------------|---------------------|-------|--------------|-------|--------|--------------|-------|--------|
|                                    | Actual              | Total | Actual       | Total | Change | Budget       | Total | Change |
| Instruction                        | \$15,201,687        | 58%   | \$15,649,801 | 58%   | 3%     | \$17,308,441 | 51%   | 11%    |
| Student Support Services           | \$1,392,507         | 5%    | \$1,358,225  | 5%    | -2%    | \$1,542,084  | 5%    | 14%    |
| Instructional Support Services     | \$209,056           | 1%    | \$222,316    | 1%    | 6%     | \$226,072    | 1%    | 2%     |
| Administration & Support           | \$2,265,169         | 9%    | \$2,543,708  | 9%    | 12%    | \$2,601,821  | 8%    | 2%     |
| Operations & Maintenance           | \$2,379,016         | 9%    | \$2,616,317  | 10%   | 10%    | \$3,098,182  | 9%    | 18%    |
| Transportation                     | \$863,677           | 3%    | \$925,593    | 3%    | 7%     | \$946,183    | 3%    | 2%     |
| Food Services                      | \$1,249,345         | 5%    | \$1,601,495  | 6%    | 28%    | \$1,809,315  | 5%    | 13%    |
| Capital Improvements               | \$527,019           | 2%    | \$795,466    | 3%    | 51%    | \$5,101,557  | 15%   | 541%   |
| Debt Services                      | \$2,105,286         | 8%    | \$1,444,815  | 5%    | -31%   | \$1,260,422  | 4%    | -13%   |
| Other Costs                        | \$0                 | 0%    | \$0          | 0%    | 0%     | \$0          | 0%    | 0%     |
| Total Expenditures                 | 26,192,762          | 100%  | \$27,157,736 | 100%  | 4%     | \$33,894,077 | 100%  | 25%    |
| Amount per Pupil                   | \$15,554            |       | \$16,089     |       | 3%     | \$20,039     |       | 25%    |
| Current Expenditures <sup>2</sup>  | \$25,428,834        | 100%  | \$25,902,697 | 100%  | 2%     | \$31,143,977 | 100%  | 20%    |
| Amount per Pupil                   | \$15,100            |       | \$15,345     |       | 2%     | \$18,413     |       | 20%    |
| Percent of Expenditures for Instru | uction <sup>3</sup> |       |              |       |        |              |       |        |
| Total Expenditures                 | \$15,152,998        | 58%   | \$15,522,452 | 57%   | -1%    | \$16,882,868 | 50%   | -7%    |
| Current Expenditures               | \$15,152,998        | 60%   | \$15,522,452 | 60%   | 0%     | \$16,882,868 | 54%   | -6%    |