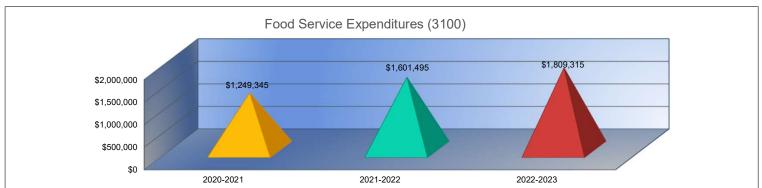

### 15. Food Service Expenditures (3100)

Primarily all out of fund 24, Food Service, 3100 level function expenses are anything dealing with Food Service and Child Nutrition. Everything from salaries to food purchase to equipment is included here.