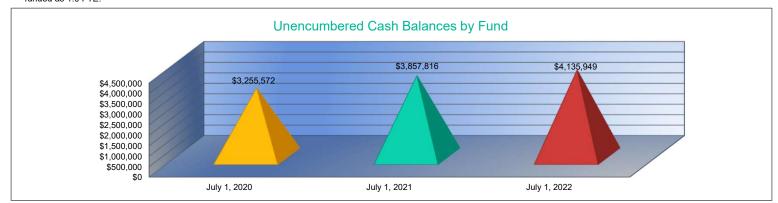

### 20. Miscellaneous Information Unencumbered Cash Balance by Fund

Shows the unencumbered cash balances by each of the funds as compared to the previous years.