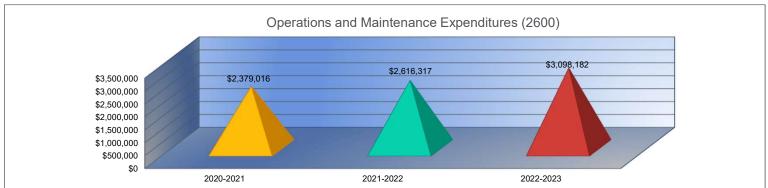

#### 12. Operations and Maintenance Expenditures (2600)

The 2600 level expenses include all of those items associated with custodial/maintenance. Some purchases of supplies are included here (namely building level supplies) but not big repair items or large purchases.