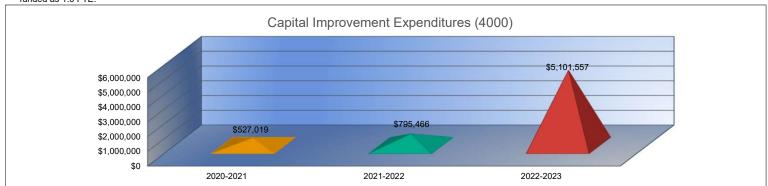

### 17. Capital Improvements (4000)

Capital improvements (4000 level function) includes all of the purchases and repairs that are done for the buildings. This is not all of the capital outlay expenses, but hose associated with repairs or improvements such as replacement of HVAC units, or roof repairs. There is a large increase in this areas due to the federal ESSER III funding that is available to the district.