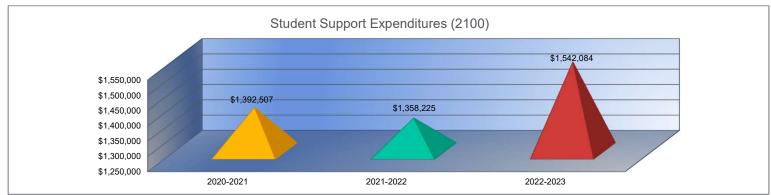

7. Student Support Expenditures (2100)

Function code 2100 refers to student support services such as social-emotional, guidance counselors, social workers, and nursing services. These are split out as well by the various funds in the district. This area shows an increase in expenditures primarily due to additional funds that are planned to be spent through various grants and federal funding sources.

### **Student Support Expenditures (2100)**

|                                 | 2020-2021   |
|---------------------------------|-------------|
|                                 | Actual      |
| General                         | \$583,445   |
| Federal Funds                   | \$333,628   |
| Supplemental General            | \$0         |
| Preschool-Aged At-Risk          | \$0         |
| At Risk (K-12)                  | \$136,789   |
| Bilingual Education             | \$0         |
| Virtual Education               | \$0         |
| Capital Outlay                  | \$0         |
| Driver Training                 | \$0         |
| Declining Enrollment            | \$0         |
| Extraordinary School Program    | \$0         |
| Food Service                    | \$0         |
| Professional Development        | \$0         |
| Parent Education Program        | \$124,675   |
| Summer School                   | \$0         |
| Special Education               | \$0         |
| Cost of Living                  | \$0         |
| Career and Postsecondary Ed.    | \$0         |
| Gifts & Grants <sup>1</sup>     | \$142,339   |
| Special Liability               | \$0         |
| School Retirement               | \$0         |
| Extraordinary Growth Facilities | \$0         |
| Special Reserve                 | \$0         |
| KPERS Spec. Ret. Contribution   | \$71,631    |
| Contingency Reserve             | \$0         |
| Text Book & Student Material    | \$0         |
| Activity Fund                   | \$0         |
| Bond and Interest #1            | \$0         |
| Bond and Interest #2            | \$0         |
| No-Fund Warrant                 | \$0         |
| Special Assessment              | \$0         |
| Temporary Note                  | \$0         |
| SUBTOTAL                        | \$1,392,507 |
| Enrollment (FTE) <sup>3</sup>   | 1,684.0     |
| Amount per Pupil <sup>2</sup>   | \$827       |
| Adult Education                 | \$0         |
| Adult Supplemental Education    | \$0         |
| Special Education Coop          | \$0         |
| TOTAL                           | \$1,392,507 |

| Actual         Change           \$527,066         -10%           \$332,079         0%           \$0         0%           \$0         0%           \$221,082         62%           \$0         0%           \$0         0%           \$0         0%           \$0         0%           \$0         0%           \$0         0%           \$0         0%           \$0         0%           \$0         0%           \$0         0%           \$0         0%           \$0         0%           \$0         0%           \$0         0%           \$0         0%           \$0         0%           \$0         0%           \$0         0%           \$0         0%           \$0         0%           \$0         0%           \$0         0%           \$0         0%           \$0         0%           \$0         0%           \$0         0%           \$0         0%           \$0         0%                                   | 2021-2022   | %   |
|---------------------------------------------------------------------------------------------------------------------------------------------------------------------------------------------------------------------------------------------------------------------------------------------------------------------------------------------------------------------------------------------------------------------------------------------------------------------------------------------------------------------------------------------------------------------------------------------------------------------------------------------------------------------------------------------------------------------------------------------------------------------------------------------------------------------------------------------------------------------------------------------------------------------------------------|-------------|-----|
| \$527,066                                                                                                                                                                                                                                                                                                                                                                                                                                                                                                                                                                                                                                                                                                                                                                                                                                                                                                                             | Actual      |     |
| \$0 0% \$0 0% \$221,082 62% \$0 0% \$0 0% \$0 0% \$0 0% \$0 0% \$0 0% \$0 0% \$0 0% \$0 0% \$0 0% \$0 0% \$0 0% \$125,615 1% \$0 0% \$0 0% \$0 0% \$0 0% \$0 0% \$0 0% \$0 0% \$0 0% \$0 0% \$0 0% \$0 0% \$0 0% \$0 0% \$0 0% \$0 0% \$0 0% \$0 0% \$0 0% \$0 0% \$0 0% \$0 0% \$0 0% \$0 0% \$0 0% \$0 0% \$0 0% \$0 0% \$0 0% \$0 0% \$0 0% \$0 0% \$0 0% \$0 0% \$0 0% \$0 0% \$0 0% \$0 0% \$0 0% \$0 0% \$0 0% \$0 0% \$0 0% \$0 0% \$0 0% \$0 0% \$0 0% \$0 0% \$0 0% \$0 0% \$0 0% \$0 0% \$0 0% \$0 0% \$0 0% \$0 0% \$0 0% \$0 0% \$0 0% \$0 0% \$0 0% \$0 0% \$0 0% \$0 0% \$0 0% \$0 0% \$0 0% \$0 0% \$0 0% \$0 0% \$0 0% \$0 0% \$0 0% \$0 0% \$0 0% \$0 0% \$0 0% \$0 0% \$0 0% \$0 0% \$0 0% \$0 0% \$0 0% \$0 0% \$0 0% \$0 0% \$0 0% \$0 0% \$0 0% \$0 0% \$0 0% \$0 0% \$0 0% \$0 0% \$0 0% \$0 0% \$0 0% \$0 0% \$0 0% \$0 0% \$0 0% \$0 0% \$0 0% \$0 0% \$0 0% \$0 0% \$0 0% \$0 0% \$0 0% \$0 0% \$0 0% \$0 0% | \$527,066   |     |
| \$0 0% \$221,082 62% \$0 0% \$0 0% \$0 0% \$0 0% \$0 0% \$0 0% \$0 0% \$0 0% \$0 0% \$0 0% \$0 0% \$0 0% \$125,615 1% \$0 0% \$0 0% \$0 0% \$0 0% \$0 0% \$0 0% \$0 0% \$0 0% \$0 0% \$0 0% \$0 0% \$0 0% \$0 0% \$0 0% \$0 0% \$0 0% \$0 0% \$0 0% \$0 0% \$0 0% \$0 0% \$0 0% \$0 0% \$0 0% \$0 0% \$0 0% \$0 0% \$0 0% \$0 0% \$0 0% \$0 0% \$0 0% \$0 0% \$0 0% \$0 0% \$0 0% \$0 0% \$0 0% \$0 0% \$0 0% \$0 0% \$0 0% \$0 0% \$0 0% \$0 0% \$0 0% \$0 0% \$0 0% \$0 0% \$0 0% \$0 0% \$0 0% \$0 0% \$0 0% \$0 0% \$0 0% \$0 0% \$0 0% \$0 0% \$0 0% \$0 0% \$0 0% \$0 0% \$0 0% \$0 0% \$0 0% \$0 0% \$0 0% \$0 0% \$0 0% \$0 0% \$0 0% \$0 0% \$0 0% \$0 0% \$0 0% \$0 0% \$0 0% \$0 0% \$0 0% \$0 0% \$0 0% \$0 0% \$0 0% \$0 0% \$0 0% \$0 0% \$0 0% \$0 0% \$0 0% \$0 0% \$0 0% \$0 0% \$0 0% \$0 0% \$0 0% \$0 0% \$0 0% \$0 0% \$0 0% \$0 0% \$0 0% \$0 0% \$0 0%                                                         | \$332,079   | 0%  |
| \$221,082 62% \$0 0% \$0 0% \$0 0% \$0 0% \$0 0% \$0 0% \$0 0% \$0 0% \$0 0% \$0 0% \$0 0% \$125,615 1% \$0 0% \$0 0% \$0 0% \$0 0% \$0 0% \$0 0% \$0 0% \$0 0% \$0 0% \$0 0% \$0 0% \$0 0% \$0 0% \$0 0% \$0 0% \$0 0% \$0 0% \$0 0% \$0 0% \$0 0% \$0 0% \$0 0% \$0 0% \$0 0% \$0 0% \$0 0% \$0 0% \$0 0% \$0 0% \$0 0% \$0 0% \$0 0% \$0 0% \$0 0% \$0 0% \$0 0% \$0 0% \$0 0% \$0 0% \$0 0% \$0 0% \$0 0% \$0 0% \$0 0% \$0 0% \$0 0% \$0 0% \$0 0% \$0 0% \$0 0% \$0 0% \$0 0% \$0 0% \$0 0% \$0 0% \$0 0% \$0 0% \$0 0% \$0 0% \$0 0% \$0 0% \$0 0% \$0 0% \$0 0% \$0 0% \$0 0% \$0 0% \$0 0% \$0 0% \$0 0% \$0 0% \$0 0% \$0 0% \$0 0% \$0 0% \$0 0% \$0 0% \$0 0% \$0 0% \$0 0% \$0 0% \$0 0% \$0 0% \$0 0% \$0 0% \$0 0% \$0 0% \$0 0% \$0 0% \$0 0% \$0 0% \$0 0% \$0 0% \$0 0% \$0 0% \$0 0% \$0 0% \$0 0% \$0 0% \$0 0% \$0 0% \$0 0% \$0 0% \$0 0% \$0 0%                                                                | \$0         | 0%  |
| \$0 0% \$0 0% \$0 0% \$0 0% \$0 0% \$0 0% \$0 0% \$0 0% \$0 0% \$0 0% \$0 0% \$125,615 1% \$0 0% \$0 0% \$0 0% \$0 0% \$0 0% \$0 0% \$0 0% \$0 0% \$0 0% \$0 0% \$0 0% \$0 0% \$0 0% \$0 0% \$0 0% \$0 0% \$0 0% \$0 0% \$0 0% \$0 0% \$0 0% \$0 0% \$0 0% \$0 0% \$0 0% \$0 0% \$0 0% \$0 0% \$0 0% \$0 0% \$0 0% \$0 0% \$0 0% \$0 0% \$0 0% \$0 0% \$0 0% \$0 0% \$0 0% \$0 0% \$0 0% \$0 0% \$0 0% \$0 0% \$0 0% \$0 0% \$0 0% \$0 0% \$0 0% \$0 0% \$0 0% \$0 0% \$0 0% \$0 0% \$0 0% \$0 0% \$0 0% \$0 0% \$0 0% \$0 0% \$0 0% \$0 0% \$0 0% \$0 0% \$0 0% \$0 0% \$0 0% \$0 0% \$0 0% \$0 0% \$0 0% \$0 0% \$0 0% \$0 0% \$0 0% \$0 0% \$0 0% \$0 0% \$0 0% \$0 0% \$0 0% \$0 0% \$0 0% \$0 0% \$0 0% \$0 0% \$0 0% \$0 0% \$0 0% \$0 0% \$0 0% \$0 0% \$0 0% \$0 0%                                                                                                                                                           | \$0         | 0%  |
| \$0 0% \$0 0% \$0 0% \$0 0% \$0 0% \$0 0% \$0 0% \$0 0% \$0 0% \$0 0% \$125,615 1% \$0 0% \$0 0% \$0 0% \$0 0% \$0 0% \$0 0% \$0 0% \$0 0% \$0 0% \$0 0% \$0 0% \$0 0% \$0 0% \$0 0% \$0 0% \$0 0% \$0 0% \$0 0% \$0 0% \$0 0% \$0 0% \$0 0% \$0 0% \$0 0% \$0 0% \$0 0% \$0 0% \$0 0% \$0 0% \$0 0% \$0 0% \$0 0% \$0 0% \$0 0% \$0 0% \$0 0% \$0 0% \$0 0% \$0 0% \$0 0% \$0 0% \$0 0% \$0 0% \$0 0% \$0 0% \$0 0% \$0 0% \$0 0% \$0 0% \$0 0% \$0 0% \$0 0% \$0 0% \$0 0% \$0 0% \$0 0% \$0 0% \$0 0% \$0 0% \$0 0% \$0 0% \$0 0% \$0 0% \$0 0% \$0 0% \$0 0% \$0 0% \$0 0% \$0 0% \$0 0% \$0 0% \$0 0% \$0 0% \$0 0% \$0 0% \$0 0%                                                                                                                                                                                                                                                                                                | \$221,082   | 62% |
| \$0 0% \$0 0% \$0 0% \$0 0% \$0 0% \$0 0% \$0 0% \$0 0% \$10 0% \$125,615 1% \$0 0% \$0 0% \$0 0% \$0 0% \$0 0% \$0 0% \$0 0% \$0 0% \$0 0% \$0 0% \$0 0% \$0 0% \$0 0% \$0 0% \$0 0% \$0 0% \$0 0% \$0 0% \$0 0% \$0 0% \$0 0% \$0 0% \$0 0% \$0 0% \$0 0% \$0 0% \$0 0% \$0 0% \$0 0% \$0 0% \$0 0% \$0 0% \$0 0% \$0 0% \$0 0% \$0 0% \$0 0% \$0 0% \$0 0% \$0 0% \$0 0% \$0 0% \$0 0% \$0 0% \$0 0% \$0 0% \$0 0% \$0 0% \$0 0% \$0 0% \$0 0% \$0 0% \$0 0% \$0 0% \$0 0% \$0 0% \$0 0% \$0 0% \$0 0% \$0 0% \$0 0% \$0 0% \$0 0% \$0 0% \$0 0% \$0 0% \$0 0% \$0 0% \$0 0% \$0 0% \$0 0% \$0 0% \$0 0% \$0 0% \$0 0%                                                                                                                                                                                                                                                                                                             | \$0         | 0%  |
| \$0 0% \$0 0% \$0 0% \$0 0% \$0 0% \$0 0% \$0 0% \$125,615 1% \$0 0% \$0 0% \$0 0% \$0 0% \$0 0% \$0 0% \$0 0% \$0 0% \$0 0% \$0 0% \$0 0% \$0 0% \$0 0% \$0 0% \$0 0% \$0 0% \$0 0% \$0 0% \$0 0% \$0 0% \$0 0% \$0 0% \$0 0% \$0 0% \$0 0% \$0 0% \$0 0% \$0 0% \$0 0% \$0 0% \$0 0% \$0 0% \$0 0% \$0 0% \$0 0% \$0 0% \$0 0% \$0 0% \$0 0% \$0 0% \$0 0% \$0 0% \$0 0% \$0 0% \$0 0% \$0 0% \$0 0% \$0 0% \$0 0% \$0 0% \$0 0% \$0 0% \$0 0% \$0 0% \$0 0% \$0 0% \$0 0% \$0 0% \$0 0% \$0 0% \$0 0% \$0 0% \$0 0% \$0 0% \$0 0% \$0 0% \$0 0% \$0 0% \$0 0%                                                                                                                                                                                                                                                                                                                                                                      | \$0         | 0%  |
| \$0 0% \$0 0% \$0 0% \$0 0% \$0 0% \$125,615 1% \$0 0% \$0 0% \$0 0% \$0 0% \$0 0% \$0 0% \$0 0% \$0 0% \$0 0% \$0 0% \$0 0% \$0 0% \$0 0% \$0 0% \$0 0% \$0 0% \$0 0% \$0 0% \$0 0% \$0 0% \$0 0% \$0 0% \$0 0% \$0 0% \$0 0% \$0 0% \$0 0% \$0 0% \$0 0% \$0 0% \$0 0% \$0 0% \$0 0% \$0 0% \$0 0% \$0 0% \$0 0% \$0 0% \$0 0% \$0 0% \$0 0% \$0 0% \$0 0% \$0 0% \$0 0% \$0 0% \$0 0% \$0 0% \$0 0% \$0 0% \$0 0% \$0 0% \$0 0% \$0 0% \$0 0% \$0 0% \$0 0% \$0 0% \$0 0% \$0 0% \$0 0% \$0 0% \$0 0% \$0 0% \$0 0% \$0 0% \$0 0% \$0 0% \$0 0%                                                                                                                                                                                                                                                                                                                                                                                    | \$0         | 0%  |
| \$0 0% \$0 0% \$0 0% \$125,615 1% \$0 0% \$0 0% \$0 0% \$0 0% \$0 0% \$0 0% \$0 0% \$0 0% \$0 0% \$0 0% \$0 0% \$0 0% \$0 0% \$0 0% \$0 0% \$0 0% \$0 0% \$0 0% \$0 0% \$0 0% \$0 0% \$0 0% \$0 0% \$0 0% \$0 0% \$0 0% \$0 0% \$0 0% \$0 0% \$0 0% \$0 0% \$0 0% \$0 0% \$0 0% \$0 0% \$0 0% \$0 0% \$0 0% \$0 0% \$0 0% \$0 0% \$0 0% \$0 0% \$0 0% \$0 0% \$0 0% \$0 0% \$0 0% \$0 0% \$0 0% \$0 0% \$0 0% \$0 0% \$0 0% \$0 0% \$0 0% \$0 0% \$0 0% \$0 0% \$0 0% \$0 0% \$0 0% \$0 0% \$0 0% \$0 0% \$0 0% \$0 0% \$0 0% \$0 0% \$0 0%                                                                                                                                                                                                                                                                                                                                                                                           | \$0         | 0%  |
| \$0 0% \$0 0% \$125,615 1% \$0 0% \$0 0% \$0 0% \$0 0% \$0 0% \$0 0% \$0 0% \$0 0% \$0 0% \$0 0% \$0 0% \$0 0% \$0 0% \$0 0% \$0 0% \$0 0% \$0 0% \$0 0% \$0 0% \$0 0% \$0 0% \$0 0% \$0 0% \$0 0% \$0 0% \$0 0% \$0 0% \$0 0% \$0 0% \$0 0% \$0 0% \$0 0% \$0 0% \$0 0% \$0 0% \$0 0% \$0 0% \$0 0% \$0 0% \$0 0% \$0 0% \$0 0% \$0 0% \$0 0% \$0 0% \$0 0% \$0 0% \$0 0% \$0 0% \$0 0% \$0 0% \$0 0% \$0 0% \$0 0% \$0 0% \$0 0% \$0 0% \$0 0% \$0 0% \$0 0% \$0 0% \$0 0% \$0 0% \$0 0% \$0 0% \$0 0% \$0 0% \$0 0%                                                                                                                                                                                                                                                                                                                                                                                                                | \$0         | 0%  |
| \$0 0% \$125,615 1% \$0 0% \$0 0% \$0 0% \$0 0% \$0 0% \$0 0% \$0 0% \$0 0% \$141 -47% \$0 0% \$0 0% \$0 0% \$0 0% \$0 0% \$0 0% \$0 0% \$0 0% \$0 0% \$0 0% \$0 0% \$0 0% \$0 0% \$0 0% \$0 0% \$0 0% \$0 0% \$0 0% \$0 0% \$0 0% \$0 0% \$0 0% \$0 0% \$0 0% \$0 0% \$0 0% \$0 0% \$0 0% \$0 0% \$0 0% \$0 0% \$0 0% \$0 0% \$0 0% \$0 0% \$0 0% \$0 0% \$0 0% \$0 0% \$0 0% \$0 0% \$0 0% \$0 0% \$0 0% \$0 0% \$0 0% \$0 0% \$0 0% \$0 0% \$0 0% \$0 0% \$0 0% \$0 0% \$0 0% \$0 0% \$0 0% \$0 0%                                                                                                                                                                                                                                                                                                                                                                                                                                 | \$0         | 0%  |
| \$125,615                                                                                                                                                                                                                                                                                                                                                                                                                                                                                                                                                                                                                                                                                                                                                                                                                                                                                                                             | \$0         | 0%  |
| \$0 0% \$0 0% \$0 0% \$0 0% \$0 0% \$0 0% \$0 0% \$0 0% \$1,358,225 -2% \$1,688.0 0% \$0 0% \$0 0% \$0 0% \$0 0% \$0 0% \$0 0% \$0 0% \$0 0% \$0 0% \$0 0% \$0 0% \$0 0% \$0 0% \$0 0% \$0 0% \$0 0% \$0 0% \$0 0% \$0 0% \$0 0% \$0 0% \$0 0% \$0 0% \$0 0% \$0 0% \$0 0% \$0 0% \$0 0% \$0 0% \$0 0% \$0 0% \$0 0% \$0 0% \$0 0% \$0 0%                                                                                                                                                                                                                                                                                                                                                                                                                                                                                                                                                                                             | \$0         | 0%  |
| \$0 0% \$0 0% \$0 0% \$0 0% \$1 41 -47% \$0 0% \$0 0% \$0 0% \$0 0% \$0 0% \$0 0% \$0 0% \$0 0% \$0 0% \$0 0% \$0 0% \$0 0% \$0 0% \$0 0% \$0 0% \$0 0% \$0 0% \$0 0% \$0 0% \$0 0% \$0 0% \$0 0% \$0 0% \$0 0% \$0 0% \$0 0% \$0 0% \$0 0% \$0 0% \$0 0% \$0 0% \$0 0% \$0 0% \$0 0% \$0 0% \$0 0% \$0 0% \$0 0% \$0 0% \$0 0% \$0 0% \$0 0% \$0 0% \$0 0% \$0 0% \$0 0% \$0 0% \$0 0% \$0 0% \$0 0% \$0 0% \$0 0% \$0 0% \$0 0% \$0 0% \$0 0% \$0 0% \$0 0%                                                                                                                                                                                                                                                                                                                                                                                                                                                                         | \$125,615   | 1%  |
| \$0 0% \$0 0% \$1 0 0% \$76,141 -47% \$0 0% \$0 0% \$0 0% \$0 0% \$0 0% \$0 0% \$0 0% \$1 0 0% \$0 0% \$0 0% \$0 0% \$0 0% \$0 0% \$0 0% \$0 0% \$0 0% \$0 0% \$0 0% \$0 0% \$0 0% \$0 0% \$0 0% \$0 0% \$0 0% \$0 0% \$0 0% \$0 0% \$0 0% \$0 0% \$0 0% \$0 0% \$0 0% \$0 0% \$0 0% \$0 0% \$0 0% \$0 0% \$0 0% \$0 0% \$0 0% \$0 0% \$0 0% \$0 0% \$0 0% \$0 0% \$0 0% \$0 0% \$0 0% \$0 0% \$0 0% \$0 0% \$0 0% \$0 0% \$0 0% \$0 0% \$0 0%                                                                                                                                                                                                                                                                                                                                                                                                                                                                                        | -           |     |
| \$0 0% \$76,141 -47% \$0 0% \$0 0% \$0 0% \$0 0% \$0 0% \$0 0% \$0 0% \$0 0% \$0 0% \$1,358,225 -2% \$1,688.0 0% \$0 0% \$0 0% \$0 0% \$0 0% \$0 0% \$0 0% \$0 0% \$0 0% \$0 0% \$0 0% \$0 0% \$0 0% \$0 0% \$0 0% \$0 0% \$0 0% \$0 0% \$0 0% \$0 0% \$0 0% \$0 0% \$0 0% \$0 0% \$0 0% \$0 0%                                                                                                                                                                                                                                                                                                                                                                                                                                                                                                                                                                                                                                       | \$0         | 0%  |
| \$76,141                                                                                                                                                                                                                                                                                                                                                                                                                                                                                                                                                                                                                                                                                                                                                                                                                                                                                                                              | \$0         | 0%  |
| \$0 0% \$0 0% \$0 0% \$0 0% \$0 0% \$0 0% \$0 0% \$1,358,225 -2% \$1,688.0 0% \$0 0% \$0 0% \$0 0% \$0 0% \$0 0% \$0 0% \$0 0% \$0 0% \$0 0% \$0 0% \$0 0% \$0 0% \$0 0% \$0 0% \$0 0% \$0 0% \$0 0%                                                                                                                                                                                                                                                                                                                                                                                                                                                                                                                                                                                                                                                                                                                                  |             |     |
| \$0 0% \$0 0% \$0 0% \$0 0% \$1,242 6% \$0 0% \$0 0% \$0 0% \$0 0% \$0 0% \$0 0% \$0 0% \$0 0% \$0 0% \$0 0% \$0 0% \$0 0% \$0 0% \$0 0% \$0 0% \$0 0% \$0 0% \$0 0% \$0 0% \$0 0% \$0 0% \$0 0% \$0 0% \$0 0% \$0 0% \$0 0% \$0 0% \$0 0% \$0 0% \$0 0% \$0 0% \$0 0% \$0 0% \$0 0%                                                                                                                                                                                                                                                                                                                                                                                                                                                                                                                                                                                                                                                  | \$76,141    |     |
| \$0 0% \$0 0% \$76,242 6% \$0 0% \$0 0% \$0 0% \$0 0% \$0 0% \$0 0% \$0 0% \$0 0% \$0 0% \$0 0% \$0 0% \$0 0% \$1,358,225 -2% \$1,688.0 0% \$805 -3% \$0 0% \$0 0% \$0 0%                                                                                                                                                                                                                                                                                                                                                                                                                                                                                                                                                                                                                                                                                                                                                             |             |     |
| \$0 0% \$76,242 6% \$0 0% \$0 0% \$0 0% \$0 0% \$0 0% \$0 0% \$0 0% \$0 0% \$0 0% \$0 0% \$0 0% \$1,358,225 -2% \$1,688.0 0% \$805 -3% \$0 0% \$0 0% \$0 0%                                                                                                                                                                                                                                                                                                                                                                                                                                                                                                                                                                                                                                                                                                                                                                           |             |     |
| \$76,242 6% \$0 0% \$0 0% \$0 0% \$0 0% \$0 0% \$0 0% \$0 0% \$0 0% \$0 0% \$0 0% \$0 0% \$1,358,225 -2% \$1,688.0 0% \$805 -3% \$0 0% \$0 0% \$0 0% \$0 0%                                                                                                                                                                                                                                                                                                                                                                                                                                                                                                                                                                                                                                                                                                                                                                           |             |     |
| \$0 0% \$0 0% \$0 0% \$0 0% \$0 0% \$0 0% \$0 0% \$0 0% \$0 0% \$0 0% \$0 0% \$1,358,225 -2% \$1,688.0 0% \$805 -3% \$0 0% \$0 0% \$0 0% \$0 0%                                                                                                                                                                                                                                                                                                                                                                                                                                                                                                                                                                                                                                                                                                                                                                                       |             |     |
| \$0 0% \$0 0% \$0 0% \$0 0% \$0 0% \$0 0% \$0 0% \$0 0% \$0 0% \$0 0% \$1,358,225 -2% \$1,688.0 0% \$805 -3% \$0 0% \$0 0% \$0 0% \$0 0%                                                                                                                                                                                                                                                                                                                                                                                                                                                                                                                                                                                                                                                                                                                                                                                              | . ,         |     |
| \$0 0% \$0 0% \$0 0% \$0 0% \$0 0% \$0 0% \$0 0% \$0 0% \$0 0% \$1,358,225 -2% \$1,688.0 0% \$805 -3% \$0 0% \$0 0% \$0 0%                                                                                                                                                                                                                                                                                                                                                                                                                                                                                                                                                                                                                                                                                                                                                                                                            | -           |     |
| \$0 0% \$0 0% \$0 0% \$0 0% \$0 0% \$0 0% \$0 0% \$0 0% \$1,358,225 -2% 1,688.0 0% \$805 -3% \$0 0% \$0 0% \$0 0%                                                                                                                                                                                                                                                                                                                                                                                                                                                                                                                                                                                                                                                                                                                                                                                                                     |             |     |
| \$0 0% \$0 0% \$0 0% \$0 0% \$0 0% \$0 0% \$1,358,225 -2% 1,688.0 0% \$805 -3% \$0 0% \$0 0% \$0 0%                                                                                                                                                                                                                                                                                                                                                                                                                                                                                                                                                                                                                                                                                                                                                                                                                                   |             |     |
| \$0 0% \$0 0% \$0 0% \$0 0% \$1,358,225 -2% 1,688.0 0% \$805 -3% \$0 0% \$0 0% \$0 0%                                                                                                                                                                                                                                                                                                                                                                                                                                                                                                                                                                                                                                                                                                                                                                                                                                                 |             |     |
| \$0 0% \$0 0% \$1,358,225 -2% 1,688.0 0% \$805 -3% \$0 0% \$0 0% \$0 0%                                                                                                                                                                                                                                                                                                                                                                                                                                                                                                                                                                                                                                                                                                                                                                                                                                                               |             |     |
| \$0 0% \$1,358,225 -2% 1,688.0 0% \$805 -3% \$0 0% \$0 0% \$0 0%                                                                                                                                                                                                                                                                                                                                                                                                                                                                                                                                                                                                                                                                                                                                                                                                                                                                      |             |     |
| \$1,358,225 -2% 1,688.0 0% \$805 -3% \$0 0% \$0 0% \$0 0%                                                                                                                                                                                                                                                                                                                                                                                                                                                                                                                                                                                                                                                                                                                                                                                                                                                                             |             |     |
| 1,688.0 0% \$805 -3% \$0 0% \$0 0% \$0 0%                                                                                                                                                                                                                                                                                                                                                                                                                                                                                                                                                                                                                                                                                                                                                                                                                                                                                             | ·           |     |
| \$805 -3% \$0 0% \$0 0% \$0 0% \$0 0%                                                                                                                                                                                                                                                                                                                                                                                                                                                                                                                                                                                                                                                                                                                                                                                                                                                                                                 |             |     |
| \$0 0%<br>\$0 0%<br>\$0 0%                                                                                                                                                                                                                                                                                                                                                                                                                                                                                                                                                                                                                                                                                                                                                                                                                                                                                                            |             |     |
| \$0 0%<br>\$0 0%                                                                                                                                                                                                                                                                                                                                                                                                                                                                                                                                                                                                                                                                                                                                                                                                                                                                                                                      | ,           |     |
| \$0 0%                                                                                                                                                                                                                                                                                                                                                                                                                                                                                                                                                                                                                                                                                                                                                                                                                                                                                                                                | \$0         | 0%  |
| • •                                                                                                                                                                                                                                                                                                                                                                                                                                                                                                                                                                                                                                                                                                                                                                                                                                                                                                                                   | \$0         |     |
| \$1,358,225 -2%                                                                                                                                                                                                                                                                                                                                                                                                                                                                                                                                                                                                                                                                                                                                                                                                                                                                                                                       | • •         | 0%  |
|                                                                                                                                                                                                                                                                                                                                                                                                                                                                                                                                                                                                                                                                                                                                                                                                                                                                                                                                       | \$1,358,225 | -2% |

| 2022-2023   | %      |
|-------------|--------|
| Budget      | Change |
| \$528,937   | 0%     |
| \$387,590   | 17%    |
| \$0         | 0%     |
| \$0         | 0%     |
| \$224,466   | 2%     |
| \$0         | 0%     |
| \$0         | 0%     |
| \$0         | 0%     |
| \$0         | 0%     |
| \$0         | 0%     |
| \$0         | 0%     |
| \$0         | 0%     |
| \$0         | 0%     |
| \$133,000   | 6%     |
| \$0         | 0%     |
| \$0         | 0%     |
| \$0         | 0%     |
| \$0         | 0%     |
| \$186,512   | 145%   |
| \$0         | 0%     |
| \$0         | 0%     |
| \$0         | 0%     |
|             |        |
| \$81,579    | 7%     |
|             |        |
|             |        |
| ФО.         | 0%     |
| \$0<br>\$0  | 0%     |
| \$0<br>\$0  | 0%     |
| \$0         | 0%     |
| \$0<br>\$0  | 0%     |
| * - 1       | 14%    |
| \$1,542,084 |        |
| 1,691.4     | 0%     |
| \$912       | 13%    |
| \$0         | 0%     |
| \$0         | 0%     |
| \$0         | 0%     |
| \$1,542,084 | 14%    |