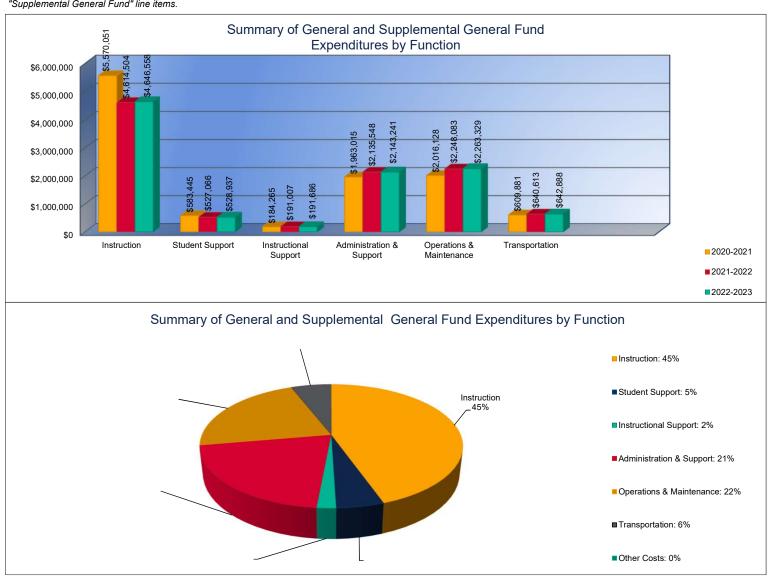

3. Summary of Supplemental General Fund Expenditures by Function

Supplemental General expenses are essentially the same as the previous years reported here, focuses in three specific function areas.

4. Summary of General and Supplemental General Fund Expenditures by Function

As the General and Supplemental General funds work together for the bulk of the expenses, this table and graph show the combined expenditures from the previous school year as well as the proposed budget for the current school year.

# Summary of General and Supplemental General Fund Expenditures by Function\*

|                          |              | %     |              | %     |        |              | %     |        |
|--------------------------|--------------|-------|--------------|-------|--------|--------------|-------|--------|
|                          | 2020-2021    | of    | 2021-2022    | of    | %      | 2022-2023    | of    | %      |
|                          | Actual       | Total | Actual       | Total | Change | Budget       | Total | Change |
| Instruction              | \$5,570,051  | 51%   | \$4,614,504  | 45%   | -17%   | \$4,646,558  | 45%   | 1%     |
| Student Support          | \$583,445    | 5%    | \$527,066    | 5%    | -10%   | \$528,937    | 5%    | 0%     |
| Instructional Support    | \$184,265    | 2%    | \$191,007    | 2%    | 4%     | \$191,686    | 2%    | 0%     |
| Administration & Support | \$1,963,015  | 18%   | \$2,135,548  | 21%   | 9%     | \$2,143,241  | 21%   | 0%     |
| Operations & Maintenance | \$2,016,128  | 18%   | \$2,248,083  | 22%   | 12%    | \$2,263,329  | 22%   | 1%     |
| Transportation           | \$609,881    | 6%    | \$640,613    | 6%    | 5%     | \$642,888    | 6%    | 0%     |
| Capital Improvements     | \$4,892      | <1%   | \$0          | 0%    | -100%  | \$0          | 0%    | 0%     |
| Other Costs              | \$0          | \$0   | \$0          | \$0   | 0%     | \$0          | 0%    | 0%     |
| Total Expenditures       | \$10,931,677 | 100%  | \$10,356,821 | 100%  | -5%    | \$10,416,639 | 100%  | 1%     |
| Amount per Pupil         | \$6,491      |       | \$6,136      |       | -5%    | \$6,159      |       | 0%     |

<sup>\*</sup>The Summary of General and Supplemental General Fund Expenditures by Function comes from pages 6-13 and is the sum of the "General Fund" and "Supplemental General Fund" line items.