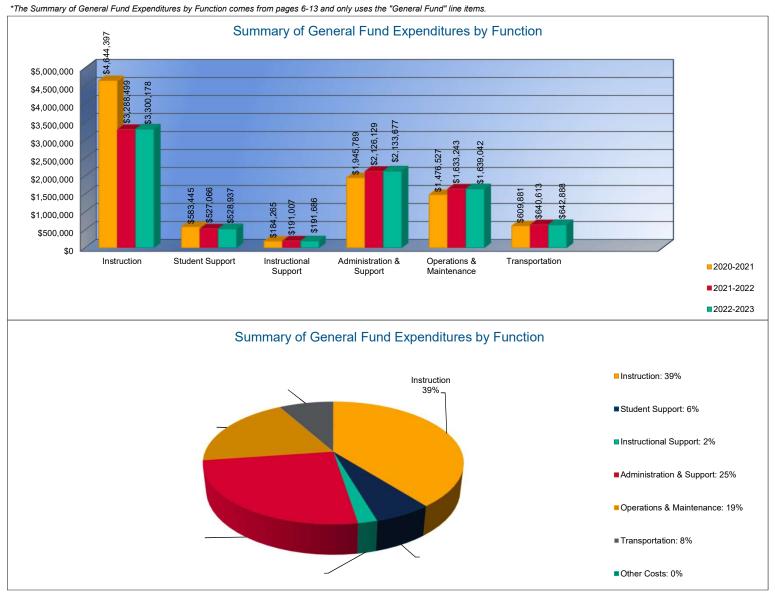

2. Summary of General Fund Expenditures by Function

General fund expense breakdown remains fairly consistent with the previous years. Overall the general fund is expected to be slightly less than the previous school years.

# Summary of General Fund Expenditures by Function\*

|                          | 2020-2021<br>Actual | %<br>of<br>Total | 2021-2022<br>Actual | %<br>of<br>Total | %<br>Change | 2022-2023<br>Budget | %<br>of<br>Total | %<br>Change |
|--------------------------|---------------------|------------------|---------------------|------------------|-------------|---------------------|------------------|-------------|
| Instruction              | \$4,644,397         | 49%              | \$3,288,499         | 39%              | -29%        | \$3,300,178         | 39%              | 0%          |
| Student Support          | \$583,445           | 6%               | \$527,066           | 6%               | -10%        | \$528,937           | 6%               | 0%          |
| Instructional Support    | \$184,265           | 2%               | \$191,007           | 2%               | 4%          | \$191,686           | 2%               | 0%          |
| Administration & Support | \$1,945,789         | 21%              | \$2,126,129         | 25%              | 9%          | \$2,133,677         | 25%              | 0%          |
| Operations & Maintenance | \$1,476,527         | 16%              | \$1,633,243         | 19%              | 11%         | \$1,639,042         | 19%              | 0%          |
| Transportation           | \$609,881           | 6%               | \$640,613           | 8%               | 5%          | \$642,888           | 8%               | 0%          |
| Capital Improvements     | \$0                 | 0%               | \$0                 | 0%               | 0%          | \$0                 | 0%               | 0%          |
| Other Costs              | \$0                 | 0%               | \$0                 | 0%               | 0%          | \$0                 | 0%               | 0%          |
| Total Expenditures       | \$9,444,304         | 100%             | \$8,406,557         | 100%             | -11%        | \$8,436,408         | 100%             | 0%          |
| Amount per Pupil         | \$5,608             |                  | \$4,980             |                  | -11%        | \$4,988             |                  | 0%          |