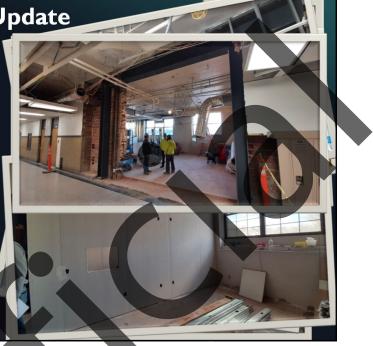

- (iii) By starting on 3/28/2022, there are 38 student contact days remaining in the school year. 8 minutes will be added onto each of those days that will match up to an additional day needed.
- (iv) By adding the 8 minutes to each day, and by adding the 2 professional development days we will total enough minutes necessary to make up to get the 1,116 hours needed.
- (v) Seniors need 1,086 hours, and the 8 minutes added onto the end of the days between 3/28/2022 and graduation day, but will still need to add one additional day prior to graduation day to get in the total hours needed. This will most likely need to be a Saturday.
- 2. Business Manager/Clerk of the Board
  - a. FY22 Enrollment Numbers
    - (i) Enrollment number and charts were shared with the board. The district is actually up about 30 students headcount from last year, but still down about 66 students from the pre-COVID numbers of enrollment. The district's budget is currently based on the 2<sup>nd</sup> prior-year enrollment numbers and the current weightings for various areas.
    - b. Facility Update
      - (i) Pictures of current construction progress was shared with the school board.
      - (ii) Elevator was not installed over spring break but is expected to be installed in the next couple of weeks.
      - (iii) Underground retention basins have been installed and the dirt has been replaced. The front lawn is level again. Sod was scheduled to be laid 3/21/2022 but will be delayed due to the rain.
      - (iv) Timeline is still planed for completion in mid-July but will hopefully be completed prior to the actual deadline date.

### Facility/Construction Update

- Elevator was supposed to arrive over spring break but did not.
- Additional HVAC unit for mezzanine area is being installed
- Painting, rock, mud all going into high school and middle school areas.
- Masonry work completed in high school for the most part. Still working on new gym area.
- Underground detention basin area completed and fence removed. Sod scheduled to come in.
- Ceiling grid is being installed in remodeled areas.
- New gym is almost enclosed.