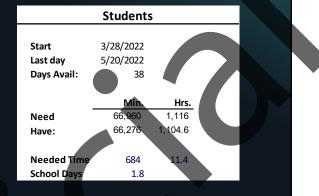

### Inclement Weather Forgiveness/Makeup Days

- There have been 5 total days of inclement weather this year:
  - 2/2, 2/3, 2/4, 2/17, 2/24
- We are currently 684 minutes, 11.4 hours, short on time (approx. 1.8 days)
- Many different options to make up the time:
  - Add days onto the calendar
  - Add minutes onto each of the days
  - Combinations of days & minutes to the days
  - Student contact days, professional development days, etc.
  - Different options will impact students and staff differently

### Inclement Weather Forgiveness/Makeup Days

- Recommendation:
  - Forgive the 3 days of inclement weather with no makeup
  - 2 PD days will be added to the end of the calendar on 5/24 and 5/25 (counts 390 min.)
  - 8 minutes will be added to the end of the school day starting 3/28/2022. (counts 304 min.)
- Seniors:
  - Seniors are short 641 minutes or 10.7 hours (approx. 1.7 days to having the 1,086 hours needed to graduate.
  - If the recommendation above of adding 8 minutes is taken, seniors will still need 377 minutes, so 1 day would need to be scheduled (Saturday) sometime.

|                 | Student        | 5             |    |
|-----------------|----------------|---------------|----|
|                 |                |               |    |
| Start           | 3/28/2022      |               |    |
| Last day        | 5/20/2022      |               |    |
| Days Avail:     | 38             |               |    |
| PD Days Added   | 2              |               |    |
|                 | Min.           | Hrs.          |    |
| Need            | 66,960         | 1,116         |    |
| Have:           | 66,666         | 1,111.1       |    |
|                 |                |               |    |
| Needed Time     | 294            | 4.9           |    |
| School Days     | 0.8            |               |    |
|                 |                |               |    |
| Option 1: Add o | on Minutes + 2 | 2 Days PD     |    |
| 294 minut       | es / 38 days = | 8 min. per da | ау |
| 8               | actual minutes | added         |    |