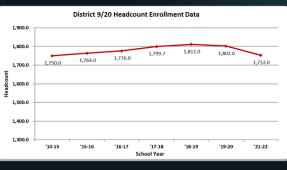

- (iii) By starting on 3/28/2022, there are 38 student contact days remaining in the school year. 8 minutes will be added onto each of those days that will match up to an additional day needed.
- (iv) By adding the 8 minutes to each day, and by adding the 2 professional development days we will total enough minutes necessary to make up to get the 1,116 hours needed.
- (v) Seniors need 1,086 hours, and the 8 minutes added onto the end of the days between 3/28/2022 and graduation day, but will still need to add one additional day prior to graduation day to get in the total hours needed. This will most likely need to be a Saturday.
- 2. Business Manager/Clerk of the Board
  - a. FY22 Enrollment Numbers
    - (i) Enrollment number and charts were shared with the board. The district is actually up about 30 students headcount from last year, but still down about 66 students from the pre-COVID numbers of enrollment. The district's budget is currently based on the 2<sup>nd</sup> prior-year enrollment numbers and the current weightings for various areas.
    - b. Facility Update
      - (i) Pictures of current construction progress was shared with the school board.
      - (ii) Elevator was not installed over spring break but is expected to be installed in the next couple of weeks.
      - (iii) Underground retention basins have been installed and the dirt has been replaced. The front lawn is level again. Sod was scheduled to be laid 3/21/2022 but will be delayed due to the rain.
      - (iv) Timeline is still planed for completion in mid-July but will hopefully be completed prior to the actual deadline date.