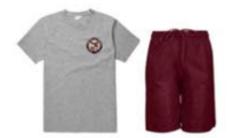

#### ATHLETIC WEAR

Required: Maroon basketball shorts Gray or maroon shirt with logo Athletic shoes (any style)