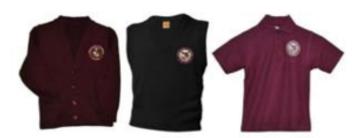

## OPTIONAL

Sweaters and V-neck Vest – maroon or black

Monday under blazer or optional Tuesday – Friday

Polo – Friday option only. Freshman, Sophomores, and
Juniors maroon polo. Seniors only black polo.