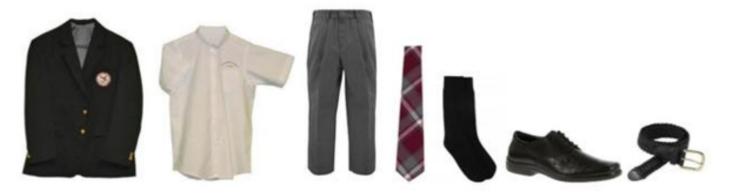

### MONDAY

Required: Black blazer with logo, gray tri-blend dress slacks, white oxford with logo short or long sleeves, plaid tie, black belt, black dress socks, black dress shoes.