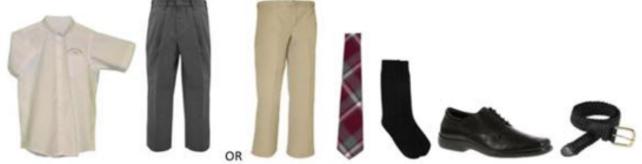

#### TUESDAY - FRIDAY

Required: Gray tri-blend dress slacks or khaki dress slacks, white oxford with logo short or long sleeves, plaid tie, black belt, black dress socks, and black dress shoes.