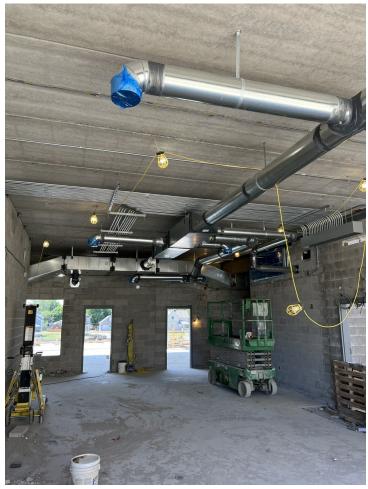

# **July 2024 Progress**

- Fire Alarm Piping—In Progress
- Cold Formed Metal Framing—In Progress
- Setting Bar Joist and Deck—In Progress

## **Upcoming Progress**

• Brick Veneer