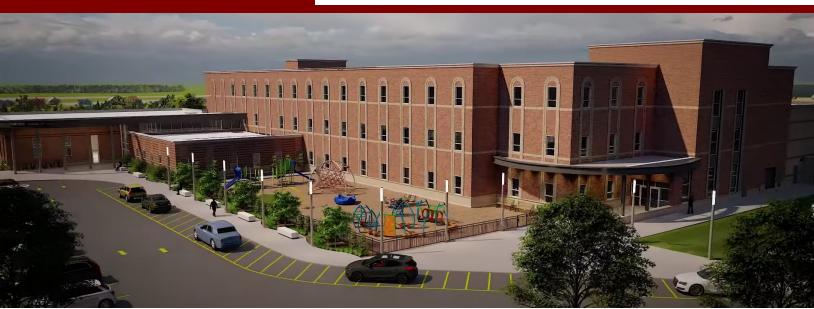

# North 1/3 of Area 2 (Phase 2A)

• Educational Classrooms

# **July 2024 Progress**

- Fire Alarm Piping—In Progress
- Cold Formed Metal Framing—In Progress
- Setting Bar Joist and Deck—In Progress

## South 2/3 of Area 2 (Phase 2B and 2C)

• Educational Classrooms