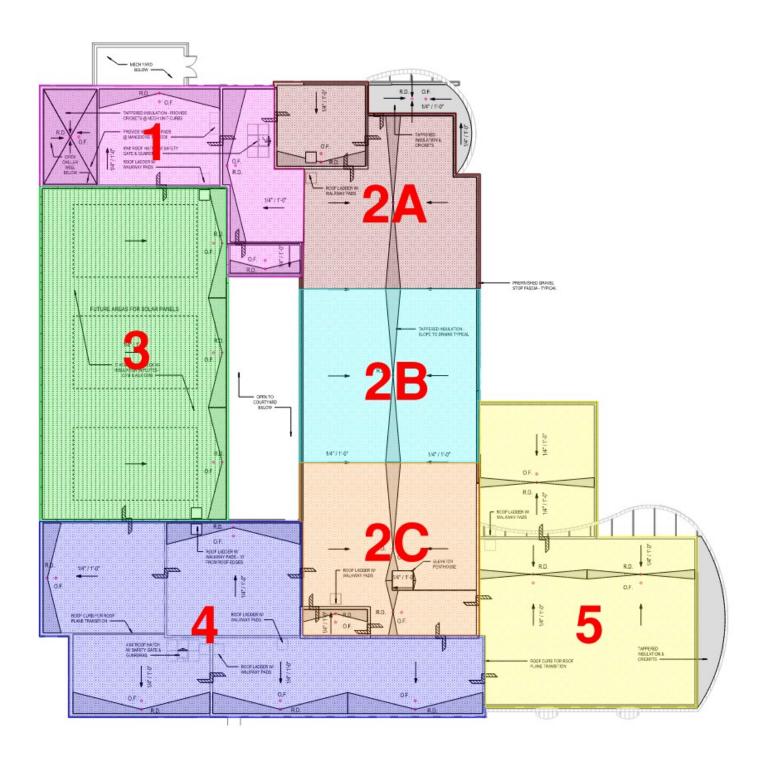

## North 1/3 of Area 3 (Phase 1)

- Accessory Storage Areas
- Main Electrical Room
- Locker Rooms
- Exercise Rooms
- Mechanical Equipment Room

# North 1/3 of Area 2 (Phase 2A)

• Educational Classrooms

## South 2/3 of Area 2 (Phase 2B and 2C)

• Educational Classrooms