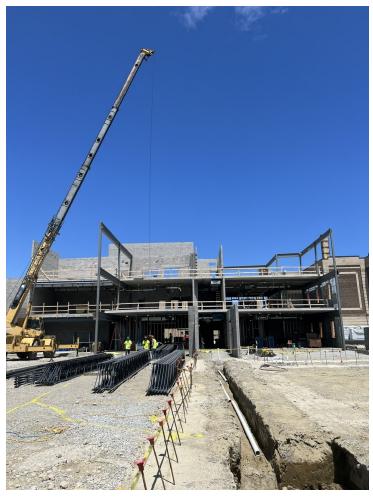

## **July 2024 Progress**

- Overhead Ductwork—In Progress
- Brick Veneer—In Progress
- Setting Air Handling Equipment—In Progress
- Setting Chiller—In Progress
- Setting Bar Joist and Deck—In Progress

### **Upcoming Progress**

• Stair Tower #4

# **July 2024 Progress**

- Fire Alarm Piping—In Progress
- Cold Formed Metal Framing—In Progress
- Setting Bar Joist and Deck—In Progress

## **Upcoming Progress**

• Brick Veneer