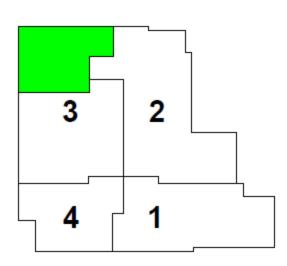

## North 1/3 of Area 3 (Phase 1)

- Accessory Storage Areas
- Main Electrical Room
- Locker Rooms
- Exercise Rooms
- Mechanical Equipment Room