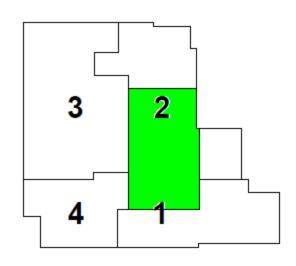

## North 1/3 of Area 3 (Phase 1)

- Accessory Storage Areas
- Main Electrical Room
- Locker Rooms
- Exercise Rooms
- Mechanical Equipment Room

# North 1/3 of Area 2 (Phase 2A)

• Educational Classrooms

## South 2/3 of Area 2 (Phase 2B and 2C)

• Educational Classrooms