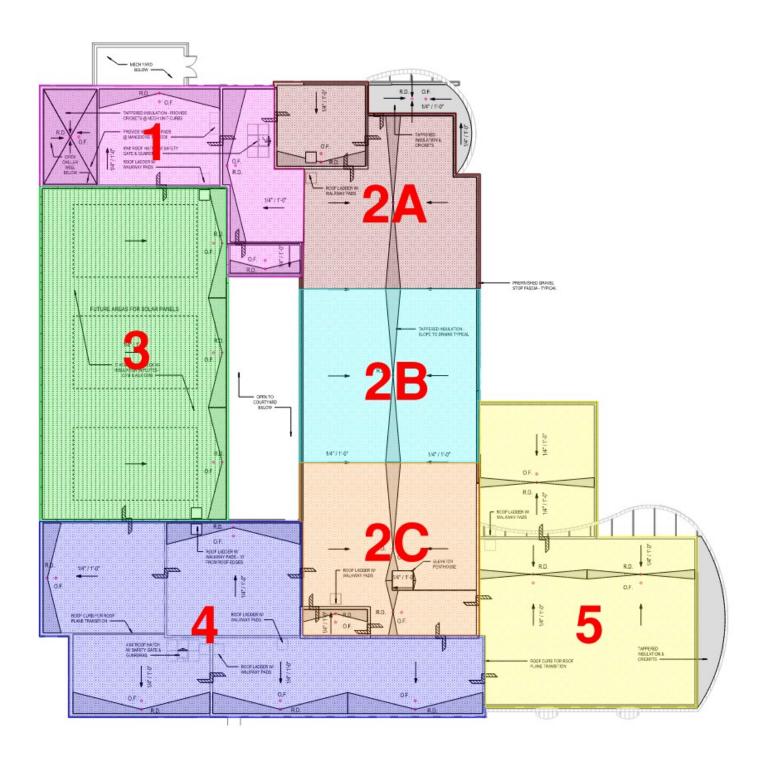

#### North 1/3 of Area 3 First Floor (Phase 1)

- Accessory Storage Areas
- Main Electrical Room
- Locker Rooms
- Exercise Rooms

## North 1/3 of Area 2 First Floor (Phase 2A)

• Educational Classrooms

#### North 1/3 of Area 3 Second Floor (Phase 1)

• Mechanical Equipment Room

## North 1/3 of Area 2 Second Floor (Phase 2A)

• Educational Classrooms

## North 1/3 of Area 2 Third Floor (Phase 2A)

• Educational Classrooms