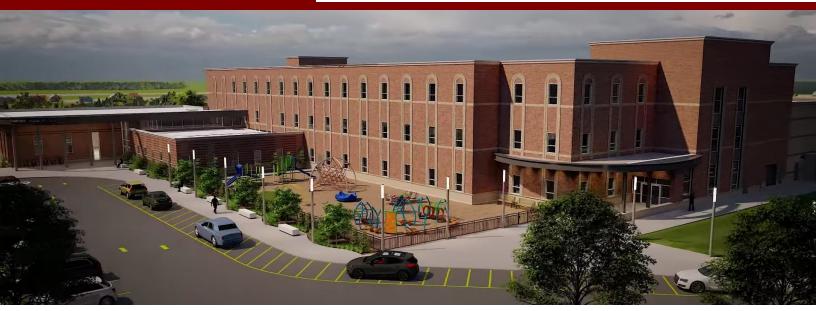

# Fairport Harbor New Pre K-12 School























#### North 1/3 of Area 3 First Floor (Phase 1)

- Accessory Storage Areas
- Main Electrical Room
- Locker Rooms
- Exercise Rooms

#### June 2024 Progress

- Sanitary Rough In—Complete
- Water Supply Lines—Complete
- Overhead Electrical Piping—Complete
- Fire Alarm Piping—Complete
- Overhead Ductwork—In Progress
- Brick Veneer—In Progress

#### **Upcoming Progress**

• Stair Tower #4





















## North 1/3 of Area 2 First Floor (Phase 2A)

• Educational Classrooms

#### June 2024 Progress

- Sanitary Piping—Complete
- Water Supply Lines—Complete
- Overhead Electrical Piping—Complete
- Fire Alarm Piping—In Progress
- Cold Formed Metal Framing—In Progress

## **Upcoming Progress**

- Masonry Chase Walls
- Hang Ductwork
- Phase 2B and 2C Footers