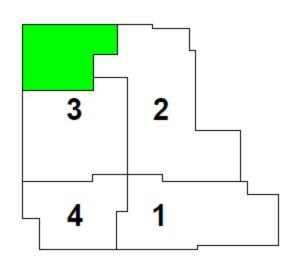

#### North 1/3 of Area 3 First Floor (Phase 1)

- Accessory Storage Areas
- Main Electrical Room
- Locker Rooms
- Exercise Rooms

#### June 2024 Progress

- Sanitary Rough In—Complete
- Water Supply Lines—Complete
- Overhead Electrical Piping—Complete
- Fire Alarm Piping—Complete
- Overhead Ductwork—In Progress
- Brick Veneer—In Progress

#### **Upcoming Progress**

• Stair Tower #4