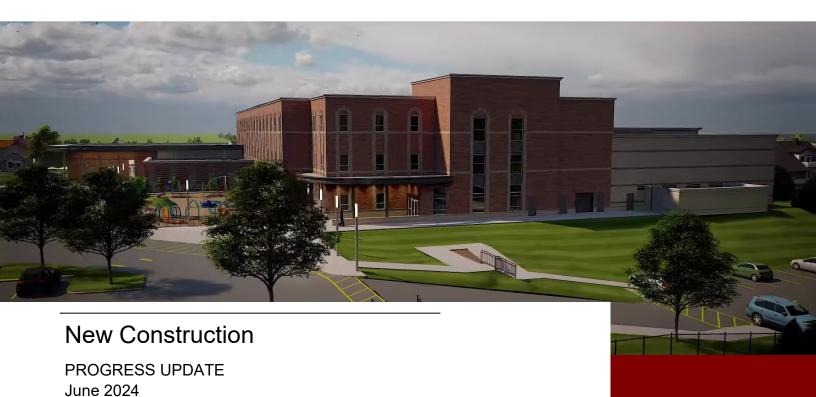

# Fairport Harbor New Pre K-12 School























#### North 1/3 of Area 3 First Floor (Phase 1)

- Accessory Storage Areas
- Main Electrical Room
- Locker Rooms
- Exercise Rooms

#### June 2024 Progress

- Sanitary Rough In—Complete
- Water Supply Lines—Complete
- Overhead Electrical Piping—Complete
- Fire Alarm Piping—Complete
- Overhead Ductwork—In Progress
- Brick Veneer—In Progress

#### **Upcoming Progress**

• Stair Tower #4





















## North 1/3 of Area 2 First Floor (Phase 2A)

• Educational Classrooms

#### June 2024 Progress

- Sanitary Piping—Complete
- Water Supply Lines—Complete
- Overhead Electrical Piping—Complete
- Fire Alarm Piping—In Progress
- Cold Formed Metal Framing—In Progress

## **Upcoming Progress**

- Masonry Chase Walls
- Hang Ductwork