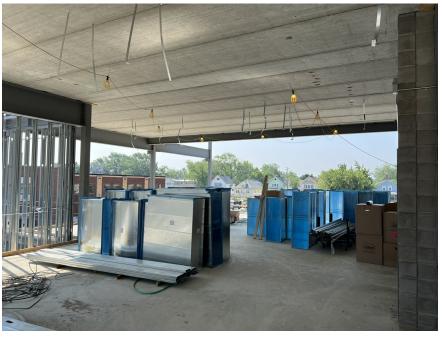

#### North 1/3 of Area 3 Second Floor (Phase 1)

• Mechanical Equipment Room

#### June 2024 Progress

- Overhead Electrical Piping—In Progress
- Overhead Mechanical Piping—In Progress
- Ductwork—In Progress
- Fire Alarm Piping—In Progress

## **Upcoming Progress**

- Stair Tower #4
- Mechanical Pads
- Chiller Roof
- Joist and Deck
- Roof Drains