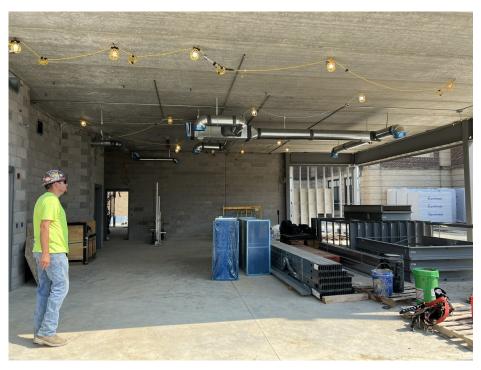

#### North 1/3 of Area 3 Second Floor (Phase 1)

• Mechanical Equipment Room

#### June 2024 Progress

- Overhead Electrical Piping—In Progress
- Overhead Mechanical Piping—In Progress
- Ductwork—In Progress
- Fire Alarm Piping—In Progress

## **Upcoming Progress**

- Stair Tower #4
- Mechanical Pads
- Chiller Roof
- Joist and Deck
- Roof Drains