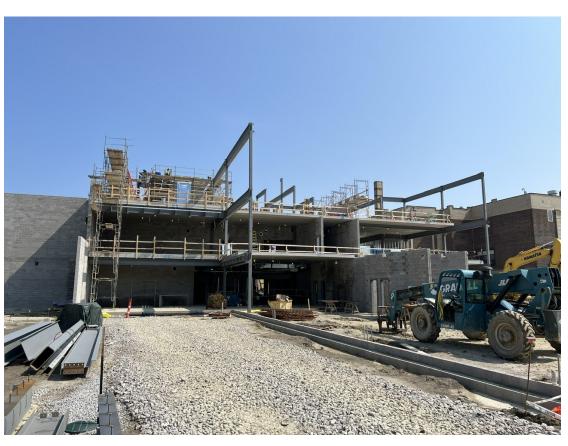

#### North 1/3 of Area 3 Second Floor (Phase 1)

• Mechanical Equipment Room

#### June 2024 Progress

- Overhead Electrical Piping—In Progress
- Overhead Mechanical Piping—In Progress
- Ductwork—In Progress
- Fire Alarm Piping—In Progress

## **Upcoming Progress**

- Stair Tower #4
- Mechanical Pads
- Chiller Roof
- Joist and Deck
- Roof Drains