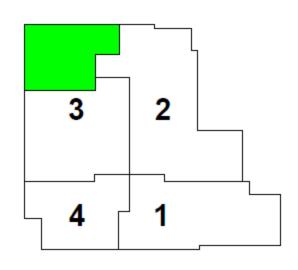

#### North 1/3 of Area 3 First Floor (Phase 1)

- Accessory Storage Areas
- Main Electrical Room
- Locker Rooms
- Exercise Rooms

#### June 2024 Progress

- Sanitary Rough In—Complete
- Water Supply Lines—Complete
- Overhead Electrical Piping—Complete
- Fire Alarm Piping—Complete
- Overhead Ductwork—In Progress
- Brick Veneer—In Progress

#### **Upcoming Progress**

• Stair Tower #4