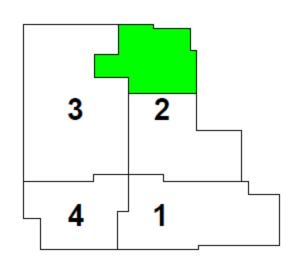

#### North 1/3 of Area 3 First Floor (Phase 1)

- Accessory Storage Areas
- Main Electrical Room
- Locker Rooms
- Exercise Rooms

#### June 2024 Progress

- Sanitary Rough In—Complete
- Water Supply Lines—Complete
- Overhead Electrical Piping—Complete
- Fire Alarm Piping—Complete
- Overhead Ductwork—In Progress
- Brick Veneer—In Progress

#### **Upcoming Progress**

• Stair Tower #4