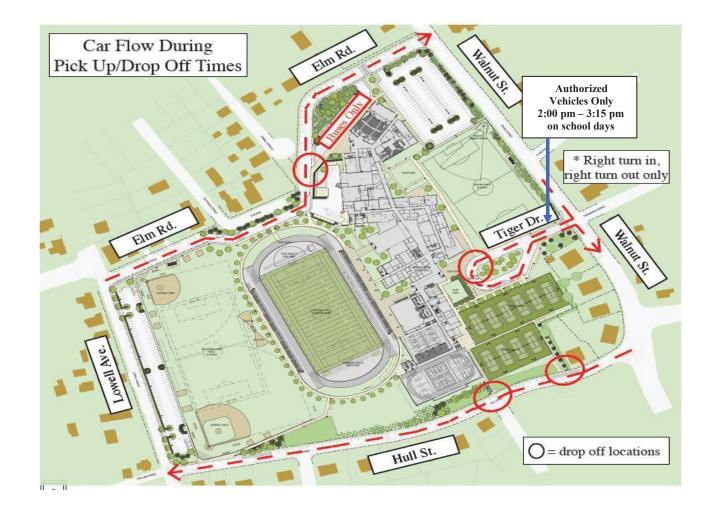

20 Beals – 2nd Floor, 277 Riley – 1st Floor, 115

## **COMMON SPACES:**

Main Office Complex – 1st Floor, 111
Career Resource Center – 1st Floor, 110
Data Center/Record Office – Main Office Complex
Health Office/Nurse – 1st Floor, A109
Auditorium – 1st Floor, 172
Library Learning Commons – 2nd Floor, 225
Lecture Hall – 1st Floor, A111
Little Theatre – 1st Floor, 173

## **DEPARTMENTS:**

Athletics/P.E.H.W. – 2nd Floor, 208
Career & Voc. Tech. Ed. – 1st Floor, 112
Counseling/Guidance – 1st Floor, 105
EDCO – 3rd Floor, 373
English – 3rd Floor, 359
English Language Learners – 4th Floor, 405
Fine & Performing Arts – 1st Floor, 156
History & Social Sciences – 3rd Floor, 359
Mathematics – 4th Floor, 460
Science – 4th Floor, 460
Special Education – 2nd Floor, 216
World Language – 2nd Floor, 241