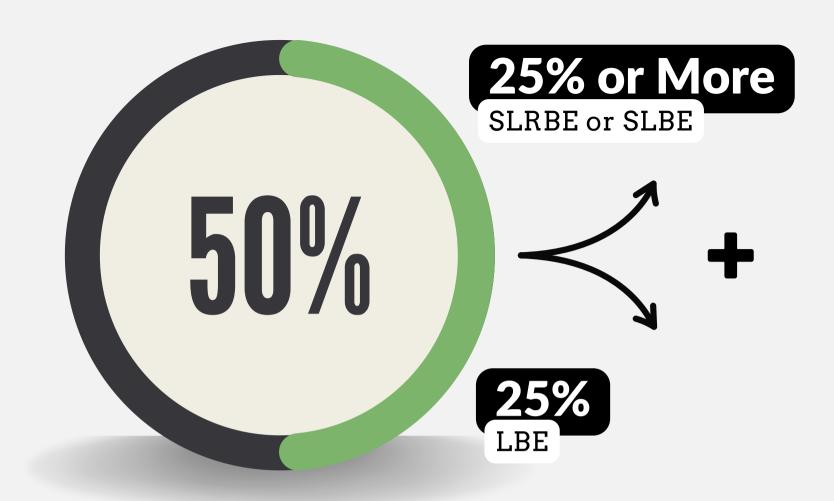

#### LBU Requirements:

50% Local Business inclusion requirement comprised of:

- 25% Local Business (LBE) +
- 25% (or greater) Small Local (SLBE)/Small Local Resident Business (SLRBE)