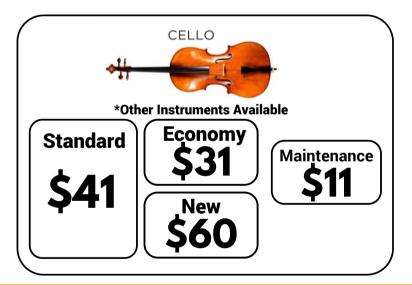

Three (3) months is the minimum length of the rental agreement, and this period is non-refundable, even if you return the instrument early. Prices do not reflect any applicable taxes. Shipping and delivery options may vary in your area and pricing may differ depending on when you visit www.tedbrownmusic.com. Additional restrictions and exclusions may apply. Maintenance required for all contracts. For questions, see a Store Associate or call (800) 562-8938.