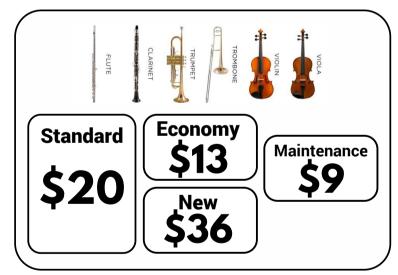

Three (3) months is the minimum length of the rental agreement, and this period is non-refundable, even if you return the instrument early. Prices do not reflect any applicable taxes. Shipping and delivery options may vary in your area and pricing may differ depending on when you visit www.tedbrownmusic.com. Additional restrictions and exclusions may apply. Maintenance required for all contracts. For questions, see a Store Associate or call (800) 562-8938.