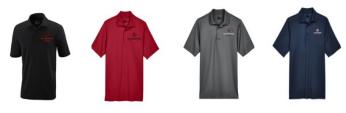

### **ORAES:**

(Pre-K): Black Polo w/Black Slacks or Knee length Skirt ORAES (K-4): Red Polo w/Black Slacks or Knee length Skirt

### ORAMS:

5<sup>th</sup> and 6<sup>th</sup> Grades: Navy Polo 7<sup>th</sup> and 8th Grades: Red Polo

Black, Navy or Khaki Slacks or Knee length Skirt

### **ORAHS:**

9<sup>th</sup> Grade Red Polo 10<sup>th</sup> Grade Navy Polo 11<sup>th</sup> Grade Charcoal Polo 12<sup>th</sup> Grade Black Polo

Black or Khaki Slacks or Knee length Skirt

Shoes: Gym shoes or Casual (MUST have closed toe & heel)