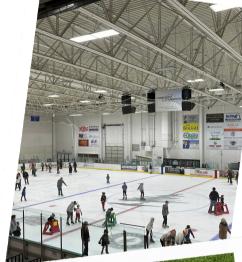

## **Public Ice Skate**

Ice Skating for any age. Rental skates available for a variety of sizes.

Ice Skate Helpers are available for those who need balance assistance. Rental skates available while supplies last. Admission is \$5 per person.

Skate rental is \$5 per person. Skaters under 6th grade need to be with an adult.