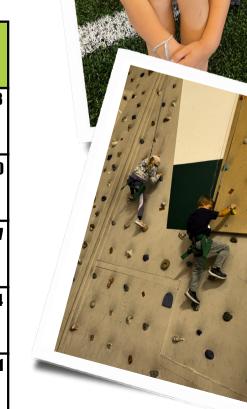

## Climbing Wall

During public climbs we use 3 TruBlue Auto Belays and when available traditional rope belays. Our climbing wall is located in our ice rink, dressing in layers is suggested. Open to ages 5 and up, must be able to properly fit into harnesses provided and follow certified instructors direction. Admission is \$7 per climber. Climbers must have a waiver on file.