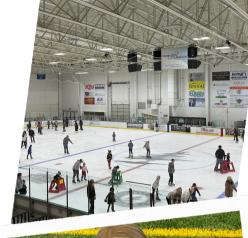

## **Public Ice Skate**

Ice Skating for any age. Rental skates available for a variety of sizes.

Ice Skate Helpers are available for those who need balance assistance. Rental skates available while supplies last. Admission is \$5 per person.

Skate rental is \$5 per person. Skaters under 6th grade need to be with an adult.