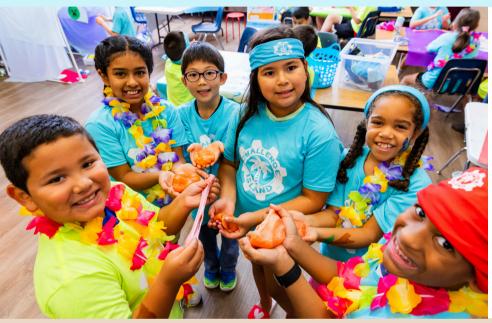

## Challenge Island STEM After School at Lake Windward Elementary!

Challenge Island is a unique program that provides **STEAM** enrichment for elementary aged children right at your school! Each week students work in STEAM teams to conquer fun **engineering** challenges. Children have the opportunity to learn about exciting new concepts while also acquiring important team work and social emotional skills!

## Wednesdays from 2:30-3:30

Scan the QR code to register

Calling all trailblazers, groundbreakers, and universe- shakers to Challenge Island's SUPER STAR ISLAND! You and your tribe will take a STEAMtastic journey through our Challenge Island Hall of Fame from Leonardo Davinci to PT Barnum to Venus and Serena to a galaxy of other game-changers. Super Star Island shines as bright as a Challenge Island kid, so grab onto your inner star and join us for this stellarly cross-curricular engineering adventure!