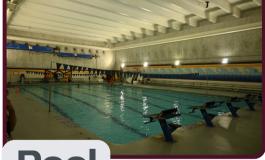

\$500,000

Sections B1, B4 to be replaced

**Pool** 

\$450,000

- Acid wash
- Surface repairs of pool floor, walls, and gutter
- New circulation pump, signage, and miscellaneous safety equipment

\$1,250,000

 Fieldhouse and corridors only (including package rooftop unit and ductwork installation)