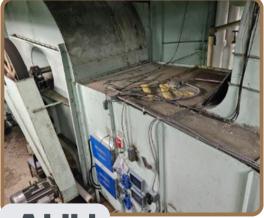

## Roofing

\$900,000

 Roofing sections 1, 2, 3, 4, 5, 6, 7, 8, 9 to be replaced

**\$1,500,000** 

 Replace air handling unit and associated ductwork

\$1,082,488

- Furnish and install window A/C units for exterior facing rooms
- Furnish and install ductless split systems for interior rooms