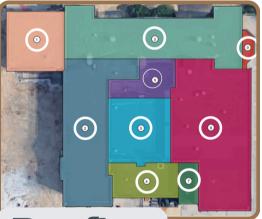

## Roofing

\$900,000

 Roofing sections 1, 2, 3, 4, 5, 6, 7, 8, 9 to be replaced

**\$1,500,000** 

 Replace air handling unit and associated ductwork

\$1,082,488

- Furnish and install window A/C units for exterior facing rooms
- Furnish and install ductless split systems for interior rooms